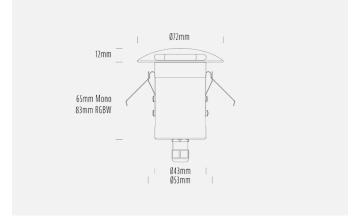

## INTRODUCTION

The AQL-163 is a compact, stylish recessed grazing light with 90° spread.

| SPECIFICATIONS        |                                            |
|-----------------------|--------------------------------------------|
| Product Code          | AQL-163                                    |
| Family                | Lumena                                     |
| Construction Material | CNC Machined Aluminium                     |
| Cable                 | 900mm Aqualux 2-Core Silicone / PTFE Cable |
| IP Rating             | IP67                                       |
| Warranty              | 7 Year Aqualux Warranty                    |
| Additiontal           | RGBW option to be driven at 50% max total. |
|                       | Not rated for high-pressure cleaning.      |