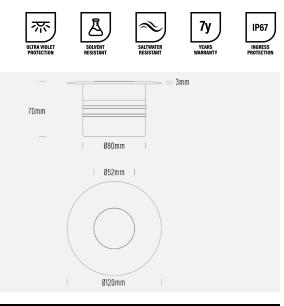

| SPECIFICATIONS        |                              |
|-----------------------|------------------------------|
| Product Code          | AQL-156                      |
| Family                | LumenaPro                    |
| Construction Material | CNC Machined Aluminium       |
| Cable                 | 1M Aqualux PLUS QuickConnect |
| IP Rating             | IP67                         |
| Warranty              | 7 Year Aqualux Warranty      |
| Additiontal           | RGBW option in development.  |
|                       |                              |

| CONFIGURED OPTIONS |                          |
|--------------------|--------------------------|
| Variant Code       | AQL-156-A2Z020Z210Q      |
| Body Colour        | A2 - Black               |
| Control Gear       | 24V DC RGBW              |
| Rated Power        | 20W                      |
| Nominal Lumens     | 1000 lm                  |
| CCT / Colour       | 20W RGB+3000K            |
| Optical            | 10                       |
| CRI                | 90                       |
| Other              | AqualuxPLUS QuickConnect |
| Dimming            | 4CH Low-Side PWM         |