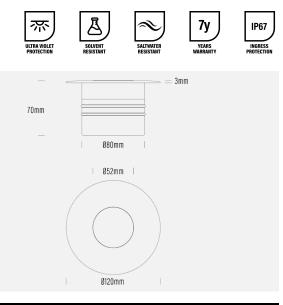

| SPECIFICATIONS        |                              |
|-----------------------|------------------------------|
| Product Code          | AQL-156                      |
| Family                | LumenaPro                    |
| Construction Material | CNC Machined Aluminium       |
| Cable                 | 1M Aqualux PLUS QuickConnect |
| IP Rating             | IP67                         |
| Warranty              | 7 Year Aqualux Warranty      |
| Additiontal           | RGBW option in development.  |
|                       |                              |

| CONFIGURED OPTIONS |                          |
|--------------------|--------------------------|
| Variant Code       | AQL-156-A2B0152710Q      |
| Body Colour        | A2 - Black               |
| Control Gear       | 24V DC 3-Wire            |
| Rated Power        | 15W                      |
| Nominal Lumens     | 1500 lm                  |
| CCT / Colour       | 2700K                    |
| Optical            | 10                       |
| CRI                | 90                       |
| Other              | AqualuxPLUS QuickConnect |
| Dimming            | 3-wire PWM 10V Dimming   |