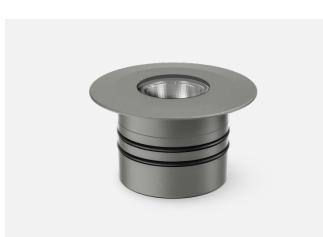

## INTRODUCTION

The AQL-156 is designed for mid-size vertical illumination of walls, facades and features where 1000+ Ims is required.

Available with high efficiency reflector optics, asymmetric wall washing or low glare TIR options. Full Dulux powder coat range is available as well as a hybrid epoxy primer for coastal applications.

| SPECIFICATIONS        |                              |
|-----------------------|------------------------------|
| Product Code          | AQL-156                      |
| Family                | LumenaPro                    |
| Construction Material | CNC Machined Aluminium       |
| Cable                 | 1M Aqualux PLUS QuickConnect |
| IP Rating             | IP67                         |
| Warranty              | 7 Year Aqualux Warranty      |
| Additiontal           | RGBW option in development.  |
|                       |                              |