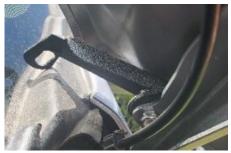

### Step 2

Install M&R bracket with the included hardware. Do not

tighten all the way until tested that the bracket and the light does not interfere with the windshield wipers. Note direction of the bracket installed