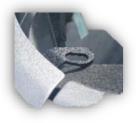

#### Step 3

Install the bracket and the light pod as following images. It helps to install the U cradle of the light first and then install the light onto the mount.