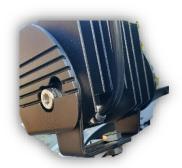

#### Step 3

Install the bracket and the light pod as following images. It helps to install the U cradle of the light first and then install the light onto the mount.