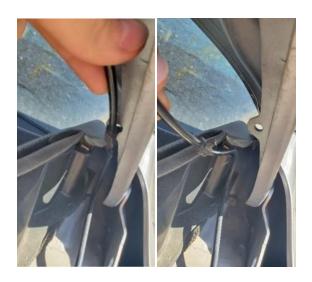

## Step 1

Remove the clip from the driver side hood hinge that holds the windshield washer tube. Zip tie the tube to the bracket in a later step.