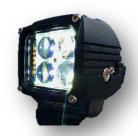

#### INCLUDED

2 Metal Mounting Brackets
(2) 40 watt Light Pillars
Mounting Hardware
Wiring harness (option for TRX only)