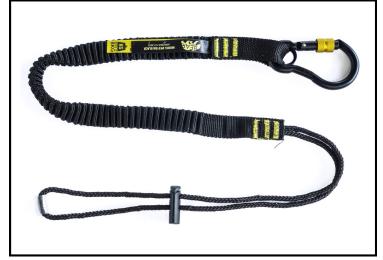

## PRODUCT FEATURES

Dependable tool lanyard with premium nylon and strong carabiner design. ANSI approved for reliable use.

- Premium Nylon, Heavy Duty Lanyard with Reflective Stitching
- Durable Carabiner for Secure Tool Attachment
- Ideal for Construction and Outdoor Work
- Upgraded Spring Screw Lock Carabiner for Safety
- ANSI Approved for Highest Quality Standards

| PRODUCT SPECIFICATIONS |                                  |
|------------------------|----------------------------------|
| Resting Length         | 90 cm                            |
| Working Length         | up to 150 cm                     |
| Max Load               | 9 kg                             |
| Material               | PP Tubular Webbing               |
| Attachment             | Captive eye screw lock carabiner |
| Other Pack Sizes       | 1, 2, 3, 5, 10, 20-Pack          |