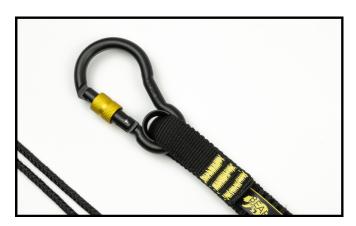

## PRODUCT FEATURES

Dependable tool lanyard with premium nylon and strong carabiner design. ANSI approved for reliable use.

- Premium Nylon, Heavy Duty Lanyard with Reflective Stitching
- Durable Carabiner for Secure Tool Attachment
- Ideal for Construction and Outdoor Work
- Upgraded Spring Screw Lock Carabiner for Safety
- ANSI Approved for Highest Quality Standards

| PRODUCT SPECIFICATIONS |                                  |
|------------------------|----------------------------------|
| Resting Length         | 90 cm                            |
| Working Length         | up to 150 cm                     |
| Max Load               | 9 kg                             |
| Material               | PP Tubular Webbing               |
| Attachment             | Captive eye screw lock carabiner |
| Other Pack Sizes       | 1, 2, 3, 5, 10, 20-Pack          |