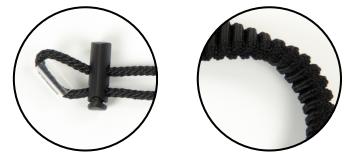

## PRODUCT FEATURES

Dependable tool lanyard with premium nylon and strong carabiner design. ANSI approved for reliable use.

- Premium Nylon, Heavy Duty Lanyard with Reflective Stitching
- Durable Carabiner for Secure Tool Attachment
- Ideal for Construction and Outdoor Work
- Upgraded Spring Screw Lock Carabiner for Safety
- ANSI Approved for Highest Quality Standards

| PRODUCT SPECIFICATIONS |                                  |
|------------------------|----------------------------------|
| Resting Length         | 90 cm                            |
| Working Length         | up to 150 cm                     |
| Max Load               | 9 kg                             |
| Material               | PP Tubular Webbing               |
| Attachment             | Captive eye screw lock carabiner |
| Other Pack Sizes       | 1, 2, 3, 5, 10, 20-Pack          |