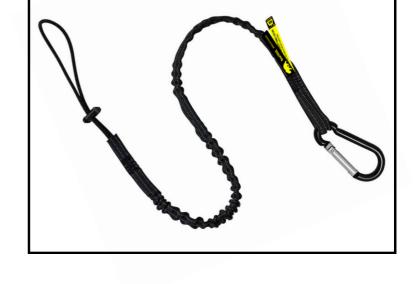

## **PRODUCT FEATURES**

A simple safety tether to prevent any dropped equipment, and greatly reduce accidents which ultimately ensures proper fall-proof capabilities on construction sites, roofing, tower climbing, scaffolding or anywhere which needs up to 9kg in weight secured to an anchor.

- ALWAYS POSITIONED CORRECTLY:
   Single direction carabiner ensures that the lanyard does not twist and tangle when in use
- REINFORCED STITCHING: Double locked pattern stitching at either end of the lanyard to maximum security
- STRENGTHENED ELASTIC WEB: Coated nylon webbing is tough but flexible reducing stretch resistance
- TOUGH COATED ALUMINIUM:
   Reinforced Aluminium Carabiner frame to sustain strength during lifespan

| PRODUCT SPECIFICATIONS |                          |
|------------------------|--------------------------|
| <b>Resting Length</b>  | 90 cm                    |
| Working Length         | up to 150 cm             |
| Max Load               | 9 kg                     |
| Attachment             | Spring Lock<br>Carabiner |
| Other Pack Sizes       | 3-Pack, 10-Pack          |