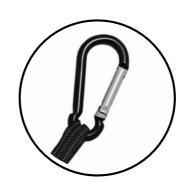

- ALWAYS POSITIONED CORRECTLY:
   Single direction carabiner ensures that the lanyard does not twist and tangle when in use
- REINFORCED STITCHING: Double locked pattern stitching at either end of the lanyard to maximum security
- STRENGTHENED ELASTIC WEB: Coated nylon webbing is tough but flexible reducing stretch resistance
- TOUGH COATED ALUMINIUM:
   Reinforced Aluminium Carabiner frame to sustain strength during lifespan

| PRODUCT SPECIFICATIONS |                          |
|------------------------|--------------------------|
| <b>Resting Length</b>  | 90 cm                    |
| Working Length         | up to 150 cm             |
| Max Load               | 9 kg                     |
| Attachment             | Spring Lock<br>Carabiner |
| Other Pack Sizes       | 3-Pack, 10-Pack          |