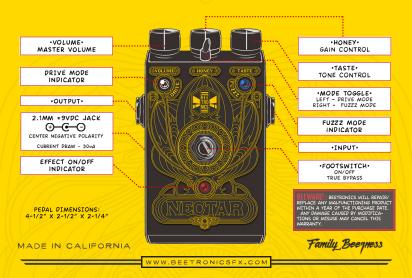

USE THE MODE TOGGLE TO SWITCH BETWEEN THE DRIVE AND FUZZZ MODES, WHILE THE LEDS INDICATE THE SELECTED MODE, EVEN WHEN THE EFFECT IS BYPASSED. FINE-TUNE YOUR SOUND WITH THE TASTE CONTROL TO SET THE PERFECT EQ FOR EACH GUITAR OR AMP.