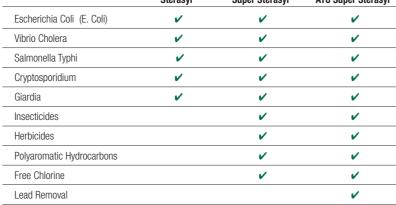

#### Stage 4

Heavy metal reduction media in the ATC Super Sterasyl® takes out toxic lead

|                            | Sterasyl® | Super Sterasyl® | ATC Super Sterasyl® |
|----------------------------|-----------|-----------------|---------------------|
| Escherichia Coli (E. Coli) | <b>✓</b>  | <b>✓</b>        | <b>✓</b>            |
| Vibrio Cholera             | <b>V</b>  | <b>V</b>        | V                   |
| Salmonella Typhi           | <b>V</b>  | <b>V</b>        | V                   |
| Cryptosporidium            | <b>V</b>  | <b>V</b>        | V                   |
| Giardia                    | V         | V               | V                   |
| Insecticides               |           | V               | V                   |
| Herbicides                 |           | V               | <b>✓</b>            |
| Polyaromatic Hydrocarbons  |           | V               | V                   |
| Free Chlorine              |           | <b>✓</b>        | V                   |
| Lead Removal               |           |                 | <b>V</b>            |