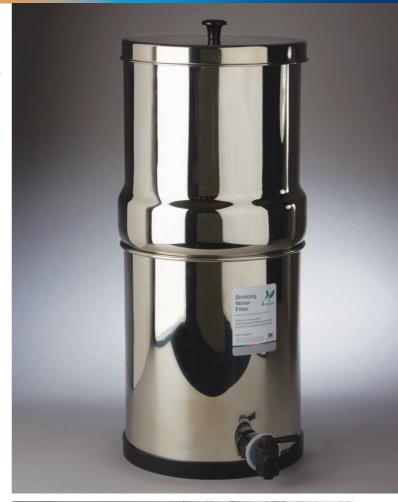

# Technical Specifications

| Material             | High grade polished stainless steel                                           |  |  |
|----------------------|-------------------------------------------------------------------------------|--|--|
| Dimensions           | Height: 490mm<br>Width: 260mm                                                 |  |  |
| Space saving storage | Height: 330mm<br>Width 260mm<br>the upper chamber fits into the lower chamber |  |  |
| Compatible candles   | Sterasyl®, Super Sterasyl®, ATC Super Sterasyl®                               |  |  |
| Candle type          | 7" long x 2 " in diameter (254 x 49mm) long thread and wing nut               |  |  |

The SS consists of two containers, the upper container is filled with untreated water which then filters down into the lower container, through a number of ceramic filter candles. The number of filter candles used will depend on the flow rate required: