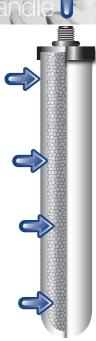

The SS consists of two containers, the upper container is filled with untreated water which then filters down into the lower container, through a number of ceramic filter candles. The number of filter candles used will depend on the flow rate required:

### Stage 1

Outer shell – Micro Filtration of bacteria, cysts and particles\*

### Stage 2

Anti-Bacterial formulation contains silver to inhibit microbiological growth within the ceramic element

### Stage 3

Granulated activated carbon in the Super Sterasyl® takes out chlorine and organics improving taste and odour

#### Stage 4

Heavy metal reduction media in the ATC Super Sterasyl® takes out toxic lead

|                            | Sterasyl® | Super Sterasyl® | ATC Super Sterasyl® |
|----------------------------|-----------|-----------------|---------------------|
| Escherichia Coli (E. Coli) | <b>✓</b>  | <b>✓</b>        | <b>✓</b>            |
| Vibrio Cholera             | <b>V</b>  | <b>V</b>        | V                   |
| Salmonella Typhi           | <b>V</b>  | <b>V</b>        | V                   |
| Cryptosporidium            | <b>V</b>  | <b>V</b>        | V                   |
| Giardia                    | V         | V               | V                   |
| Insecticides               |           | V               | V                   |
| Herbicides                 |           | V               | <b>✓</b>            |
| Polyaromatic Hydrocarbons  |           | V               | V                   |
| Free Chlorine              |           | <b>✓</b>        | V                   |
| Lead Removal               |           |                 | <b>V</b>            |