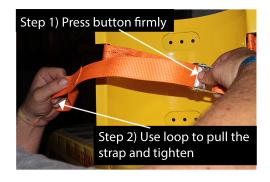

## XE106-Water Cooler Rack Mounting Instructions

## Figure 1. Figure 2. 1) Choose a mounting location on the rail of your trailer that is directly over an upright support 2) Using the base plate of the rack as a template mark the location of the holes and drill with a 27/64" bit. 3) Bolt the rack in place. Included Hardware Included Hardware



## **Enclosed Trailers**

- 1) Mount the base plate to the rack using the 3/4" bolts.
- 2) Choose a mounting location on the wall of your trailer. It should be directly over a mounting rib support.
- 3) Install the two middle screws through the rack and into the steel rib support.

## Strap Tightening procedure