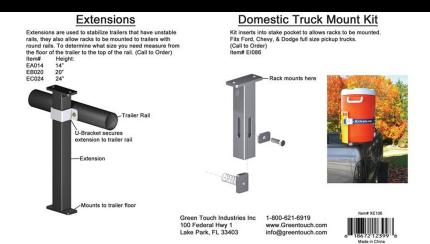

## Figure 1. Figure 2. 1) Choose a mounting location on the rail of your trailer that is directly over an upright support 2) Using the base plate of the rack as a template mark the location of the holes and drill with a 27/64" bit. 3) Bolt the rack in place. Included Hardware Included Hardware