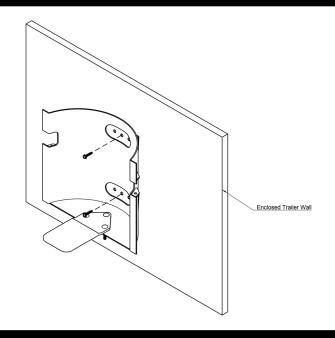

## **Enclosed Trailers**

- 1) Mount the base plate to the rack using the 3/4" bolts.
- 2) Choose a mounting location on the wall of your trailer. It should be directly over a mounting rib support.
- 3) Install the two middle screws through the rack and into the steel rib support.