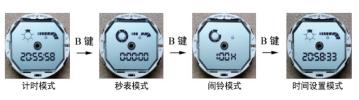

Normal Mode

Chronograph Mode

Alarm Mode

Time Setting Mode

#### 1)About Chronograph Mode

Press D key to start, press C key enter into split function and get the first group record ,but the second group is still processing in the back ground, press C key again to run the third group record, press C again to stop the running of the second group and read the second record; but the third group is still processing in the back ground.....when the final group finished, Press D key to stop the SPL function, press C key to read the final group(SUM) record, press C key again to clear the record to 0:00:00.

#### 2)About Alarm Mode

Press B key twice enter into Alarm Mode, and Alarm Hour is flashing, Press D key to adjust the correct hour for your Alarm time. Press C key and the Alarm Minutes is flashing. Press D key to adjust the correct minute for your alarm. Press B key to exit. In Normal Mode, press D&C at same time to turn on/off Alarm

#### 3)Time Setting Mode

In normal display Mode, press B key three times to enter time setting mode and the Seconds will be flashing.

Press D key to reset the Seconds to zero.

Press C key the Minute will flash. Press D key to adjust the correct Minutes.