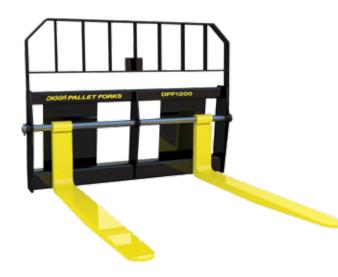

## PALLET FORKS

Digga's pallet forks with floating tyne design offer unrivalled quality and safety for skid steer loaders.

## **Features:**

- · Australian made frame designed from quality steel.
- · Load rating tested to Australian Standard AS 2359.1
- · Floating tyne design for increased safety.
- · Easy quick fit attachment for most skid steer loaders.
- · Easy width adjustment.
- 1200kg, 1600kg and 1900kg load ratings available.