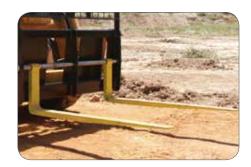

## PALLET FORKS

Digga's pallet forks with floating tyne design offer unrivalled quality and safety for skid steer loaders.

## FLOATING TYNE DESIGN

A floating tyne design offers unparalleled safety for skid steer loaders. Unlike forklifts, skid steers are able to crowd their pickup past horizontal allowing the machine to be placed in an unsafe position which could cause it to tip over. Digga's pallet fork design allows the tynes to swing freely from a single fixed point ensuring load and operator safety. Furthermore the design prevents the machine's weight to be placed on the tynes which could cause them to break.