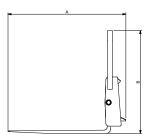

Digga Bale Spears/Pallet Fork combo frame also available to pick up bales with minimum effort.

Skid Steer Loaders, Front End Loaders and Telehandlers

| Specifications | 1200kgs | 1600kgs | 1900kgs |
|----------------|---------|---------|---------|
| Length (A)     | 1270mm  | 1270mm  | 1270mm  |
| Height (B)     | 1120mm  | 1120mm  | 1120mm  |
| Width (C)      | 1224mm  | 1224mm  | 1224mm  |
| Weight         | 110kgs  | 125kgs  | 173kgs  |