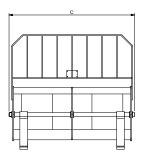

Digga Bale Spears/Pallet Fork combo frame also available to pick up bales with minimum effort.

Skid Steer Loaders, Front End Loaders and Telehandlers

| Specifications | 1200kgs | 1600kgs | 1900kgs |
|----------------|---------|---------|---------|
| Length (A)     | 1270mm  | 1270mm  | 1270mm  |
| Height (B)     | 1120mm  | 1120mm  | 1120mm  |
| Width (C)      | 1224mm  | 1224mm  | 1224mm  |
| Weight         | 110kgs  | 125kgs  | 173kgs  |