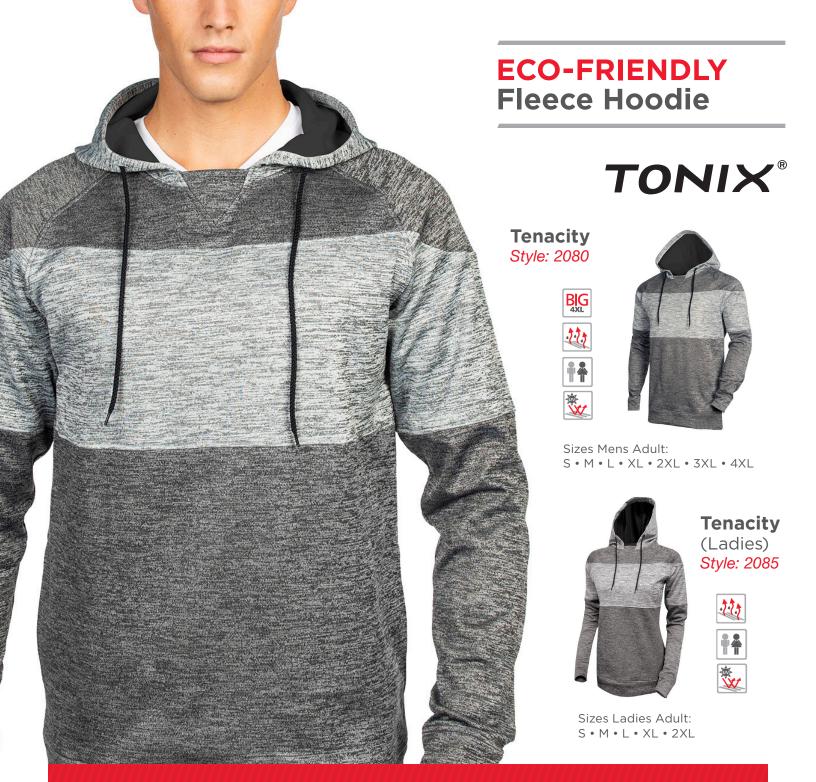

## **FABRIC DETAILS**

- 100% ComfortTek double-knit polyester with eco-friendly, recycled polyester content
- Marble fabric with tonal contrast color blocking

## **FEATURES**

The eco-friendly fleece hoodie is available for men and women in grey/dark grey marble. In addition, the marble body design provides an eye catching spin to the traditional color block patterns.

- Three piece hood for better fit
- · Contrast black color, anti-microbial hood lining
- Soft brushed interior for comfort and warmth
- Hidden side pockets
- Naturally wrinkle resistant polyester with mechanical stretch
- · Heat sealed back neck tag for added comfort