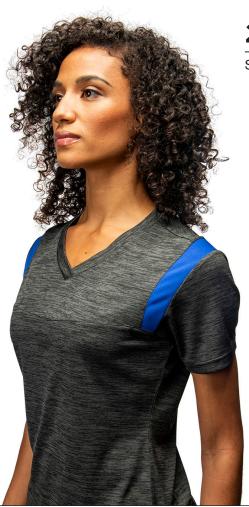

## **FEATURES**

This polo shirt offers a modern flair with a color blocked shoulder stripe that accents a heather melange body. Built with an ultra resilient fabric that provides lightweight durability and UV protection for extra coverage from the sun. The ladies matching design is offered in a crew neck vs. the traditional placket and collar.

- Natural wrinkle, fade and shrink resistant fabric
- Self-fabric, exceptionally durable professional collar
- UV protection to sheild your body (UPF 50+)
- Enhanced color fastness
- Three button placket (men's) and feminine v-neck crew (women's)

## 2015Vision Ladies

Regularly \$25.90 (P)

Sizes Ladies Adult: XS • S • M • L • XL • 2XL • 3XL

4 COLORS AVAILABLE

Black Heather Vapor/Black

Black Heather Vapor/Orange

Black Heather Vapor/Royal

Black Heather Vapor/Scarlet