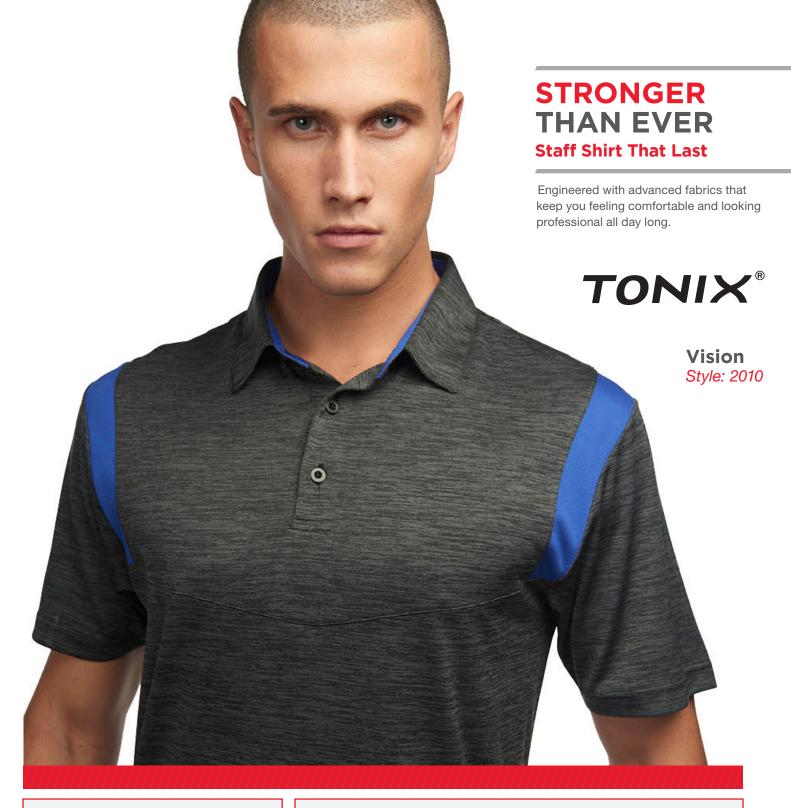

## **FEATURES**

This polo shirt offers a modern flair with a color blocked shoulder stripe that accents a heather melange body. Built with an ultra resilient fabric that provides lightweight durability and UV protection for extra coverage from the sun. The ladies matching design is offered in a crew neck vs. the traditional placket and collar.

- Natural wrinkle, fade and shrink resistant fabric
- Self-fabric, exceptionally durable professional collar
- UV protection to sheild your body (UPF 50+)
- Enhanced color fastness
- Three button placket (men's) and feminine v-neck crew (women's)

Sizes Mens Adult: S • M • L • XL • 2XL • 3XL • 4XL

Black Heather Vapor/Black

Black Heather Vapor/Orange

Black Heather Vapor/Royal

Black Heather Vapor/Scarlet