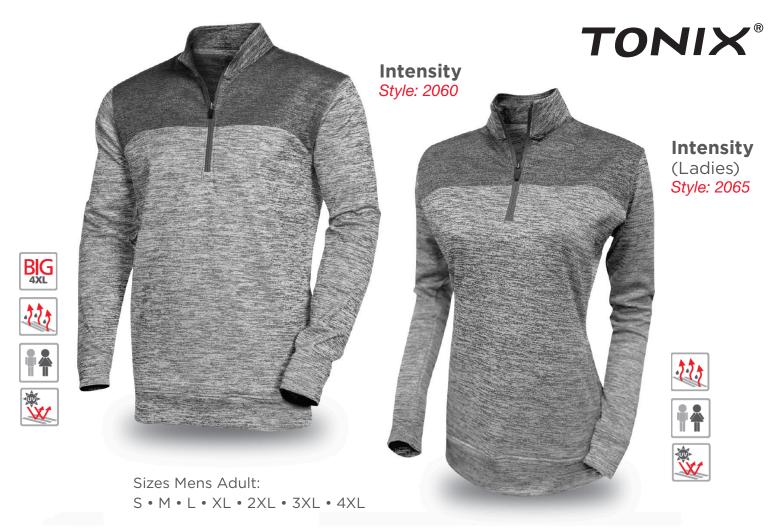

## **ECO-FRIENDLY**FLEECE

Sizes Ladies Adult: S • M • L • XL • 2XL

## **FABRIC DETAILS**

- 100% ComfortTek double-knit polyester with eco-friendly, recycled polyester content
- Mélange fabric with tonal contrast color blocking
- Soft brushed interior for comfort and warmth

## **FEATURES**

The eco-friendly fleece is available for men and women in grey/dark grey marble. In addition, the mélange body design provides an eye catching spin to the traditional color block patterns.

- Half zip with hidden zipper teeth and black premium puller
- Hidden side pockets
- Banded bottom hem for enhanced fit and warmth
- Naturally wrinkle resistant polyester with mechanical stretch
- Heat sealed back neck tag for added comfort