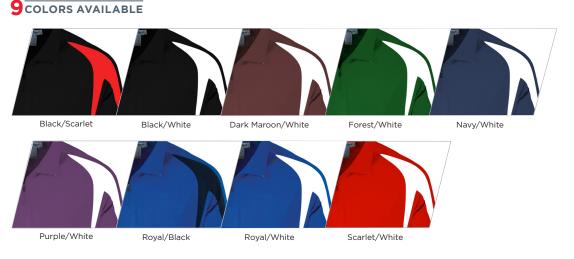

Colors pictured are meant as a general representation of the actual apparel color and should only be used as a guide. Samples should be ordered to determine exact color. \*Men's 3XL/AXL sizing is a bridge size meant for men typically wearing size 3XL or 4XL. Women's 2XL/3XL sizing is a bridge size meant for women typically wearing size 2XL or 3XL.