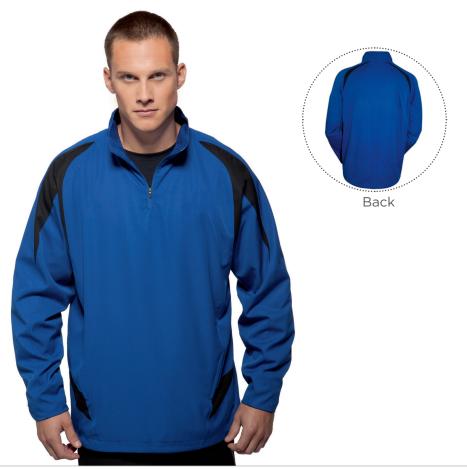

## 1/4 ZIP WINDBREAKER

## 1280Titan

Sizes Mens Adult: S • M • L • XL • 2XL • 3XL • 4XL

## Features

- 100% premium Poly-Micro shell
- Quarter zip with black rubber puller
- Ultra-soft, noiseless fabric offers you superior comfort
- Breathable, graphite mesh-lined body and taffeta lined sleeves
- Water and wind resistant

- Reinforced double needle stitching for maximum durability
- Two side seam, zippered pockets
- Open bottom waist with hidden adjustable drawstring and cord locks
- Locker loop with heat sealed tag for comfort