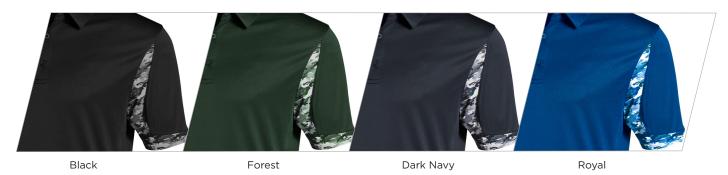

## 4 COLORS AVAILABLE

Up charges apply for sizes starting at 2XL. Colors pictured are meant as a general representation of the actual apparel color and should only be used as a guide. Samples should be ordered to determine exact color. \*Men's 3XL/4XL sizing is a bridge size meant for men typically wearing size 3XL or 4XL. Women's 2XL/3XL sizing is a bridge size meant for women typically wearing size 2XL or 3XL.