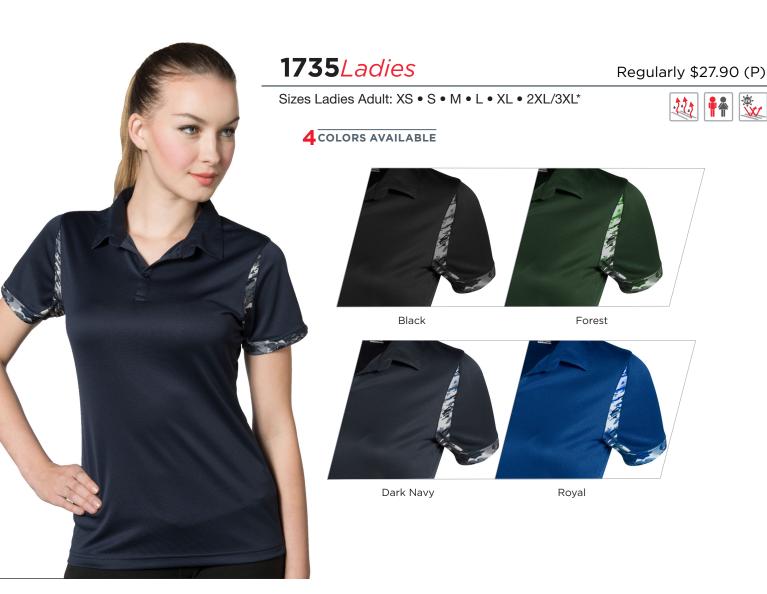

## 4 COLORS AVAILABLE

Up charges apply for sizes starting at 2XL. Colors pictured are meant as a general representation of the actual apparel color and should only be used as a guide. Samples should be ordered to determine exact color. \*Men's 3XL/4XL sizing is a bridge size meant for men typically wearing size 3XL or 4XL. Women's 2XL/3XL sizing is a bridge size meant for women typically wearing size 2XL or 3XL.