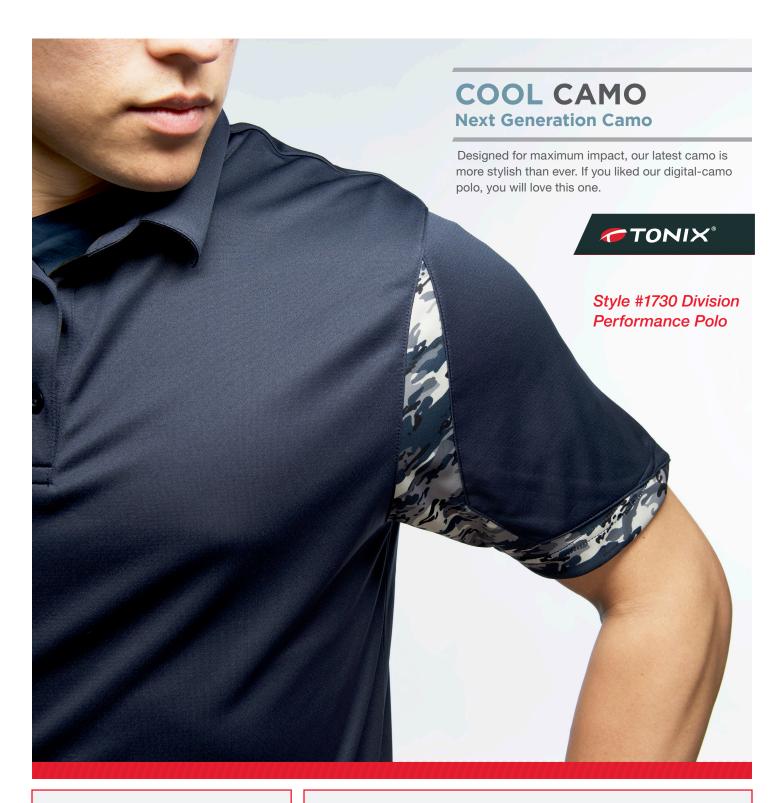

## **FEATURES**

We believe that developing exceptionally durable shirts relies on a meticulous attention to detail – seam strength, color vibrancy and snag-resistant fabrics. This passion results in performance shirts, made with a premium moisture wicking fabric, that are the ultimate in durability and comfort.

- UltraKnit durable fabric, moisture wicking
- Tagless labeling for extra comfort
- Open cuffs and self-fabric collar
- · Reinforced double needle stitching for maximum durability
- 3 button placket

Sizes Mens Adult: S • M • L • XL • 2XL • 3XL/4XL\*