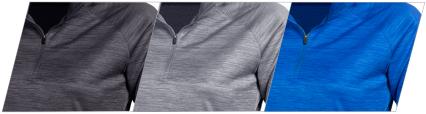

Black Melange / Black

Graphite Melange / Black

Royal Melange / Black

## 2045Patience

Sizes Ladies Adult: S • M • L • XL • 2XL • 3XL

Black Melange / Black

Graphite Melange / Black

Royal Melange / Black

Up charges apply for sizes starting at 2XL. Colors pictured are meant as a general representation of the actual apparel color and should only be used as a guide. Samples should be ordered to determine exact color.