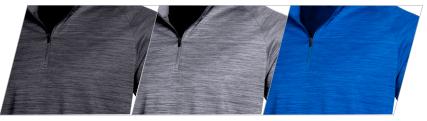

tonal fabric design throughout body
- New generation LuxKnit performance fabric, moisture wicking
- Premium snag proof fabric with soft hand feel
- Enhanced color fastness

## **FEATURES**

This versatile quarter zip is the perfect layering piece to wear from season to season. Knit with our premium melange fabric to provide exceptional snag resistance that has been independently verified by industry leaders in textile testing. The Patience Quarter Zip is the perfect addition for your staff uniform. Additional, highlighted features include:

- Tagless labeling for extra comfort
- Naturally wrinkle resistant polyester fabric
- Self fabric, exceptionally durable professional collar
- Quarter zip placket with premium rubber puller

Sizes Mens Adult: S • M • L • XL • 2XL • 3XL • 4XL













Black Melange / Black

Graphite Melange / Black

Royal Melange / Black



## 2045Patience

Sizes Ladies Adult: S • M • L • XL • 2XL • 3XL











Black Melange / Black

Graphite Melange / Black

Royal Melange / Black



Up charges apply for sizes starting at 2XL. Colors pictured are meant as a general representation of the actual apparel color and should only be used as a guide. Samples should be ordered to determine exact color.