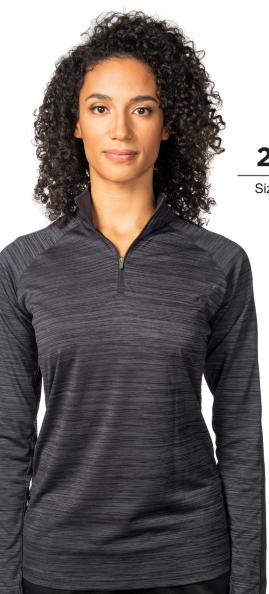

## **FEATURES**

This versatile quarter zip is the perfect layering piece to wear from season to season. Knit with our premium melange fabric to provide exceptional snag resistance that has been independently verified by industry leaders in textile testing. The Patience Quarter Zip is the perfect addition for your staff uniform. Additional, highlighted features include:

- Tagless labeling for extra comfort
- Naturally wrinkle resistant polyester fabric
- Self fabric, exceptionally durable professional collar
- Quarter zip placket with premium rubber puller

Sizes Mens Adult: S • M • L • XL • 2XL • 3XL • 4XL

## 2045Patience

Sizes Ladies Adult: S • M • L • XL • 2XL • 3XL

Black Melange / Black

Graphite Melange / Black

Royal Melange / Black

Up charges apply for sizes starting at 2XL. Colors pictured are meant as a general representation of the actual apparel color and should only be used as a guide. Samples should be ordered to determine exact color.