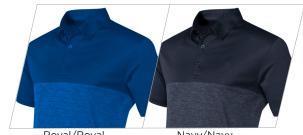

## 1830Triumph

Sizes Mens Adult: S • M • L • XL • 2XL • 3XL • 4XL

Black/Black Heather Vapor

Scarlet/Scarlet Heather Vapor

Royal/Royal Heather Vapor

Navy/Navy Heather Vapor

## 4 COLORS AVAILABLE

Royal/Royal Heather Vapor

Heather Vapor

Navy/Navy Heather Vapor

Heather Vapor

Up charges apply for sizes starting at 2XL. Colors pictured are meant as a general representation of the actual apparel color and should only be used as a guide. Samples should be ordered to determine exact color.