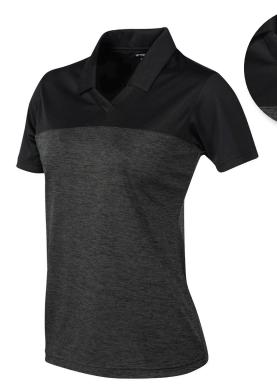

# 1835Triumph Ladies

Sizes Ladies Adult: S • M • L • XL • 2XL • 3XL

#### **FABRIC DETAILS**

- 5-ounce, 100% polyester
- New generation LuxKnit performance fabric, moisture wicking
- UV protection to shield your body (UPF 35+)
- Heather Vapor pattern on lower portion of shirt

- Durable two piece self-fabric collar
- Premium snag resistant fabric with soft hand feel
- Tagless labeling for extra comfort
- Three button placket (men's) and feminine V-neck design (women's)