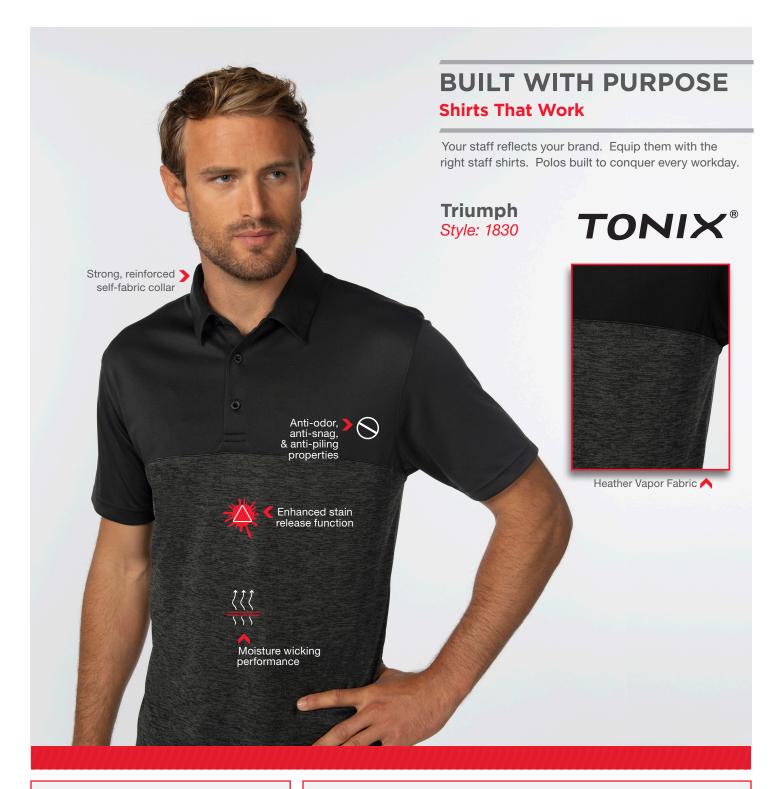

#### **FABRIC DETAILS**

- 5-ounce, 100% polyester
- New generation LuxKnit performance fabric, moisture wicking
- UV protection to shield your body (UPF 35+)
- Heather Vapor pattern on lower portion of shirt

#### **FEATURES**

We believe that developing exceptional garments relies on a meticulous attention to details – fabric features, workmanship and garment fit are all crucial to developing a great shirt. This passion results in performance polo shirts which are equipped with superior properties that are ideal for staff uniform usage. In addition to the exceptional functional properties inherent in the fabric, the Triumph polo also comes with the follow construction benefits:

- Durable two piece self-fabric collar
- Premium snag resistant fabric with soft hand feel
- Tagless labeling for extra comfort
- Three button placket (men's) and feminine V-neck design (women's)