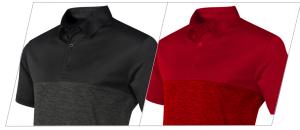

## 1830Triumph

Sizes Mens Adult: S • M • L • XL • 2XL • 3XL • 4XL

Black/Black Heather Vapor

Scarlet/Scarlet Heather Vapor

Royal/Royal Heather Vapor

Navy/Navy Heather Vapor

## 4 COLORS AVAILABLE

Royal/Royal Heather Vapor

Heather Vapor

Navy/Navy Heather Vapor

Heather Vapor

Up charges apply for sizes starting at 2XL. Colors pictured are meant as a general representation of the actual apparel color and should only be used as a guide. Samples should be ordered to determine exact color.