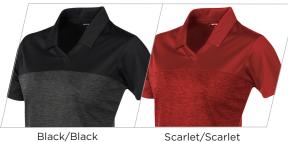

## 1830Triumph

Sizes Mens Adult: S • M • L • XL • 2XL • 3XL • 4XL

Black/Black Heather Vapor

Scarlet/Scarlet Heather Vapor

Royal/Royal Heather Vapor

Navy/Navy Heather Vapor