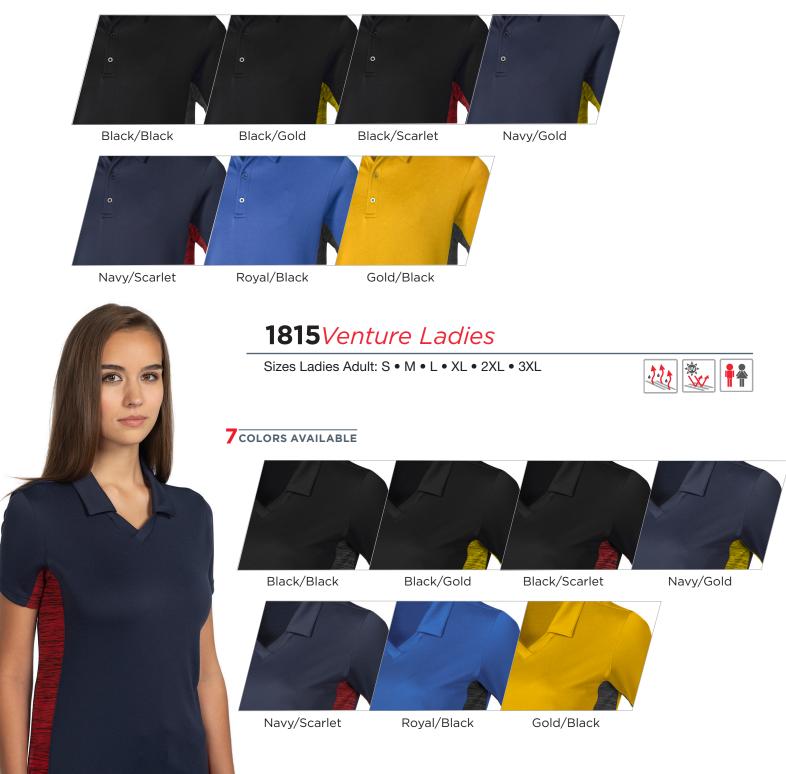

# 1810Venture

#### Sizes Mens Adult: S • M • L • XL • 2XL • 3XL • 4XL

#### **7**COLORS AVAILABLE

Up charges apply for sizes starting at 2XL. Colors pictured are meant as a general representation of the actual apparel color and should only be used as a guide. Samples should be ordered to determine exact color.