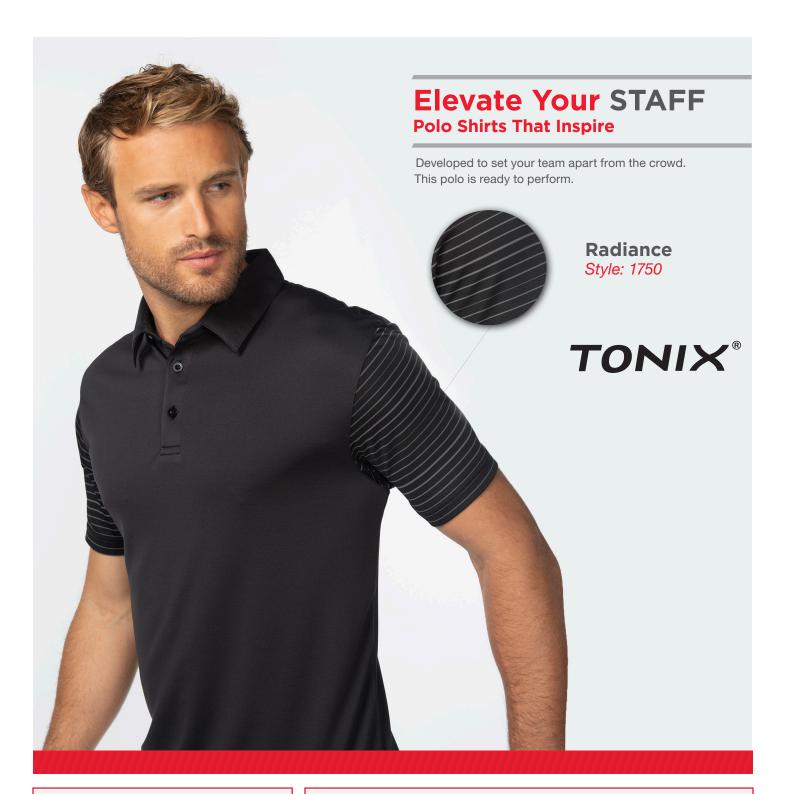

## **FABRIC DETAILS**

- 5-ounce, 100% polyester
- New generation LuxKnit performance fabric, moisture wicking
- Premium snag resistant fabric, soft hand feel
- Self fabric, exceptionally durable professional collar

## **FEATURES**

We believe that developing exceptional garments relies on a meticulous attention to details – fabric features, workmanship and garment fit are all crucial to developing a great shirt. This passion results in performance polo shirts which are equipped with superior properties that are ideal for staff uniform usage. In addition to the exceptional functional properties inherent in the fabric, the Radiance polo also comes with the follow construction benefits:

- Tagless labeling for extra comfort
- UV protection to shield your body (SPF 35+)
- Enhanced color fastness
- Reinforced double needle stitching for maximum durability
- Three-button placket (men's) and five-button fashion placket (women's)