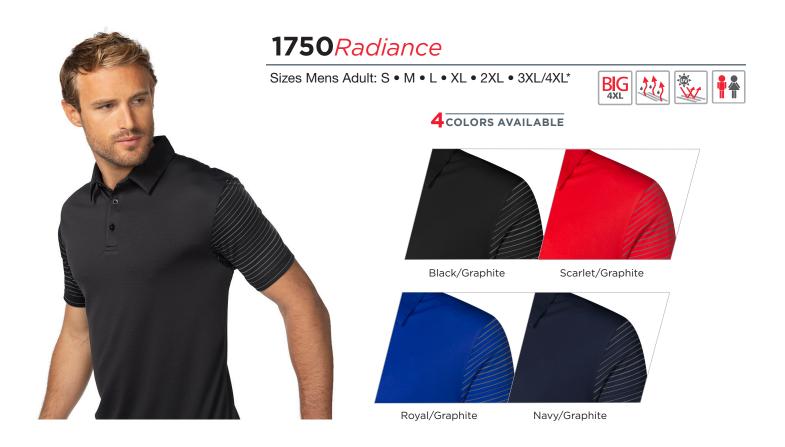

## 1755Radiance Ladies

Sizes Ladies Adult: S • M • L • XL • 2XL/3XL\*

Up charges apply for sizes starting at 2XL. Colors pictured are meant as a general representation of the actual apparel color and should only be used as a guide. Samples should be ordered to determine exact color. \*Men's 3XL/4XL sizing is a bridge size meant for men typically wearing size 3XL or 4XL. Women's 2XL/3XL sizing is a bridge size meant for women typically wearing size 2XL or 3XL.