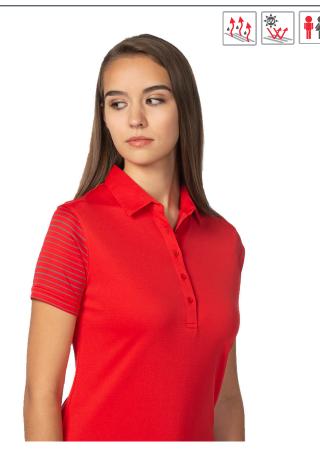

## **FABRIC DETAILS**

- 5-ounce, 100% polyester
- New generation LuxKnit performance fabric, moisture wicking
- Premium snag resistant fabric, soft hand feel
- Self fabric, exceptionally durable professional collar

- Tagless labeling for extra comfort
- UV protection to shield your body (SPF 35+)
- Enhanced color fastness
- Reinforced double needle stitching for maximum durability
- Three-button placket (men's) and five-button fashion placket (women's)

## 1755Radiance Ladies

Sizes Ladies Adult: S • M • L • XL • 2XL/3XL\*

Up charges apply for sizes starting at 2XL. Colors pictured are meant as a general representation of the actual apparel color and should only be used as a guide. Samples should be ordered to determine exact color. \*Men's 3XL/4XL sizing is a bridge size meant for men typically wearing size 3XL or 4XL. Women's 2XL/3XL sizing is a bridge size meant for women typically wearing size 2XL or 3XL.