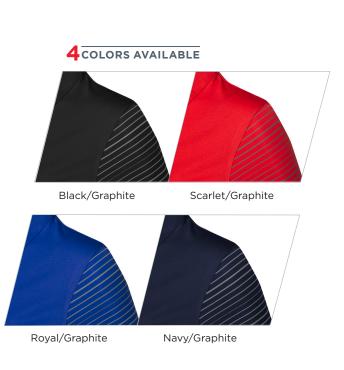

## 1755Radiance Ladies

Sizes Ladies Adult: S • M • L • XL • 2XL/3XL\*

Up charges apply for sizes starting at 2XL. Colors pictured are meant as a general representation of the actual apparel color and should only be used as a guide. Samples should be ordered to determine exact color. \*Men's 3XL/4XL sizing is a bridge size meant for men typically wearing size 3XL or 4XL. Women's 2XL/3XL sizing is a bridge size meant for women typically wearing size 2XL or 3XL.