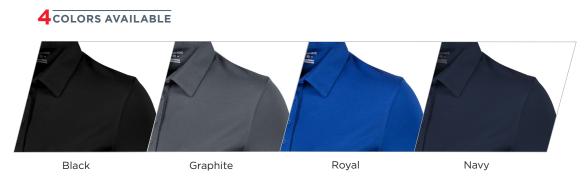

# 4 COLORS AVAILABLE

Up charges apply for sizes starting at 2XL. Colors pictured are meant as a general representation of the actual apparel color and should only be used as a guide. Samples should be ordered to determine exact color. \*Men's 3XL/4XL sizing is a bridge size meant for men typically wearing size 3XL or 4XL. Women's 2XL/3XL sizing is a bridge size meant for size 2XL or 3XL.