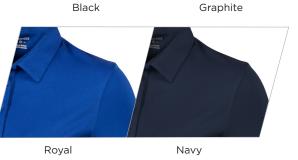

# 4 COLORS AVAILABLE

Up charges apply for sizes starting at 2XL. Colors pictured are meant as a general representation of the actual apparel color and should only be used as a guide. Samples should be ordered to determine exact color. \*Men's 3XL/4XL sizing is a bridge size meant for men typically wearing size 3XL or 4XL. Women's 2XL/3XL sizing is a bridge size meant for size 2XL or 3XL.