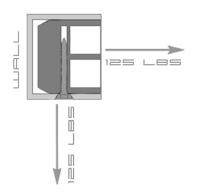

## Load Specifications

Luxus Innocleat Square holds 125 lbs\*

\*Bracket must be screwed into a stud for tested strength. Product tested on ½" gypsum board. Set screw tested to hold 125 lbs vertical and horizontal pull.