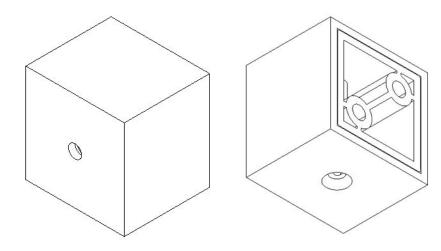

## Dimensions and Weight

| Total assembly |
|----------------|
| Outer Bracket  |
| Wall Anchor    |
| Marking Plate  |
| Set Screw      |

| 21 | g | 1 |
|----|---|---|
| 90 |   | 1 |
| 27 | g | 1 |
| 4  | g | 1 |
|    |   | + |

2

1

| 1.772"  | Х  | 1.772" | Х | 1.535" |
|---------|----|--------|---|--------|
| 1.772"  | Х  | 1.772" | Х | 1.535" |
| 1.515"  | Х  | 1.516" | Х | 1.299" |
| 1.515"  | Х  | 1.516" | Х | 0.315" |
| #8 x 1. | 25 | ) ''   |   |        |

45.0mm x 45.0mm x 39.0mm 45.0mm x 45.0mm x 39.0mm 38.5mm x 38.5mm x 33.0mm 38.5mm x 38.5mm x 8.0mm #8 x 32mm

## Material

Outer Bracket Wall Anchor Marking Plate Set Screw Stainless Steel AISI 304 - Brushed Satin Finish Amilan© CM 1017 Nylon 6 Amilan© CM 1017 Nylon 6 Stainless Steel - Blue Zinc Finish