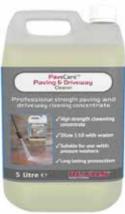

Professional strength stone or concrete paving and driveway cleaning concentrate

PaveCare<sup>™</sup> Paving & Driveway Cleaner is an effective and high strength cleaning concentrate, designed for the professional user.

## Key facts

- High strength cleaning concentrate
- Dilute 1:10 with water
- Suitable for use with pressure washers
- Long lasting protection

## Oorder information

Item description:
Paving & Driveway Cleaner

Pack size: **5L**Box quantity: **4 x 5L** 

Order codes:

• 5L: **NPDC5**