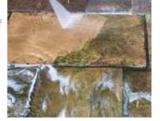

The chemical formulation is suitable for removing oil, grease, rubber marks, mould, mildew, algae and general dirt.

Suitable for use on paving, driveways, stonework, brickwork, masonry, garden ornaments and steps. Its invisible repelling barrier also provides long lasting protection to the paving, preventing re-growth of mould, mildew and algae.

## **Application**

Wearing appropriate PPE, dilute 1 part Paving and Driveway Cleaner to 10 parts warm water and apply to the surface of the paving to be treated using a low pressure sprayer or brush. Leave for 15 to 20 minutes\* then pressure wash off paving with plenty of cold water. For stubborn stains, apply neat and agitate with a brush before pressure washing the surface.