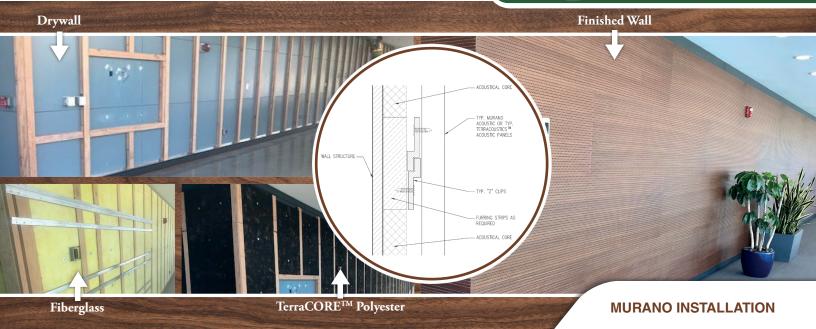

## The sound

TerrAcoustics<sup>TM</sup> is now pairing our panels with TerraCORE<sup>TM</sup> Polyester acoustical infill to provide sustainable & healthy solution to aid in noise pollution! Constructed from polyester fibers which enhance acoustical performance. An eco-friendly substitute for the out dated fiberglass infill. Our polyester infill provides a safe environment while aiding in sound control.

- 100% recyclable
- No chemicals added
- Consists of 80% post manufacturing recycled material
- Declare Label

Authorized Dealer

• Available in white or black