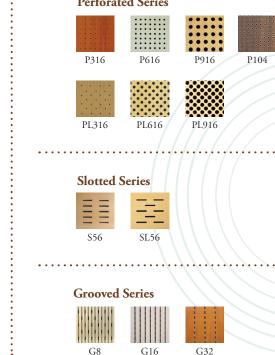

TERRACOUSTICS™
 TerrAcoustics™ panels come in a variety of wood species, including bamboos. Also available are a wide range of HPLS, STAINS, SIZES, AND PERFORATION OPTIONS

 Standard Wood Veneers
 HPL-Various Patterns
 Perforated Series