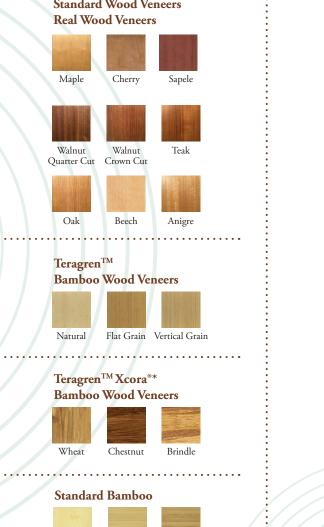

TERRACOUSTICS™
 TerrAcoustics™ panels come in a variety of wood species, including bamboos. Also available are a wide range of HPLS, STAINS, SIZES, AND PERFORATION OPTIONS

 Standard Wood Veneers
 HPL-Various Patterns
 Perforated Series

Light

Bamboo

\*Some panel size restrictions

Dark

Bamboo

• Standard wood veneers, bamboo veneers, and a wide range of HPL patterns/colors

- Install panels horizontally or vertically using z clips
- TerrAcoustics<sup>TM</sup> panels, when paired with acoustical backing, can improve the overall sound quality of the space.

## The look

TerrAcoustics<sup>™</sup> has a wide range of wooden veneers and bamboo veneer options. We now offer a wide range of HPL & LPL patterns that include solid colors,wooden patterns, marble patterns, and many more unique patterns. Please ask us for more options available!