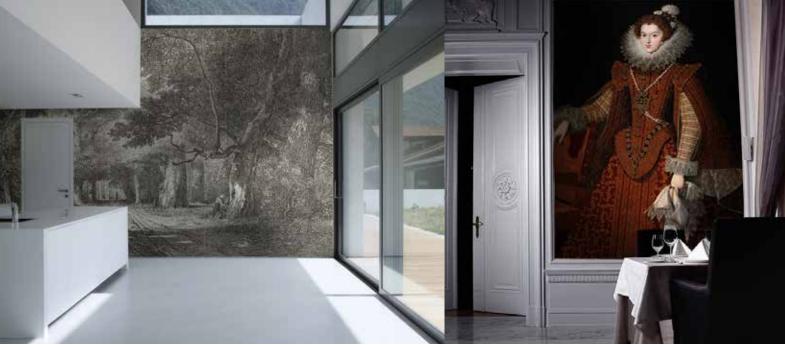

# Design & acoustic performances

ref. Gravure ancienne - La forêt ref. BAE - RMN - Anne d'Autriche

When combined with an acoustic absorbent from 1cm to 5cm, the **artolis** acoustic<sup>®</sup> coating offers a sound reduction, particularly for sound voices, and improves the acoustic comfort.