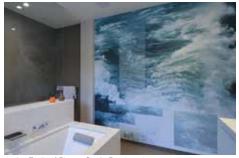

# Design & acoustic performances

ref. Gravure ancienne - La forêt ref. BAE - RMN - Anne d'Autriche

When combined with an acoustic absorbent from 1cm to 5cm, the **artolis** acoustic<sup>®</sup> coating offers a sound reduction, particularly for sound voices, and improves the acoustic comfort.