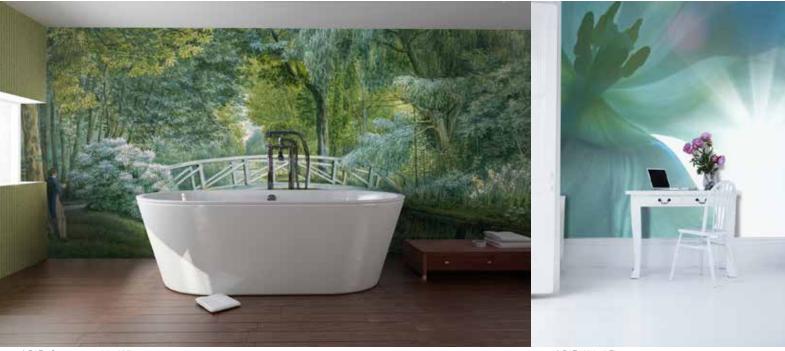

ref. Mulhousian spirit of panoramic scenery

# Design & acoustic performances

ref. Gravure ancienne - La forêt ref. BAE - RMN - Anne d'Autriche

When combined with an acoustic absorbent from 1cm to 5cm, the **artolis** acoustic<sup>®</sup> coating offers a sound reduction, particularly for sound voices, and improves the acoustic comfort.

#### Technical fabrics for your walls

ref. BAE - Gravure - Chambre Marie Antoinette

ref. Panoramique city view