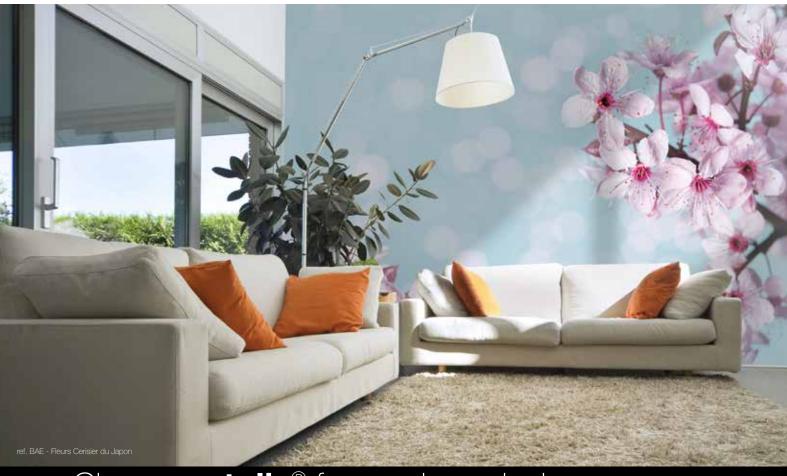

# Digital printing: a field of expertise

Thanks to HD digital printing technologies, your walls and ceilings can be printed with your own pictures (min. quality 360 dpi, 1/10<sup>th</sup> from the final format). They can be also printed thanks the **artolis** Editions <sup>®</sup>, the largest pictures collection.

artolis® coatings offers no limit of printing possibilities, up to 5m width with no welds.

**artolis** lumière® printed sheet will let you combine picture and light to create original wall spaces.

A field of expertise is the guarantee of: