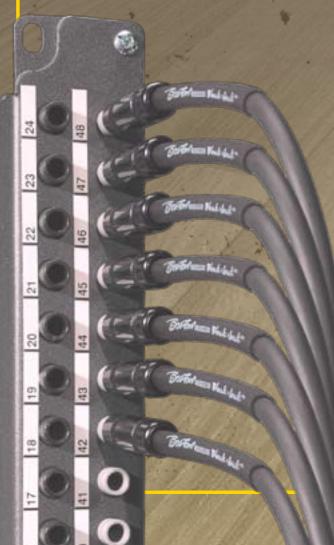

## BLACK JACK CABLES ARE BUILT TO BE ROCK SOLID

We use highly flexible cable, capable of withstanding the needs of the most demanding musician.

Our jack and XLR connectors, as well as the connector caps, are made of heavy duty steel. Mounting a thick shrink tube strain relief provides extra strength where it is needed most: directly behind the connector. Also, it protects the soldering contacts from being affected by corrosion.