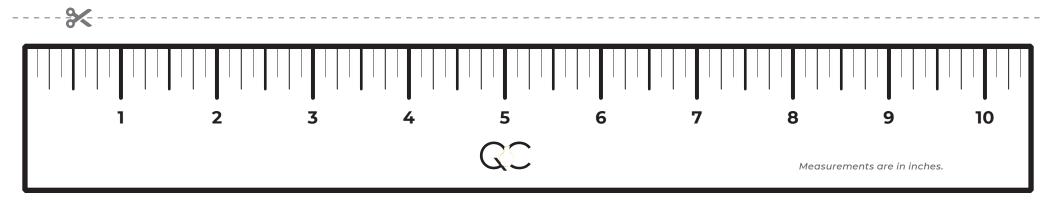

Sizing yourself for a connected bracelet is vital for its fit and comfort. Please use our printable ruler to determine your fitted wrist measurement. The measurement should be **fitted**. Don't worry! We will add some slack to the bracelet to ensure that it fits perfectly! Trust us! We've made thousands. You can submit your precise measurement when finalizing your purchase.

This page should be printed at 100%. Do not scale down the size as this will affect your measurement!