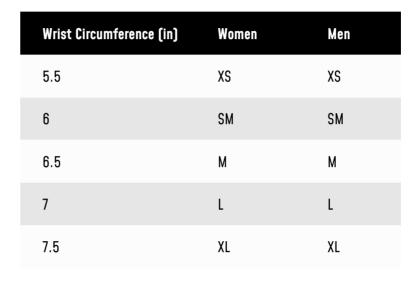

#### **Bracelet Sizing**

Sizing yourself for a connected bracelet is vital for its fit and comfort.

Please use our printable ruler to determine your fitted wrist measurement.

The measurement should be fitted. Don't worry, we will add some slack to the bracelet to ensure that it fits very comfortably. Trust us! We've made thousands.

You may select the size closest to your wrist measurement.

Example, wrist measures 6.1 inches - please select size small which is closest to your measurement. In this case SM would be selected!

Please do not add any additional length to your exact measurement, if you select a size that is too big then you could risk losing the bracelet.