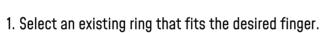

### **Ring Sizing**

Measure an existing ring.

- 2. Measure the internal diameter of the ring (mm).
- 3. Use the below chart to determine your ring size.

| Internal Diameter (mm) | Wonen | Men |
|------------------------|-------|-----|
| 5.5                    | 5     | 5   |
| 16.5                   | 6     | 6   |
| 17.3                   | 7     | 7   |
| 18.1                   | 8     | 8   |
| 7.5                    | 9     | 9   |