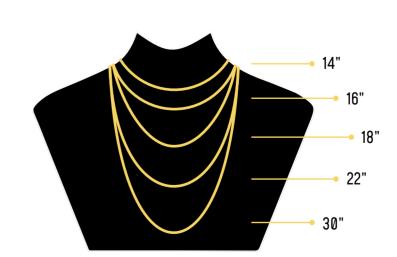

## **Necklace Sizing**

Choose the right necklace length for you!

Our necklaces come in a variety of lengths. Choker 14", Standard 16-18" or XL 24-36". The best length for you depends on your neck size and layering preferences.