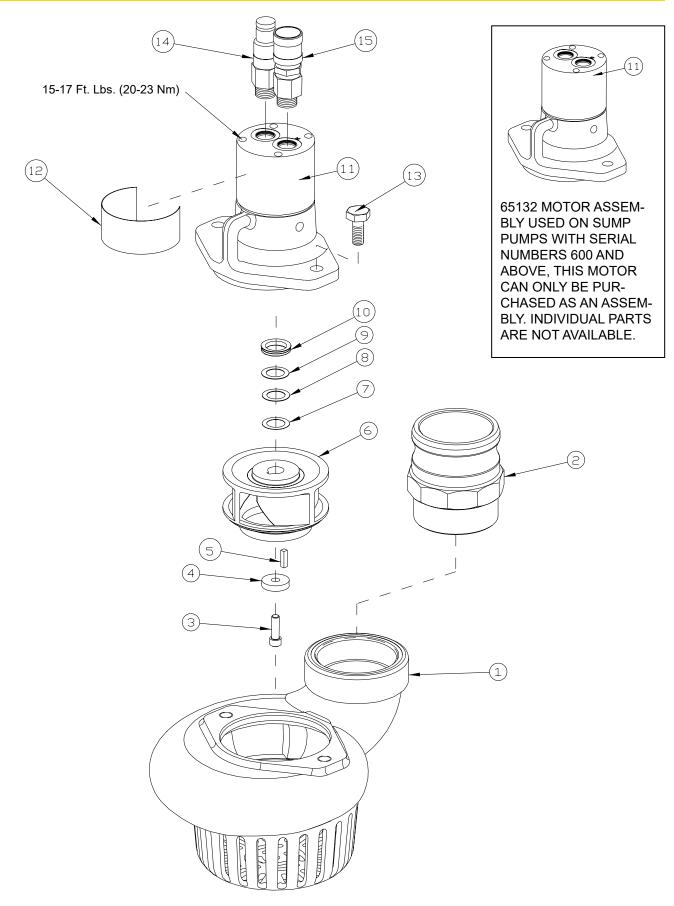

## **SM50 PARTS ILLUSTRATION**

STANLEY.

## **SM50 PARTS LIST**

| ITEM<br>NO. | PART<br>NO. | QTY | DESCRIPTION                                                                                                                                                                                            |
|-------------|-------------|-----|--------------------------------------------------------------------------------------------------------------------------------------------------------------------------------------------------------|
| 1           | 52669       | 1   | VOLUTE                                                                                                                                                                                                 |
| 2           | 52720       | 1   | CAMLOCK COUPLING 3 IN.                                                                                                                                                                                 |
| 3           | 13815       | 1   | HSHCS 5/16 – 18 × 3/4                                                                                                                                                                                  |
| 4           | 56763       | 1   | WASHER                                                                                                                                                                                                 |
| 5           | 00635       | 1   | KEY                                                                                                                                                                                                    |
| 6           | 52671       | 1   | IMPELLER                                                                                                                                                                                               |
| 7           | 31032       | 1*  | SHIM .020 (* NOTE QTY WHEN<br>DISASSEMBLING TOOL)                                                                                                                                                      |
| 8           | 31033       | 1*  | SHIM .010 (* NOTE QTY WHEN<br>DISASSEMBLING TOOL)                                                                                                                                                      |
| 9           | 31034       | 1*  | SHIM .005 (* NOTE QTY WHEN<br>DISASSEMBLING TOOL)                                                                                                                                                      |
| 10          | 52716       | 1   | V-RING                                                                                                                                                                                                 |
| 11          | 65132       | 1   | MOTOR ASSEMBLY                                                                                                                                                                                         |
| 12          | 74764       | 1   | SM50 COMBINED STICKER                                                                                                                                                                                  |
| 13          | 52718       | 2   | HHCS M12-1.75 X 30MM                                                                                                                                                                                   |
| 14          | 58857       | 1   | MALE FLUSH FACE COUPLER<br>NOSE 3/8 NPT                                                                                                                                                                |
| 15          | 58856       | 1   | FEMALE FLUSH FACE COUPLER<br>BODY 3/8 NPT                                                                                                                                                              |
| KT1         | 58718       | 1   | COUPLER SET (MALE & FEMALE)                                                                                                                                                                            |
| KT2         | 52758       | 1   | REPAIR KIT FOR MOTORS ON<br>UNITS WITH SERIAL NUMBER<br>599 AN BELOW. (INCLUDES 2<br>BEARINGS 00148, 1 KEY 00635,<br>1 CAPSCREW 02764, 1 NEEDLE<br>ROLLER 06881, 1 WASHER 52717<br>& 1 SEAL KIT 52759) |
| SK1         | 66398       | 1   | SEAL KIT FOR 65132 MOTOR<br>ASSEMBLY(SERIAL # 600 AND<br>ABOVE)                                                                                                                                        |

Note: all SM50 pumps with a serial number of 600 and above, come shipped with p/n 65132 motor assembly installed. A separate seal kit 66398 is available for this motor. If you have a SM50 with serial # 599 and below contact STANLEY Customer Service for parts.