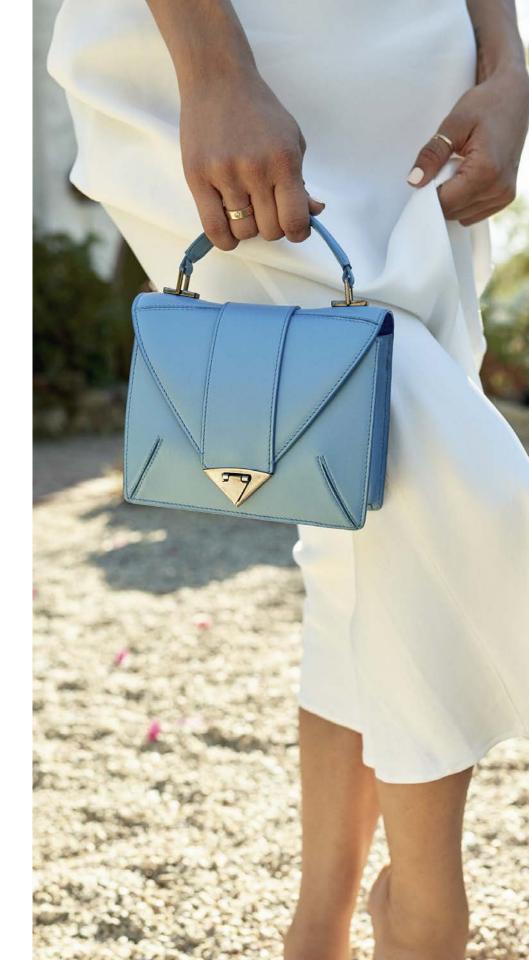

RITA HANDBAG

in Santorini Leather

The Rita is a semi-structured handbag with a triangular front-flap and our custom spear-lock closure. It is designed with a flexible top handle and an optional chain with a leather accent. It has a hidden back pocket, interior zipper pocket and features our signature Thayer Blue lining.

The LJ is a semi-structured handbag with a triangular front-flap and our custom spear-lock closure. It is designed with a top handle, handmade whipstitch detail and an optional chain. It has a hidden back pocket, interior pockets and features