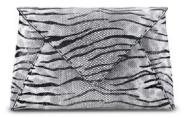

## LEE POUCHET

in Tiger Karung

The Lee is an envelope-shaped clutch designed with a triangular front flap and a magnetic snap closure. It fits the iPhone 8+ and has a hidden exterior pocket, an optional cross-body chain and features our signature Thayer Blue lining.