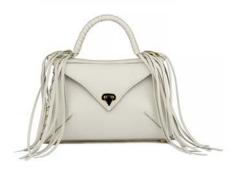

## CAROLINE TOTE

In White Alligator

The Caroline is a semi-structured tote with a zipper closure that showcases our pinecone pull. It is designed with our internal super pocket and zippered pocket, two hidden exterior pockets, an optional cross-body strap, a computer slot and features our signature pinecone feet and Thayer Blue lining.