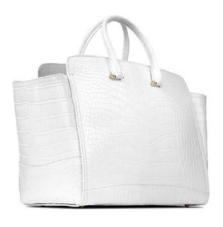

## CAROLINE TOTE

In White Alligator

The Caroline is a semi-structured tote with a zipper closure that showcases our pinecone pull. It is designed with our internal super pocket and zippered pocket, two hidden exterior pockets, an optional cross-body strap, a computer slot and features our signature pinecone feet and Thayer Blue lining.