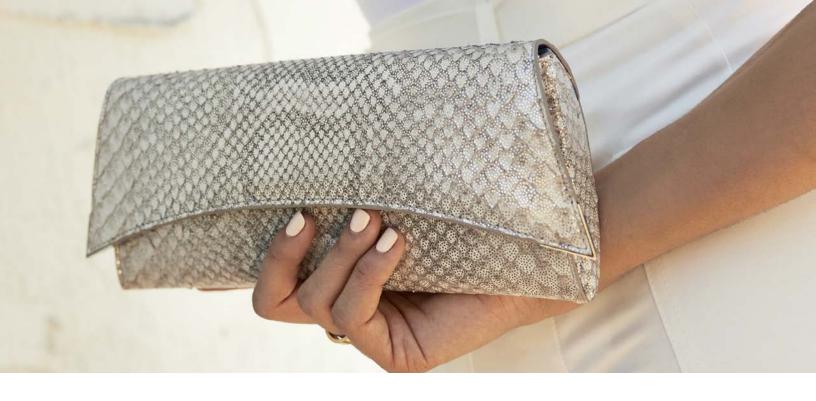

## VERONICA CLUTCH

In Starfish Python & Silver Chainmail

The Veronica is designed with a three-quarter front flap and a magnetic snap closure. The rounded back provides additional internal space. It fits the iPhone 8+ and has a hidden back pocket, an optional chain and features our signature Thayer Blue lining.