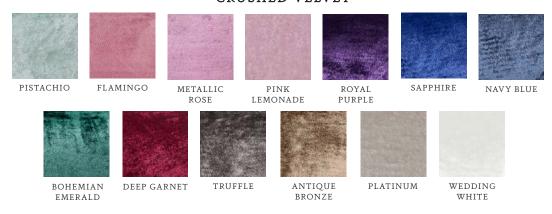

#### CRUSHED VELVET

**BAG DIMENSIONS** PERRY CLUTCH LEE POUCHET AIMEE CLUTCH SMALL: 8" X 5" X 2" SMALL: 8" X 5" X 2" 11" X 5" X 1" LARGE: 10" X 5" X 2" LARGE: 11" X 6.5" X 2" POPPY POUCH CAROLINE TOTE LILY CLUTCH 12" X 8.5" X 5" 22" X 12" X 7.5" 8.5" X 5.5" X 2" RITA HANDBAG LJ HANDBAG 7.25" X 6" X 3" **GRACE POUCH** SMALL: 9" X 8.75" X 3.5" 6" X 8.5" X 6" STELLA HANDBAG LARGE: 13.5" X 12.5" X 5.5" 9" X 7.5" X 5" JANE SADDLE LO TOTE **VERONICA CLUTCH** 8" X 5.5" X 2.5" 18.25" X 12" X 5" 11" X 5" X 2"