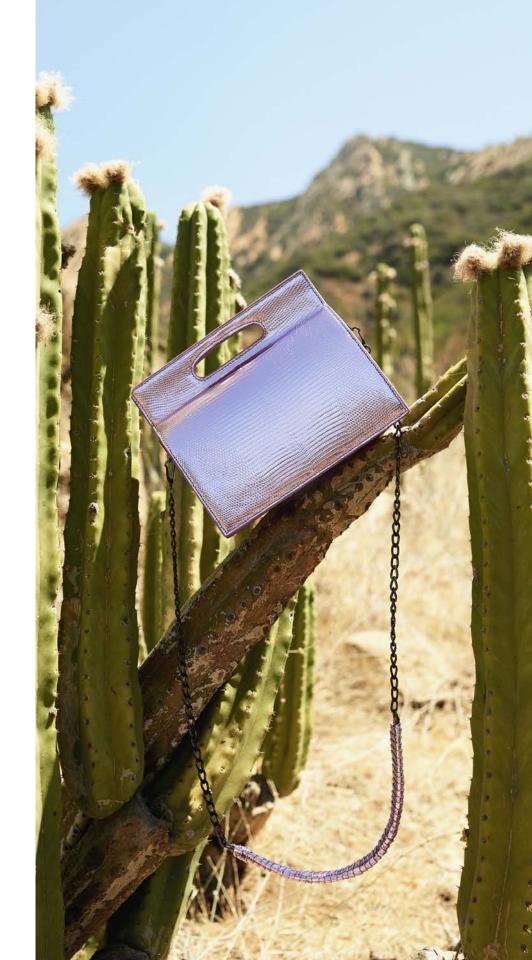

SPRING // SUMMER 2020

Nestled in the heart of Malibu Canyon, Piuma Road embodies southern California's laidback roots while exuding the romantic and timeless feeling of a bygone era. With views from the Santa Monica mountains leading all the way down to the Pacific, this idyllic coastline stretch is home to spectacular rolling hills, charming farmhouses and Saddle Peak Lodge, the iconic getaway dating back to the 1950s, where legendary movie stars would go to indulge in life's passions. The region radiates an understated elegance—paired with a hint of irreverence—which Tyler Ellis brings to life in her Spring // Summer 2020 campaign.

The rugged desert landscape emboldens the rich Italian leathers with hues reminiscent of the morning sky, the electrifying lizard hides and the supple snakeskins, which Tyler flawlessly pairs with her classic shapes. The dramatic juxtaposition of textures and colors highlights the rarefied beauty of each design—eternal jewels that will last a lifetime, and more.