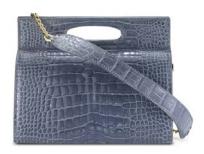

JANE SADDLE in Electric Rose Lizard

The Jane is designed with a rounded three-quarter front flap, a magnetic snap closure and our custom infinity bar. It has a hidden exterior pocket, an optional cross-body strap, interior pockets and features our signature Thayer Blue lining.