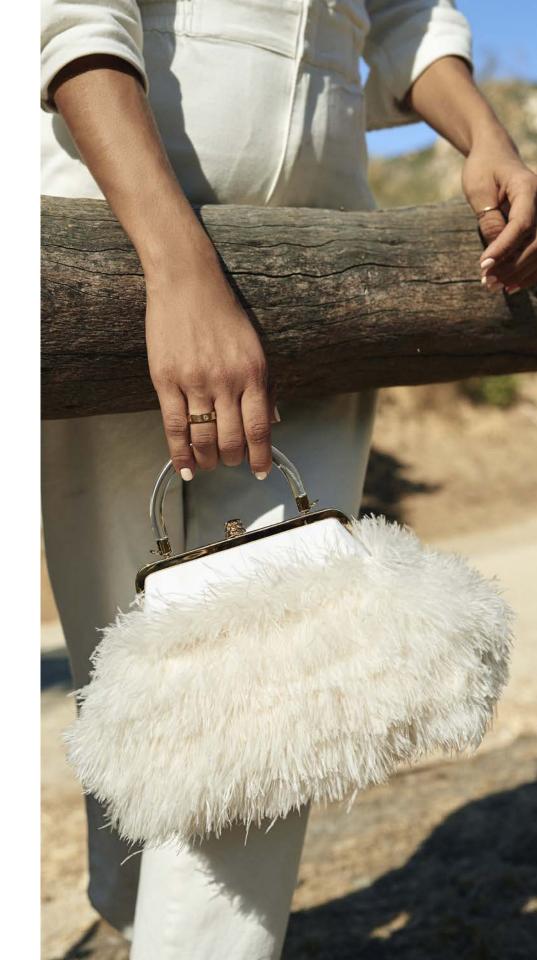

POPPY POUCH
In Off-White Ostrich Feathers & Satin

The Poppy is a soft pouch designed with a custom Lucite top-handle and metal-framed pinecone closure. It fits the iPhone 8+, has an optional chain and features our signature Thayer Blue lining.