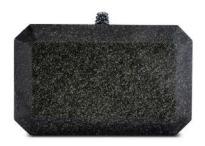

## LEE POUCHET

in Tiger Karung

The Lee is an envelope-shaped clutch designed with a triangular front flap and a magnetic snap closure. It fits the iPhone 8+ and has a hidden exterior pocket, an optional cross-body chain and features our signature Thayer Blue lining.