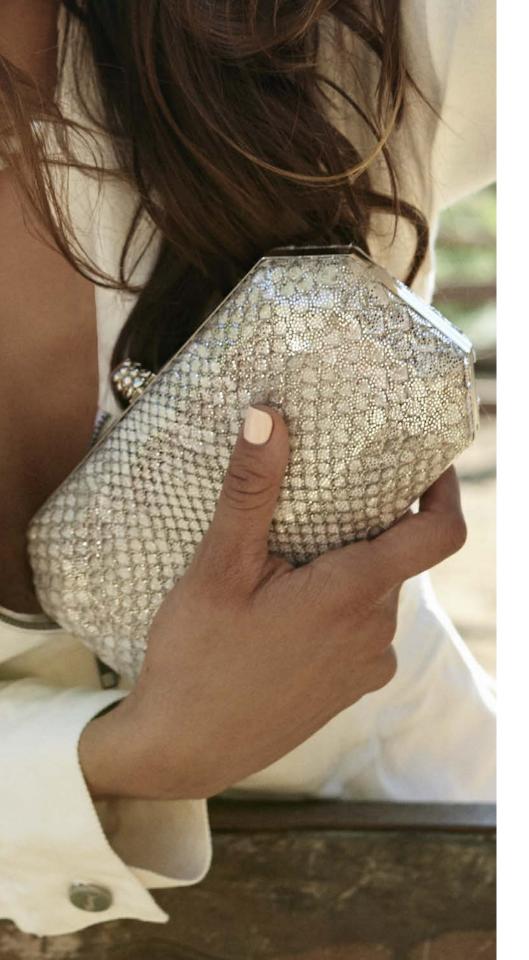

## PERRY CLUTCH

In Starfish Python & Silver Fine Mesh Swarovki

The Perry is a hard-framed clutch designed with interior pockets and an optional cross-body chain. It's elegant emerald shape is inspired by Tyler's own engagement ring and named after her father, Perry Ellis. It fits the iPhone 8+ and features our signature pinecone closure and Thayer Blue lining.