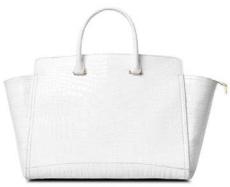

RITA HANDBAG

in Santorini Leather

The Rita is a semi-structured handbag with a triangular front-flap and our custom spear-lock closure. It is designed with a flexible top handle and an optional chain with a leather accent. It has a hidden back pocket, interior zipper pocket and features our signature Thayer Blue lining.