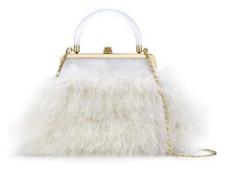

POPPY POUCH
In Off-White Ostrich Feathers & Satin

The Poppy is a soft pouch designed with a custom Lucite top-handle and metal-framed pinecone closure. It fits the iPhone 8+, has an optional chain and features our signature Thayer Blue lining.