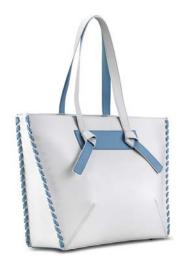

LO TOTE
In Off-White & Santorini Leather

The LO is a semi-structured double-handled tote designed with our handmade whipstitch detail and our custom hook closure. It has an internal zipper pocket, an extra-long keyfob and features our signature pinecone feet and Thayer Blue lining.