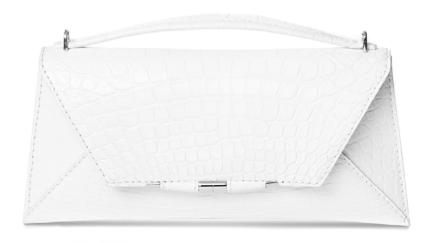

# AIMEE CLUTCH

In White Alligator & Electric Rose Lizard

The Aimee is designed with a three-quarter front flap, a magnetic snap closure and our custom infinity bar. It fits the iPhone 8+ and has a hidden exterior pocket, an optional cross-body chain and features our signature Thayer Blue lining.