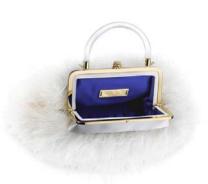

POPPY POUCH
In Off-White Ostrich Feathers & Satin

The Poppy is a soft pouch designed with a custom Lucite top-handle and metal-framed pinecone closure. It fits the iPhone 8+, has an optional chain and features our signature Thayer Blue lining.