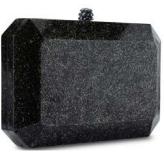

## LEE POUCHET

in Tiger Karung

The Lee is an envelope-shaped clutch designed with a triangular front flap and a magnetic snap closure. It fits the iPhone 8+ and has a hidden exterior pocket, an optional cross-body chain and features our signature Thayer Blue lining.