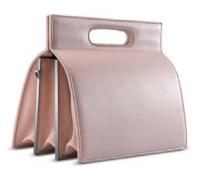

# GRACE POUCH

In Blush Leather

The Grace is a soft pouch with a detachable handle / shoulder strap. It fits the iPhone 8+ and features our signature Thayer Blue lining.

LJ HANDBAG in Santorini Leather, White Bombe Alligator, Clear PVC & Off-White Leather

The LJ is a semi-structured handbag with a triangular front-flap and our custom spear-lock closure. It is designed with a top handle, handmade whipstitch detail and an optional chain. It has a hidden back pocket, interior pockets and features

our signature pinecone feet and Thayer Blue lining.

LILY CLUTCH

In Tiger Karung & Glitter Medley Plexi

The Lily is a hard-framed rectangular clutch designed with interior pockets and an optional cross-body chain. It fits the iPhone 8+ and features our signature pinecone closure and Thayer Blue lining.