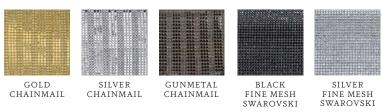

is a semi-structured tote with a zipper closure that showcases our pinecone pull. It is designed with our internal super pocket and zippered pocket, two hidden exterior pockets, an optional cross-body strap, a computer slot and features our signature pinecone feet and Thayer Blue lining.







LO TOTE
In Off-White & Santorini Leather

The LO is a semi-structured double-handled tote designed with our handmade whipstitch detail and our custom hook closure. It has an internal zipper pocket, an extra-long keyfob and features our signature pinecone feet and Thayer Blue lining.





SIGNATURE HARDWARE



Top Left: Continuum closure // Top Right: Pinecone closure Bottom Left: Infinity bar // Bottom Right: Spear-lock clousre

#### SS20 EXCLUSIVE MATERIALS



#### CHAINMAIL & FINE MESH SWAROVSKI



#### CRUSHED VELVET



**BAG DIMENSIONS** PERRY CLUTCH LEE POUCHET AIMEE CLUTCH SMALL: 8" X 5" X 2" SMALL: 8" X 5" X 2" 11" X 5" X 1" LARGE: 10" X 5" X 2" LARGE: 11" X 6.5" X 2" POPPY POUCH CAROLINE TOTE LILY CLUTCH 12" X 8.5" X 5" 22" X 12" X 7.5" 8.5" X 5.5" X 2" RITA HANDBAG LJ HANDBAG 7.25" X 6" X 3" **GRACE POUCH** SMALL: 9" X 8.75" X 3.5" 6" X 8.5" X 6" STELLA HANDBAG LARGE: 13.5" X 12.5" X 5.5" 9" X 7.5" X 5" JANE SADDLE LO TOTE **VERONICA CLUTCH** 8" X 5.5" X 2.5" 18.25" X 12" X 5" 11" X 5" X 2"

### HARDWEAR OPTIONS

GOLD // SILVER // ROSE GOLD // GUNMETAL





ALLISON JANNEY
LILY CLUTCH



ANNE HATHAWAY
LEE POUCHET



CATE BLANCHETT IVY TOTE



CHANEL IMAN GRACE POUCH



CHARLOTTE TILBURY
PERRY CLUTCH



CIARA
PERRY CLUTCH



ELISABETH MOSS
LEE POUCHET



HEIDI KLUM PERRY CLUTC