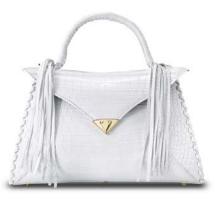

## CAROLINE TOTE

In White Alligator

The Caroline is a semi-structured tote with a zipper closure that showcases our pinecone pull. It is designed with our internal super pocket and zippered pocket, two hidden exterior pockets, an optional cross-body strap, a computer slot and features our signature pinecone feet and Thayer Blue lining.