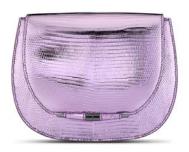

JANE SADDLE in Electric Rose Lizard

The Jane is designed with a rounded three-quarter front flap, a magnetic snap closure and our custom infinity bar. It has a hidden exterior pocket, an optional cross-body strap, interior pockets and features our signature Thayer Blue lining.