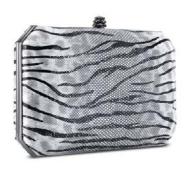

our signature pinecone feet and Thayer Blue lining.

LILY CLUTCH

In Tiger Karung & Glitter Medley Plexi

The Lily is a hard-framed rectangular clutch designed with interior pockets and an optional cross-body chain. It fits the iPhone 8+ and features our signature pinecone closure and Thayer Blue lining.