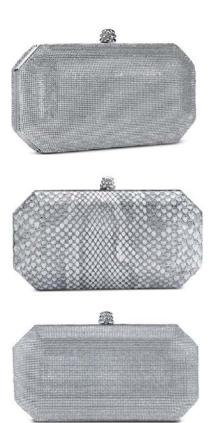

## PERRY CLUTCH

In Starfish Python & Silver Fine Mesh Swarovki

The Perry is a hard-framed clutch designed with interior pockets and an optional cross-body chain. It's elegant emerald shape is inspired by Tyler's own engagement ring and named after her father, Perry Ellis. It fits the iPhone 8+ and features our signature pinecone closure and Thayer Blue lining.