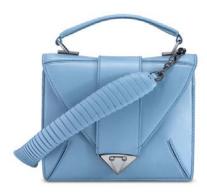

RITA HANDBAG

in Santorini Leather

The Rita is a semi-structured handbag with a triangular front-flap and our custom spear-lock closure. It is designed with a flexible top handle and an optional chain with a leather accent. It has a hidden back pocket, interior zipper pocket and features our signature Thayer Blue lining.

The LJ is a semi-structured handbag with a triangular front-flap and our custom spear-lock closure. It is designed with a top handle, handmade whipstitch detail and an optional chain. It has a hidden back pocket, interior pockets and features