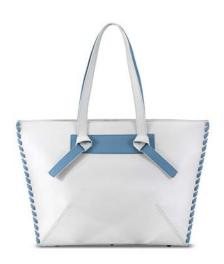

LO TOTE
In Off-White & Santorini Leather

The LO is a semi-structured double-handled tote designed with our handmade whipstitch detail and our custom hook closure. It has an internal zipper pocket, an extra-long keyfob and features our signature pinecone feet and Thayer Blue lining.