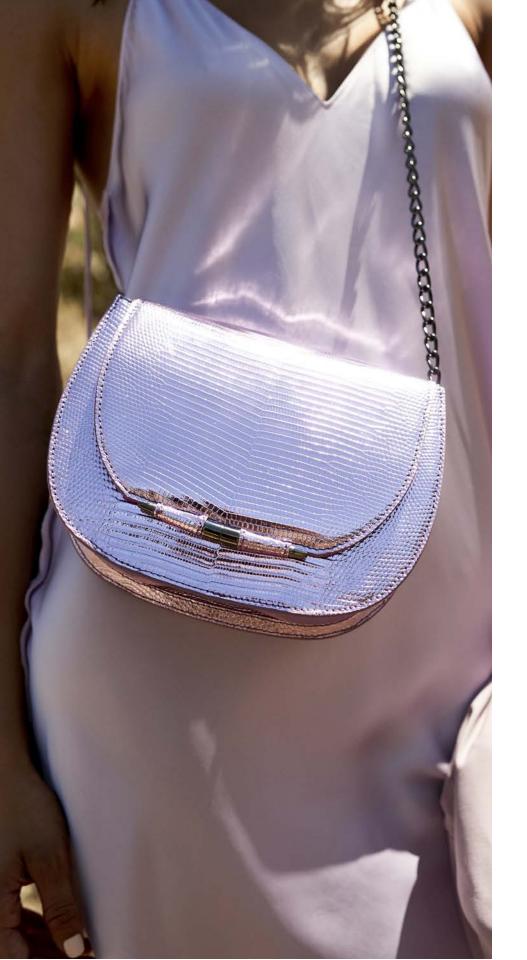

JANE SADDLE in Electric Rose Lizard

The Jane is designed with a rounded three-quarter front flap, a magnetic snap closure and our custom infinity bar. It has a hidden exterior pocket, an optional cross-body strap, interior pockets and features our signature Thayer Blue lining.