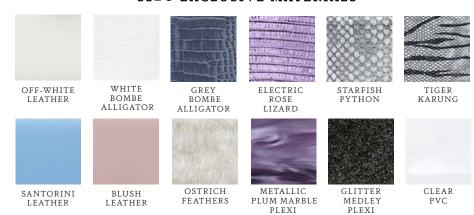

TOTE

In White Alligator

The Caroline is a semi-structured tote with a zipper closure that showcases our pinecone pull. It is designed with our internal super pocket and zippered pocket, two hidden exterior pockets, an optional cross-body strap, a computer slot and features our signature pinecone feet and Thayer Blue lining.







LO TOTE
In Off-White & Santorini Leather

The LO is a semi-structured double-handled tote designed with our handmade whipstitch detail and our custom hook closure. It has an internal zipper pocket, an extra-long keyfob and features our signature pinecone feet and Thayer Blue lining.





SIGNATURE HARDWARE



Top Left: Continuum closure // Top Right: Pinecone closure Bottom Left: Infinity bar // Bottom Right: Spear-lock clousre

#### SS20 EXCLUSIVE MATERIALS



#### CHAINMAIL & FINE MESH SWAROVSKI



#### CRUSHED VELVET



**BAG DIMENSIONS** PERRY CLUTCH LEE POUCHET AIMEE CLUTCH SMALL: 8" X 5" X 2" SMALL: 8" X 5" X 2" 11" X 5" X 1" LARGE: 10" X 5" X 2" LARGE: 11" X 6.5" X 2" POPPY POUCH CAROLINE TOTE LILY CLUTCH 12" X 8.5" X 5" 22" X 12" X 7.5" 8.5" X 5.5" X 2" RITA HANDBAG LJ HANDBAG 7.25" X 6" X 3" **GRACE POUCH** SMALL: 9" X 8.75" X 3.5" 6" X 8.5" X 6" STELLA HANDBAG LARGE: 13.5" X 12.5" X 5.5" 9" X 7.5" X 5" JANE SADDLE LO TOTE **VERONICA CLUTCH** 8" X 5.5" X 2.5" 18.25" X 12" X 5" 11" X 5" X 2"

### HARDWEAR OPTIONS

GOLD // SILVER // ROSE GOLD // GUNMETAL





ALLISON JANNEY
LILY CLUTCH



ANNE HATHAWAY
LEE POUCHET



CATE BLANCHETT IVY TOTE



CHANEL IMAN GRACE POUCH



CHARLOTTE TILBURY
PERRY CLUTCH



CIARA
PERRY CLUTCH



ELISABETH MO