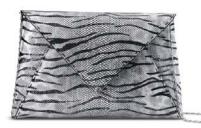

## LEE POUCHET

in Tiger Karung

The Lee is an envelope-shaped clutch designed with a triangular front flap and a magnetic snap closure. It fits the iPhone 8+ and has a hidden exterior pocket, an optional cross-body chain and features our signature Thayer Blue lining.