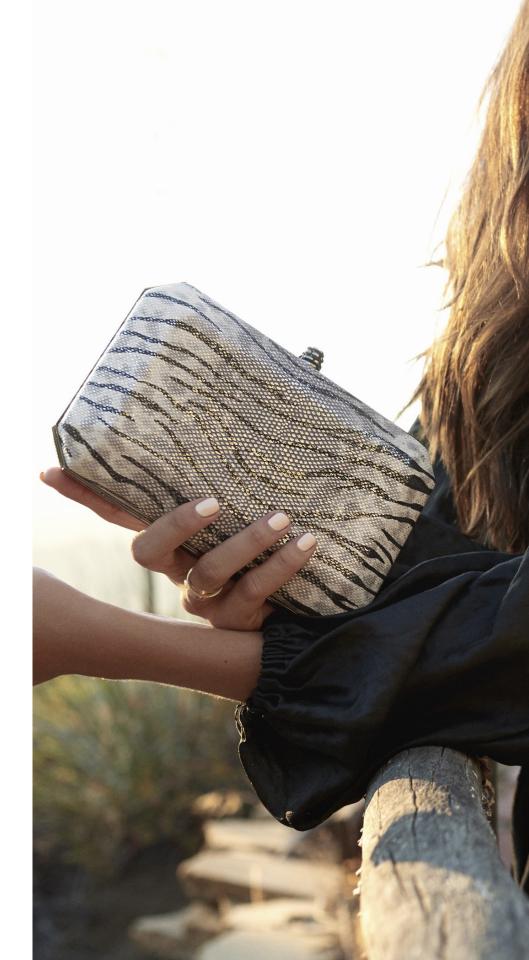

our signature pinecone feet and Thayer Blue lining.

LILY CLUTCH

In Tiger Karung & Glitter Medley Plexi

The Lily is a hard-framed rectangular clutch designed with interior pockets and an optional cross-body chain. It fits the iPhone 8+ and features our signature pinecone closure and Thayer Blue lining.