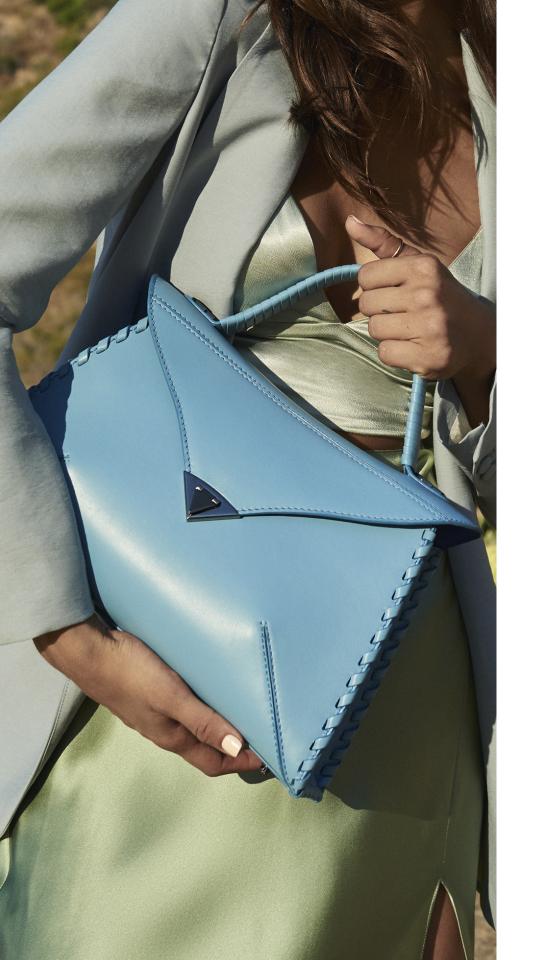

## LEE POUCHET

in Tiger Karung

The Lee is an envelope-shaped clutch designed with a triangular front flap and a magnetic snap closure. It fits the iPhone 8+ and has a hidden exterior pocket, an optional cross-body chain and features our signature Thayer Blue lining.