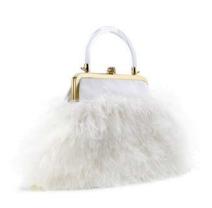

POPPY POUCH
In Off-White Ostrich Feathers & Satin

The Poppy is a soft pouch designed with a custom Lucite top-handle and metal-framed pinecone closure. It fits the iPhone 8+, has an optional chain and features our signature Thayer Blue lining.