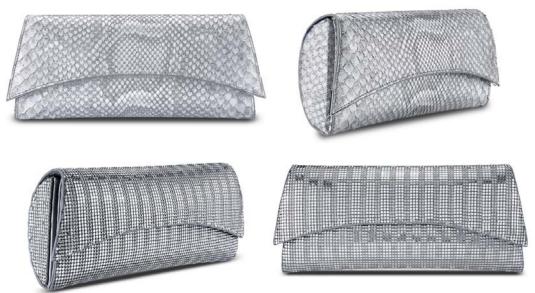

## LEE POUCHET

in Tiger Karung

The Lee is an envelope-shaped clutch designed with a triangular front flap and a magnetic snap closure. It fits the iPhone 8+ and has a hidden exterior pocket, an optional cross-body chain and features our signature Thayer Blue lining.