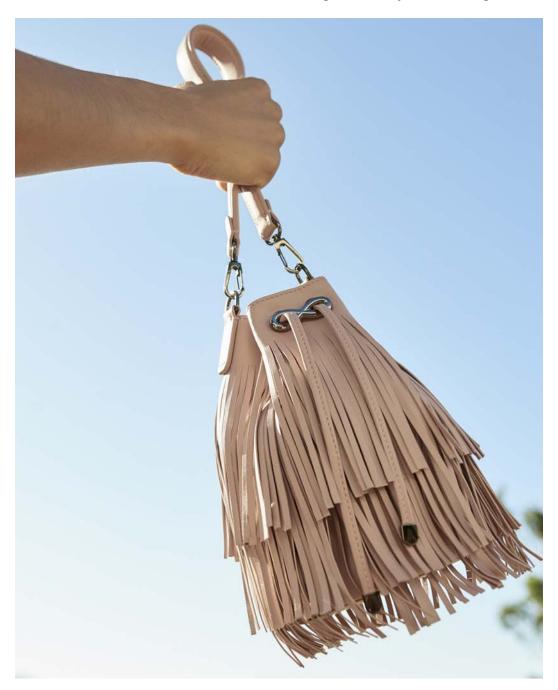

y is a hard-framed clutch designed with interior pockets and an optional cross-body chain. It's elegant emerald shape is inspired by Tyler's own engagement ring and named after her father, Perry Ellis. It fits the iPhone 8+ and features our signature pinecone closure and Thayer Blue lining.







RITA HANDBAG

in Santorini Leather

The Rita is a semi-structured handbag with a triangular front-flap and our custom spear-lock closure. It is designed with a flexible top handle and an optional chain with a leather accent. It has a hidden back pocket, interior zipper pocket and features our signature Thayer Blue lining.





# GRACE POUCH

In Blush Leather

The Grace is a soft pouch with a detachable handle / shoulder strap. It fits the iPhone 8+ and features our signature Thayer Blue lining.











LJ HANDBAG in Santorini Leather, White Bombe Alligator, Clear PVC & Off-White Leather

The LJ is a semi-structured handbag with a triangular front-flap and our custom spear-lock closure. It is designed with a top handle, handmade whipstitch detail and an optional chain. It has a hidden back pocket, interior pockets and features

our signature pinecone feet and Thayer Blue lining.









LILY CLUTCH

In Tiger Karung & Glitter Medley Plexi

The Lily is a hard-framed rectangular clutch designed with interior pockets and an optional cross-body chain. It fits the iPhone 8+ and features our signature pinecone closure and Thayer Blue lining.











## CAROLINE TOTE

In White Alligator

The Caroline is a semi-structured tote with a zipper closure that showcases our pinecone pull. I