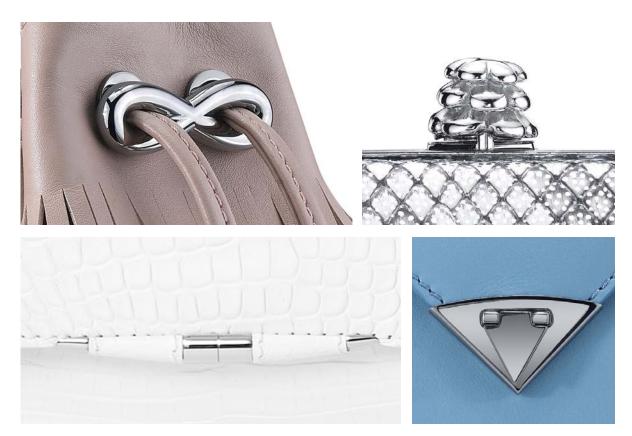

SIGNATURE HARDWARE

Top Left: Continuum closure // Top Right: Pinecone closure Bottom Left: Infinity bar // Bottom Right: Spear-lock clousre