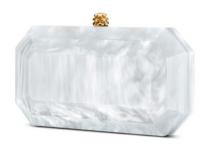

# AVA BOX

The Ava Box is a rectangular hard clutch, with a detachable cross-body chain. It's designed with interior pockets and a mirror. It features our signature pinecone closure and "Thayer Blue" leather lining.