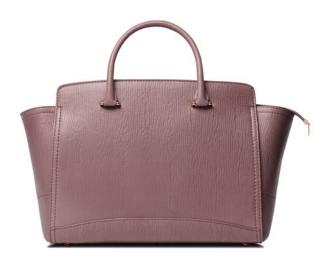

## CAROLINE TOTE

The Caroline is a semi-structured tote with built-in phone charging capabilities, two hidden exterior pockets, internal zippered pocket, credit card slots and a detachable cross-body strap. It features our signature "Thayer Blue" satin lining and pinecone feet. Metal tab can be engraved.