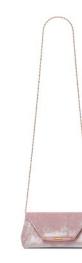

# AIMEE CLUTCH

The Aimee Clutch is designed with a front flap clasp, hidden exterior pocket, interior divider, and optional cross-body chain. It features our infinity bar closure and signature "Thayer Blue" satin lining.