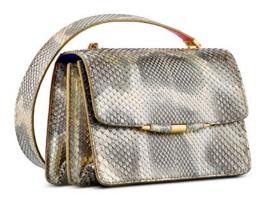

#### JANE SADDLE SMALL/LARGE

The Jane Saddle has a rounded threequarter magnetic front flap, attached shoulder strap, a hidden exterior pocket, and multiple interior pockets. It features our infinity bar closure and signature "Thayer Blue" suede lining.