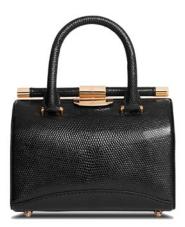

# JAMIE DOCTOR

#### SMALL/MEDIUM

The Jamie Doctor is a double handle, structured bag, with an optional crossbody strap, and interior pocket. It features our signature slide-lock closure, pinecone feet and "Thayer Blue" suede lining. Metal tab can be engraved.