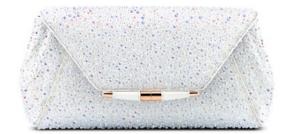

CANDY CLUTCH SMALL/MEDIUM

The Candy Clutch is designed with a three-quarter front flap, hidden back pocket, internal zip pocket, and a detachable cross-body chain. It features our infinity bar closure and signature "Thayer Blue" satin lining.