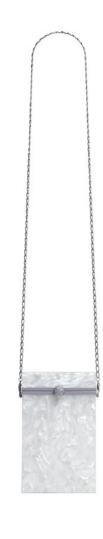

# LILY CLUTCH

The Lily Clutch is a rectangular shaped, hard clutch with a detachable cross-body chain. It features interior pockets and our signature "Thayer Blue" satin lining and pinecone closure.