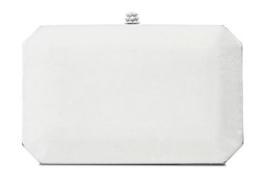

# AVA BOX

The Ava Box is a rectangular hard clutch, with a detachable cross-body chain. It's designed with interior pockets and a mirror. It features our signature pinecone closure and "Thayer Blue" leather lining.

### MINDY BOX

The Mindy Box is a rectangular hard clutch, with a detachable cross-body strap. It's designed with interior pockets and a mirror. It features our signature spear-lock closure and "Thayer Blue" leather lining.