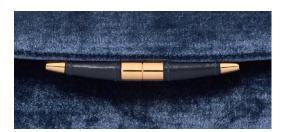

# AIMEE CLUTCH

The Aimee Clutch is designed with a front flap clasp, hidden exterior pocket, interior divider, and optional cross-body chain. It features our infinity bar closure and signature "Thayer Blue" satin lining.

CANDY CLUTCH SMALL/MEDIUM

The Candy Clutch is designed with a three-quarter front flap, hidden back pocket, internal zip pocket, and a detachable cross-body chain. It features our infinity bar closure and signature "Thayer Blue" satin lining.