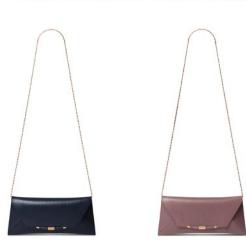

# AIMEE CLUTCH

The Aimee Clutch is designed with a front flap clasp, hidden exterior pocket, interior divider, and optional cross-body chain. It features our infinity bar closure and signature "Thayer Blue" satin lining.