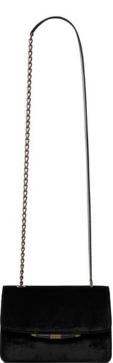

# AIMEE CLUTCH

The Aimee Clutch is designed with a front flap clasp, hidden exterior pocket, interior divider, and optional cross-body chain. It features our infinity bar closure and signature "Thayer Blue" satin lining.