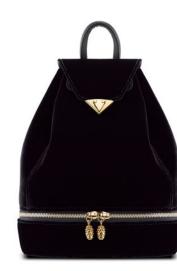

## DEBI BACKPACK

The Debi is a semi-structured backpack with a top flap and drawstring closure. It's designed with a zip around bottom storage compartment and adjustable shoulder straps. It features our signature spear-lock closure and "Thayer Blue" suede lining.