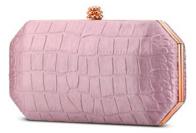

The Lee Pouchet is designed with a triangular front flap closure, hidden exterior pocket, interior divider, optional cross-body chain, and features our signature "Thayer Blue" satin lining.