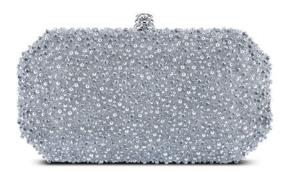

# AVA BOX

The Ava Box is a rectangular hard clutch, with a detachable cross-body chain. It's designed with interior pockets and a mirror. It features our signature pinecone closure and "Thayer Blue" leather lining.

### MINDY BOX

The Mindy Box is a rectangular hard clutch, with a detachable cross-body strap. It's designed with interior pockets and a mirror. It features our signature spear-lock closure and "Thayer Blue" leather lining.