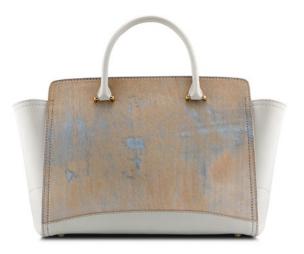

## CAROLINE TOTE

The Caroline is a semi-structured tote with built-in phone charging capabilities, two hidden exterior pockets, internal zippered pocket, credit card slots and a detachable cross-body strap. It features our signature "Thayer Blue" satin lining and pinecone feet. Metal tab can be engraved.