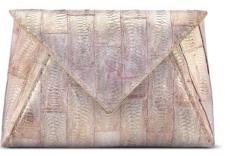

# LILY CLUTCH

The Lily Clutch is a rectangular shaped, hard clutch with a detachable cross-body chain. It features interior pockets and our signature "Thayer Blue" satin lining and pinecone closure.