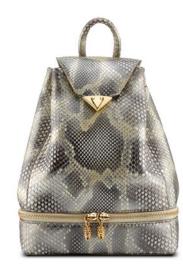

## DEBI BACKPACK

The Debi is a semi-structured backpack with a top flap and drawstring closure. It's designed with a zip around bottom storage compartment and adjustable shoulder straps. It features our signature spear-lock closure and "Thayer Blue" suede lining.