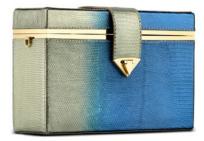

# AVA BOX

The Ava Box is a rectangular hard clutch, with a detachable cross-body chain. It's designed with interior pockets and a mirror. It features our signature pinecone closure and "Thayer Blue" leather lining.