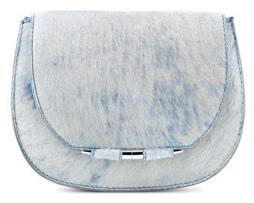

#### JANE SADDLE SMALL/LARGE

The Jane Saddle has a rounded threequarter magnetic front flap, attached shoulder strap, a hidden exterior pocket, and multiple interior pockets. It features our infinity bar closure and signature "Thayer Blue" suede lining.