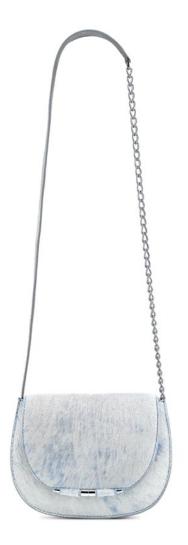

#### JANE SADDLE SMALL/LARGE

The Jane Saddle has a rounded threequarter magnetic front flap, attached shoulder strap, a hidden exterior pocket, and multiple interior pockets. It features our infinity bar closure and signature "Thayer Blue" suede lining.