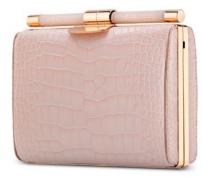

## PERRY CLUTCH

The Perry Clutch is an emerald shaped clutch with a detachable cross-body chain. It features interior pockets and our signature "Thayer Blue" satin lining and pinecone closure.

LEE POUCHET SMALL/LARGE