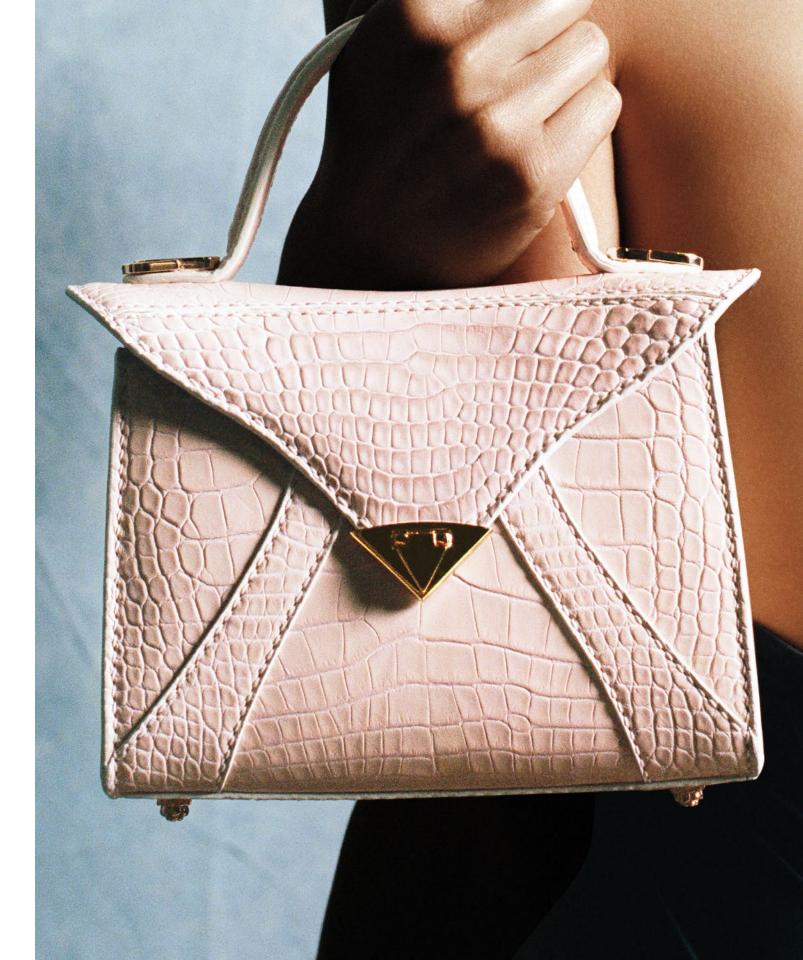

The Lee Pouchet is designed with a triangular front flap closure, hidden exterior pocket, interior divider, optional cross-body chain, and features our signature "Thayer Blue" satin lining.