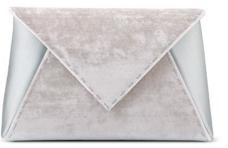

## PERRY CLUTCH

The Perry Clutch is an emerald shaped clutch with a detachable cross-body chain. It features interior pockets and our signature "Thayer Blue" satin lining and pinecone closure.

LEE POUCHET SMALL/LARGE