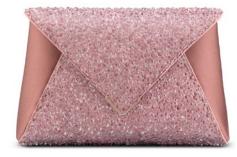

CANDY CLUTCH SMALL/MEDIUM

The Candy Clutch is designed with a three-quarter front flap, hidden back pocket, internal zip pocket, and a detachable cross-body chain. It features our infinity bar closure and signature "Thayer Blue" satin lining.