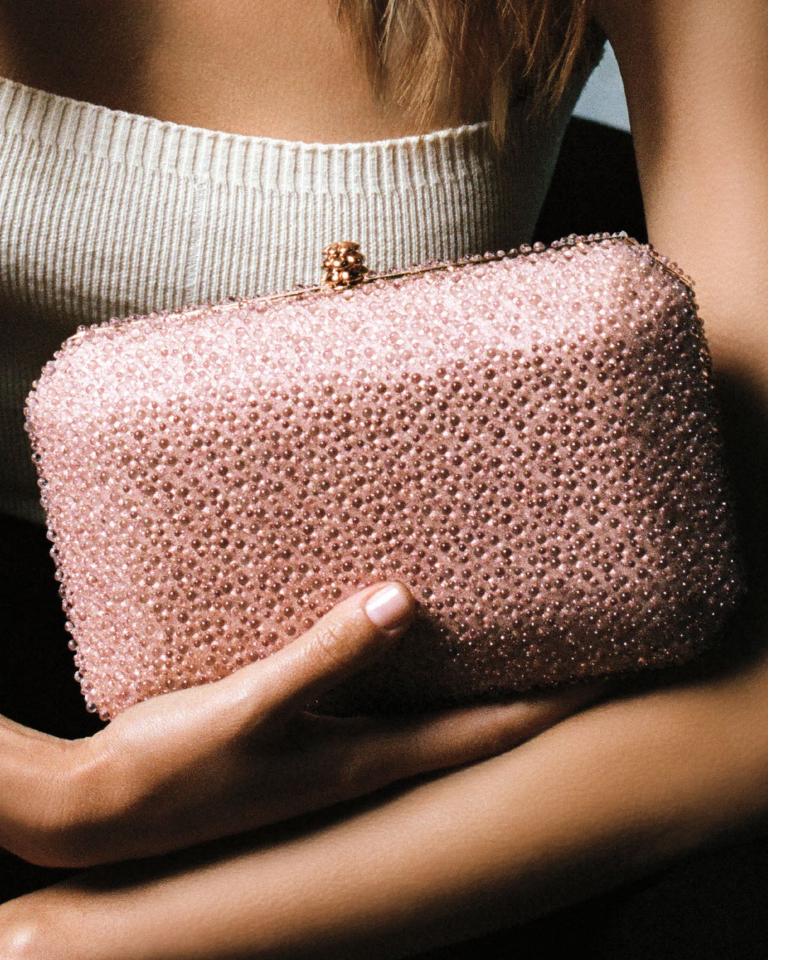

CANDY CLUTCH SMALL/MEDIUM

The Candy Clutch is designed with a three-quarter front flap, hidden back pocket, internal zip pocket, and a detachable cross-body chain. It features our infinity bar closure and signature "Thayer Blue" satin lining.