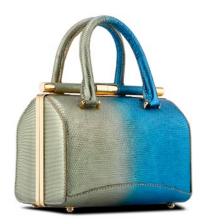

## LJ TOTE SMALL/LARGE

The LJ is a cross-body bag, with a front flap and our signature spear-lock closure. It's designed with a hidden back pocket, interior pockets, detachable strap, our signature pinecone feet and "Thayer Blue" suede lining.