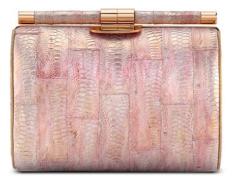

# AVA BOX

The Ava Box is a rectangular hard clutch, with a detachable cross-body chain. It's designed with interior pockets and a mirror. It features our signature pinecone closure and "Thayer Blue" leather lining.

### MINDY BOX

The Mindy Box is a rectangular hard clutch, with a detachable cross-body strap. It's designed with interior pockets and a mirror. It features our signature spear-lock closure and "Thayer Blue" leather lining.