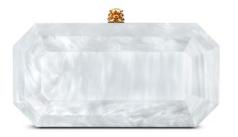

# AVA BOX

The Ava Box is a rectangular hard clutch, with a detachable cross-body chain. It's designed with interior pockets and a mirror. It features our signature pinecone closure and "Thayer Blue" leather lining.