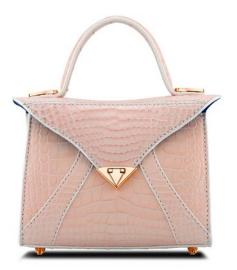

#### SMALL/MEDIUM

The Jamie Doctor is a double handle, structured bag, with an optional crossbody strap, and interior pocket. It features our signature slide-lock closure, pinecone feet and "Thayer Blue" suede lining. Metal tab can be engraved.