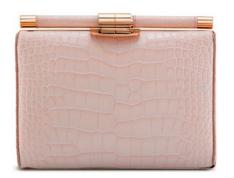

## PERRY CLUTCH

The Perry Clutch is an emerald shaped clutch with a detachable cross-body chain. It features interior pockets and our signature "Thayer Blue" satin lining and pinecone closure.

LEE POUCHET SMALL/LARGE