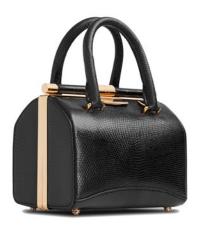

## LJ TOTE SMALL/LARGE

The LJ is a cross-body bag, with a front flap and our signature spear-lock closure. It's designed with a hidden back pocket, interior pockets, detachable strap, our signature pinecone feet and "Thayer Blue" suede lining.