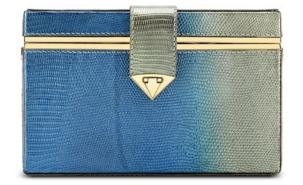

# LILY CLUTCH

The Lily Clutch is a rectangular shaped, hard clutch with a detachable cross-body chain. It features interior pockets and our signature "Thayer Blue" satin lining and pinecone closure.