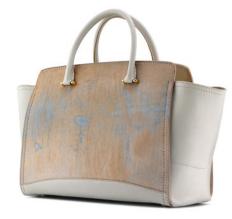

## CAROLINE TOTE

The Caroline is a semi-structured tote with built-in phone charging capabilities, two hidden exterior pockets, internal zippered pocket, credit card slots and a detachable cross-body strap. It features our signature "Thayer Blue" satin lining and pinecone feet. Metal tab can be engraved.