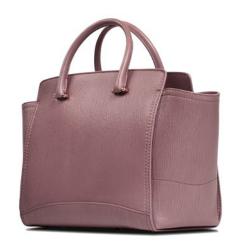

## LJ TOTE SMALL/LARGE

The LJ is a cross-body bag, with a front flap and our signature spear-lock closure. It's designed with a hidden back pocket, interior pockets, detachable strap, our signature pinecone feet and "Thayer Blue" suede lining.