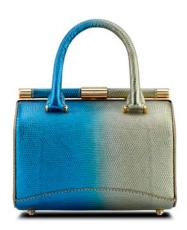

# JAMIE DOCTOR

#### SMALL/MEDIUM

The Jamie Doctor is a double handle, structured bag, with an optional crossbody strap, and interior pocket. It features our signature slide-lock closure, pinecone feet and "Thayer Blue" suede lining. Metal tab can be engraved.