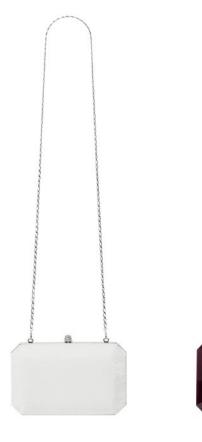

# LILY CLUTCH

The Lily Clutch is a rectangular shaped, hard clutch with a detachable cross-body chain. It features interior pockets and our signature "Thayer Blue" satin lining and pinecone closure.