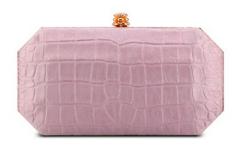

# AVA BOX

The Ava Box is a rectangular hard clutch, with a detachable cross-body chain. It's designed with interior pockets and a mirror. It features our signature pinecone closure and "Thayer Blue" leather lining.