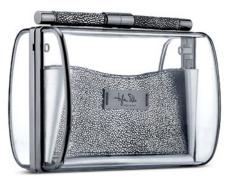

## DEBI BACKPACK

The Debi is a semi-structured backpack with a top flap and drawstring closure. It's designed with a zip around bottom storage compartment and adjustable shoulder straps. It features our signature spear-lock closure and "Thayer Blue" suede lining.