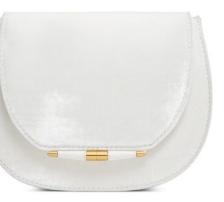

#### JANE SADDLE SMALL/LARGE

The Jane Saddle has a rounded threequarter magnetic front flap, attached shoulder strap, a hidden exterior pocket, and multiple interior pockets. It features our infinity bar closure and signature "Thayer Blue" suede lining.