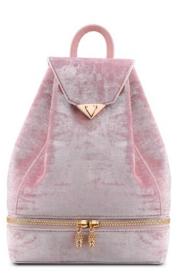

## DEBI BACKPACK

The Debi is a semi-structured backpack with a top flap and drawstring closure. It's designed with a zip around bottom storage compartment and adjustable shoulder straps. It features our signature spear-lock closure and "Thayer Blue" suede lining.