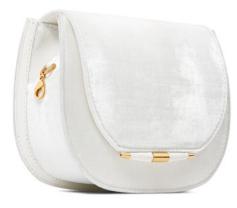

#### JANE SADDLE SMALL/LARGE

The Jane Saddle has a rounded threequarter magnetic front flap, attached shoulder strap, a hidden exterior pocket, and multiple interior pockets. It features our infinity bar closure and signature "Thayer Blue" suede lining.