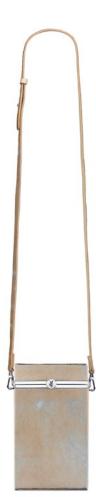

# AVA BOX

The Ava Box is a rectangular hard clutch, with a detachable cross-body chain. It's designed with interior pockets and a mirror. It features our signature pinecone closure and "Thayer Blue" leather lining.

### MINDY BOX

The Mindy Box is a rectangular hard clutch, with a detachable cross-body strap. It's designed with interior pockets and a mirror. It features our signature spear-lock closure and "Thayer Blue" leather lining.