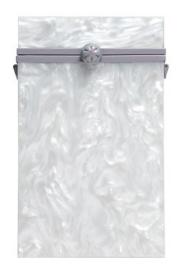

# LILY CLUTCH

The Lily Clutch is a rectangular shaped, hard clutch with a detachable cross-body chain. It features interior pockets and our signature "Thayer Blue" satin lining and pinecone closure.