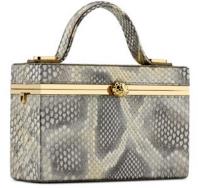

## KELLY BOX

The Kelly Box is a hard framed, vertical cross-body bag. It features an interior mirror, card slots and our signature pinecone closure.