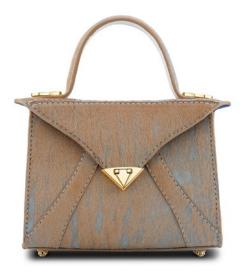

#### SIGNATURE PLONGE LEATHER

HARDWARE OPTIONS GOLD/SILVER/ROSE GOLD/GUN METAL LAVENDER/RED/GREEN & BLUE/GREEN

KATE MARA PERRY CLUTCH

REESE WITHERSPOON PERRY CLUTCH

DEMI MOORE LEE POUCHET

AUBREY PLAZA LEE POUCHET