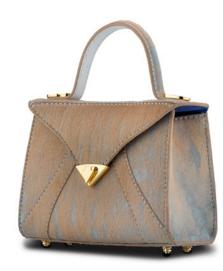

#### SIGNATURE PLONGE LEATHER

HARDWARE OPTIONS GOLD/SILVER/ROSE GOLD/GUN METAL LAVENDER/RED/GREEN & BLUE/GREEN

KATE MARA PERRY CLUTCH

REESE WITHERSPOON PERRY CLUTCH

DEMI MOORE LEE POUCHET

AUBREY PLAZA LEE POUCHET