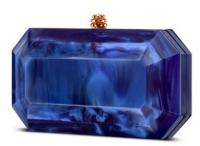

# LILY CLUTCH

The Lily Clutch is a rectangular shaped, hard clutch with a detachable cross-body chain. It features interior pockets and our signature "Thayer Blue" satin lining and pinecone closure.