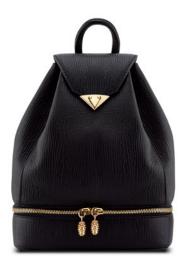

## DEBI BACKPACK

The Debi is a semi-structured backpack with a top flap and drawstring closure. It's designed with a zip around bottom storage compartment and adjustable shoulder straps. It features our signature spear-lock closure and "Thayer Blue" suede lining.