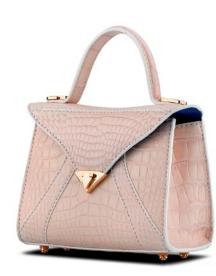

#### SIGNATURE PLONGE LEATHER

HARDWARE OPTIONS GOLD/SILVER/ROSE GOLD/GUN METAL LAVENDER/RED/GREEN & BLUE/GREEN

KATE MARA PERRY CLUTCH

REESE WITHERSPOON PERRY CLUTCH

DEMI MOORE LEE POUCHET

AUBREY PLAZA LEE POUCHET