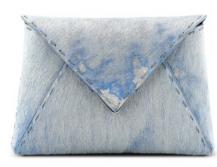

signs look equally at home on the red carpet and in everyday life, and are carried by influential women worldwide.







# AIMEE CLUTCH

The Aimee Clutch is designed with a front flap clasp, hidden exterior pocket, interior divider, and optional cross-body chain. It features our infinity bar closure and signature "Thayer Blue" satin lining.





## AIMEE ROUND SMALL/LARGE

The Aimee Round is designed with a front flap clasp, hidden exterior pocket, interior divider, and optional cross-body chain. It features our infinity bar closure and signature "Thayer Blue" satin lining.









## PERRY CLUTCH

The Perry Clutch is an emerald shaped clutch with a detachable cross-body chain. It features interior pockets and our signature "Thayer Blue" satin lining and pinecone closure.



















LEE POUCHET SMALL/LARGE

The Lee Pouchet is designed with a triangular front flap closure, hidden exterior pocket, interior divider, optional cross-body chain, and features our signature "Thayer Blue" satin lining.













# LILY CLUTCH

The Lily Clutch is a rectangular shaped, hard clutch with a detachable cross-body chain. It features interior pockets and our signature "Thayer Blue" satin lining and pinecone closure.











## DEBI BACKPACK

The Debi is a semi-structured backpack with a top flap and drawstring closure. It's designed with a zip around bottom storage compartment and adjustable shoulder straps. It features our signature spear-lock closure and "Thayer Blue" suede lining.











CANDY CLUTCH SMALL/MEDIUM

The Candy Clutch is designed with a three-quarter fron