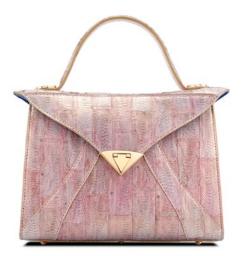

#### SIGNATURE PLONGE LEATHER

HARDWARE OPTIONS GOLD/SILVER/ROSE GOLD/GUN METAL LAVENDER/RED/GREEN & BLUE/GREEN

KATE MARA PERRY CLUTCH

REESE WITHERSPOON PERRY CLUTCH

DEMI MOORE LEE POUCHET

AUBREY PLAZA LEE POUCHET