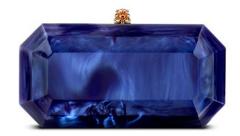

## PERRY CLUTCH

The Perry Clutch is an emerald shaped clutch with a detachable cross-body chain. It features interior pockets and our signature "Thayer Blue" satin lining and pinecone closure.

LEE POUCHET SMALL/LARGE