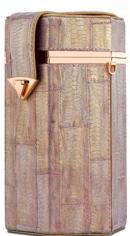

## KELLY BOX

The Kelly Box is a hard framed, vertical cross-body bag. It features an interior mirror, card slots and our signature pinecone closure.

## BOFF BOX

The Boff Box is a hard framed hexagon, carried as a vertical cross-body bag. If features an interior mirror, card slots and our signature spear-lock closure.