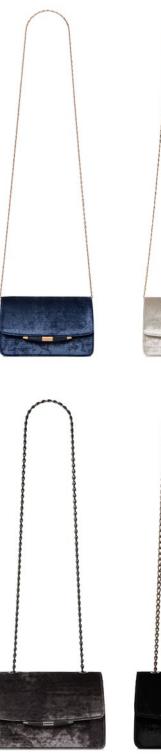

# AIMEE CLUTCH

The Aimee Clutch is designed with a front flap clasp, hidden exterior pocket, interior divider, and optional cross-body chain. It features our infinity bar closure and signature "Thayer Blue" satin lining.