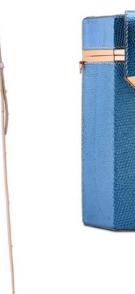

## KELLY BOX

The Kelly Box is a hard framed, vertical cross-body bag. It features an interior mirror, card slots and our signature pinecone closure.

## BOFF BOX

The Boff Box is a hard framed hexagon, carried as a vertical cross-body bag. If features an interior mirror, card slots and our signature spear-lock closure.