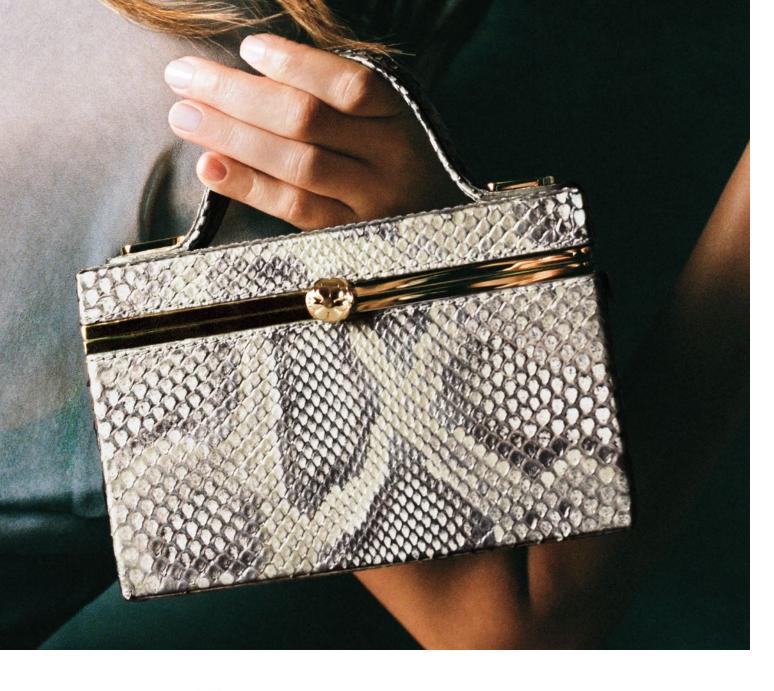

# AVA BOX

The Ava Box is a rectangular hard clutch, with a detachable cross-body chain. It's designed with interior pockets and a mirror. It features our signature pinecone closure and "Thayer Blue" leather lining.