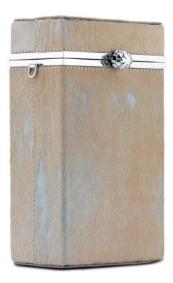

## KELLY BOX

The Kelly Box is a hard framed, vertical cross-body bag. It features an interior mirror, card slots and our signature pinecone closure.

## BOFF BOX

The Boff Box is a hard framed hexagon, carried as a vertical cross-body bag. If features an interior mirror, card slots and our signature spear-lock closure.