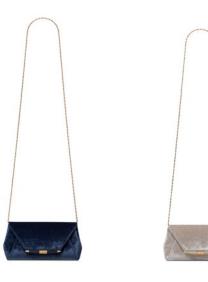

# AIMEE CLUTCH

The Aimee Clutch is designed with a front flap clasp, hidden exterior pocket, interior divider, and optional cross-body chain. It features our infinity bar closure and signature "Thayer Blue" satin lining.