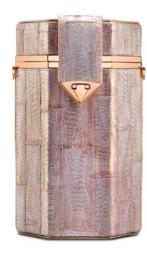

## KELLY BOX

The Kelly Box is a hard framed, vertical cross-body bag. It features an interior mirror, card slots and our signature pinecone closure.

## BOFF BOX

The Boff Box is a hard framed hexagon, carried as a vertical cross-body bag. If features an interior mirror, card slots and our signature spear-lock closure.