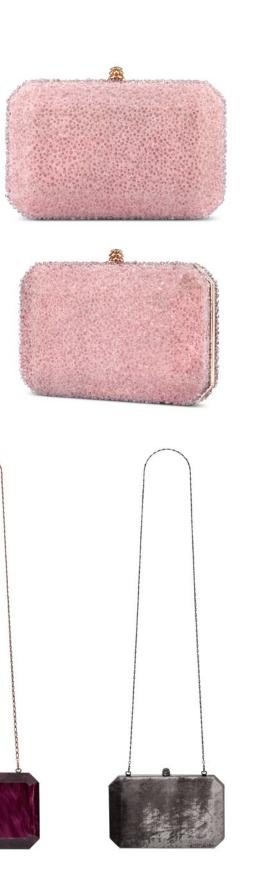

## PERRY CLUTCH

The Perry Clutch is an emerald shaped clutch with a detachable cross-body chain. It features interior pockets and our signature "Thayer Blue" satin lining and pinecone closure.

LEE POUCHET SMALL/LARGE