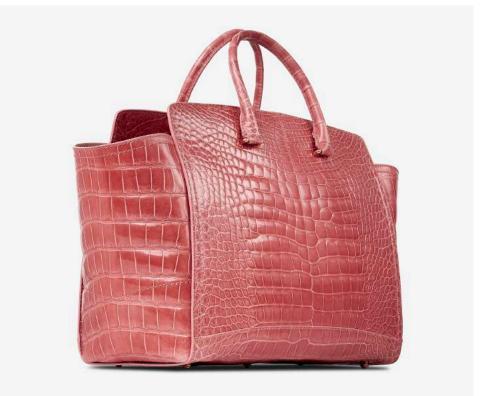

#### ABOUT TYLER ALEXANDRA

TYLER'S DESIGNS --MODERN INTERPRETATIONS OF CLASSIC SILHOUETTES- ARE BROUGHT TO LIFE IN FLORENCE BY THE WORLD'S TOP ARTISANS. MARRYING ULTRA LUXE MATERIALS- LIKE OSTRICH LEG, RASPO, COBRA AND ALLIGATOR- TO A SHARP AESTHETIC, EACH HANDBAG REPRESENTS AN ARDENT COMMITMENT TO COUTURE, QUALITY CRAFTSMANSHIP.