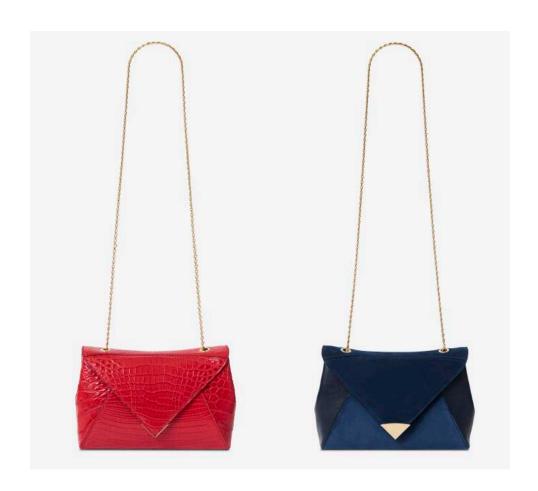

#### AIMEE CLUTCH

THE AIMEE CLUTCH WITH A MAGNETIC FOLD-OVER FRONT FLAP, A HIDDEN BACK POCKET, OPEN INTERIOR POCKET AND A DETACHABLE CROSS BODY CHAIN, WITH "THAYER BLUE" SATIN LINING, OPTIONAL TOP HANDLE.

#### LEE CLUTCH

THE LEE IS A SEMI-STRUCTURED CLUTCH FEATURING A MAGNETIC FOLD-OVER ENVELOPE FRONT FLAP, A HIDDEN BACK POCKET, AND A DETACHABLE CROSS BODY CHAIN, WITH "THAYER BLUE" SATIN LINING.