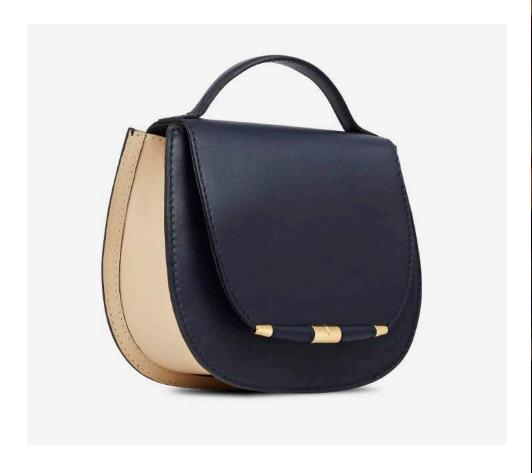

### JANE SADDLE

THE JANE SADDLE IS A SEMI-STRUCTURED SHOULDER BAG FEATURING
A MAGNETIC SNAP, FOLD-OVER THREE-QUARTER FRONT FLAP, AND THREE
ADDITIONAL INTERIOR POCKETS, WITH "THAYER BLUE" SATIN LINING.
OPTIONAL TOP HANDLE.