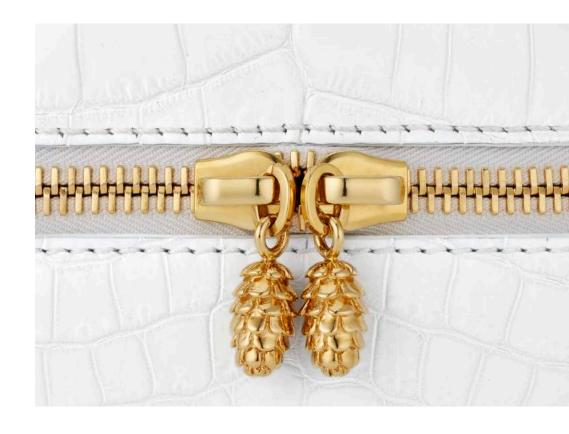

Large 10.5" x 6.5" x 2.0" Medium 7.5" x 5.0" x 2.0"

LAURA JANE

Small 7.5" x 5.75" x 3.25"

SMALL PINECONES HANDCRAFTED IN ITALY, DANGLE FROM THE ZIPPERS OR ADORN THE FEET OF MANY OF TYLER'S DESIGNS. IT IS AN ANCIENT SYMBOL OF THE THIRD EYE, ALSO KNOWN AS THE PINEAL GLAND, WHICH LIES IN THE GEOMETRIC CENTER OF THE BRAIN AND ENABLES US TO SEE LIGHT. THIS SYMBOL HAS BEEN A SOURCE OF INSPIRATION FOR ALL MEDIUMS OF ART, AND AN IMPORTANT INSPIRATION FOR TYLER AS WELL.