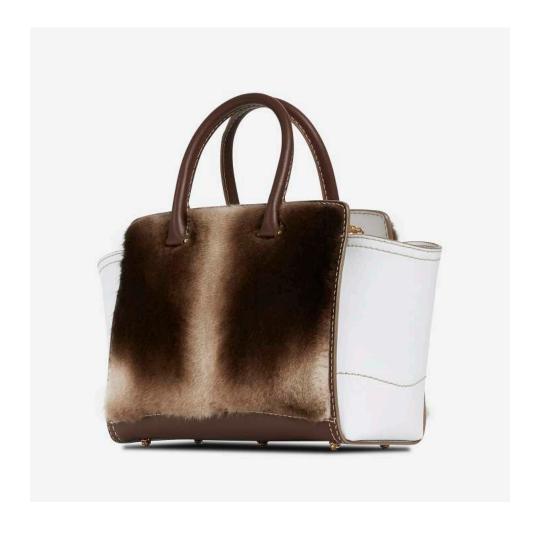

#### **EXOTIC SKIN OPTIONS**

METALLIC BLUE LIZARD

BRONZE PAINTED PYTHON

NATURAL BROWN HAIR CALF

BROWN/WHITE MINK

NATURAL BLUE LIZARD

METALLIC PEWTER PYTHON

BRONZE PAINTED PYTHON

GREY MINK

METAL HARDWARE OPTIONS
GOLD
SILVER
ROSE GOLD
GUNMETAL

GREY LIZARD

METALLIC BLACK/SILVER

NAVY/SILVER FISH

SILVER ALLIGATOR

BLACK/SILVER TOAD

PEWTER FISH