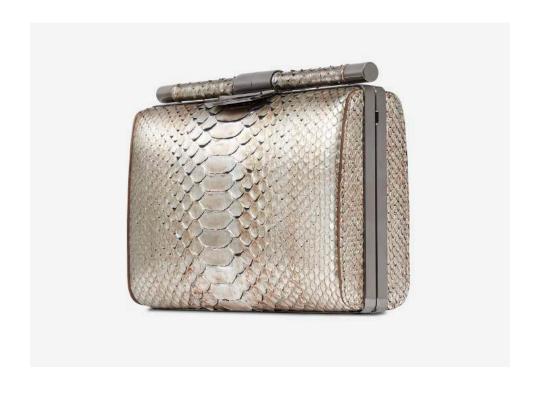

#### **EXOTIC SKIN OPTIONS**

METALLIC BLUE LIZARD

BRONZE PAINTED PYTHON

NATURAL BROWN HAIR CALF

BROWN/WHITE MINK

NATURAL BLUE LIZARD

METALLIC PEWTER PYTHON

BRONZE PAINTED PYTHON