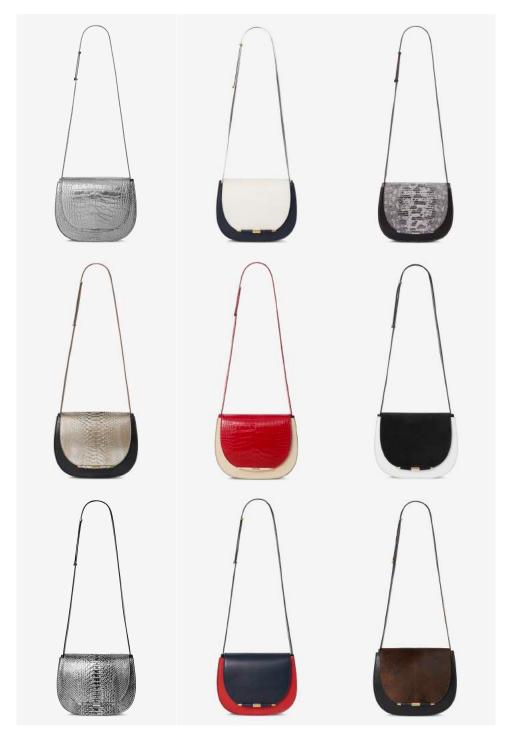

### JANE SADDLE

THE JANE SADDLE IS A SEMI-STRUCTURED SHOULDER BAG FEATURING
A MAGNETIC SNAP, FOLD-OVER THREE-QUARTER FRONT FLAP, AND THREE
ADDITIONAL INTERIOR POCKETS, WITH "THAYER BLUE" SATIN LINING.
OPTIONAL TOP HANDLE.