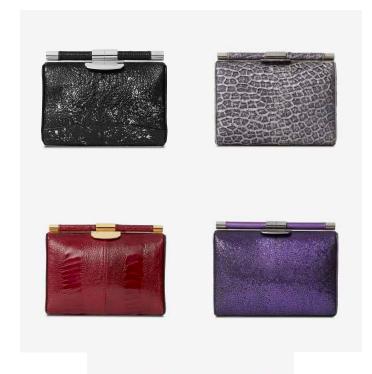

### ANJULI FRAMED CLUTCH

THE ANJULI IS AN OVAL SHAPED, FRAMED CLUTCH WITH A TOP SLIDE LOCK CLOSURE, TWO INSIDE POCKETS, AND A DETACHABLE CROSS BODY CHAIN, WITH "THAYER BLUE" SATIN LINING. METAL TAB CAN BE MONOGRAMMED.

### JAMIE FRAMED CLUTCH

THE JAMIE IS A FRAMED CLUTCH WITH A TOP SLIDE LOCK CLOSURE,
TWO INSIDE POCKETS, AND A DETACHABLE CROSS BODY CHAIN, WITH
"THAYER BLUE" SATIN LINING. METAL TAB CAN BE MONOGRAMMED.

#### **EXOTIC SKIN OPTIONS**

METALLIC BLUE LIZARD

BRONZE PAINTED PYTHON

NATURAL BROWN HAIR CALF

BROWN/WHITE MINK

NATURAL BLUE LIZARD

METALLIC PEWTER PYTHON

BRONZE PAINTED PYTHON

GREY MINK

METAL HARDWARE OPTIONS
GOLD
SILVER
ROSE GOLD
GUNMETAL

GREY LIZARD

METALLIC BLACK/SILVER

NAVY/SILVER FISH

SILVER ALLIGATOR

BLACK/SILVER TOAD

PEWTER FISH

DEEP BLUE OSTRICH LEG

SILVER SPARKLE STINGRAY

RED ALLIGATOR

DEEP RED OSTRICH LEG

PURPLE STINGRAY