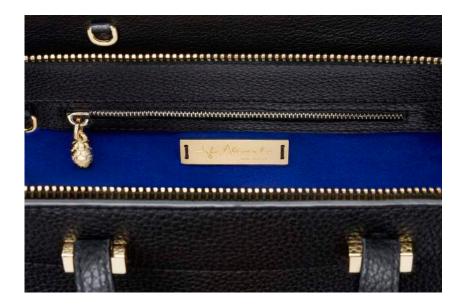

### LAURA JANE

THE LAURA JANE IS A SEMI-STRUCTURED BAG, FEATURING A FRONT SNAP CLOSURE, A TOP HANDLE, WITH AN INTERIOR POCKET, A HIDDEN BACK POCKET, AND A DETACHABLE CROSS BODY STRAP, WITH "THAYER BLUE" SATIN LINING AND PINECONE FEET.

#### BRUNI TOTE

THE BRUNI IS A STRUCTURED BAG, FEATURING A TOP ZIPPERED CLOSURE, AN ADDITIONAL PUSH LOCK BOTTOM COMPARTMENT FOR EXTRA STORAGE, AND A DETACHABLE CROSS BODY STRAP, "THAYER BLUE" SUEDE LINING, AND PINECONE FEET. METAL TAB CAN BE MONOGRAMMED.