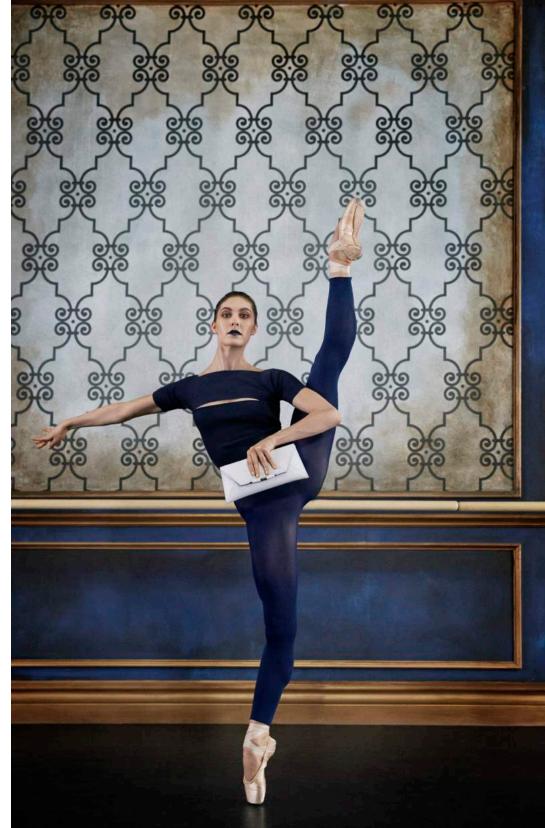

#### AIMEE CLUTCH

THE AIMEE CLUTCH WITH A MAGNETIC FOLD-OVER FRONT FLAP, A HIDDEN BACK POCKET, OPEN INTERIOR POCKET AND A DETACHABLE CROSS BODY CHAIN, WITH "THAYER BLUE" SATIN LINING, OPTIONAL TOP HANDLE.

#### LEE CLUTCH

THE LEE IS A SEMI-STRUCTURED CLUTCH FEATURING A MAGNETIC FOLD-OVER ENVELOPE FRONT FLAP, A HIDDEN BACK POCKET, AND A DETACHABLE CROSS BODY CHAIN, WITH "THAYER BLUE" SATIN LINING.