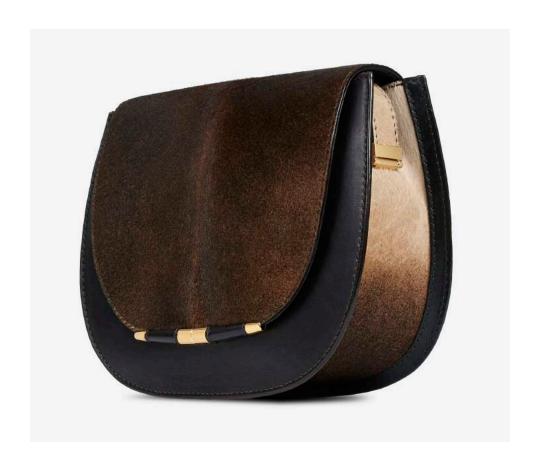

### JANE SADDLE

THE JANE SADDLE IS A SEMI-STRUCTURED SHOULDER BAG FEATURING
A MAGNETIC SNAP, FOLD-OVER THREE-QUARTER FRONT FLAP, AND THREE
ADDITIONAL INTERIOR POCKETS, WITH "THAYER BLUE" SATIN LINING.
OPTIONAL TOP HANDLE.