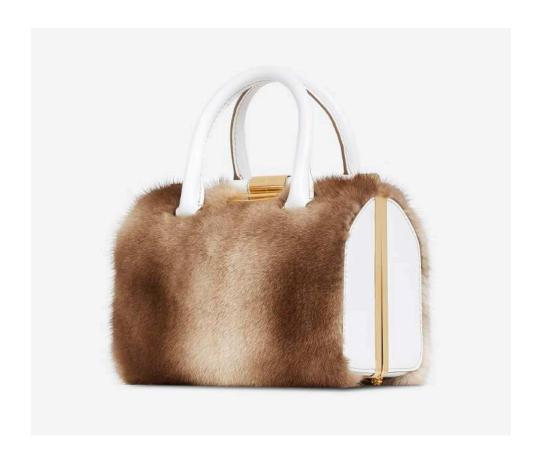

#### **EXOTIC SKIN OPTIONS**

METALLIC BLUE LIZARD

BRONZE PAINTED PYTHON

NATURAL BROWN HAIR CALF

BROWN/WHITE MINK

NATURAL BLUE LIZARD

METALLIC PEWTER PYTHON

BRONZE PAINTED PYTHON

GREY MINK

METAL HARDWARE OPTIONS
GOLD
SILVER
ROSE GOLD
GUNMETAL

GREY LIZARD

METALLIC BLACK/SILVER

NAVY/SILVER FISH

SILVER ALLIGATOR

BLACK/SILVER TOAD

PEWTER FISH