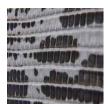

#### **EXOTIC SKIN OPTIONS**

METALLIC BLUE LIZARD

BRONZE PAINTED PYTHON

NATURAL BROWN HAIR CALF

BROWN/WHITE MINK

NATURAL BLUE LIZARD

METALLIC PEWTER PYTHON

BRONZE PAINTED PYTHON

GREY MINK

METAL HARDWARE OPTIONS
GOLD
SILVER
ROSE GOLD
GUNMETAL

GREY LIZARD

METALLIC BLACK/SILVER

NAVY/SILVER FISH

SILVER ALLIGATOR

BLACK/SILVER TOAD

PEWTER FISH

DEEP BLUE OSTRICH LEG

SILVER SPARKLE STINGRAY

RED ALLIGATOR

DEEP RED OSTRICH LEG

PURPLE STINGRAY