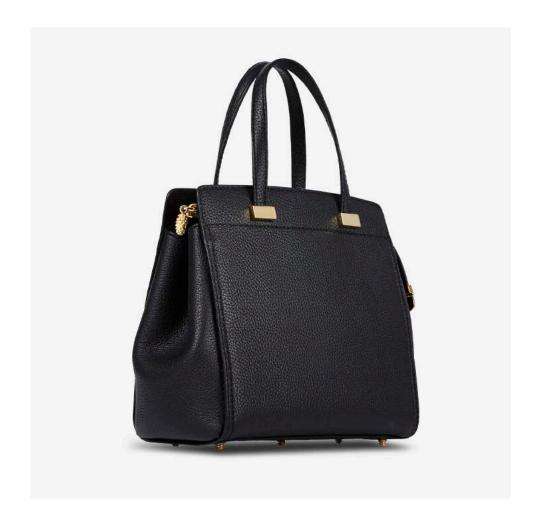

### JAMIE FRAMED DOCTOR BAG

THE JAMIE IS A FRAMED BAG WITH A TOP SLIDE LOCK CLOSURE, TWO INTERIOR POCKETS, DETACHABLE CROSS BODY STRAP, "THAYER BLUE" SUEDE LINING, AND PINECONE FEET. METAL TAB CAN BE MONOGRAMMED.

Large 10.5" x 6.5" x 2.0" Medium 7.5" x 5.0" x 2.0"

LAURA JANE

Small 7.5" x 5.75" x 3.25"

SMALL PINECONES HANDCRAFTED IN ITALY, DANGLE FROM THE ZIPPERS OR ADORN THE FEET OF MANY OF TYLER'S DESIGNS. IT IS AN ANCIENT SYMBOL OF THE THIRD EYE, ALSO KNOWN AS THE PINEAL GLAND, WHICH LIES IN THE GEOMETRIC CENTER OF THE BRAIN AND ENABLES US TO SEE LIGHT. THIS SYMBOL HAS BEEN A SOURCE OF INSPIRATION FOR ALL MEDIUMS OF ART, AND AN IMPORTANT INSPIRATION FOR TYLER AS WELL.