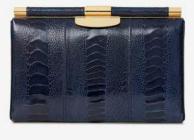

#### **EXOTIC SKIN OPTIONS**

METALLIC BLUE LIZARD

BRONZE PAINTED PYTHON

NATURAL BROWN HAIR CALF

BROWN/WHITE MINK

NATURAL BLUE LIZARD

METALLIC PEWTER PYTHON

BRONZE PAINTED PYTHON

GREY MINK

METAL HARDWARE OPTIONS
GOLD
SILVER
ROSE GOLD
GUNMETAL

GREY LIZARD

METALLIC BLACK/SILVER

NAVY/SILVER FISH

SILVER ALLIGATOR

BLACK/SILVER TOAD

PEWTER FISH

DEEP BLUE OSTRICH LEG

SILVER SPARKLE STINGRAY

RED ALLIGATOR

DEEP RED OSTRICH LEG

PURPLE STINGRAY