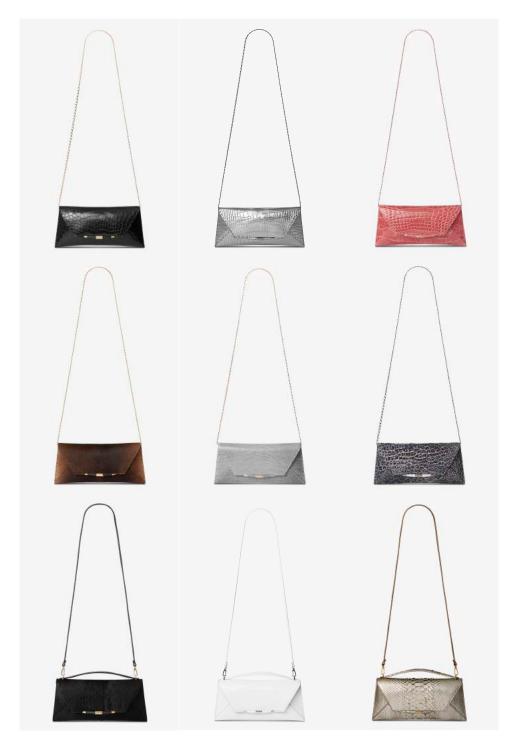

#### AIMEE CLUTCH

THE AIMEE CLUTCH WITH A MAGNETIC FOLD-OVER FRONT FLAP, A HIDDEN BACK POCKET, OPEN INTERIOR POCKET AND A DETACHABLE CROSS BODY CHAIN, WITH "THAYER BLUE" SATIN LINING, OPTIONAL TOP HANDLE.

#### LEE CLUTCH

THE LEE IS A SEMI-STRUCTURED CLUTCH FEATURING A MAGNETIC FOLD-OVER ENVELOPE FRONT FLAP, A HIDDEN BACK POCKET, AND A DETACHABLE CROSS BODY CHAIN, WITH "THAYER BLUE" SATIN LINING.

#### **EXOTIC SKIN OPTIONS**

METALLIC BLUE LIZARD

BRONZE PAINTED PYTHON

NATURAL BROWN HAIR CALF

BROWN/WHITE MINK

NATURAL BLUE LIZARD

METALLIC PEWTER PYTHON

BRONZE PAINTED PYTHON

GREY MINK

METAL HARDWARE OPTIONS
GOLD
SILVER
ROSE GOLD
GUNMETAL

GREY LIZARD

METALLIC BLACK/SILVER

NAVY/SILVER FISH

SILVER ALLIGATOR

BLACK/SILVER TOAD

PEWTER FISH

DEEP BLUE OSTRICH LEG

SILVER SPARKLE STINGRAY

RED ALLIGATOR

DEEP RED OSTRICH LEG

PURPLE STINGRAY