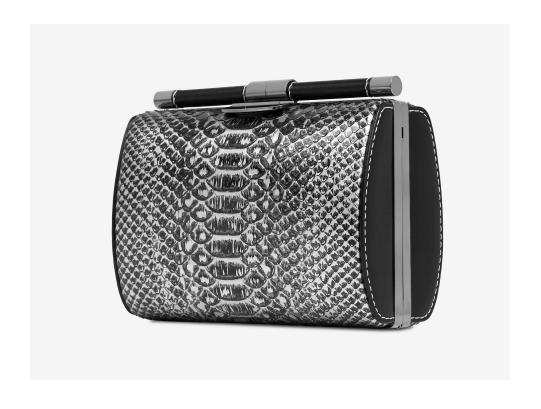

 $E\,S\,T\,A\,B\,L\,I\,S\,H_{\,E\,D}\, \, \text{COLLABORATION}$  The anjuli is an oval shaped, framed clutch with a "torpedo" slide lock CLOSURE, TWO INSIDE POCKETS, AND A DETACHABLE CROSS BODY CHAIN, WITH "THAYER BLUE" SATIN LINING.

## ESTABLISHED COLLABORATION

THE ANJULI IS AN OVAL SHAPED, FRAMED CLUTCH WITH A "TORPEDO" SLIDE LOCK CLOSURE, TWO INSIDE POCKETS, AND A DETACHABLE CROSS BODY CHAIN, WITH "THAYER BLUE" SATIN LINING.