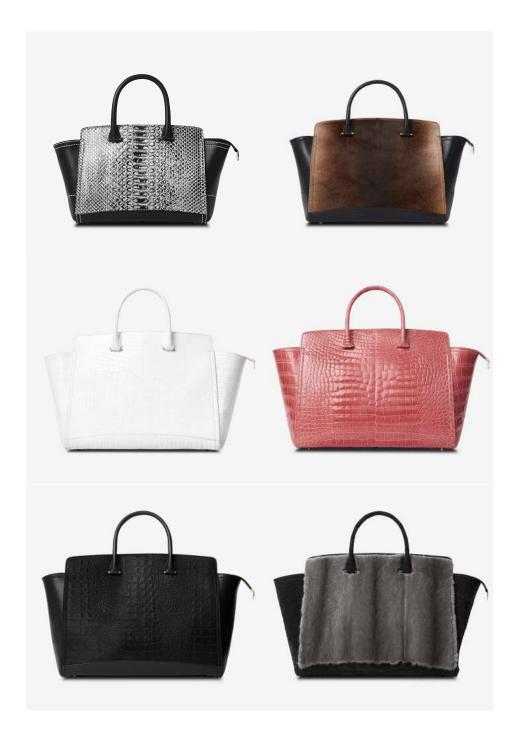

#### **EXOTIC SKIN OPTIONS**

METALLIC BLUE LIZARD

BRONZE PAINTED PYTHON

NATURAL BROWN HAIR CALF

BROWN/WHITE MINK

NATURAL BLUE LIZARD

METALLIC PEWTER PYTHON

BRONZE PAINTED PYTHON

GREY MINK

METAL HARDWARE OPTIONS
GOLD
SILVER
ROSE GOLD
GUNMETAL

GREY LIZARD

METALLIC BLACK/SILVER

NAVY/SILVER FISH

SILVER ALLIGATOR

BLACK/SILVER TOAD

PEWTER FISH

DEEP BLUE OSTRICH LEG

SILVER SPARKLE STINGRAY

RED ALLIGATOR

DEEP RED OSTRICH LEG

PURPLE STINGRAY