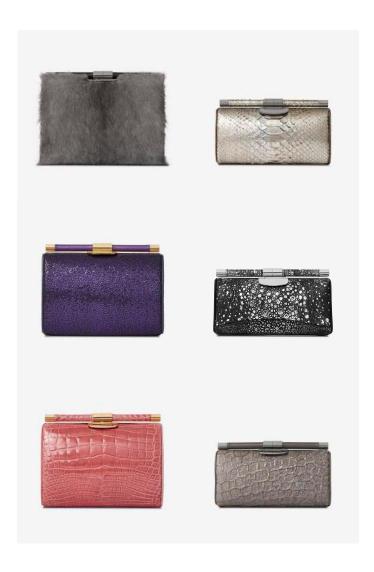

#### **EXOTIC SKIN OPTIONS**

METALLIC BLUE LIZARD

BRONZE PAINTED PYTHON

NATURAL BROWN HAIR CALF

BROWN/WHITE MINK

NATURAL BLUE LIZARD

METALLIC PEWTER PYTHON

BRONZE PAINTED PYTHON

GREY MINK

METAL HARDWARE OPTIONS
GOLD
SILVER
ROSE GOLD
GUNMETAL

GREY LIZARD

METALLIC BLACK/SILVER

NAVY/SILVER FISH

SILVER ALLIGATOR

BLACK/SILVER TOAD

PEWTER FISH

DEEP BLUE OSTRICH LEG

SILVER SPARKLE STINGRAY

RED ALLIGATOR

DEEP RED OSTRICH LEG

PURPLE STINGRAY