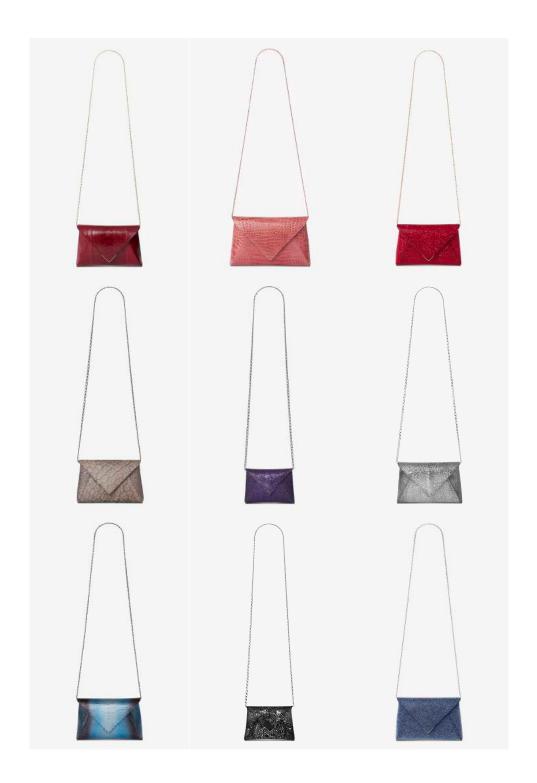

#### AIMEE CLUTCH

THE AIMEE CLUTCH WITH A MAGNETIC FOLD-OVER FRONT FLAP, A HIDDEN BACK POCKET, OPEN INTERIOR POCKET AND A DETACHABLE CROSS BODY CHAIN, WITH "THAYER BLUE" SATIN LINING, OPTIONAL TOP HANDLE.

#### LEE CLUTCH

THE LEE IS A SEMI-STRUCTURED CLUTCH FEATURING A MAGNETIC FOLD-OVER ENVELOPE FRONT FLAP, A HIDDEN BACK POCKET, AND A DETACHABLE CROSS BODY CHAIN, WITH "THAYER BLUE" SATIN LINING.

#### **EXOTIC SKIN OPTIONS**

METALLIC BLUE LIZARD

BRONZE PAINTED PYTHON

NATURAL BROWN HAIR CALF

BROWN/WHITE MINK

NATURAL BLUE LIZARD

METALLIC PEWTER PYTHON

BRONZE PAINTED PYTHON

GREY MINK

METAL HARDWARE OPTIONS
GOLD
SILVER
ROSE GOLD
GUNMETAL

GREY LIZARD

METALLIC BLACK/SILVER

NAVY/SILVER FISH

SILVER ALLIGATOR

BLACK/SILVER TOAD

PEWTER FISH

DEEP BLUE OSTRICH LEG

SILVER SPARKLE STINGRAY

RED ALLIGATOR

DEEP RED OSTRICH LEG

PURPLE STINGRAY