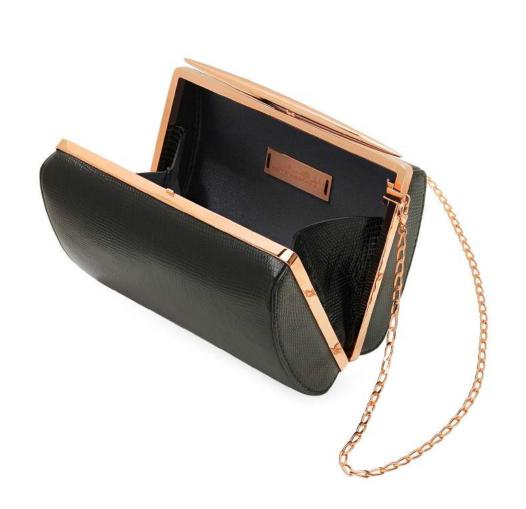

### ANJULI FRAMED CLUTCH

THE ANJULI IS AN OVAL SHAPED, FRAMED CLUTCH WITH A TOP SLIDE LOCK CLOSURE, TWO INSIDE POCKETS, AND A DETACHABLE CROSS BODY CHAIN, WITH "THAYER BLUE" SATIN LINING. METAL TAB CAN BE MONOGRAMMED.

## ESTABLISHED COLLABORATION

THE ANJULI IS AN OVAL SHAPED, FRAMED CLUTCH WITH A "TORPEDO" SLIDE LOCK CLOSURE, TWO INSIDE POCKETS, AND A DETACHABLE CROSS BODY CHAIN, WITH "THAYER BLUE" SATIN LINING.