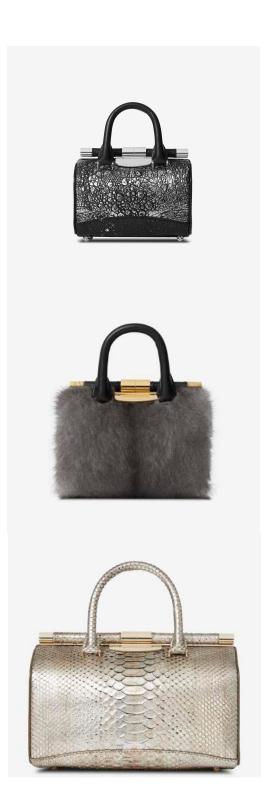

#### **EXOTIC SKIN OPTIONS**

METALLIC BLUE LIZARD

BRONZE PAINTED PYTHON

NATURAL BROWN HAIR CALF

BROWN/WHITE MINK

NATURAL BLUE LIZARD

METALLIC PEWTER PYTHON

BRONZE PAINTED PYTHON

GREY MINK

METAL HARDWARE OPTIONS
GOLD
SILVER
ROSE GOLD
GUNMETAL

GREY LIZARD

METALLIC BLACK/SILVER

NAVY/SILVER FISH

SILVER ALLIGATOR

BLACK/SILVER TOAD

PEWTER FISH

DEEP BLUE OSTRICH LEG

SILVER SPARKLE STINGRAY

RED ALLIGATOR

DEEP RED OSTRICH LEG

PURPLE STINGRAY