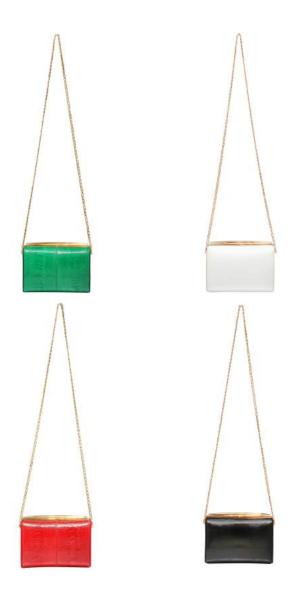

### ANJULI FRAMED CLUTCH

THE ANJULI IS AN OVAL SHAPED, FRAMED CLUTCH WITH A TOP SLIDE LOCK CLOSURE, TWO INSIDE POCKETS, AND A DETACHABLE CROSS BODY CHAIN, WITH "THAYER BLUE" SATIN LINING. METAL TAB CAN BE MONOGRAMMED.

## ESTABLISHED COLLABORATION

THE ANJULI IS AN OVAL SHAPED, FRAMED CLUTCH WITH A "TORPEDO" SLIDE LOCK CLOSURE, TWO INSIDE POCKETS, AND A DETACHABLE CROSS BODY CHAIN, WITH "THAYER BLUE" SATIN LINING.