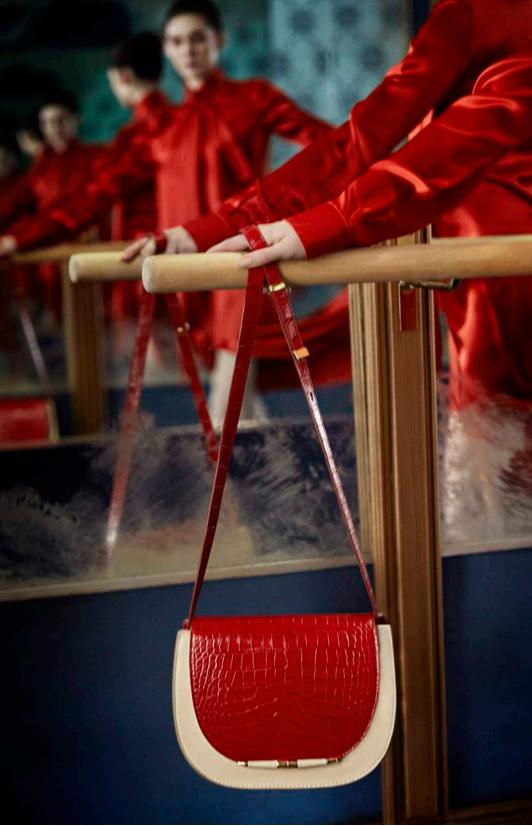

### JANE SADDLE

THE JANE SADDLE IS A SEMI-STRUCTURED SHOULDER BAG FEATURING
A MAGNETIC SNAP, FOLD-OVER THREE-QUARTER FRONT FLAP, AND THREE
ADDITIONAL INTERIOR POCKETS, WITH "THAYER BLUE" SATIN LINING.
OPTIONAL TOP HANDLE.