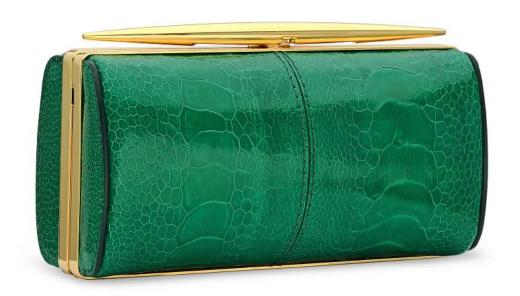

### ANJULI FRAMED CLUTCH

THE ANJULI IS AN OVAL SHAPED, FRAMED CLUTCH WITH A TOP SLIDE LOCK CLOSURE, TWO INSIDE POCKETS, AND A DETACHABLE CROSS BODY CHAIN, WITH "THAYER BLUE" SATIN LINING. METAL TAB CAN BE MONOGRAMMED.

 $E\,S\,T\,A\,B\,L\,I\,S\,H_{\,E\,D}\, \, \text{COLLABORATION}$  The anjuli is an oval shaped, framed clutch with a "torpedo" slide lock CLOSURE, TWO INSIDE POCKETS, AND A DETACHABLE CROSS BODY CHAIN, WITH "THAYER BLUE" SATIN LINING.

## ESTABLISHED COLLABORATION

THE ANJULI IS AN OVAL SHAPED, FRAMED CLUTCH WITH A "TORPEDO" SLIDE LOCK CLOSURE, TWO INSIDE POCKETS, AND A DETACHABLE CROSS BODY CHAIN, WITH "THAYER BLUE" SATIN LINING.