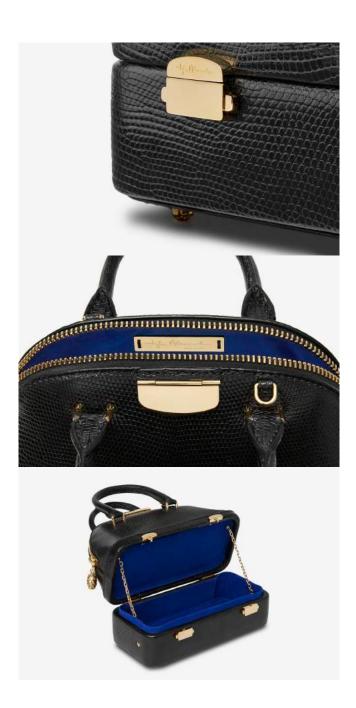

### JAMIE FRAMED DOCTOR BAG

THE JAMIE IS A FRAMED BAG WITH A TOP SLIDE LOCK CLOSURE, TWO INTERIOR POCKETS, DETACHABLE CROSS BODY STRAP, "THAYER BLUE" SUEDE LINING, AND PINECONE FEET. METAL TAB CAN BE MONOGRAMMED.

Large 10.5" x 6.5" x 2.0" Medium 7.5" x 5.0" x 2.0"

LAURA JANE

Small 7.5" x 5.75" x 3.25"

SMALL PINECONES HANDCRAFTED IN ITALY, DANGLE FROM THE ZIPPERS OR ADORN THE FEET OF MANY OF TYLER'S DESIGNS. IT IS AN ANCIENT SYMBOL OF THE THIRD EYE, ALSO KNOWN AS THE PINEAL GLAND, WHICH LIES IN THE GEOMETRIC CENTER OF THE BRAIN AND ENABLES US TO SEE LIGHT. THIS SYMBOL HAS BEEN A SOURCE OF INSPIRATION FOR ALL MEDIUMS OF ART, AND AN IMPORTANT INSPIRATION FOR TYLER AS WELL.