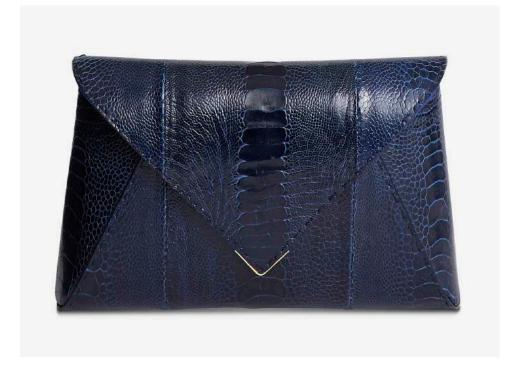

#### AIMEE CLUTCH

THE AIMEE CLUTCH WITH A MAGNETIC FOLD-OVER FRONT FLAP, A HIDDEN BACK POCKET, OPEN INTERIOR POCKET AND A DETACHABLE CROSS BODY CHAIN, WITH "THAYER BLUE" SATIN LINING, OPTIONAL TOP HANDLE.