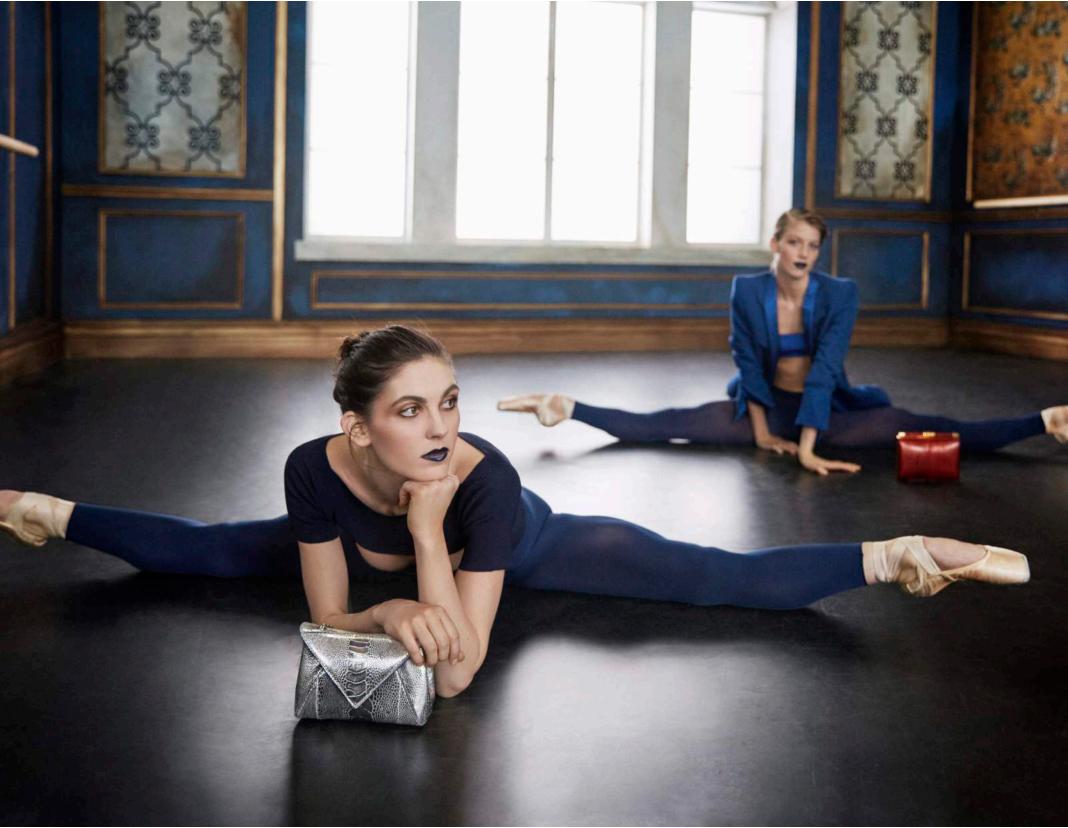

#### AIMEE CLUTCH

THE AIMEE CLUTCH WITH A MAGNETIC FOLD-OVER FRONT FLAP, A HIDDEN BACK POCKET, OPEN INTERIOR POCKET AND A DETACHABLE CROSS BODY CHAIN, WITH "THAYER BLUE" SATIN LINING, OPTIONAL TOP HANDLE.

### LAURA JANE

THE LAURA JANE IS A SEMI-STRUCTURED BAG, FEATURING A FRONT SNAP CLOSURE, A TOP HANDLE, WITH AN INTERIOR POCKET, A HIDDEN BACK POCKET, AND A DETACHABLE CROSS BODY STRAP, WITH "THAYER BLUE" SATIN LINING AND PINECONE FEET.

Large 10.5" x 6.5" x 2.0" Medium 7.5" x 5.0" x 2.0"

LAURA JANE

Small 7.5" x 5.75" x 3.25"

SMALL PINECONES HANDCRAFTED IN ITALY, DANGLE FROM THE ZIPPERS OR ADORN THE FEET OF MANY OF TYLER'S DESIGNS. IT IS AN ANCIENT SYMBOL OF THE THIRD EYE, ALSO KNOWN AS THE PINEAL GLAND, WHICH LIES IN THE GEOMETRIC CENTER OF THE BRAIN AND ENABLES US TO SEE LIGHT. THIS SYMBOL HAS BEEN A SOURCE OF INSPIRATION FOR ALL MEDIUMS OF ART, AND AN IMPORTANT INSPIRATION FOR TYLER AS WELL.