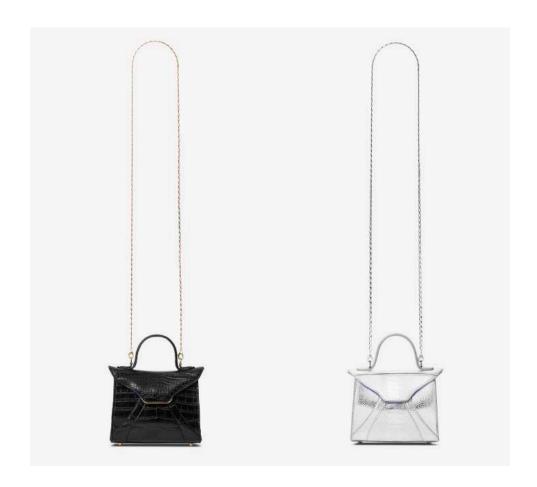

#### AIMEE CLUTCH

THE AIMEE CLUTCH WITH A MAGNETIC FOLD-OVER FRONT FLAP, A HIDDEN BACK POCKET, OPEN INTERIOR POCKET AND A DETACHABLE CROSS BODY CHAIN, WITH "THAYER BLUE" SATIN LINING, OPTIONAL TOP HANDLE.

#### LEE CLUTCH

THE LEE IS A SEMI-STRUCTURED CLUTCH FEATURING A MAGNETIC FOLD-OVER ENVELOPE FRONT FLAP, A HIDDEN BACK POCKET, AND A DETACHABLE CROSS BODY CHAIN, WITH "THAYER BLUE" SATIN LINING.