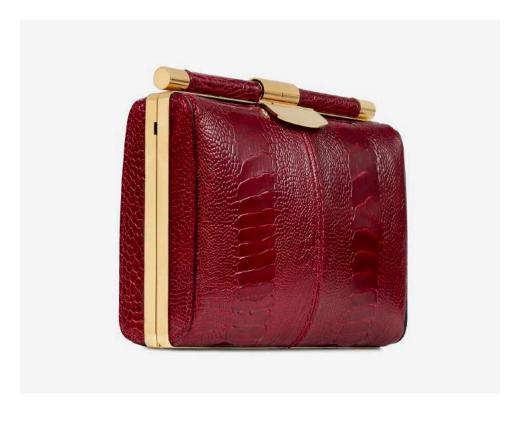

DEEP BLUE OSTRICH LEG

SILVER SPARKLE STINGRAY

RED ALLIGATOR

DEEP RED OSTRICH LEG

PURPLE STINGRAY