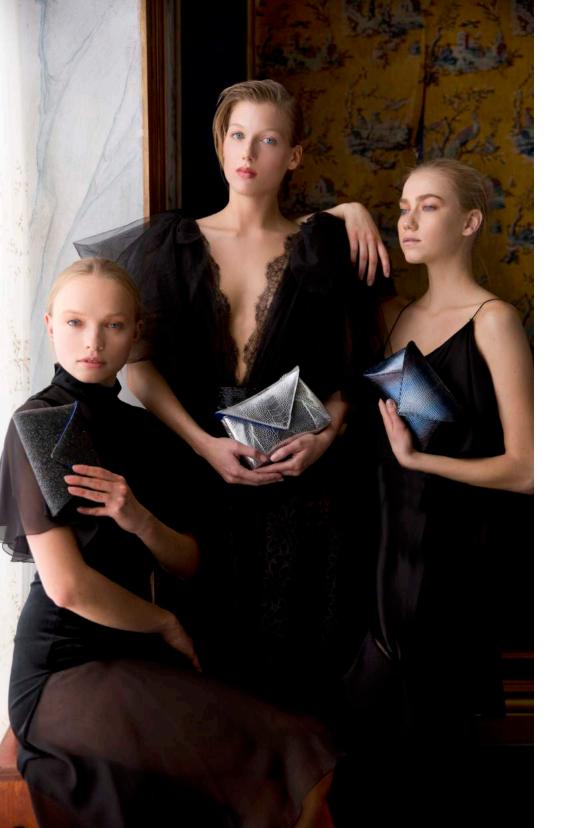

#### AIMEE CLUTCH

THE AIMEE CLUTCH WITH A MAGNETIC FOLD-OVER FRONT FLAP, A HIDDEN BACK POCKET, OPEN INTERIOR POCKET AND A DETACHABLE CROSS BODY CHAIN, WITH "THAYER BLUE" SATIN LINING, OPTIONAL TOP HANDLE.

#### LEE CLUTCH

THE LEE IS A SEMI-STRUCTURED CLUTCH FEATURING A MAGNETIC FOLD-OVER ENVELOPE FRONT FLAP, A HIDDEN BACK POCKET, AND A DETACHABLE CROSS BODY CHAIN, WITH "THAYER BLUE" SATIN LINING.

### ANJULI FRAMED CLUTCH

THE ANJULI IS AN OVAL SHAPED, FRAMED CLUTCH WITH A TOP SLIDE LOCK CLOSURE, TWO INSIDE POCKETS, AND A DETACHABLE CROSS BODY CHAIN, WITH "THAYER BLUE" SATIN LINING. METAL TAB CAN BE MONOGRAMMED.

### JAMIE FRAMED CLUTCH

THE JAMIE IS A FRAMED CLUTCH WITH A TOP SLIDE LOCK CLOSURE,
TWO INSIDE POCKETS, AND A DETACHABLE CROSS BODY CHAIN, WITH
"THAYER BLUE" SATIN LINING. METAL TAB CAN BE MONOGRAMMED.