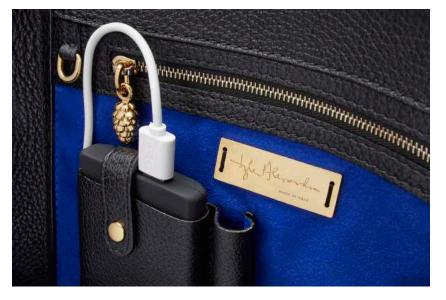

#### MINDY TOTE

THE MINDY IS A SEMI-STRUCTURED TOTE WITH BUILT-IN PHONE CHARGING CAPABILITIES IN PARTNERSHIP WITH EMPOWERED, TWO HIDDEN EXTERIOR POCKETS, INTERNAL ZIPPERED POCKET, CREDIT CARD SLOTS AND A DETACHABLE CROSS BODY STRAP, "THAYER BLUE" SUEDE LINING, AND PINECONE FEET. METAL TAB CAN BE MONOGRAMMED.

#### CAROLINE TOTE

THE CAROLINE IS A SEMI-STRUCTURED TOTE WITH BUILT-IN PHONE
CHARGING CAPABILITIES IN PARTNERSHIP WITH EMPOWERED, TWO HIDDEN
EXTERIOR POCKETS, INTERNAL ZIPPERED POCKET, CREDIT CARD SLOTS AND A
DETACHABLE CROSS BODY STRAP, WITH "THAYER BLUE" SATIN LINING AND
PINECONE FEET. METAL TAB CAN BE MONOGRAMMED.

Large 10.5" x 6.5" x 2.0" Medium 7.5" x 5.0" x 2.0"

LAURA JANE

Small 7.5" x 5.75" x 3.25"

SMALL PINECONES HANDCRAFTED IN ITALY, DANGLE FROM THE ZIPPERS OR ADORN THE FEET OF MANY OF TYLER'S DESIGNS. IT IS AN ANCIENT SYMBOL OF THE THIRD EYE, ALSO KNOWN AS THE PINEAL GLAND, WHICH LIES IN THE GEOMETRIC CENTER OF THE BRAIN AND ENABLES US TO SEE LIGHT. THIS SYMBOL HAS BEEN A SOURCE OF INSPIRATION FOR ALL MEDIUMS OF ART, AND AN IMPORTANT INSPIRATION FOR TYLER AS WELL.