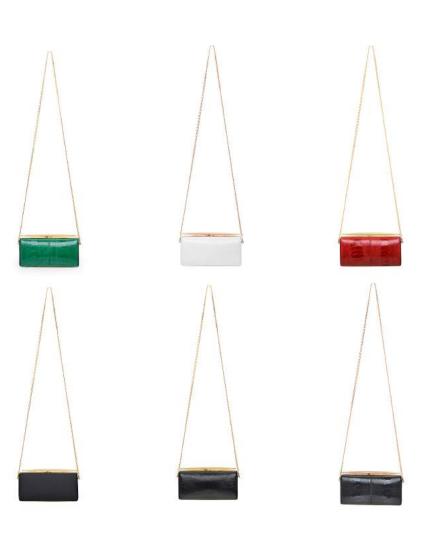

### ANJULI FRAMED CLUTCH

THE ANJULI IS AN OVAL SHAPED, FRAMED CLUTCH WITH A TOP SLIDE LOCK CLOSURE, TWO INSIDE POCKETS, AND A DETACHABLE CROSS BODY CHAIN, WITH "THAYER BLUE" SATIN LINING. METAL TAB CAN BE MONOGRAMMED.

 $E\,S\,T\,A\,B\,L\,I\,S\,H_{\,E\,D}\, \, \text{COLLABORATION}$  The anjuli is an oval shaped, framed clutch with a "torpedo" slide lock CLOSURE, TWO INSIDE POCKETS, AND A DETACHABLE CROSS BODY CHAIN, WITH "THAYER BLUE" SATIN LINING.

## ESTABLISHED COLLABORATION

THE ANJULI IS AN OVAL SHAPED, FRAMED CLUTCH WITH A "TORPEDO" SLIDE LOCK CLOSURE, TWO INSIDE POCKETS, AND A DETACHABLE CROSS BODY CHAIN, WITH "THAYER BLUE" SATIN LINING.