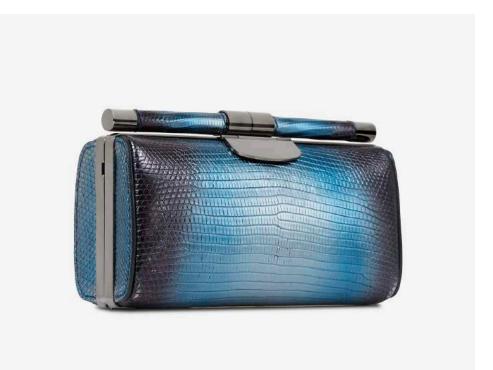

 $E\,S\,T\,A\,B\,L\,I\,S\,H_{\,E\,D}\, \, \text{COLLABORATION}$  The anjuli is an oval shaped, framed clutch with a "torpedo" slide lock CLOSURE, TWO INSIDE POCKETS, AND A DETACHABLE CROSS BODY CHAIN, WITH "THAYER BLUE" SATIN LINING.

## ESTABLISHED COLLABORATION

THE ANJULI IS AN OVAL SHAPED, FRAMED CLUTCH WITH A "TORPEDO" SLIDE LOCK CLOSURE, TWO INSIDE POCKETS, AND A DETACHABLE CROSS BODY CHAIN, WITH "THAYER BLUE" SATIN LINING.