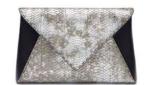

# JAMIE FRAMED CLUTCH

THE JAMIE IS A FRAMED CLUTCH WITH OUR SIGNATURE TOP SLIDE LOCK CLOSURE, TWO INSIDE POCKETS, AND A DETACHABLE CROSS BODY CHAIN. THE LINING IS TYLER ALEXANDRA'S SIGNATURE "THAYER BLUE" SATIN. METAL TAB CAN BE MONOGRAMMED.

#### JAMIE FRAMED CLUTCH

| Large  | 6.50in. x 10.5in. x 2.0in. |
|--------|----------------------------|
| Medium | 5.0in. x 7.5in. x 2.0in.   |