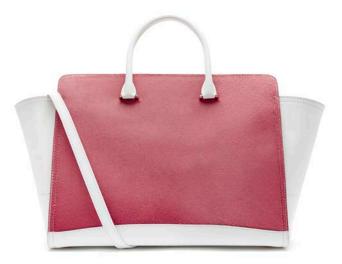

## CAROLINE TOTE

THE CAROLINE IS A SEMI-STRUCTURED TOTE FEATURING TWO HIDDEN EXTERIOR POCKETS, A LAP TOP POCKET (LARGE ONLY), AN INTERNAL ZIPPERED POCKET, CREDIT CARD SLOTS AND A DETACHABLE CROSS BODY STRAP. THE LINING IS TYLER ALEXANDRA'S SIGNATURE "THAYER BLUE" SUEDE AND THE BOTTOM HAS OUR ONE-OF-A KIND PINECONE FEET. METAL TAB CAN BE MONOGRAMMED.