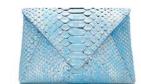

# JAMIE FRAMED CLUTCH

THE JAMIE IS A FRAMED CLUTCH WITH OUR SIGNATURE TOP SLIDE LOCK CLOSURE, TWO INSIDE POCKETS, AND A DETACHABLE CROSS BODY CHAIN. THE LINING IS TYLER ALEXANDRA'S SIGNATURE "THAYER BLUE" SATIN. METAL TAB CAN BE MONOGRAMMED.

# JAMIE FRAMED DOCTOR BAG

THE JAMIE DOCTOR IS A FRAMED BAG WITH OUR SIGNATURE TOP SLIDE LOCK CLOSURE, TWO TOP HANDLES, INTERIOR POCKETS, AND A DETACHABLE CROSS BODY STRAP. THE LINING IS TYLER ALEXANDRA'S SIGNATURE "THAYER BLUE" SUEDE AND THE BASE HAS OUR ONE OF A KIND PINECONE FEET. METAL TAB CAN BE MONOGRAMMED.