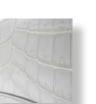

TYLER'S DESIGNS -MODERN INTERPRETATIONS OF CLASSIC SILHOUETTES- ARE BROUGHT TO LIFE IN FLORENCE BY THE WORLD'S TOP ARTISANS. MARRYING ULTRA LUXE MATERIALS- LIKE OSTRICH LEG, RASPO, COBRA AND ALLIGATOR- TO A SHARP AESTHETIC, EACH HANDBAG REPRESENTS AN ARDENT COMMITMENT TO COUTURE, QUALITY CRAFTSMANSHIP.

### EXOTIC SKIN OPTIONS

| JAMIE FRAMED DOCTOR |                            |
|---------------------|----------------------------|
| Medium              | 6.5in. x 10.5in. x 5.0in.  |
| Small               | 5.0in. x 7.5in. x 4.0in.   |
| Mini                | 3.75in. x 5.75in. x 3.0in. |

#### METAL HARDWARE OPTIONS

GOLD SILVER ROSE GOLD GUNMETAL

CLOUD BLUE ALLIGATOR

NATURAL WATERSNAKE

He Alexandra

PRESS/CELEBRITIES

Kristina Bazan Jamie Doctor

Alina Cho Jamie Doctor