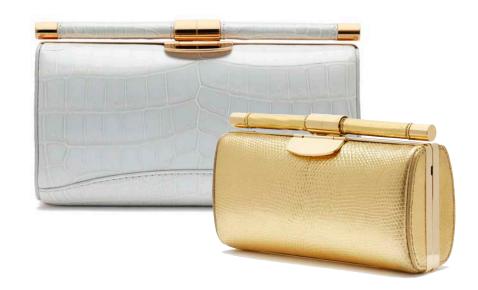

# JAMIE FRAMED DOCTOR BAG

THE JAMIE DOCTOR IS A FRAMED BAG WITH OUR SIGNATURE TOP SLIDE LOCK CLOSURE, TWO TOP HANDLES, INTERIOR POCKETS, AND A DETACHABLE CROSS BODY STRAP. THE LINING IS TYLER ALEXANDRA'S SIGNATURE "THAYER BLUE" SUEDE AND THE BASE HAS OUR ONE OF A KIND PINECONE FEET. METAL TAB CAN BE MONOGRAMMED.