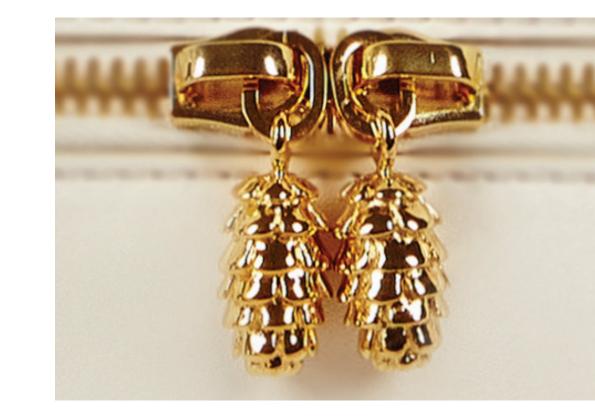

TYLER IS A LOVER OF TRAVEL, HISTORY, WINE AND GOLF. SHE RESIDES BETWEEN LOS ANGELES AND NEW YORK, WITH HER HUSBAND, BEN, AND THEIR TRIO OF PUPS, BAILEY, BELLA, AND BRUNI.

SMALL PINE CONES HANDCRAFTED IN ITALY DANGLE FROM THE ZIPPERS OR ADORN THE FEET OF MANY OF TYLER'S CREATIONS. THIS ANCIENT SYMBOL SIGNIFIES THE THIRD EYE, ALSO KNOWN AS THE PINEAL GLAND, WHICH LIES IN THE GEOMETRIC CENTER OF THE BRAIN AND ENABLES US TO SEE LIGHT. PRESENT THROUGHOUT BOTH ANCIENT AND MODERN ART AND ARCHITECTURE, THE PINE CONE IS AN EMBLEM OF SPIRITUAL ILLUMINATION.