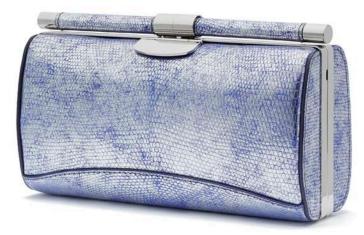

# JAMIE FRAMED CLUTCH

THE JAMIE IS A FRAMED CLUTCH WITH OUR SIGNATURE TOP SLIDE LOCK CLOSURE, TWO INSIDE POCKETS, AND A DETACHABLE CROSS BODY CHAIN. THE LINING IS TYLER ALEXANDRA'S SIGNATURE "THAYER BLUE" SATIN. METAL TAB CAN BE MONOGRAMMED.