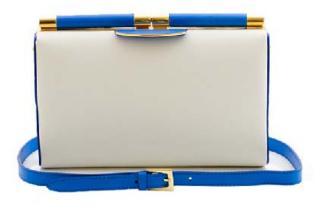

# CHEETAH-PRINT CLUTCH

. . .

"I carry this inside my day bag to keep my show tickets organized, and then it pulls double-duty as a clutch if I have to go straight from shows to a dinner or drinks. And I always love a hint of leopard print, especially in this rich calf-hair to add a little dose of glamour to my mix of daily essentials."

TYLER ALEXANDRA EDWIN MINI BAG, \$960