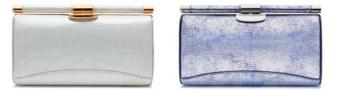

# JAMIE FRAMED CLUTCH

THE JAMIE IS A FRAMED CLUTCH WITH OUR SIGNATURE TOP SLIDE LOCK CLOSURE, TWO INSIDE POCKETS, AND A DETACHABLE CROSS BODY CHAIN. THE LINING IS TYLER ALEXANDRA'S SIGNATURE "THAYER BLUE" SATIN. METAL TAB CAN BE MONOGRAMMED.