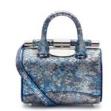

# JAMIE FRAMED DOCTOR BAG

THE JAMIE DOCTOR IS A FRAMED BAG WITH OUR SIGNATURE TOP SLIDE LOCK CLOSURE, TWO TOP HANDLES, INTERIOR POCKETS, AND A DETACHABLE CROSS BODY STRAP. THE LINING IS TYLER ALEXANDRA'S SIGNATURE "THAYER BLUE" SUEDE AND THE BASE HAS OUR ONE OF A KIND PINECONE FEET. METAL TAB CAN BE MONOGRAMMED.

### EXOTIC SKIN OPTIONS

| JAMIE FRAMED DOCTOR |                            |
|---------------------|----------------------------|
| Medium              | 6.5in. x 10.5in. x 5.0in.  |
| Small               | 5.0in. x 7.5in. x 4.0in.   |
| Mini                | 3.75in. x 5.75in. x 3.0in. |