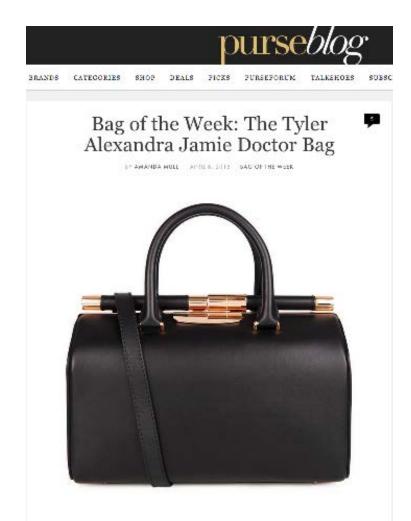

Bag: Tyler Alexandra Jamie Doctor Bag

Price: \$1.815 via MATCHESFASHION.COM

Why It's the Bag of the Week: The rose-toned golden hardware is the detail that makes this office-appropriate bag stand out.

Purse Blog April 2015