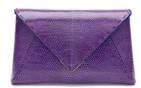

# JAMIE FRAMED CLUTCH

THE JAMIE IS A FRAMED CLUTCH WITH OUR SIGNATURE TOP SLIDE LOCK CLOSURE, TWO INSIDE POCKETS, AND A DETACHABLE CROSS BODY CHAIN. THE LINING IS TYLER ALEXANDRA'S SIGNATURE "THAYER BLUE" SATIN. METAL TAB CAN BE MONOGRAMMED.

# JAMIE FRAMED DOCTOR BAG

THE JAMIE DOCTOR IS A FRAMED BAG WITH OUR SIGNATURE TOP SLIDE LOCK CLOSURE, TWO TOP HANDLES, INTERIOR POCKETS, AND A DETACHABLE CROSS BODY STRAP. THE LINING IS TYLER ALEXANDRA'S SIGNATURE "THAYER BLUE" SUEDE AND THE BASE HAS OUR ONE OF A KIND PINECONE FEET. METAL TAB CAN BE MONOGRAMMED.