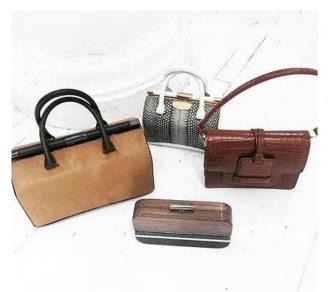

# JAMIE FRAMED CLUTCH

THE JAMIE IS A FRAMED CLUTCH WITH OUR SIGNATURE TOP SLIDE LOCK CLOSURE, TWO INSIDE POCKETS, AND A DETACHABLE CROSS BODY CHAIN. THE LINING IS TYLER ALEXANDRA'S SIGNATURE "THAYER BLUE" SATIN. METAL TAB CAN BE MONOGRAMMED.

# JAMIE FRAMED DOCTOR BAG

THE JAMIE DOCTOR IS A FRAMED BAG WITH OUR SIGNATURE TOP SLIDE LOCK CLOSURE, TWO TOP HANDLES, INTERIOR POCKETS, AND A DETACHABLE CROSS BODY STRAP. THE LINING IS TYLER ALEXANDRA'S SIGNATURE "THAYER BLUE" SUEDE AND THE BASE HAS OUR ONE OF A KIND PINECONE FEET. METAL TAB CAN BE MONOGRAMMED.

## CAROLINE TOTE

THE CAROLINE IS A SEMI-STRUCTURED TOTE FEATURING TWO HIDDEN EXTERIOR POCKETS, A LAP TOP POCKET (LARGE ONLY), AN INTERNAL ZIPPERED POCKET, CREDIT CARD SLOTS AND A DETACHABLE CROSS BODY STRAP. THE LINING IS TYLER ALEXANDRA'S SIGNATURE "THAYER BLUE" SUEDE AND THE BOTTOM HAS OUR ONE-OF-A KIND PINECONE FEET. METAL TAB CAN BE MONOGRAMMED.

# ANJULI FRAMED CLUTCH

THE ANJULI IS AN OVAL SHAPED, FRAMED CLUTCH WITH OUR SIGNATURE TOP SLIDE LOCK CLOSURE, TWO INSIDE POCKETS, AND A DETACHABLE CROSS BODY CHAIN. THE LINING IS TYLER ALEXANDRA'S SIGNATURE "THAYER BLUE" SATIN. METAL TAB CAN BE MONOGRAMMED.

# LEE CLUTCH

THE LEE IS A SEMI-STRUCTURED CLUTCH FEATURING A MAGNETIC FOLD-OVER ENVELOPE FRONT FLAP, A HIDDEN BACK POCKET, AND A DETACHABLE CROSS BODY CHAIN. THE LINING IS IN TYLER ALEXANDRA'S SIGNATURE "THAYER BLUE" SATIN.