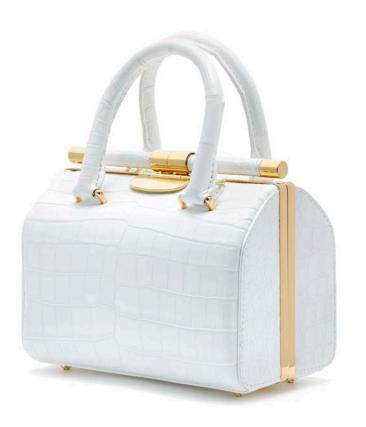

# JAMIE FRAMED DOCTOR BAG

THE JAMIE DOCTOR IS A FRAMED BAG WITH OUR SIGNATURE TOP SLIDE LOCK CLOSURE, TWO TOP HANDLES, INTERIOR POCKETS, AND A DETACHABLE CROSS BODY STRAP. THE LINING IS TYLER ALEXANDRA'S SIGNATURE "THAYER BLUE" SUEDE AND THE BASE HAS OUR ONE OF A KIND PINECONE FEET. METAL TAB CAN BE MONOGRAMMED.

### EXOTIC SKIN OPTIONS

| JAMIE FRAMED DOCTOR |                            |
|---------------------|----------------------------|
| Medium              | 6.5in. x 10.5in. x 5.0in.  |
| Small               | 5.0in. x 7.5in. x 4.0in.   |
| Mini                | 3.75in. x 5.75in. x 3.0in. |