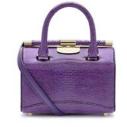

# JAMIE FRAMED DOCTOR BAG

THE JAMIE DOCTOR IS A FRAMED BAG WITH OUR SIGNATURE TOP SLIDE LOCK CLOSURE, TWO TOP HANDLES, INTERIOR POCKETS, AND A DETACHABLE CROSS BODY STRAP. THE LINING IS TYLER ALEXANDRA'S SIGNATURE "THAYER BLUE" SUEDE AND THE BASE HAS OUR ONE OF A KIND PINECONE FEET. METAL TAB CAN BE MONOGRAMMED.