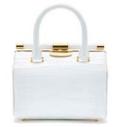

# JAMIE FRAMED DOCTOR BAG

THE JAMIE DOCTOR IS A FRAMED BAG WITH OUR SIGNATURE TOP SLIDE LOCK CLOSURE, TWO TOP HANDLES, INTERIOR POCKETS, AND A DETACHABLE CROSS BODY STRAP. THE LINING IS TYLER ALEXANDRA'S SIGNATURE "THAYER BLUE" SUEDE AND THE BASE HAS OUR ONE OF A KIND PINECONE FEET. METAL TAB CAN BE MONOGRAMMED.