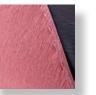

# LEE CLUTCH

CAROLINE

6.5"in x 10.0" x 2.5"in. Large Small 4.5in. x 7.0in. x 2.0in.

SOFT GRAY ALLIGATOR

PURPLE LIZARD

PINK CALF HAIR

COBALT ALLIGATOR

TIE DYE PYTHON