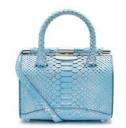

# JAMIE FRAMED DOCTOR BAG

THE JAMIE DOCTOR IS A FRAMED BAG WITH OUR SIGNATURE TOP SLIDE LOCK CLOSURE, TWO TOP HANDLES, INTERIOR POCKETS, AND A DETACHABLE CROSS BODY STRAP. THE LINING IS TYLER ALEXANDRA'S SIGNATURE "THAYER BLUE" SUEDE AND THE BASE HAS OUR ONE OF A KIND PINECONE FEET. METAL TAB CAN BE MONOGRAMMED.