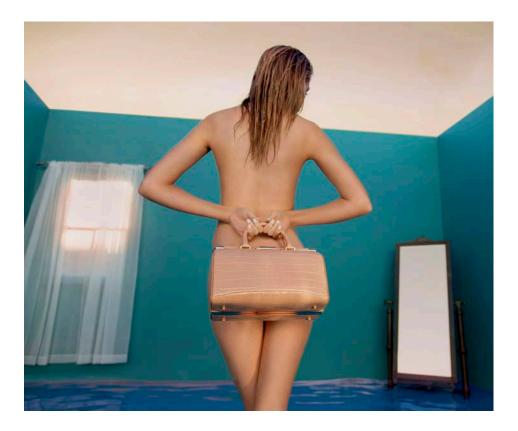

# JAMIE FRAMED DOCTOR BAG

THE JAMIE DOCTOR IS A FRAMED BAG WITH OUR SIGNATURE TOP SLIDE LOCK CLOSURE, TWO TOP HANDLES, INTERIOR POCKETS, AND A DETACHABLE CROSS BODY STRAP. THE LINING IS TYLER ALEXANDRA'S SIGNATURE "THAYER BLUE" SUEDE AND THE BASE HAS OUR ONE OF A KIND PINECONE FEET. METAL TAB CAN BE MONOGRAMMED.