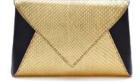

# LEE CLUTCH

THE LEE IS A SEMI-STRUCTURED CLUTCH FEATURING A MAGNETIC FOLD-OVER ENVELOPE FRONT FLAP, A HIDDEN BACK POCKET, AND A DETACHABLE CROSS BODY CHAIN. THE LINING IS IN TYLER ALEXANDRA'S SIGNATURE "THAYER BLUE" SATIN.

# LEE CLUTCH

CAROLINE

6.5"in x 10.0" x 2.5"in. Large Small 4.5in. x 7.0in. x 2.0in.

SOFT GRAY ALLIGATOR

PURPLE LIZARD

PINK CALF HAIR

COBALT ALLIGATOR

TIE DYE PYTHON