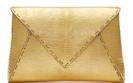

# ANJULI FRAMED CLUTCH

THE ANJULI IS AN OVAL SHAPED, FRAMED CLUTCH WITH OUR SIGNATURE TOP SLIDE LOCK CLOSURE, TWO INSIDE POCKETS, AND A DETACHABLE CROSS BODY CHAIN. THE LINING IS TYLER ALEXANDRA'S SIGNATURE "THAYER BLUE" SATIN. METAL TAB CAN BE MONOGRAMMED.

#### ANJULI FRAMED CLUTCH

Large 4.0in. x 8.5in. x 3.0in. Small 3.5"in. x 7.0"in. x 2.25"in