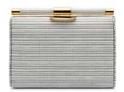

## CAROLINE TOTE

THE CAROLINE IS A SEMI-STRUCTURED TOTE FEATURING TWO HIDDEN EXTERIOR POCKETS, A LAP TOP POCKET (LARGE ONLY), AN INTERNAL ZIPPERED POCKET, CREDIT CARD SLOTS AND A DETACHABLE CROSS BODY STRAP. THE LINING IS TYLER ALEXANDRA'S SIGNATURE "THAYER BLUE" SUEDE AND THE BOTTOM HAS OUR ONE-OF-A KIND PINECONE FEET. METAL TAB CAN BE MONOGRAMMED.