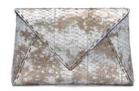

# JAMIE FRAMED CLUTCH

THE JAMIE IS A FRAMED CLUTCH WITH OUR SIGNATURE TOP SLIDE LOCK CLOSURE, TWO INSIDE POCKETS, AND A DETACHABLE CROSS BODY CHAIN. THE LINING IS TYLER ALEXANDRA'S SIGNATURE "THAYER BLUE" SATIN. METAL TAB CAN BE MONOGRAMMED.

#### JAMIE FRAMED CLUTCH

| Large  | 6.50in. x 10.5in. x 2.0in. |
|--------|----------------------------|
| Medium | 5.0in. x 7.5in. x 2.0in.   |