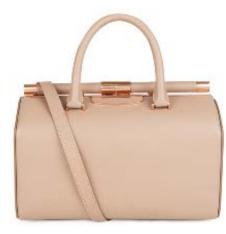

# JAMIE FRAMED DOCTOR BAG

THE JAMIE DOCTOR IS A FRAMED BAG WITH OUR SIGNATURE TOP SLIDE LOCK CLOSURE, TWO TOP HANDLES, INTERIOR POCKETS, AND A DETACHABLE CROSS BODY STRAP. THE LINING IS TYLER ALEXANDRA'S SIGNATURE "THAYER BLUE" SUEDE AND THE BASE HAS OUR ONE OF A KIND PINECONE FEET. METAL TAB CAN BE MONOGRAMMED.