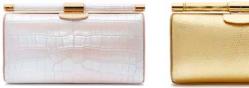

# ANJULI FRAMED CLUTCH

THE ANJULI IS AN OVAL SHAPED, FRAMED CLUTCH WITH OUR SIGNATURE TOP SLIDE LOCK CLOSURE, TWO INSIDE POCKETS, AND A DETACHABLE CROSS BODY CHAIN. THE LINING IS TYLER ALEXANDRA'S SIGNATURE "THAYER BLUE" SATIN. METAL TAB CAN BE MONOGRAMMED.