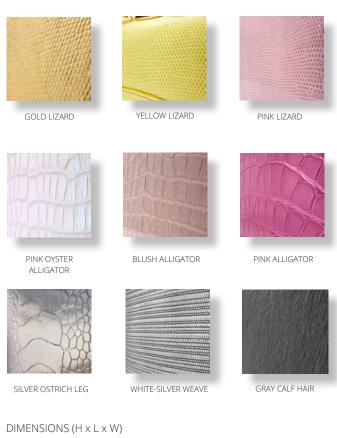

TYLER'S DESIGNS -MODERN INTERPRETATIONS OF CLASSIC SILHOUETTES- ARE BROUGHT TO LIFE IN FLORENCE BY THE WORLD'S TOP ARTISANS. MARRYING ULTRA LUXE MATERIALS- LIKE OSTRICH LEG, RASPO, COBRA AND ALLIGATOR- TO A SHARP AESTHETIC, EACH HANDBAG REPRESENTS AN ARDENT COMMITMENT TO COUTURE, QUALITY CRAFTSMANSHIP.

### EXOTIC SKIN OPTIONS

| JAMIE FRAMED DOCTOR |                            |
|---------------------|----------------------------|
| Medium              | 6.5in. x 10.5in. x 5.0in.  |
| Small               | 5.0in. x 7.5in. x 4.0in.   |
| Mini                | 3.75in. x 5.75in. x 3.0in. |