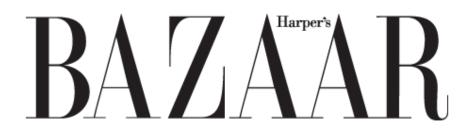

# JAMIE FRAMED CLUTCH

THE JAMIE IS A FRAMED CLUTCH WITH OUR SIGNATURE TOP SLIDE LOCK CLOSURE, TWO INSIDE POCKETS, AND A DETACHABLE CROSS BODY CHAIN. THE LINING IS TYLER ALEXANDRA'S SIGNATURE "THAYER BLUE" SATIN. METAL TAB CAN BE MONOGRAMMED.

# ANJULI FRAMED CLUTCH

THE ANJULI IS AN OVAL SHAPED, FRAMED CLUTCH WITH OUR SIGNATURE TOP SLIDE LOCK CLOSURE, TWO INSIDE POCKETS, AND A DETACHABLE CROSS BODY CHAIN. THE LINING IS TYLER ALEXANDRA'S SIGNATURE "THAYER BLUE" SATIN. METAL TAB CAN BE MONOGRAMMED.