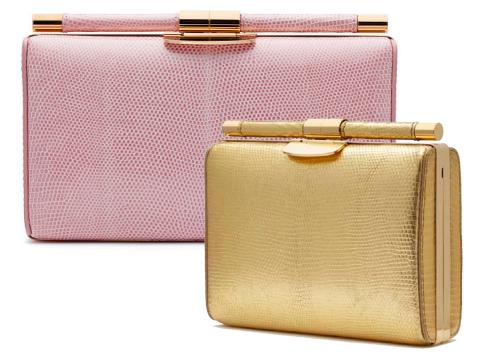

### EXOTIC SKIN OPTIONS

| JAMIE FRAMED DOCTOR |                            |
|---------------------|----------------------------|
| Medium              | 6.5in. x 10.5in. x 5.0in.  |
| Small               | 5.0in. x 7.5in. x 4.0in.   |
| Mini                | 3.75in. x 5.75in. x 3.0in. |

#### JAMIE FRAMED CLUTCH

| Large  | 6.50in. x 10.5in. x 2.0in. |
|--------|----------------------------|
| Medium | 5.0in. x 7.5in. x 2.0in.   |

#### ANJULI FRAMED CLUTCH

Large 4.0in. x 8.5in. x 3.0in. Small 3.5"in. x 7.0"in. x 2.25"in

#### METAL HARDWARE OPTIONS

GOLD SILVER ROSE GOLD GUNMETAL

CLOUD BLUE ALLIGATOR

NATURAL WATERSNAKE

He Alexandra

PRESS/CELEBRITIES

Kristina Bazan Jamie Doctor

Alina Cho Jamie Doctor