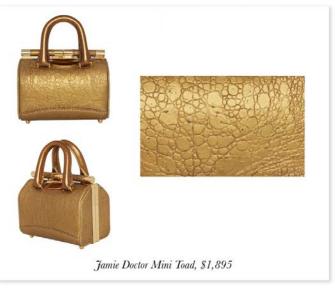

# JAMIE FRAMED DOCTOR BAG

THE JAMIE DOCTOR IS A FRAMED BAG WITH OUR SIGNATURE TOP SLIDE LOCK CLOSURE, TWO TOP HANDLES, INTERIOR POCKETS, AND A DETACHABLE CROSS BODY STRAP. THE LINING IS TYLER ALEXANDRA'S SIGNATURE "THAYER BLUE" SUEDE AND THE BASE HAS OUR ONE OF A KIND PINECONE FEET. METAL TAB CAN BE MONOGRAMMED.

### EXOTIC SKIN OPTIONS

| JAMIE FRAMED DOCTOR |                            |
|---------------------|----------------------------|
| Medium              | 6.5in. x 10.5in. x 5.0in.  |
| Small               | 5.0in. x 7.5in. x 4.0in.   |
| Mini                | 3.75in. x 5.75in. x 3.0in. |