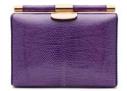

# JAMIE FRAMED CLUTCH

THE JAMIE IS A FRAMED CLUTCH WITH OUR SIGNATURE TOP SLIDE LOCK CLOSURE, TWO INSIDE POCKETS, AND A DETACHABLE CROSS BODY CHAIN. THE LINING IS TYLER ALEXANDRA'S SIGNATURE "THAYER BLUE" SATIN. METAL TAB CAN BE MONOGRAMMED.

#### JAMIE FRAMED CLUTCH

| Large  | 6.50in. x 10.5in. x 2.0in. |
|--------|----------------------------|
| Medium | 5.0in. x 7.5in. x 2.0in.   |