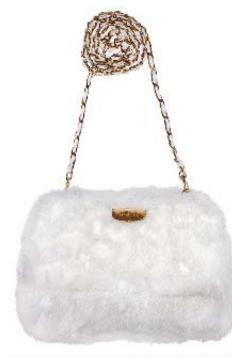

# JAMIE FRAMED CLUTCH

THE JAMIE IS A FRAMED CLUTCH WITH OUR SIGNATURE TOP SLIDE LOCK CLOSURE, TWO INSIDE POCKETS, AND A DETACHABLE CROSS BODY CHAIN. THE LINING IS TYLER ALEXANDRA'S SIGNATURE "THAYER BLUE" SATIN. METAL TAB CAN BE MONOGRAMMED.