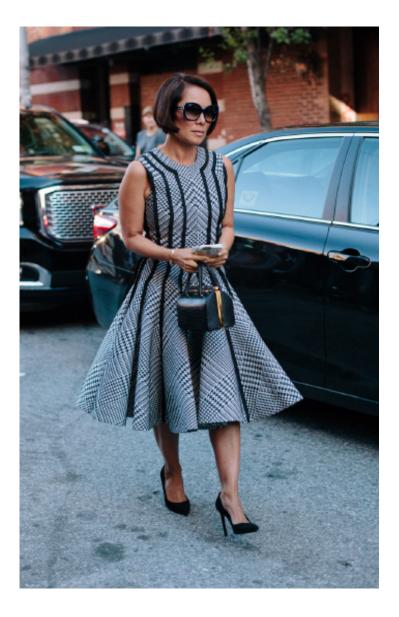

#### **VOGUE** 10 Best Dressed: Week of July 27, 2015

WHO: Kate Hudson WHAT: Julien Macdonald and Tyler Alexandra bag WHERE: Leonardo DiCaprio Foundation Gala WHEN: July 22, 2015 Photo: Courtesy of Getty Images See more photos of: 10 BEST DRESSED, KATE HUDSON