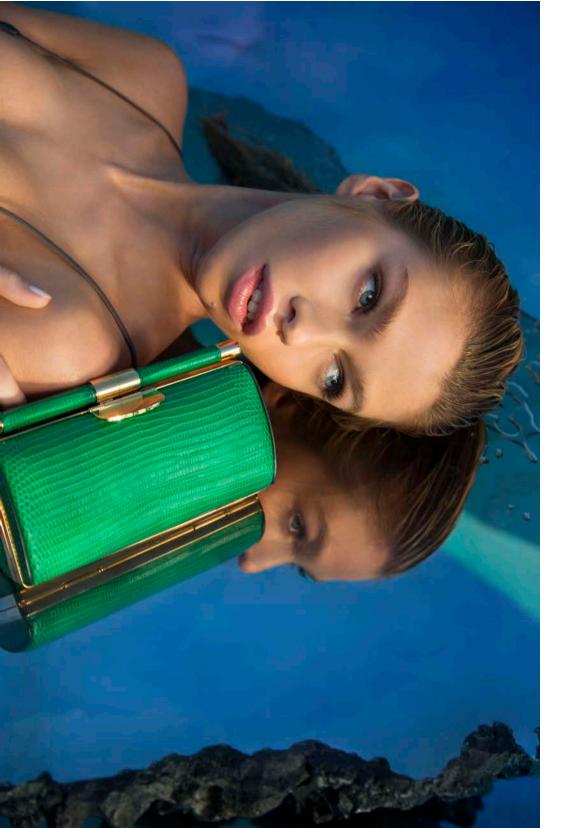

# JAMIE FRAMED DOCTOR BAG

THE JAMIE DOCTOR IS A FRAMED BAG WITH OUR SIGNATURE TOP SLIDE LOCK CLOSURE, TWO TOP HANDLES, INTERIOR POCKETS, AND A DETACHABLE CROSS BODY STRAP. THE LINING IS TYLER ALEXANDRA'S SIGNATURE "THAYER BLUE" SUEDE AND THE BASE HAS OUR ONE OF A KIND PINECONE FEET. METAL TAB CAN BE MONOGRAMMED.