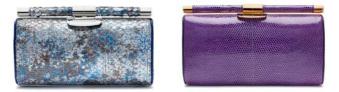

# ANJULI FRAMED CLUTCH

THE ANJULI IS AN OVAL SHAPED, FRAMED CLUTCH WITH OUR SIGNATURE TOP SLIDE LOCK CLOSURE, TWO INSIDE POCKETS, AND A DETACHABLE CROSS BODY CHAIN. THE LINING IS TYLER ALEXANDRA'S SIGNATURE "THAYER BLUE" SATIN. METAL TAB CAN BE MONOGRAMMED.

#### ANJULI FRAMED CLUTCH

Large 4.0in. x 8.5in. x 3.0in. Small 3.5"in. x 7.0"in. x 2.25"in