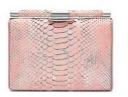

# JAMIE FRAMED DOCTOR BAG

THE JAMIE DOCTOR IS A FRAMED BAG WITH OUR SIGNATURE TOP SLIDE LOCK CLOSURE, TWO TOP HANDLES, INTERIOR POCKETS, AND A DETACHABLE CROSS BODY STRAP. THE LINING IS TYLER ALEXANDRA'S SIGNATURE "THAYER BLUE" SUEDE AND THE BASE HAS OUR ONE OF A KIND PINECONE FEET. METAL TAB CAN BE MONOGRAMMED.

### EXOTIC SKIN OPTIONS

| JAMIE FRAMED DOCTOR |                            |
|---------------------|----------------------------|
| Medium              | 6.5in. x 10.5in. x 5.0in.  |
| Small               | 5.0in. x 7.5in. x 4.0in.   |
| Mini                | 3.75in. x 5.75in. x 3.0in. |