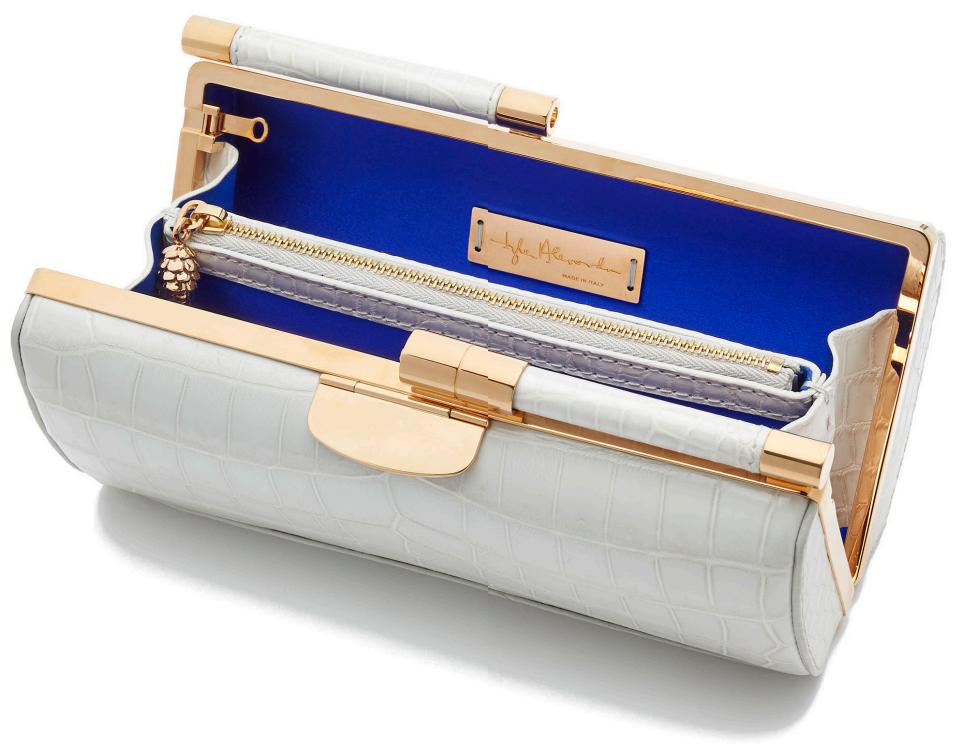

# JAMIE FRAMED CLUTCH

THE JAMIE IS A FRAMED CLUTCH WITH OUR SIGNATURE TOP SLIDE LOCK CLOSURE, TWO INSIDE POCKETS, AND A DETACHABLE CROSS BODY CHAIN. THE LINING IS TYLER ALEXANDRA'S SIGNATURE "THAYER BLUE" SATIN. METAL TAB CAN BE MONOGRAMMED.

# JAMIE FRAMED DOCTOR BAG

THE JAMIE DOCTOR IS A FRAMED BAG WITH OUR SIGNATURE TOP SLIDE LOCK CLOSURE, TWO TOP HANDLES, INTERIOR POCKETS, AND A DETACHABLE CROSS BODY STRAP. THE LINING IS TYLER ALEXANDRA'S SIGNATURE "THAYER BLUE" SUEDE AND THE BASE HAS OUR ONE OF A KIND PINECONE FEET. METAL TAB CAN BE MONOGRAMMED.