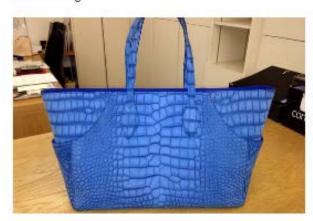

## CAROLINE TOTE

THE CAROLINE IS A SEMI-STRUCTURED TOTE FEATURING TWO HIDDEN EXTERIOR POCKETS, A LAP TOP POCKET (LARGE ONLY), AN INTERNAL ZIPPERED POCKET, CREDIT CARD SLOTS AND A DETACHABLE CROSS BODY STRAP. THE LINING IS TYLER ALEXANDRA'S SIGNATURE "THAYER BLUE" SUEDE AND THE BOTTOM HAS OUR ONE-OF-A KIND PINECONE FEET. METAL TAB CAN BE MONOGRAMMED.

#### 🔞 💟 🚳 😂 🚳 🚱

The Tyler Alexandra team dropped in today with their ultra-luxe bags.

It's gone. Unco What was wrong with this ad? Instewant Repetitive

We were horrified that they appeared in biblically-wet London with an oversized cobalt suede tote, but clever them - they have developed a waterproof crocodile in their Florentine atelier.