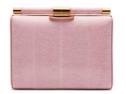

# ANJULI FRAMED CLUTCH

THE ANJULI IS AN OVAL SHAPED, FRAMED CLUTCH WITH OUR SIGNATURE TOP SLIDE LOCK CLOSURE, TWO INSIDE POCKETS, AND A DETACHABLE CROSS BODY CHAIN. THE LINING IS TYLER ALEXANDRA'S SIGNATURE "THAYER BLUE" SATIN. METAL TAB CAN BE MONOGRAMMED.

#### ANJULI FRAMED CLUTCH

Large 4.0in. x 8.5in. x 3.0in. Small 3.5"in. x 7.0"in. x 2.25"in