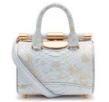

## CAROLINE TOTE

THE CAROLINE IS A SEMI-STRUCTURED TOTE FEATURING TWO HIDDEN EXTERIOR POCKETS, A LAP TOP POCKET (LARGE ONLY), AN INTERNAL ZIPPERED POCKET, CREDIT CARD SLOTS AND A DETACHABLE CROSS BODY STRAP. THE LINING IS TYLER ALEXANDRA'S SIGNATURE "THAYER BLUE" SUEDE AND THE BOTTOM HAS OUR ONE-OF-A KIND PINECONE FEET. METAL TAB CAN BE MONOGRAMMED.

#### Large 12.0in. x 16.0in. x 7.0in. Medium 9.0in. x 13.5in. x 6.5in. Small 5.5in. x 7.5in. x 3.5in.