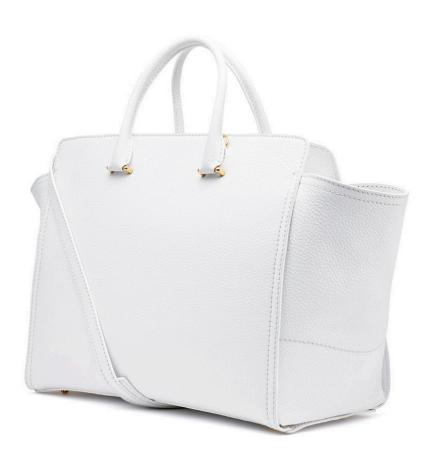

## CAROLINE TOTE

THE CAROLINE IS A SEMI-STRUCTURED TOTE FEATURING TWO HIDDEN EXTERIOR POCKETS, A LAP TOP POCKET (LARGE ONLY), AN INTERNAL ZIPPERED POCKET, CREDIT CARD SLOTS AND A DETACHABLE CROSS BODY STRAP. THE LINING IS TYLER ALEXANDRA'S SIGNATURE "THAYER BLUE" SUEDE AND THE BOTTOM HAS OUR ONE-OF-A KIND PINECONE FEET. METAL TAB CAN BE MONOGRAMMED.