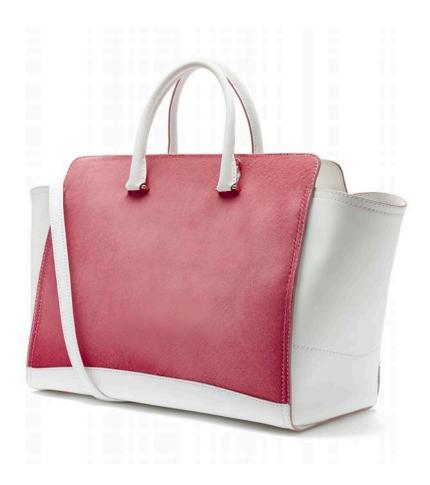

## CAROLINE TOTE

THE CAROLINE IS A SEMI-STRUCTURED TOTE FEATURING TWO HIDDEN EXTERIOR POCKETS, A LAP TOP POCKET (LARGE ONLY), AN INTERNAL ZIPPERED POCKET, CREDIT CARD SLOTS AND A DETACHABLE CROSS BODY STRAP. THE LINING IS TYLER ALEXANDRA'S SIGNATURE "THAYER BLUE" SUEDE AND THE BOTTOM HAS OUR ONE-OF-A KIND PINECONE FEET. METAL TAB CAN BE MONOGRAMMED.

#### Large 12.0in. x 16.0in. x 7.0in. Medium 9.0in. x 13.5in. x 6.5in. Small 5.5in. x 7.5in. x 3.5in.