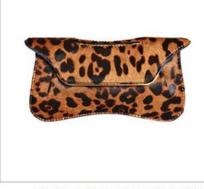

# JAMIE FRAMED DOCTOR BAG

THE JAMIE DOCTOR IS A FRAMED BAG WITH OUR SIGNATURE TOP SLIDE LOCK CLOSURE, TWO TOP HANDLES, INTERIOR POCKETS, AND A DETACHABLE CROSS BODY STRAP. THE LINING IS TYLER ALEXANDRA'S SIGNATURE "THAYER BLUE" SUEDE AND THE BASE HAS OUR ONE OF A KIND PINECONE FEET. METAL TAB CAN BE MONOGRAMMED.

#### Bags That Don't Brag

By SUSAN JOY SEPT. 24, 2014

More

When Tyler Ellis describes Tyler Alexandra, her 🗠 Email three-season-old line of handbags, she talks about "anonymous branding." The interior of the f Share elegant Tyler Alexandra doctor's bag shown here is bright blue suede; it rests on tiny pinecone Tweet feet. What the world sees is the logo-free leather Pin exterior, its only ornament a tab, which the wearer can, if she chooses, stamp with initials of Save her own.