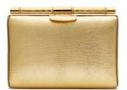

# JAMIE FRAMED CLUTCH

THE JAMIE IS A FRAMED CLUTCH WITH OUR SIGNATURE TOP SLIDE LOCK CLOSURE, TWO INSIDE POCKETS, AND A DETACHABLE CROSS BODY CHAIN. THE LINING IS TYLER ALEXANDRA'S SIGNATURE "THAYER BLUE" SATIN. METAL TAB CAN BE MONOGRAMMED.

# JAMIE FRAMED DOCTOR BAG

THE JAMIE DOCTOR IS A FRAMED BAG WITH OUR SIGNATURE TOP SLIDE LOCK CLOSURE, TWO TOP HANDLES, INTERIOR POCKETS, AND A DETACHABLE CROSS BODY STRAP. THE LINING IS TYLER ALEXANDRA'S SIGNATURE "THAYER BLUE" SUEDE AND THE BASE HAS OUR ONE OF A KIND PINECONE FEET. METAL TAB CAN BE MONOGRAMMED.