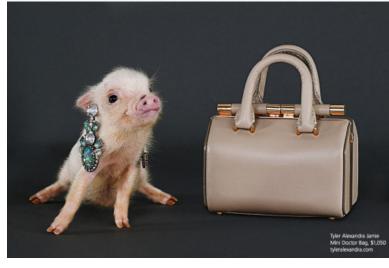

#### TWO TEACUP PIGLETS MODEL FALL'S BEST ACCESSORIES

FASHION & STYLE | FINE POINTS