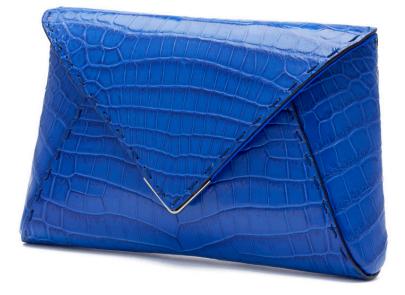

# LEE CLUTCH

THE LEE IS A SEMI-STRUCTURED CLUTCH FEATURING A MAGNETIC FOLD-OVER ENVELOPE FRONT FLAP, A HIDDEN BACK POCKET, AND A DETACHABLE CROSS BODY CHAIN. THE LINING IS IN TYLER ALEXANDRA'S SIGNATURE "THAYER BLUE" SATIN.