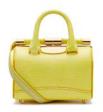

# JAMIE FRAMED DOCTOR BAG

THE JAMIE DOCTOR IS A FRAMED BAG WITH OUR SIGNATURE TOP SLIDE LOCK CLOSURE, TWO TOP HANDLES, INTERIOR POCKETS, AND A DETACHABLE CROSS BODY STRAP. THE LINING IS TYLER ALEXANDRA'S SIGNATURE "THAYER BLUE" SUEDE AND THE BASE HAS OUR ONE OF A KIND PINECONE FEET. METAL TAB CAN BE MONOGRAMMED.

### EXOTIC SKIN OPTIONS

| JAMIE FRAMED DOCTOR |                            |
|---------------------|----------------------------|
| Medium              | 6.5in. x 10.5in. x 5.0in.  |
| Small               | 5.0in. x 7.5in. x 4.0in.   |
| Mini                | 3.75in. x 5.75in. x 3.0in. |