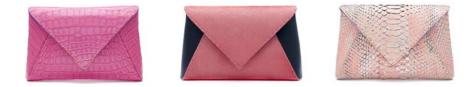

# LEE CLUTCH

THE LEE IS A SEMI-STRUCTURED CLUTCH FEATURING A MAGNETIC FOLD-OVER ENVELOPE FRONT FLAP, A HIDDEN BACK POCKET, AND A DETACHABLE CROSS BODY CHAIN. THE LINING IS IN TYLER ALEXANDRA'S SIGNATURE "THAYER BLUE" SATIN.