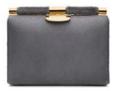

## CAROLINE TOTE

THE CAROLINE IS A SEMI-STRUCTURED TOTE FEATURING TWO HIDDEN EXTERIOR POCKETS, A LAP TOP POCKET (LARGE ONLY), AN INTERNAL ZIPPERED POCKET, CREDIT CARD SLOTS AND A DETACHABLE CROSS BODY STRAP. THE LINING IS TYLER ALEXANDRA'S SIGNATURE "THAYER BLUE" SUEDE AND THE BOTTOM HAS OUR ONE-OF-A KIND PINECONE FEET. METAL TAB CAN BE MONOGRAMMED.

#### Large 12.0in. x 16.0in. x 7.0in. Medium 9.0in. x 13.5in. x 6.5in. Small 5.5in. x 7.5in. x 3.5in.