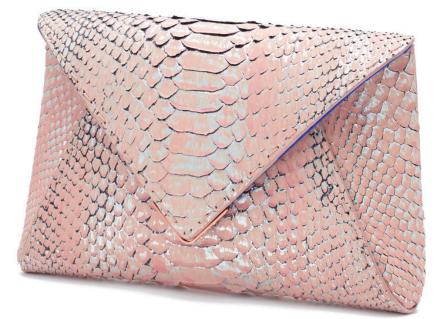

# JAMIE FRAMED CLUTCH

THE JAMIE IS A FRAMED CLUTCH WITH OUR SIGNATURE TOP SLIDE LOCK CLOSURE, TWO INSIDE POCKETS, AND A DETACHABLE CROSS BODY CHAIN. THE LINING IS TYLER ALEXANDRA'S SIGNATURE "THAYER BLUE" SATIN. METAL TAB CAN BE MONOGRAMMED.

# JAMIE FRAMED DOCTOR BAG

THE JAMIE DOCTOR IS A FRAMED BAG WITH OUR SIGNATURE TOP SLIDE LOCK CLOSURE, TWO TOP HANDLES, INTERIOR POCKETS, AND A DETACHABLE CROSS BODY STRAP. THE LINING IS TYLER ALEXANDRA'S SIGNATURE "THAYER BLUE" SUEDE AND THE BASE HAS OUR ONE OF A KIND PINECONE FEET. METAL TAB CAN BE MONOGRAMMED.