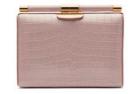

# JAMIE FRAMED CLUTCH

THE JAMIE IS A FRAMED CLUTCH WITH OUR SIGNATURE TOP SLIDE LOCK CLOSURE, TWO INSIDE POCKETS, AND A DETACHABLE CROSS BODY CHAIN. THE LINING IS TYLER ALEXANDRA'S SIGNATURE "THAYER BLUE" SATIN. METAL TAB CAN BE MONOGRAMMED.

# JAMIE FRAMED DOCTOR BAG

THE JAMIE DOCTOR IS A FRAMED BAG WITH OUR SIGNATURE TOP SLIDE LOCK CLOSURE, TWO TOP HANDLES, INTERIOR POCKETS, AND A DETACHABLE CROSS BODY STRAP. THE LINING IS TYLER ALEXANDRA'S SIGNATURE "THAYER BLUE" SUEDE AND THE BASE HAS OUR ONE OF A KIND PINECONE FEET. METAL TAB CAN BE MONOGRAMMED.