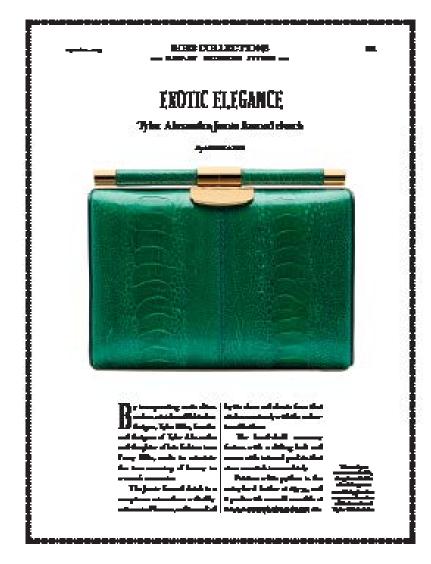

# JAMIE FRAMED CLUTCH

THE JAMIE IS A FRAMED CLUTCH WITH OUR SIGNATURE TOP SLIDE LOCK CLOSURE, TWO INSIDE POCKETS, AND A DETACHABLE CROSS BODY CHAIN. THE LINING IS TYLER ALEXANDRA'S SIGNATURE "THAYER BLUE" SATIN. METAL TAB CAN BE MONOGRAMMED.