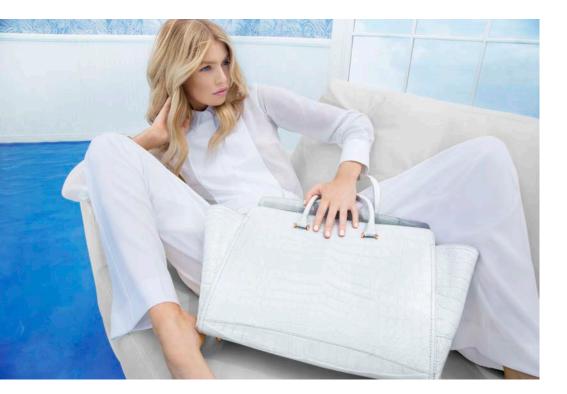

## CAROLINE TOTE

THE CAROLINE IS A SEMI-STRUCTURED TOTE FEATURING TWO HIDDEN EXTERIOR POCKETS, A LAP TOP POCKET (LARGE ONLY), AN INTERNAL ZIPPERED POCKET, CREDIT CARD SLOTS AND A DETACHABLE CROSS BODY STRAP. THE LINING IS TYLER ALEXANDRA'S SIGNATURE "THAYER BLUE" SUEDE AND THE BOTTOM HAS OUR ONE-OF-A KIND PINECONE FEET. METAL TAB CAN BE MONOGRAMMED.