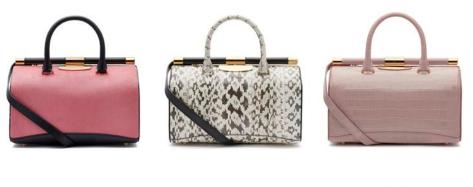

# JAMIE FRAMED DOCTOR BAG

THE JAMIE DOCTOR IS A FRAMED BAG WITH OUR SIGNATURE TOP SLIDE LOCK CLOSURE, TWO TOP HANDLES, INTERIOR POCKETS, AND A DETACHABLE CROSS BODY STRAP. THE LINING IS TYLER ALEXANDRA'S SIGNATURE "THAYER BLUE" SUEDE AND THE BASE HAS OUR ONE OF A KIND PINECONE FEET. METAL TAB CAN BE MONOGRAMMED.

## CAROLINE TOTE

THE CAROLINE IS A SEMI-STRUCTURED TOTE FEATURING TWO HIDDEN EXTERIOR POCKETS, A LAP TOP POCKET (LARGE ONLY), AN INTERNAL ZIPPERED POCKET, CREDIT CARD SLOTS AND A DETACHABLE CROSS BODY STRAP. THE LINING IS TYLER ALEXANDRA'S SIGNATURE "THAYER BLUE" SUEDE AND THE BOTTOM HAS OUR ONE-OF-A KIND PINECONE FEET. METAL TAB CAN BE MONOGRAMMED.