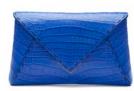

# JAMIE FRAMED CLUTCH

THE JAMIE IS A FRAMED CLUTCH WITH OUR SIGNATURE TOP SLIDE LOCK CLOSURE, TWO INSIDE POCKETS, AND A DETACHABLE CROSS BODY CHAIN. THE LINING IS TYLER ALEXANDRA'S SIGNATURE "THAYER BLUE" SATIN. METAL TAB CAN BE MONOGRAMMED.

# JAMIE FRAMED DOCTOR BAG

THE JAMIE DOCTOR IS A FRAMED BAG WITH OUR SIGNATURE TOP SLIDE LOCK CLOSURE, TWO TOP HANDLES, INTERIOR POCKETS, AND A DETACHABLE CROSS BODY STRAP. THE LINING IS TYLER ALEXANDRA'S SIGNATURE "THAYER BLUE" SUEDE AND THE BASE HAS OUR ONE OF A KIND PINECONE FEET. METAL TAB CAN BE MONOGRAMMED.