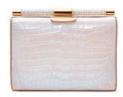

# JAMIE FRAMED CLUTCH

THE JAMIE IS A FRAMED CLUTCH WITH OUR SIGNATURE TOP SLIDE LOCK CLOSURE, TWO INSIDE POCKETS, AND A DETACHABLE CROSS BODY CHAIN. THE LINING IS TYLER ALEXANDRA'S SIGNATURE "THAYER BLUE" SATIN. METAL TAB CAN BE MONOGRAMMED.

# JAMIE FRAMED DOCTOR BAG

THE JAMIE DOCTOR IS A FRAMED BAG WITH OUR SIGNATURE TOP SLIDE LOCK CLOSURE, TWO TOP HANDLES, INTERIOR POCKETS, AND A DETACHABLE CROSS BODY STRAP. THE LINING IS TYLER ALEXANDRA'S SIGNATURE "THAYER BLUE" SUEDE AND THE BASE HAS OUR ONE OF A KIND PINECONE FEET. METAL TAB CAN BE MONOGRAMMED.