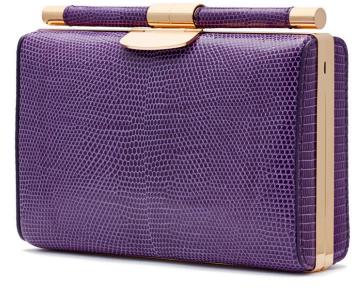

# JAMIE FRAMED DOCTOR BAG

THE JAMIE DOCTOR IS A FRAMED BAG WITH OUR SIGNATURE TOP SLIDE LOCK CLOSURE, TWO TOP HANDLES, INTERIOR POCKETS, AND A DETACHABLE CROSS BODY STRAP. THE LINING IS TYLER ALEXANDRA'S SIGNATURE "THAYER BLUE" SUEDE AND THE BASE HAS OUR ONE OF A KIND PINECONE FEET. METAL TAB CAN BE MONOGRAMMED.

### EXOTIC SKIN OPTIONS

| JAMIE FRAMED DOCTOR |                            |
|---------------------|----------------------------|
| Medium              | 6.5in. x 10.5in. x 5.0in.  |
| Small               | 5.0in. x 7.5in. x 4.0in.   |
| Mini                | 3.75in. x 5.75in. x 3.0in. |