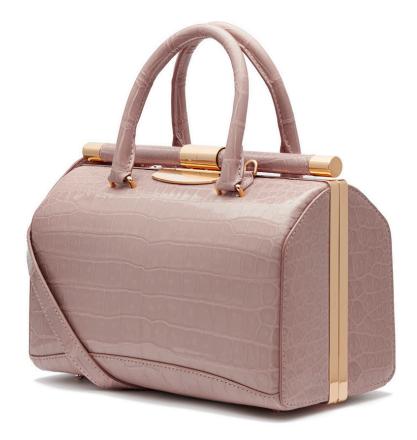

# JAMIE FRAMED DOCTOR BAG

THE JAMIE DOCTOR IS A FRAMED BAG WITH OUR SIGNATURE TOP SLIDE LOCK CLOSURE, TWO TOP HANDLES, INTERIOR POCKETS, AND A DETACHABLE CROSS BODY STRAP. THE LINING IS TYLER ALEXANDRA'S SIGNATURE "THAYER BLUE" SUEDE AND THE BASE HAS OUR ONE OF A KIND PINECONE FEET. METAL TAB CAN BE MONOGRAMMED.

### EXOTIC SKIN OPTIONS

| JAMIE FRAMED DOCTOR |                            |
|---------------------|----------------------------|
| Medium              | 6.5in. x 10.5in. x 5.0in.  |
| Small               | 5.0in. x 7.5in. x 4.0in.   |
| Mini                | 3.75in. x 5.75in. x 3.0in. |