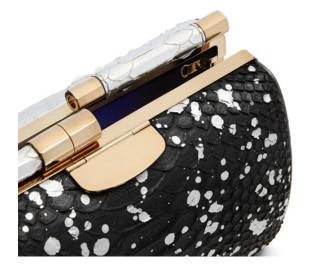

The Lily Clutch is a square shaped, metal framed hard clutch, with a detachable cross body chain. It features interior pockets and our signature "Thayer blue" satin lining and pinecone closure.

JAMIE CLUTCH 7.5" WIDE X 5.0" HIGH X 2.0" DEEP AIMEE CLUTCH
SMALL ROUND: 8.0" WIDE X 4.0" HIGH X 2.0" DEEP
LARGE ROUND: 9.5" WIDE X 4.5" HIGH X 2.0" DEEP
LARGE: 11.0" WIDE X 5.0" HIGH X 1.0" DEEP

LILY CLUTCH 8.5" WIDE X 5.5" HIGH X 2.0" DEEP