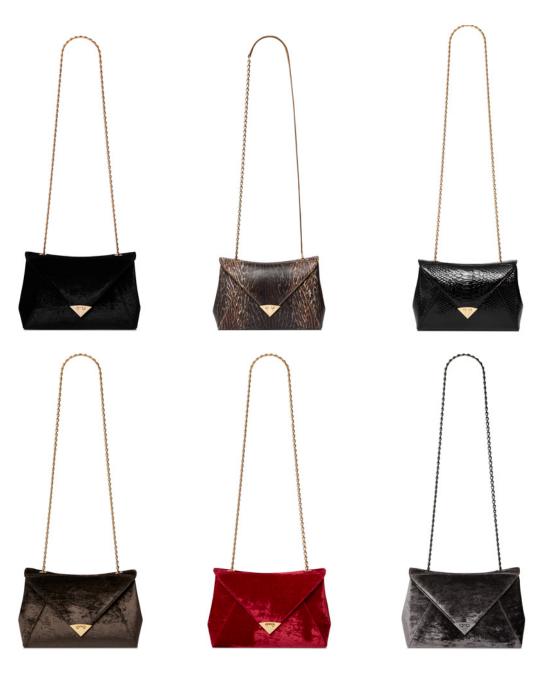

### AMANDA

The Amanda shoulder bag is designed with a triangular front flap, hidden exterior pocket, and interior zip pocket. It features our spear-lock closure and signature "Thayer blue" suede lining.

AMANDA SHOULDER 10.0" HIGH X 7.0" HIGH X 3.25" DEEP

ANJULI CLUTCH 7.5" WIDE X 5.0" HIGH X 3.25" DEEP

LAURA JANE SMALL: 6.0 WIDE X 5.25" HIGH X 2.75" DEEP LARGE: 12.0" WIDE X 9.0 HIGH X 5.0 DEEP

LEE CLUTCH SMALL: 7.0" WIDE X 4.5" HIGH X 2.0" DEEP LARGE: 10.0" WIDE X 6.5" HIGH X 2.0" DEEP