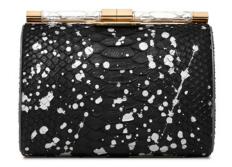

The Lily Clutch is a square shaped, metal framed hard clutch, with a detachable cross body chain. It features interior pockets and our signature "Thayer blue" satin lining and pinecone closure.

JAMIE CLUTCH 7.5" WIDE X 5.0" HIGH X 2.0" DEEP AIMEE CLUTCH
SMALL ROUND: 8.0" WIDE X 4.0" HIGH X 2.0" DEEP
LARGE ROUND: 9.5" WIDE X 4.5" HIGH X 2.0" DEEP
LARGE: 11.0" WIDE X 5.0" HIGH X 1.0" DEEP

LILY CLUTCH 8.5" WIDE X 5.5" HIGH X 2.0" DEEP