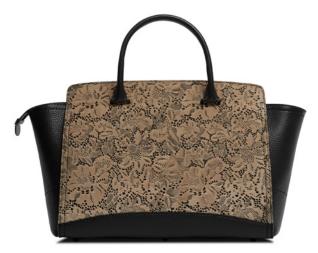

### JANE SADDLE

SMALL/LARGE

The Jane Saddle has a rounded three-quarter magnetic front flap, attached shoulder strap, with a hidden exterior pocket and multiple interior pockets. It features our infinity bar closure and signature "Thayer blue" suede lining.