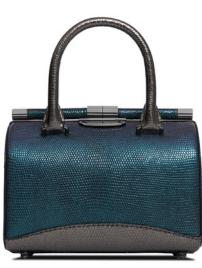

framed hexagon, carried as a vertical cross body. If features an interior mirror, spear-lock closure.

The Kelly Box is a hard framed, vertical cross body. It features an interior mirror, card slots and our signature pinecone closure.