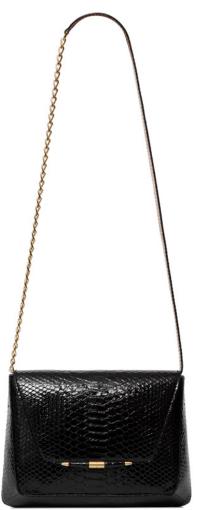

The Barbara is a cross body bag, featuring a magnetic snap rounded front flap, a hidden exterior pocket and an additional interior pocket, featuring our infinity bar closure and signature "Thayer Blue" leather lining.