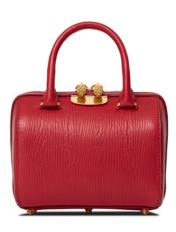

The LJ is a cross body bag, with a front flap and our signature spear-lock closure. It's designed with a hidden back pocket, interior pockets, detachable strap, our signature pinecone feet and "Thayer blue" suede lining.