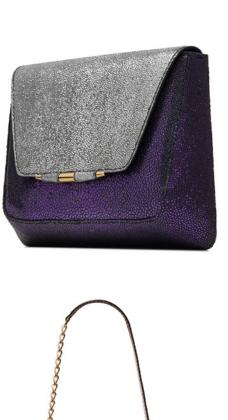

### AMANDA

The Amanda shoulder bag is designed with a triangular front flap, hidden exterior pocket, and interior zip pocket. It features our spear-lock closure and signature "Thayer blue" suede lining.