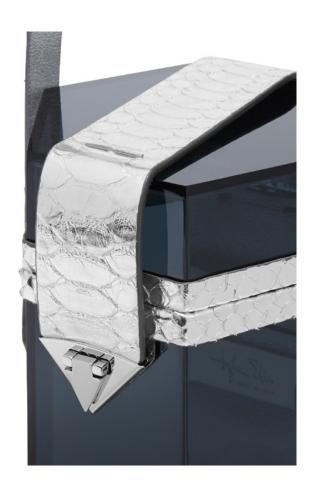

framed hexagon, carried as a vertical cross body. If features an interior mirror, spear-lock closure.

The Kelly Box is a hard framed, vertical cross body. It features an interior mirror, card slots and our signature pinecone closure.