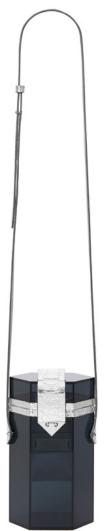

framed hexagon, carried as a vertical cross body. If features an interior mirror, spear-lock closure.

The Kelly Box is a hard framed, vertical cross body. It features an interior mirror, card slots and our signature pinecone closure.