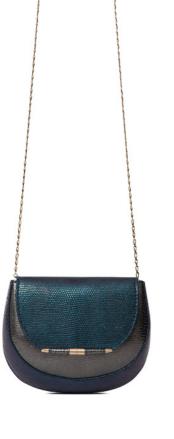

### JANE SADDLE

SMALL/LARGE

The Jane Saddle has a rounded three-quarter magnetic front flap, attached shoulder strap, with a hidden exterior pocket and multiple interior pockets. It features our infinity bar closure and signature "Thayer blue" suede lining.

#### **BAG DIMENSIONS**

CANDY SMALL: 7.0" WIDE X 4.0" HIGH X 2.5" DEEP MEDIUM: 8.0" WIDE X 6.0" HIGH X 4.0" DEEP

ALEX 7.5" WIDE X 4.5" HIGH X 1.5" DEEP

JANE SADDLE MEDIUM: 9.5" HIGH X 7.0" WIDE X 3.0" DEEP LARGE: 10.5" WIDE X 8.5" HIGH X 3.5" DEEP