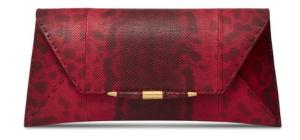

The Aimee Clutch is designed with a magnetic front flap clasp, hidden exterior pocket, interior divider, and optional cross body chain. It features our infinity bar closure and signature "Thayer blue" satin lining.