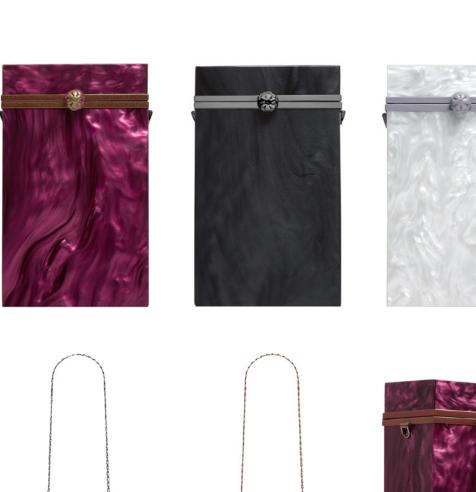

The Lily Clutch is a square shaped, metal framed hard clutch, with a detachable cross body chain. It features interior pockets and our signature "Thayer blue" satin lining and pinecone closure.