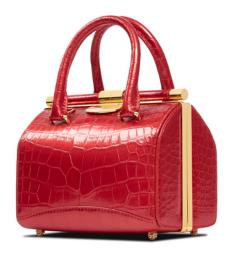

framed hexagon, carried as a vertical cross body. If features an interior mirror, spear-lock closure.

The Kelly Box is a hard framed, vertical cross body. It features an interior mirror, card slots and our signature pinecone closure.