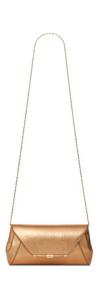

### ANJULI CLUTCH

The Anjuli is a structured oval clutch, with an optional cross body chain, and interior pocket. It features our slide-lock closure and signature "Thayer blue" satin lining.

Metal tab can be engraved.