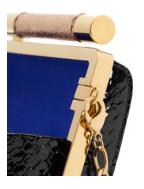

### CANDY CLUTCH

SMALL/MEDIUM

The Candy Clutch is designed with a magnetic three-quarter front flap, hidden back pocket, and internal zip pocket with detachable cross body chain. It features our infinity bar closure and signature "Thayer Blue" satin lining.