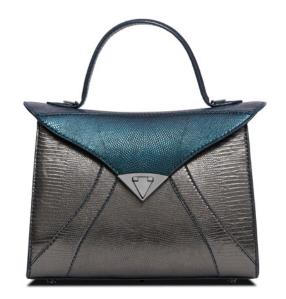

### AMANDA

The Amanda shoulder bag is designed with a triangular front flap, hidden exterior pocket, and interior zip pocket. It features our spear-lock closure and signature "Thayer blue" suede lining.