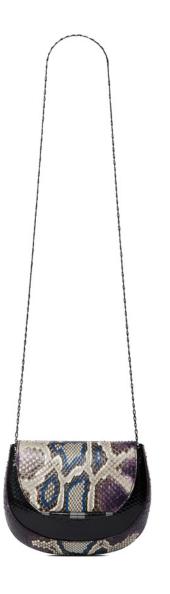

framed hexagon, carried as a vertical cross body. If features an interior mirror, spear-lock closure.

The Kelly Box is a hard framed, vertical cross body. It features an interior mirror, card slots and our signature pinecone closure.