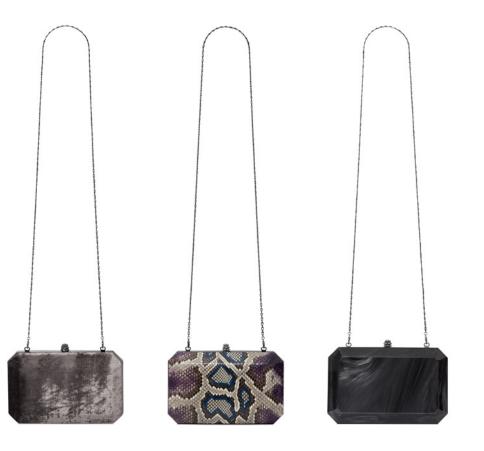

ptional cross body chain. It features our infinity bar closure and signature "Thayer blue" satin lining.







AIMEE ROUND

SMALL/LARGE

The Aimee Round is designed with a magnetic front flap clasp, hidden exterior pocket, interior divider, and optional cross body chain. It features our infinity bar closure and signature "Thayer blue" satin lining.



















## JAMIE CLUTCH

The Jamie Clutch is a structured square clutch, with an optional cross body chain, interior pocket and features our slide-lock closure and signature "Thayer blue" satin lining. Metal tab can be engraved.









The Lily Clutch is a square shaped, metal framed hard clutch, with a detachable cross body chain. It features interior pockets and our signature "Thayer blue" satin lining and pinecone closure.







#### BRIDGET

The Bridget is a square shaped, semistructured, shoulder bag, designed with a magnetic three-quarter length front flap, a hidden back pocket, and internal zip pocket. It features our infinity bar closure and signature "Thayer blue" leather lining.











The Barbara is a cross body bag, featuring a magnetic snap rounded front flap, a hidden exterior pocket and an additional interior pocket, featuring our infinity bar closure and signature "Thayer Blue" leather lining.













### CAROLINE TOTE

The Caroline is a semi-structured tote with built-in phone charging capabilities, two hidden exterior pockets, internal zippered pocket, credit card slots and a detachable cross body strap. It features our signature "Thayer Blue" satin lining and pinecone feet. Metal tab can