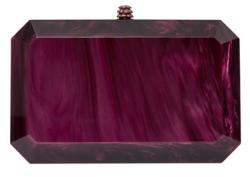

The Lily Clutch is a square shaped, metal framed hard clutch, with a detachable cross body chain. It features interior pockets and our signature "Thayer blue" satin lining and pinecone closure.