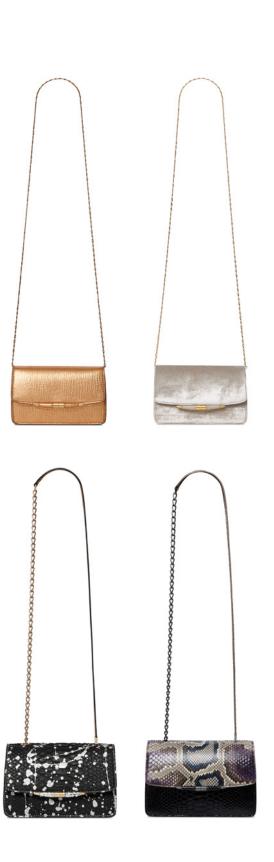

### CANDY CLUTCH

SMALL/MEDIUM

The Candy Clutch is designed with a magnetic three-quarter front flap, hidden back pocket, and internal zip pocket with detachable cross body chain. It features our infinity bar closure and signature "Thayer Blue" satin lining.

### LEE POUCHET

SMALL/LARGE

The Lee Pouchet is designed with a triangular magnetic front flap closure, hidden exterior pocket, interior divider, optional cross body chain and features our signature "Thayer blue" satin interior.

#### HARDWARE OPTIONS

GOLD/SILVER/ROSE GOLD/GUN METAL LAVENDER/RED/GREEN & BLUE/GREEN