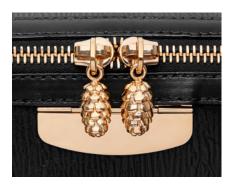

#### PINECONE

As an important inspiration, the pinecones handcrafted in Italy adorn the zippers or the feet of many of Tyler's designs. It is an ancient symbol of the third eye, which lies in the geometric center of the brain and enables us to see light.