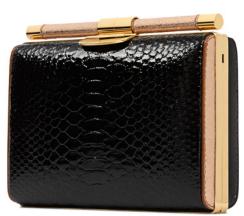

The Lily Clutch is a square shaped, metal framed hard clutch, with a detachable cross body chain. It features interior pockets and our signature "Thayer blue" satin lining and pinecone closure.