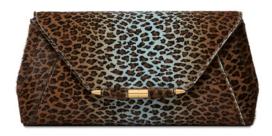

### ANJULI CLUTCH

The Anjuli is a structured oval clutch, with an optional cross body chain, and interior pocket. It features our slide-lock closure and signature "Thayer blue" satin lining.

Metal tab can be engraved.