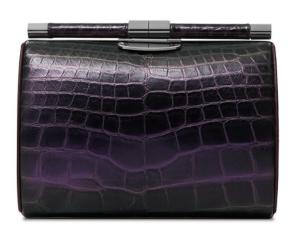

The Lily Clutch is a square shaped, metal framed hard clutch, with a detachable cross body chain. It features interior pockets and our signature "Thayer blue" satin lining and pinecone closure.