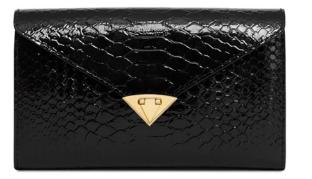

### ALEX WALLET

The Alex Wallet is designed with a detachable cross body chain, interior credit card slots and pinecone pull zip pocket. It features our signature spear-lock closure and our "Thayer Blue" leather lining.