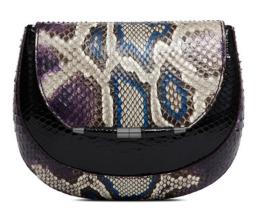

### JANE SADDLE

SMALL/LARGE

The Jane Saddle has a rounded three-quarter magnetic front flap, attached shoulder strap, with a hidden exterior pocket and multiple interior pockets. It features our infinity bar closure and signature "Thayer blue" suede lining.

#### **BAG DIMENSIONS**

CANDY SMALL: 7.0" WIDE X 4.0" HIGH X 2.5" DEEP MEDIUM: 8.0" WIDE X 6.0" HIGH X 4.0" DEEP

ALEX 7.5" WIDE X 4.5" HIGH X 1.5" DEEP

JANE SADDLE MEDIUM: 9.5" HIGH X 7.0" WIDE X 3.0" DEEP LARGE: 10.5" WIDE X 8.5" HIGH X 3.5" DEEP