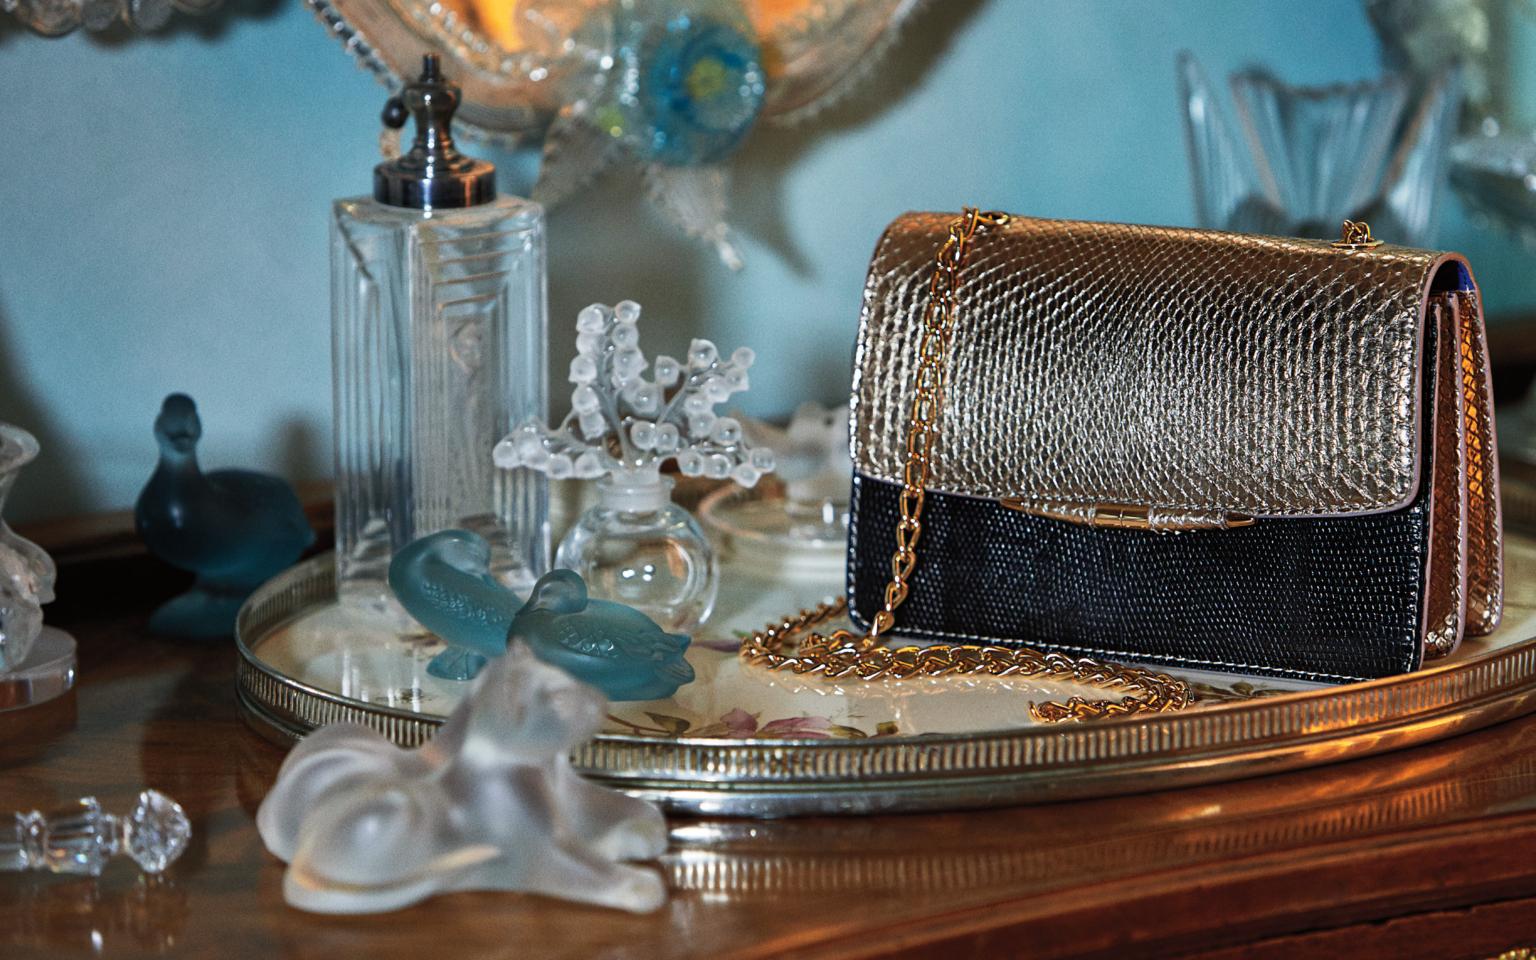

### CANDY CLUTCH

SMALL/MEDIUM

The Candy Clutch is designed with a magnetic three-quarter front flap, hidden back pocket, and internal zip pocket with detachable cross body chain. It features our infinity bar closure and signature "Thayer Blue" satin lining.

#### PINECONE

As an important inspiration, the pinecones handcrafted in Italy adorn the zippers or the feet of many of Tyler's designs. It is an ancient symbol of the third eye, which lies in the geometric center of the brain and enables us to see light.

#### THAYER BLUE

Tyler Ellis "Thayer Blue" lining is a signature feature in each bag.