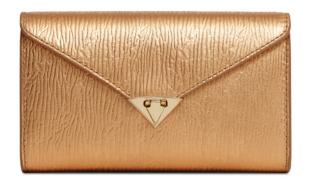

### ALEX WALLET

The Alex Wallet is designed with a detachable cross body chain, interior credit card slots and pinecone pull zip pocket. It features our signature spear-lock closure and our "Thayer Blue" leather lining.