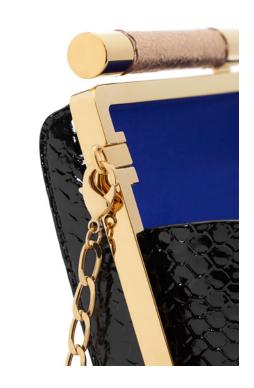

The Lily Clutch is a square shaped, metal framed hard clutch, with a detachable cross body chain. It features interior pockets and our signature "Thayer blue" satin lining and pinecone closure.