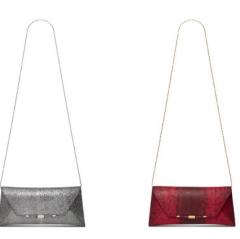

### CANDY CLUTCH

SMALL/MEDIUM

The Candy Clutch is designed with a magnetic three-quarter front flap, hidden back pocket, and internal zip pocket with detachable cross body chain. It features our infinity bar closure and signature "Thayer Blue" satin lining.