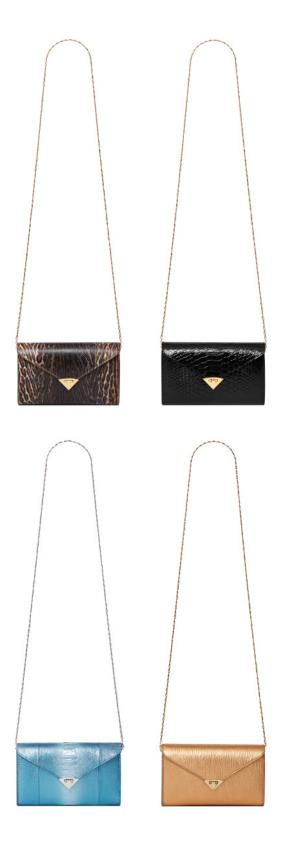

### ALEX WALLET

The Alex Wallet is designed with a detachable cross body chain, interior credit card slots and pinecone pull zip pocket. It features our signature spear-lock closure and our "Thayer Blue" leather lining.