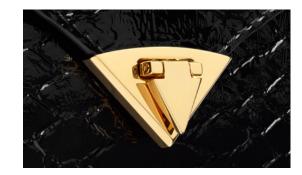

### AMANDA

The Amanda shoulder bag is designed with a triangular front flap, hidden exterior pocket, and interior zip pocket. It features our spear-lock closure and signature "Thayer blue" suede lining.