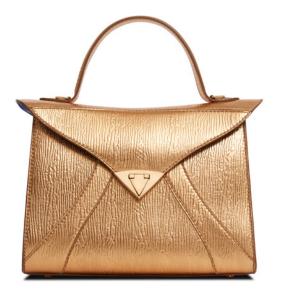

### AMANDA

The Amanda shoulder bag is designed with a triangular front flap, hidden exterior pocket, and interior zip pocket. It features our spear-lock closure and signature "Thayer blue" suede lining.