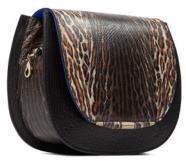

### JANE SADDLE

SMALL/LARGE

The Jane Saddle has a rounded three-quarter magnetic front flap, attached shoulder strap, with a hidden exterior pocket and multiple interior pockets. It features our infinity bar closure and signature "Thayer blue" suede lining.