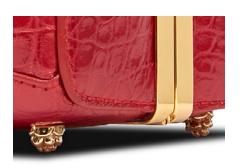

#### PINECONE

As an important inspiration, the pinecones handcrafted in Italy adorn the zippers or the feet of many of Tyler's designs. It is an ancient symbol of the third eye, which lies in the geometric center of the brain and enables us to see light.