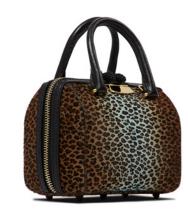

The LJ is a cross body bag, with a front flap and our signature spear-lock closure. It's designed with a hidden back pocket, interior pockets, detachable strap, our signature pinecone feet and "Thayer blue" suede lining.