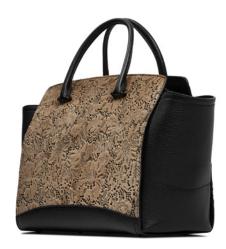

### JANE SADDLE

SMALL/LARGE

The Jane Saddle has a rounded three-quarter magnetic front flap, attached shoulder strap, with a hidden exterior pocket and multiple interior pockets. It features our infinity bar closure and signature "Thayer blue" suede lining.