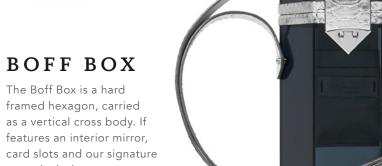

framed hexagon, carried as a vertical cross body. If features an interior mirror, spear-lock closure.

The Kelly Box is a hard framed, vertical cross body. It features an interior mirror, card slots and our signature pinecone closure.