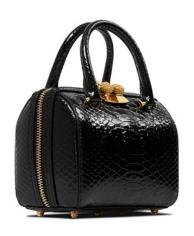

The LJ is a cross body bag, with a front flap and our signature spear-lock closure. It's designed with a hidden back pocket, interior pockets, detachable strap, our signature pinecone feet and "Thayer blue" suede lining.