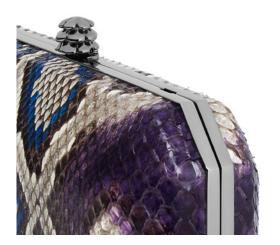

## JAMIE CLUTCH

The Jamie Clutch is a structured square clutch, with an optional cross body chain, interior pocket and features our slide-lock closure and signature "Thayer blue" satin lining. Metal tab can be engraved.