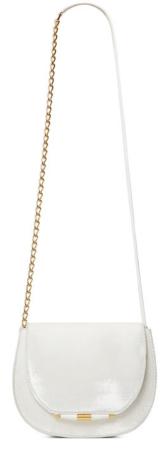

### JANE SADDLE

SMALL/LARGE

The Jane Saddle has a rounded three-quarter magnetic front flap, attached shoulder strap, with a hidden exterior pocket and multiple interior pockets. It features our infinity bar closure and signature "Thayer blue" suede lining.