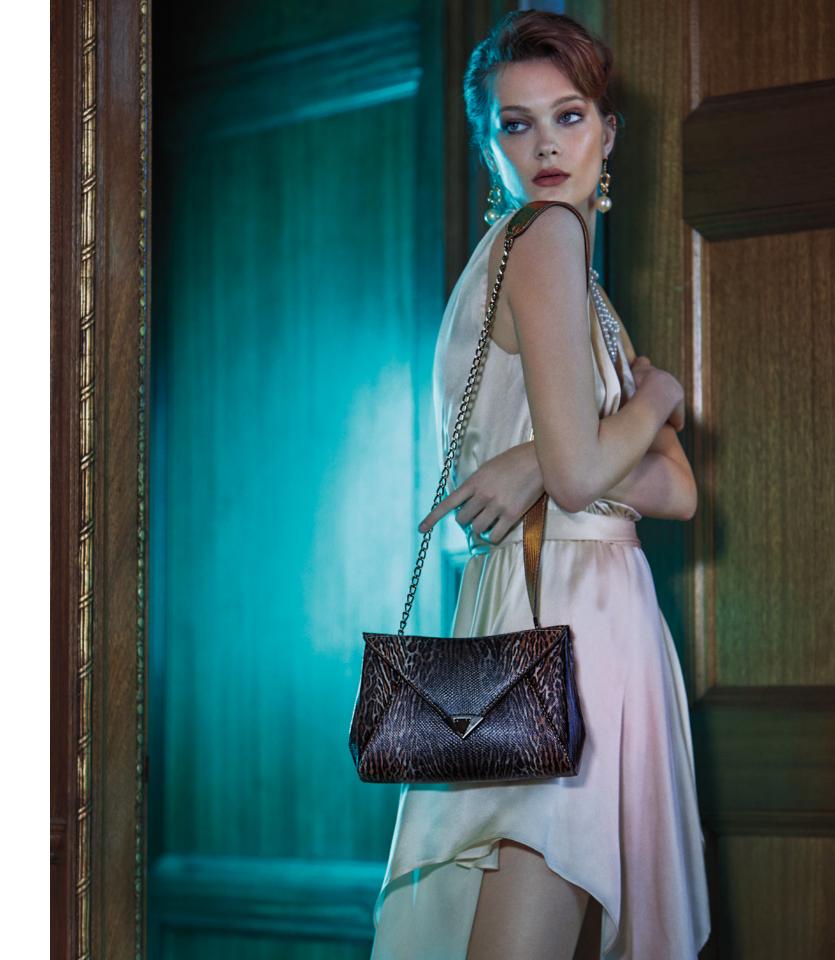

### AMANDA

The Amanda shoulder bag is designed with a triangular front flap, hidden exterior pocket, and interior zip pocket. It features our spear-lock closure and signature "Thayer blue" suede lining.

AMANDA SHOULDER 10.0" HIGH X 7.0" HIGH X 3.25" DEEP

ANJULI CLUTCH 7.5" WIDE X 5.0" HIGH X 3.25" DEEP

LAURA JANE SMALL: 6.0 WIDE X 5.25" HIGH X 2.75" DEEP LARGE: 12.0" WIDE X 9.0 HIGH X 5.0 DEEP

LEE CLUTCH SMALL: 7.0" WIDE X 4.5" HIGH X 2.0" DEEP LARGE: 10.0" WIDE X 6.5" HIGH X 2.0" DEEP