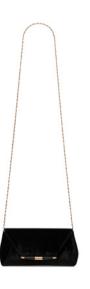

### ANJULI CLUTCH

The Anjuli is a structured oval clutch, with an optional cross body chain, and interior pocket. It features our slide-lock closure and signature "Thayer blue" satin lining.

Metal tab can be engraved.