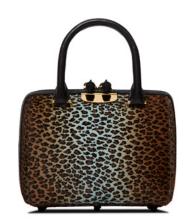

framed hexagon, carried as a vertical cross body. If features an interior mirror, spear-lock closure.

The Kelly Box is a hard framed, vertical cross body. It features an interior mirror, card slots and our signature pinecone closure.