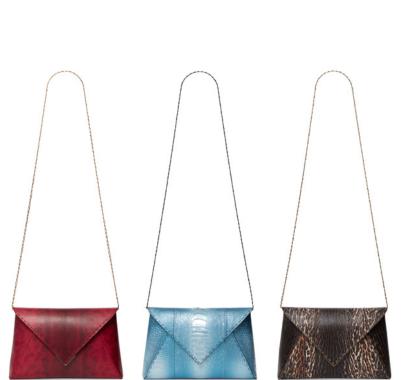

### CANDY CLUTCH

SMALL/MEDIUM

The Candy Clutch is designed with a magnetic three-quarter front flap, hidden back pocket, and internal zip pocket with detachable cross body chain. It features our infinity bar closure and signature "Thayer Blue" satin lining.