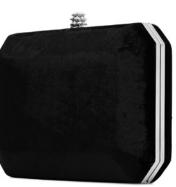

### CANDY CLUTCH

SMALL/MEDIUM

The Candy Clutch is designed with a magnetic three-quarter front flap, hidden back pocket, and internal zip pocket with detachable cross body chain. It features our infinity bar closure and signature "Thayer Blue" satin lining.