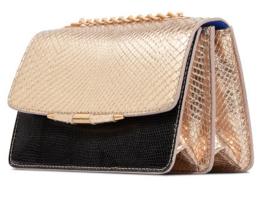

### CANDY CLUTCH

SMALL/MEDIUM

The Candy Clutch is designed with a magnetic three-quarter front flap, hidden back pocket, and internal zip pocket with detachable cross body chain. It features our infinity bar closure and signature "Thayer Blue" satin lining.