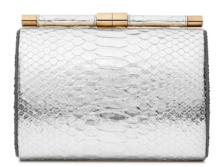

### LEE POUCHET

SMALL/LARGE

The Lee Pouchet is designed with a triangular magnetic front flap closure, hidden exterior pocket, interior divider, optional cross body chain and features our signature "Thayer blue" satin interior.