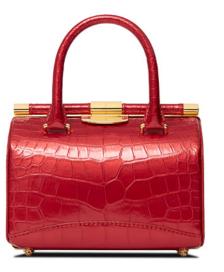

#### **BAG DIMENSIONS**

CANDY SMALL: 7.0" WIDE X 4.0" HIGH X 2.5" DEEP MEDIUM: 8.0" WIDE X 6.0" HIGH X 4.0" DEEP

ALEX 7.5" WIDE X 4.5" HIGH X 1.5" DEEP

JANE SADDLE MEDIUM: 9.5" HIGH X 7.0" WIDE X 3.0" DEEP LARGE: 10.5" WIDE X 8.5" HIGH X 3.5" DEEP