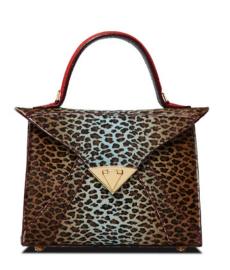

### AMANDA

The Amanda shoulder bag is designed with a triangular front flap, hidden exterior pocket, and interior zip pocket. It features our spear-lock closure and signature "Thayer blue" suede lining.