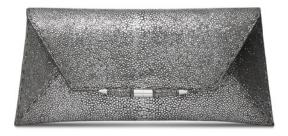

The Lily Clutch is a square shaped, metal framed hard clutch, with a detachable cross body chain. It features interior pockets and our signature "Thayer blue" satin lining and pinecone closure.