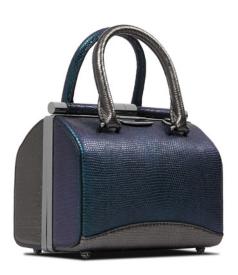

framed hexagon, carried as a vertical cross body. If features an interior mirror, spear-lock closure.

The Kelly Box is a hard framed, vertical cross body. It features an interior mirror, card slots and our signature pinecone closure.

MARILYN 7.5" WIDE X 5.0" HIGH X 4.0" DEEP

KELLY BOX 4.5: WID EX 7.5: HIGH X 2.5" DEEP

BOFF 4.5" WIDE X 8.0" HIGH X 4.5" HIGH

LUCY HALE ANJULI CLUTCH

JULIE BOWEN LILY CLUTCH

MICHELLE MONAGHAN PERRY CLUTCH

CLAIRE DANES JAMIE CLUTCH