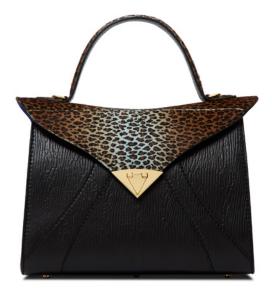

### AMANDA

The Amanda shoulder bag is designed with a triangular front flap, hidden exterior pocket, and interior zip pocket. It features our spear-lock closure and signature "Thayer blue" suede lining.