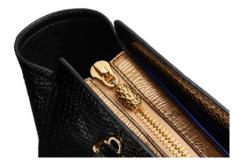

### JANE SADDLE

SMALL/LARGE

The Jane Saddle has a rounded three-quarter magnetic front flap, attached shoulder strap, with a hidden exterior pocket and multiple interior pockets. It features our infinity bar closure and signature "Thayer blue" suede lining.

#### THAYER BLUE

Tyler Ellis "Thayer Blue" lining is a signature feature in each bag.