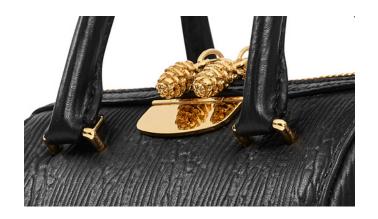

#### PINECONE

As an important inspiration, the pinecones handcrafted in Italy adorn the zippers or the feet of many of Tyler's designs. It is an ancient symbol of the third eye, which lies in the geometric center of the brain and enables us to see light.