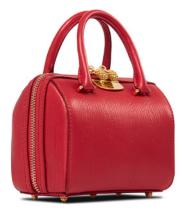

The LJ is a cross body bag, with a front flap and our signature spear-lock closure. It's designed with a hidden back pocket, interior pockets, detachable strap, our signature pinecone feet and "Thayer blue" suede lining.