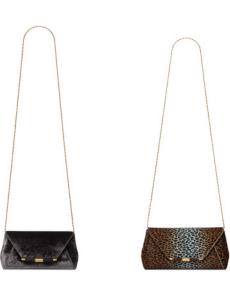

### ANJULI CLUTCH

The Anjuli is a structured oval clutch, with an optional cross body chain, and interior pocket. It features our slide-lock closure and signature "Thayer blue" satin lining.

Metal tab can be engraved.