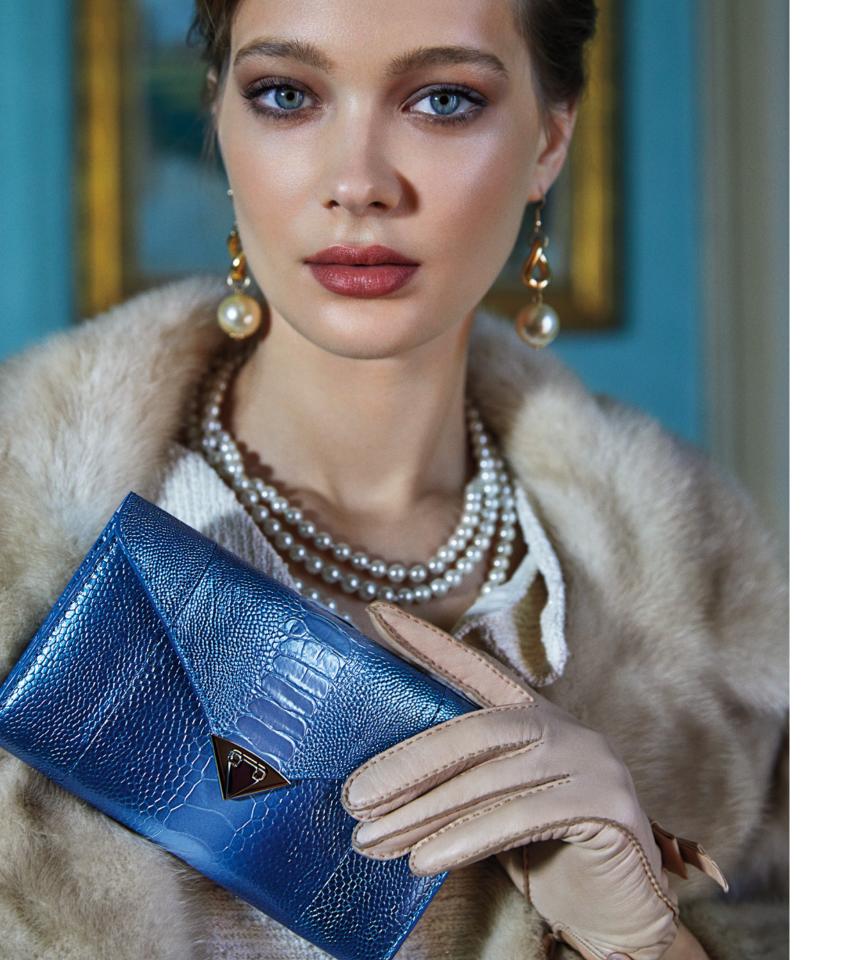

### ALEX WALLET

The Alex Wallet is designed with a detachable cross body chain, interior credit card slots and pinecone pull zip pocket. It features our signature spear-lock closure and our "Thayer Blue" leather lining.