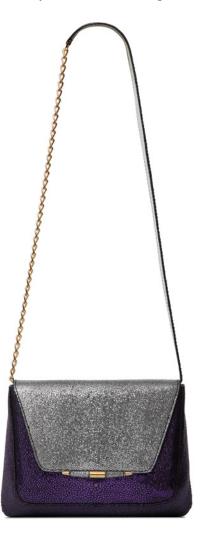

### AMANDA

The Amanda shoulder bag is designed with a triangular front flap, hidden exterior pocket, and interior zip pocket. It features our spear-lock closure and signature "Thayer blue" suede lining.