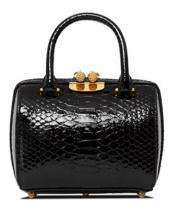

framed hexagon, carried as a vertical cross body. If features an interior mirror, spear-lock closure.

The Kelly Box is a hard framed, vertical cross body. It features an interior mirror, card slots and our signature pinecone closure.