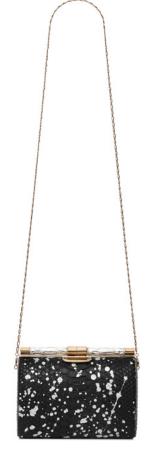

## JAMIE CLUTCH

The Jamie Clutch is a structured square clutch, with an optional cross body chain, interior pocket and features our slide-lock closure and signature "Thayer blue" satin lining. Metal tab can be engraved.