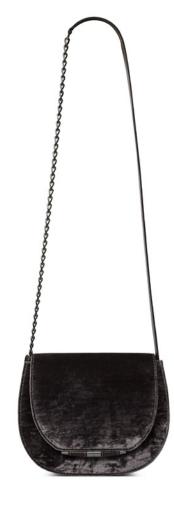

### JANE SADDLE

SMALL/LARGE

The Jane Saddle has a rounded three-quarter magnetic front flap, attached shoulder strap, with a hidden exterior pocket and multiple interior pockets. It features our infinity bar closure and signature "Thayer blue" suede lining.

#### **BAG DIMENSIONS**

CANDY SMALL: 7.0" WIDE X 4.0" HIGH X 2.5" DEEP MEDIUM: 8.0" WIDE X 6.0" HIGH X 4.0" DEEP

ALEX 7.5" WIDE X 4.5" HIGH X 1.5" DEEP

JANE SADDLE MEDIUM: 9.5" HIGH X 7.0" WIDE X 3.0" DEEP LARGE: 10.5" WIDE X 8.5" HIGH X 3.5" DEEP