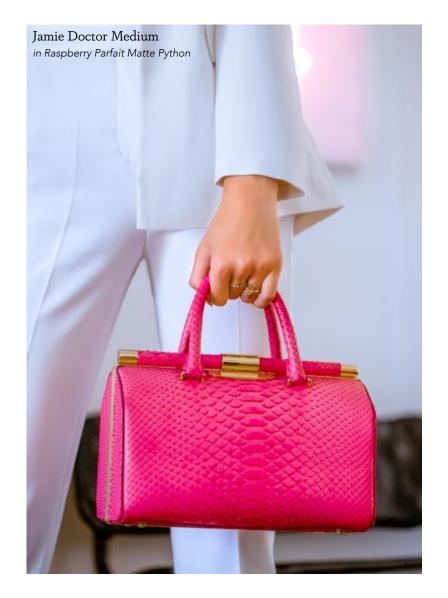

# JAMIE DOCTOR

SMALL & MEDIUM

The Jamie Doctor is a semi-structured metal-framed double handled handbag designed with our custom Slide-lock Closure and Pinecone feet. It fits the large iPhone, has interior pockets, an optional cross-body strap and is finished with our signature Thayer blue lining. Please email bespokeconcierge@tylerellis.com for metal tab customization details.

#### REPURPOSED SKINS

Raspberry Parfait Matte Python

Raspberry Parfait Laminated Python

Lime Laminated Python

Coral Laminated Python

Snow White Summer Fox