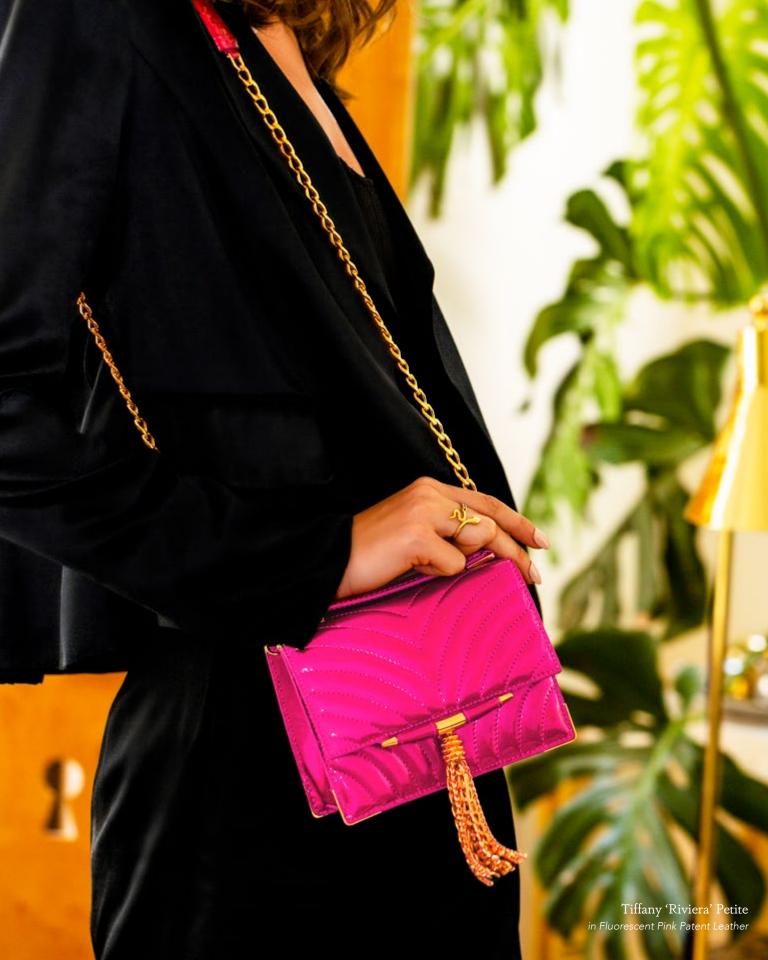

### TIFFANY 'RIVIERA' HANDBAG

The Tiffany is a semi-structured rectangular handbag with a front flap finished with a magnetic snap closure and our custom Infinity Bar. The intricate stitching details on the sumptuous leather offers a magnificent quilted effect. The bag fits the large iPhone and is designed with a flexible top-handle, a metal tassel accent and an optional chain with a leather or exotic wrapped accent. It has a hidden back pocket, an internal pocket and features our signature Thayer Blue lining.