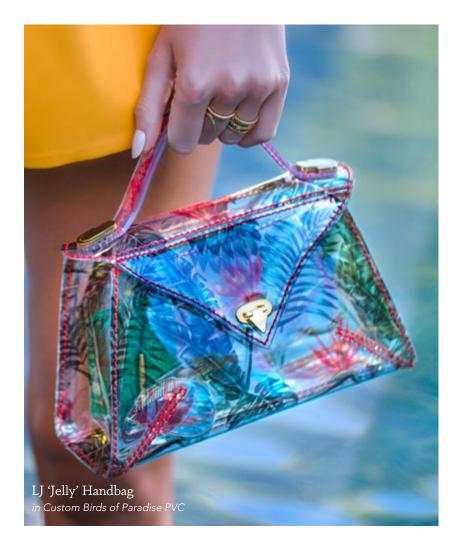

### LJ 'JELLY' HANDBAG

The LJ is a semi-structured handbag with a triangular front flap and our custom Spear-lock Closure. It is designed with a top-handle, an optional strap and is water-resistant. It has a hidden back pocket, an interior pocket and features our signature Pinecone Feet.