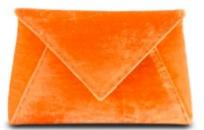

SMALL

The Lee Pouchet is our signature envelope-shaped clutch with a triangular front flap and a magnetic snap closure. It fits the large iPhone and has a hidden exterior pocket, an optional cross-body chain and features our signature Thayer blue lining.

Fuchsia Crushed Velvet

Lemon Yellow Crushed Velvet

Tiger Orange Crushed Velvet

Coral Satin

Pink Paradise Satin