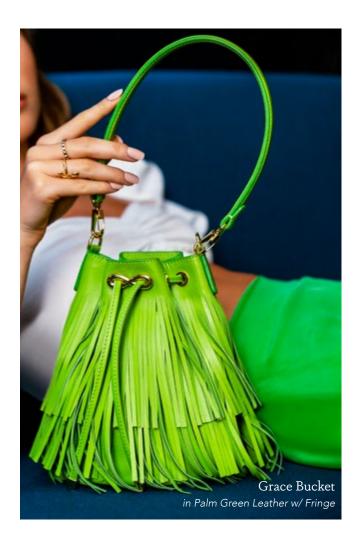

### GRACE BUCKET

The Grace is a semi-structured bucket with a detachable leather handle. It has a drawstring pull finished with our custom Continuum Closure. It fits the large iPhone, has internal card slots and features our signature Thayer Blue lining.