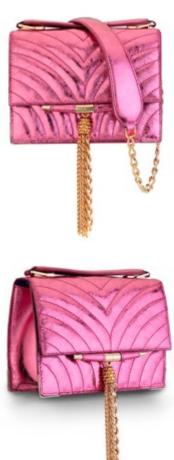

### TIFFANY 'RIVIERA' HANDBAG

The Tiffany is a semi-structured rectangular handbag with a front flap finished with a magnetic snap closure and our custom Infinity Bar. The intricate stitching details on the sumptuous leather offers a magnificent quilted effect. The bag fits the large iPhone and is designed with a flexible top-handle, a metal tassel accent and an optional chain with a leather or exotic wrapped accent. It has a hidden back pocket, an internal pocket and features our signature Thayer Blue lining.