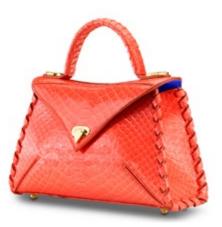

### LJ HANDBAG

SMALL

The LJ is a semi-structured handbag with a triangular front flap and our custom Spear-lock Closure. It is designed with an exotic or leather wrapped top-handle, handmade "whip-stitch" detail and an optional chain with a leather or exotic wrapped accent. It has a hidden back pocket, an interior pocket and features our signature Pinecone Feet and signature Thayer Blue lining.

### LJ 'MIAMI' HANDBAG

The LJ is a semi-structured handbag with a triangular front flap and our custom Spear-lock Closure. It is designed with a leather wrapped top-handle, handmade "whip-stitch" detail, an optional chain with a leather wrapped accent, and is water-resistant. It has a hidden back pocket, an interior pocket, and features our signature Pinecone Feet.