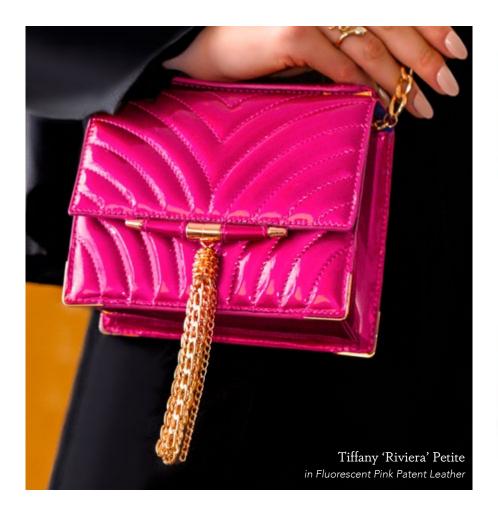

### TIFFANY 'RIVIERA' HANDBAG

The Tiffany is a semi-structured rectangular handbag with a front flap finished with a magnetic snap closure and our custom Infinity Bar. The intricate stitching details on the sumptuous leather offers a magnificent quilted effect. The bag fits the large iPhone and is designed with a flexible top-handle, a metal tassel accent and an optional chain with a leather or exotic wrapped accent. It has a hidden back pocket, an internal pocket and features our signature Thayer Blue lining.