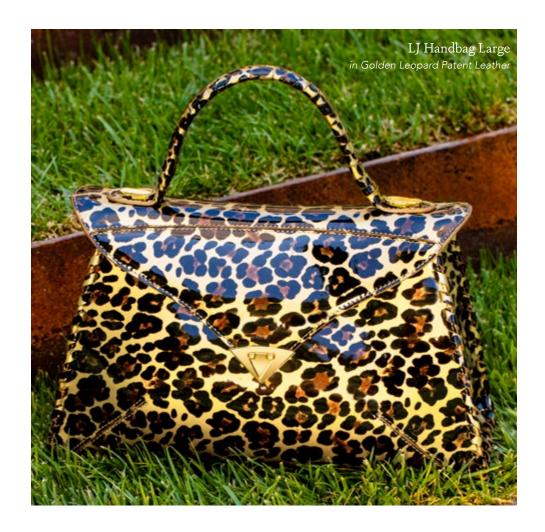

### LJ HANDBAG

#### LARGE

The LJ is a semi-structured handbag with a triangular front flap and our custom Spear-lock Closure. It is designed with an exotic or leather wrapped top-handle, handmade "whip-stitch" detail and an optional chain with a leather or exotic wrapped accent. It has a hidden back pocket, interior pockets and features our signature Pinecone Feet and Thayer Blue lining.