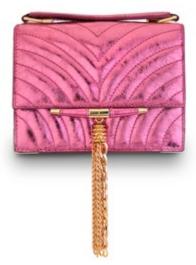

### TIFFANY 'CLASSICA' SHOULDER BAG

The Tiffany is a semi-structured rectangular shoulder bag with a front flap finished with a magnetic snap closure and our custom Infinity Bar. The intricate stitching details on the sumptuous leather offers a magnificent quilted effect. The bag is designed with a chain and a leather or exotic wrapped accent, has a hidden back pocket, an internal pocket and features our signature Thayer Blue lining.

The Tiffany is available with or without the metal tassel detail.

in Palm Green Leather

in Rockstar Pink Antiqued Leather