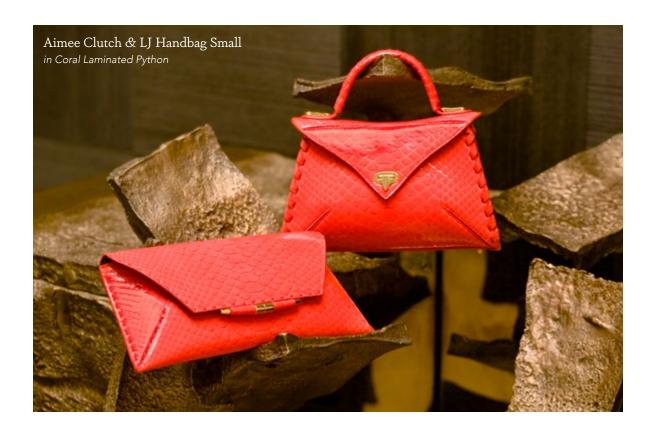

### AIMEE CLUTCH

The Aimee is a clutch designed with a three-quarter front flap, a magnetic snap closure and is finished with our custom Infinity Bar. It fits the large iPhone, has a hidden exterior pocket, an optional cross-body chain and features our signature Thayer Blue lining. Please email bespokeconcierge@tylerellis.com for custom chain/strap details.

in Coral Laminated Python

### LJ HANDBAG

SMALL

The LJ is a semi-structured handbag with a triangular front flap and our custom Spear-lock Closure. It is designed with an exotic or leather wrapped top-handle, handmade "whip-stitch" detail and an optional chain with a leather or exotic wrapped accent. It has a hidden back pocket, an interior pocket and features our signature Pinecone Feet and signature Thayer Blue lining.