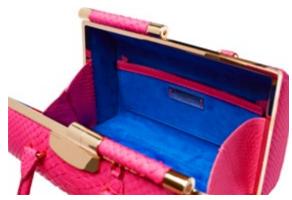

# JAMIE DOCTOR

SMALL & MEDIUM

The Jamie Doctor is a semi-structured metal-framed double handled handbag designed with our custom Slide-lock Closure and Pinecone feet. It fits the large iPhone, has interior pockets, an optional cross-body strap and is finished with our signature Thayer blue lining. Please email bespokeconcierge@tylerellis.com for metal tab customization details.