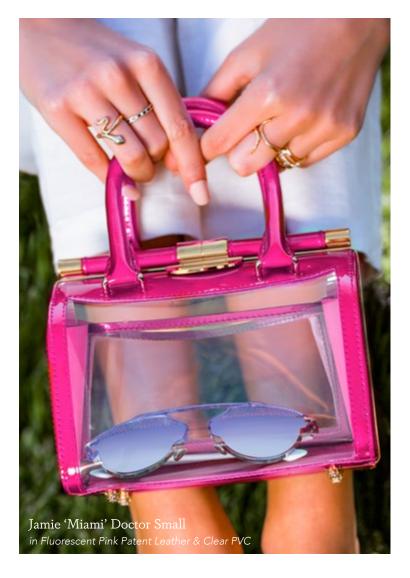

## JAMIE 'MIAMI' DOCTOR

SMALL & MEDIUM

The Jamie Doctor is a semi-structured metal-framed double handled handbag designed with our custom Slide-lock Closure and Pinecone feet. This bag is water resistant, fits the large iPhone, has an interior pocket and an optional cross-body strap. Please email bespokeconcierge@tylerellis.com for metal tab customization details.