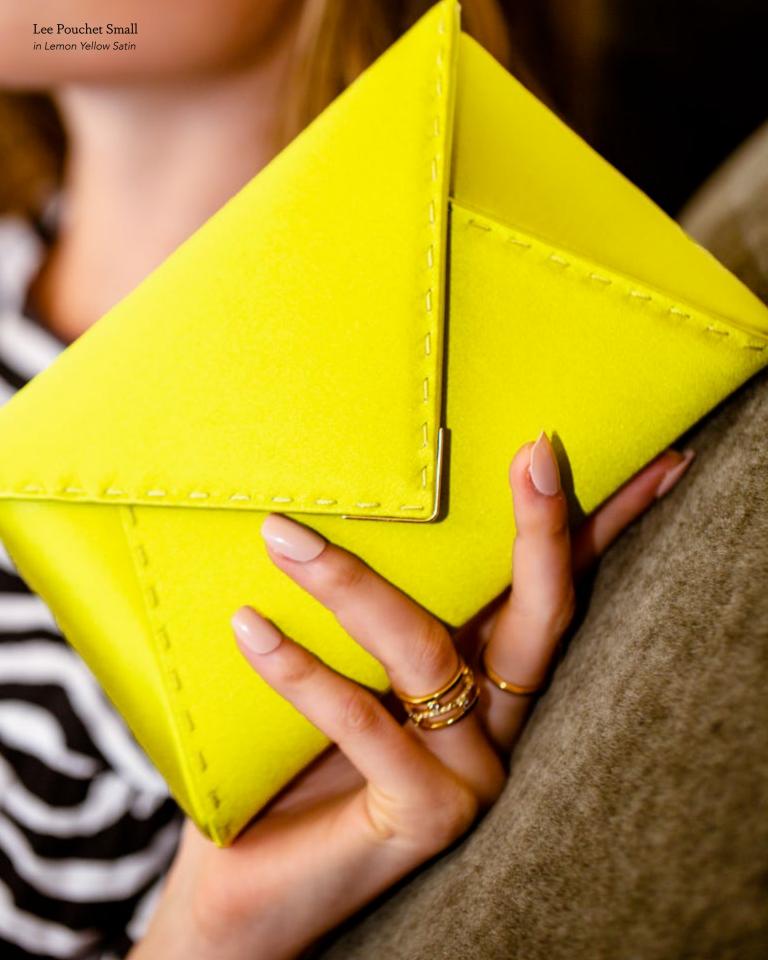

SMALL

The Lee Pouchet is our signature envelope-shaped clutch with a triangular front flap and a magnetic snap closure. It fits the large iPhone and has a hidden exterior pocket, an optional cross-body chain and features our signature Thayer blue lining.