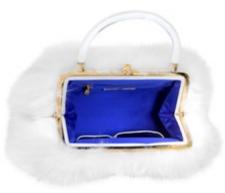

### POPPY HANDBAG

SMALL & LARGE

The Poppy is a soft handbag designed with a Lucite handle and our custom half-metal frame topped with our Pinecone Closure. It fits the large iPhone, has a detachable metal chain and features our signature Thayer Blue lining.

#### REPURPOSED SKINS

Raspberry Parfait Matte Python

Raspberry Parfait Laminated Python

Lime Laminated Python

Coral Laminated Python

Snow White Summer Fox