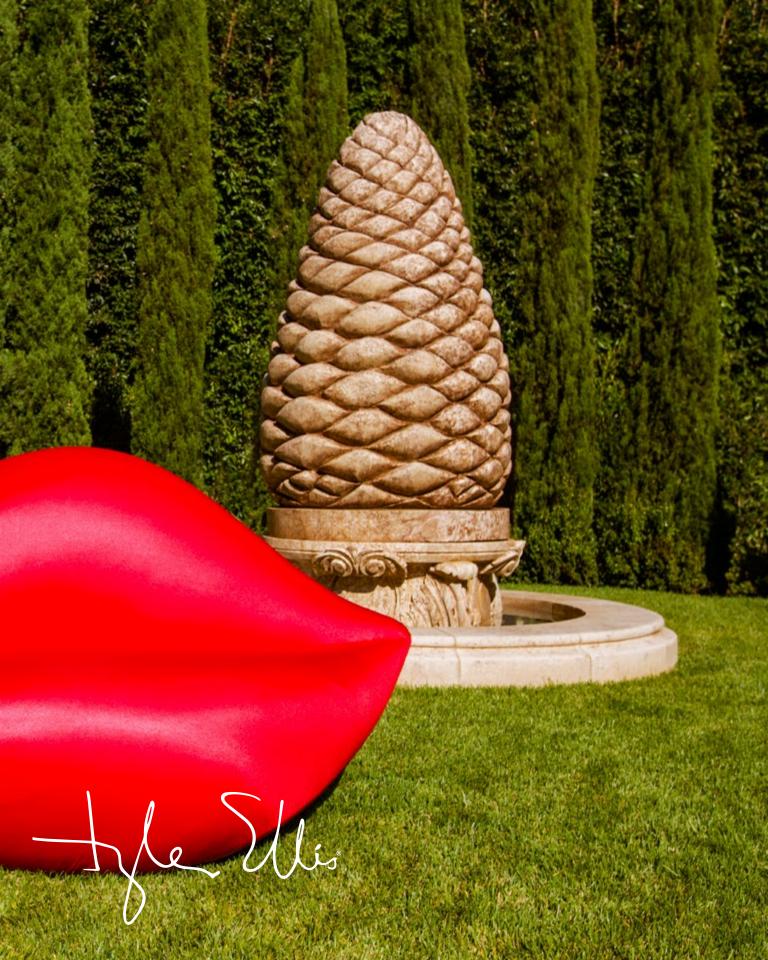

Fontana della Pigna, Pigna Court, Vatican City, Italy

On a trip to Vatican City, Tyler came across the Fontana della Pigna, the iconic bronze statue that sits in Pigna Court, which is the inspiration behind the pinecone that has become the spirit behind the Ellis brand. Pinecones embody the ancient symbol of the third eye, representing the highest form of spiritual awakening, perfection and much more. The symbol can be found throughout historic art and architecture, from the tops of Pharaoh's staffs, to unique decorations on European dwellings. Pinecones adorn the zippers, feet and fasteners of many of Tyler's designs. These gorgeous details went through multiple hand carved wax castings to create our signature Pinecone.