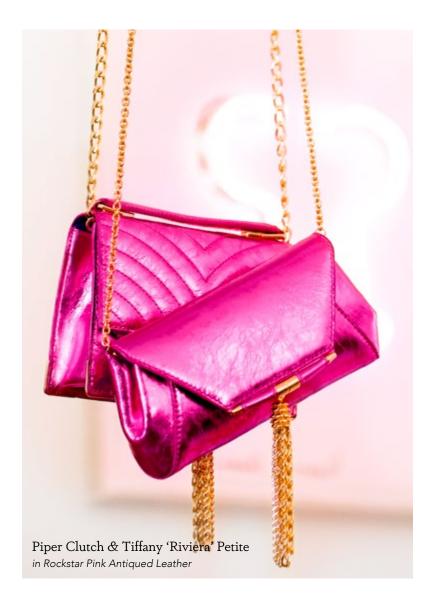

in Rockstar Pink Antiqued Leather

### PIPER CLUTCH

The Piper is an oval clutch designed with an extra wide gusset, a three-quarter front flap, a magnetic snap closure and is finished with our custom Infinity Bar. It fits the large iPhone, has a hidden exterior pocket, interior divider, an optional cross-body chain and features our signature Thayer Blue lining. The Piper is available with or without the metal tassel detail.