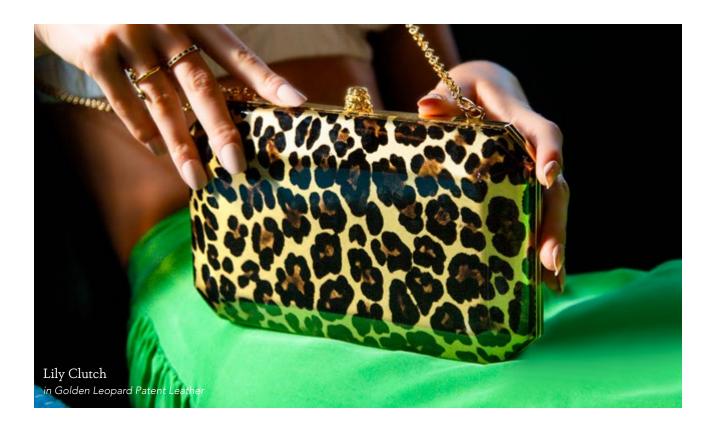

### LILY CLUTCH

The Lily is a hard-framed rectangular clutch designed with interior pockets and an optional cross-body chain. It fits the large iPhone and features our signature Pinecone Closure and Thayer Blue lining.