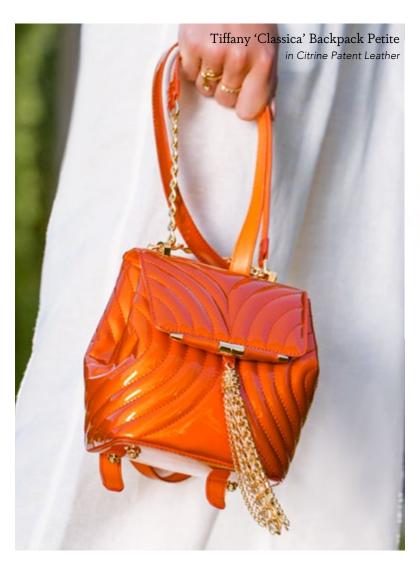

The Tiffany is a semi-structured backpack with a front flap finished with a magnetic snap closure and our custom Infinity Bar. The intricate stitching details on the sumptuous leather offers a magnificent quilted effect. The bag is designed with a metal tassel accent, fits the large iPhone, has a hidden back pocket, an internal pocket and features our signature Thayer Blue lining.

in Citrine Patent Leather