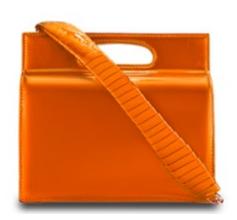

### RITA HANDBAG

The Rita is a semi-structured handbag with a triangular front flap and our custom Spear-lock Closure. It is designed with a flexible top-handle and an optional chain with a leather or exotic wrapped accent. It fits the large iPhone, has a hidden back pocket and features our signature Thayer Blue lining.

in Citrine Patent Leather