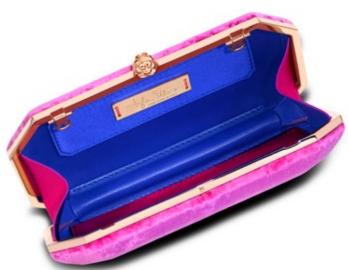

### PERRY CLUTCH

The Perry is a hard-framed clutch designed with interior pockets and an optional cross-body chain. Its elegant emerald shape is inspired by Tyler's own engagement ring and named after her father, Perry Ellis. It fits the large iPhone and features our signature Pinecone Closure and Thayer Blue lining.