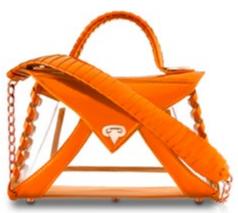

### LJ 'MIAMI' HANDBAG

The LJ is a semi-structured handbag with a triangular front flap and our custom Spear-lock Closure. It is designed with a leather wrapped top-handle, handmade "whip-stitch" detail, an optional chain with a leather wrapped accent, and is water-resistant. It has a hidden back pocket, an interior pocket, and features our signature Pinecone Feet.