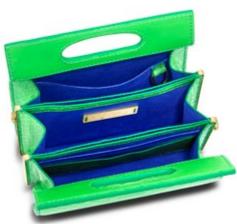

### STELLA HANDBAG

TALL

The Stella is a structured handbag with a magnetic closure and an optional cross-body chain with a leather or exotic wrapped accent. It fits the large iPhone, has custom exterior metal detailing, interior pockets an extra-long key fob and features our signature Thayer Blue lining.

#### PETITE

The Stella is a structured tri-compartment handbag with a magnetic closure and an optional cross-body chain with a matching leather or exotic wrapped accent. It fits the large iPhone, has custom exterior metal detailing, interior pockets, an extra-long key fob and features our signature Thayer Blue lining.