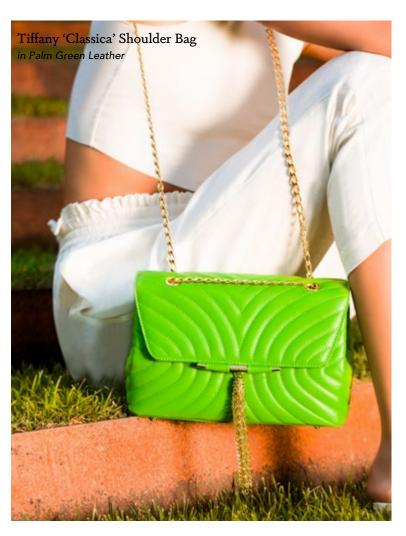

### TIFFANY 'CLASSICA' SHOULDER BAG

The Tiffany is a semi-structured rectangular shoulder bag with a front flap finished with a magnetic snap closure and our custom Infinity Bar. The intricate stitching details on the sumptuous leather offers a magnificent quilted effect. The bag is designed with a chain and a leather or exotic wrapped accent, has a hidden back pocket, an internal pocket and features our signature Thayer Blue lining.

The Tiffany is available with or without the metal tassel detail.

in Palm Green Leather