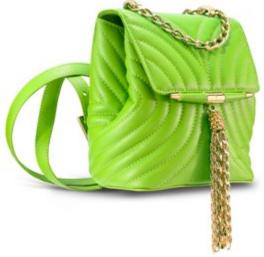

The Tiffany is a semi-structured backpack with a front flap finished with a magnetic snap closure and our custom Infinity Bar. The intricate stitching details on the sumptuous leather offers a magnificent quilted effect. The bag is designed with a metal tassel accent, fits the large iPhone, has a hidden back pocket, an internal pocket and features our signature Thayer Blue lining.

in Palm Green Leather