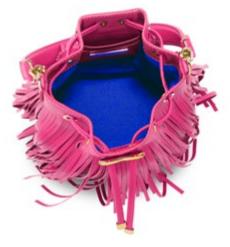

### GRACE BUCKET

The Grace is a semi-structured bucket with a detachable leather handle. It has a drawstring pull finished with our custom Continuum Closure. It fits the large iPhone, has internal card slots and features our signature Thayer Blue lining.

in Rockstar Pink Antiqued Leather