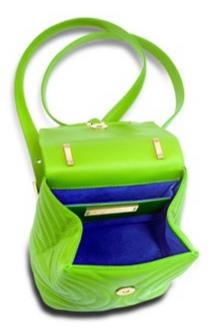

The Tiffany is a semi-structured backpack with a front flap finished with a magnetic snap closure and our custom Infinity Bar. The intricate stitching details on the sumptuous leather offers a magnificent quilted effect. The bag is designed with a metal tassel accent, fits the large iPhone, has a hidden back pocket, an internal pocket and features our signature Thayer Blue lining.

in Palm Green Leather