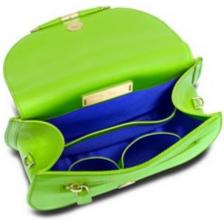

### JANE SADDLE

The Jane Saddle is designed with a rounded three-quarter front flap, a magnetic snap closure and our custom Infinity Bar. It has a hidden exterior pocket, an optional chain with a leather or exotic wrapped accent, interior pockets and features our signature Thayer Blue lining.