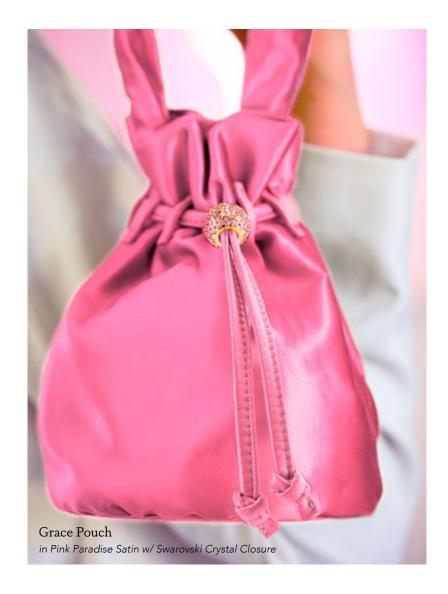

Swarovski Crystal Closure

### **GRACE POUCH**

The Grace is a soft pouch with a satin handle and drawstring closure embellished with Swarovski crystals. It fits the large iPhone, has interior card slots and features our signature Thayer Blue lining.