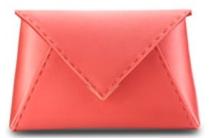

SMALL

The Lee Pouchet is our signature envelope-shaped clutch with a triangular front flap and a magnetic snap closure. It fits the large iPhone and has a hidden exterior pocket, an optional cross-body chain and features our signature Thayer blue lining.