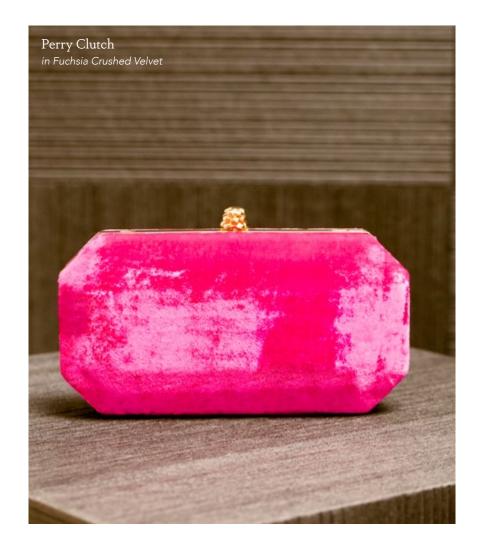

### PERRY CLUTCH

The Perry is a hard-framed clutch designed with interior pockets and an optional cross-body chain. Its elegant emerald shape is inspired by Tyler's own engagement ring and named after her father, Perry Ellis. It fits the large iPhone and features our signature Pinecone Closure and Thayer Blue lining.