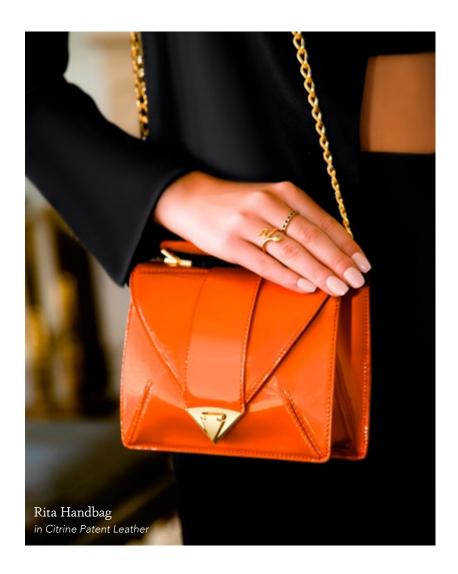

### RITA HANDBAG

The Rita is a semi-structured handbag with a triangular front flap and our custom Spear-lock Closure. It is designed with a flexible top-handle and an optional chain with a leather or exotic wrapped accent. It fits the large iPhone, has a hidden back pocket and features our signature Thayer Blue lining.

in Citrine Patent Leather