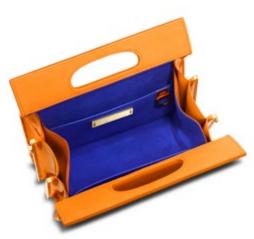

### RITA HANDBAG

The Rita is a semi-structured handbag with a triangular front flap and our custom Spear-lock Closure. It is designed with a flexible top-handle and an optional chain with a leather or exotic wrapped accent. It fits the large iPhone, has a hidden back pocket and features our signature Thayer Blue lining.

in Citrine Patent Leather