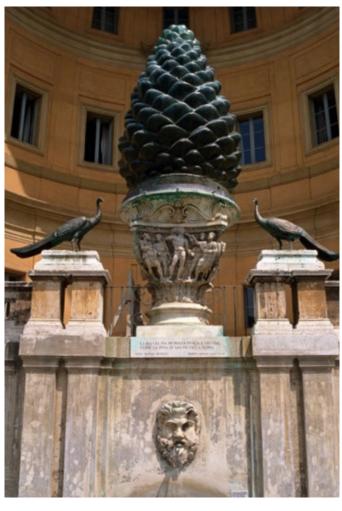

Fontana della Pigna, Pigna Court, Vatican City, Italy

On a trip to Vatican City, Tyler came across the Fontana della Pigna, the iconic bronze statue that sits in Pigna Court, which is the inspiration behind the pinecone that has become the spirit behind the Ellis brand. Pinecones embody the ancient symbol of the third eye, representing the highest form of spiritual awakening, perfection and much more. The symbol can be found throughout historic art and architecture, from the tops of Pharaoh's staffs, to unique decorations on European dwellings. Pinecones adorn the zippers, feet and fasteners of many of Tyler's designs. These gorgeous details went through multiple hand carved wax castings to create our signature Pinecone.