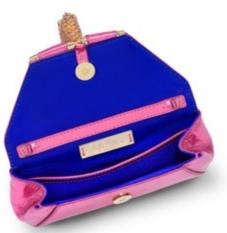

### PIPER CLUTCH

The Piper is an oval clutch designed with an extra wide gusset, a three-quarter front flap, a magnetic snap closure and is finished with our custom Infinity Bar. It fits the large iPhone, has a hidden exterior pocket, interior divider, an optional cross-body chain and features our signature Thayer Blue lining. The Piper is available with or without the metal tassel detail.