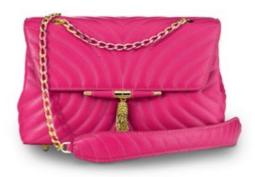

### TIFFANY 'CLASSICA' SHOULDER BAG

The Tiffany is a semi-structured rectangular shoulder bag with a front flap finished with a magnetic snap closure and our custom Infinity Bar. The intricate stitching details on the sumptuous leather offers a magnificent quilted effect. The bag is designed with a chain and a leather or exotic wrapped accent, has a hidden back pocket, an internal pocket and features our signature Thayer Blue lining.

The Tiffany is available with or without the metal tassel detail.

in Palm Green Leather

in Rockstar Pink Antiqued Leather