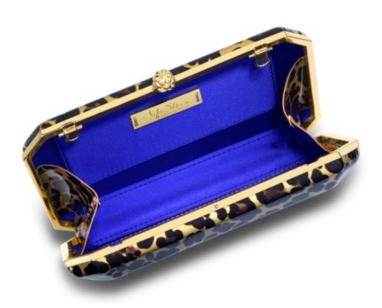

### LILY CLUTCH

The Lily is a hard-framed rectangular clutch designed with interior pockets and an optional cross-body chain. It fits the large iPhone and features our signature Pinecone Closure and Thayer Blue lining.

in Lipstick Pink Leather