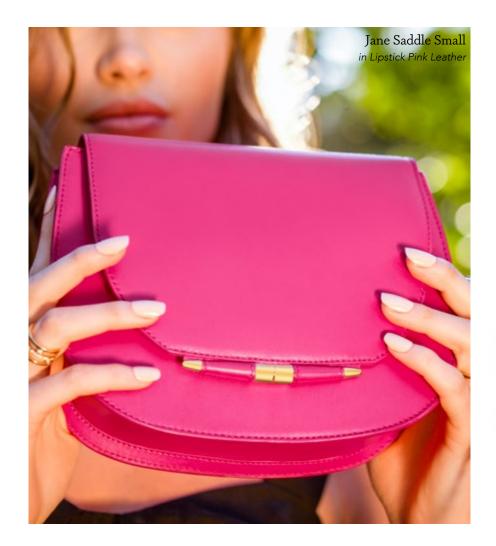

### JANE SADDLE

The Jane Saddle is designed with a rounded three-quarter front flap, a magnetic snap closure and our custom Infinity Bar. It has a hidden exterior pocket, an optional chain with a leather or exotic wrapped accent, interior pockets and features our signature Thayer Blue lining.

in Lipstick Pink Leather