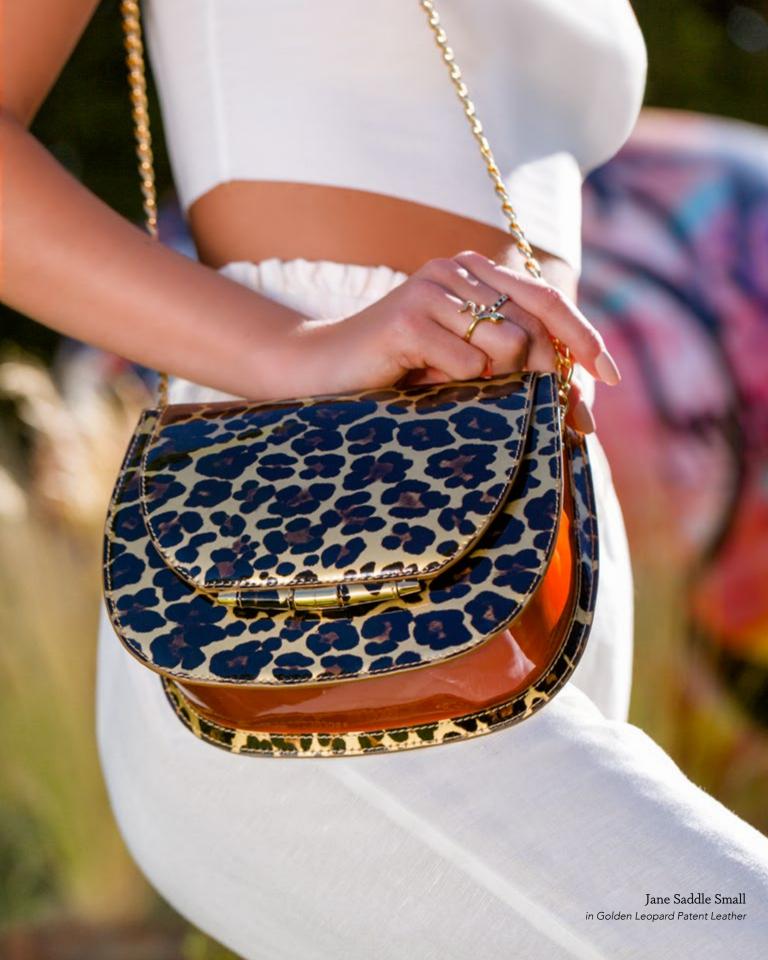

### JANE SADDLE

The Jane Saddle is designed with a rounded three-quarter front flap, a magnetic snap closure and our custom Infinity Bar. It has a hidden exterior pocket, an optional chain with a leather or exotic wrapped accent, interior pockets and features our signature Thayer Blue lining.