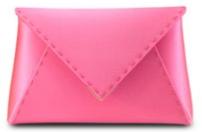

SMALL

The Lee Pouchet is our signature envelope-shaped clutch with a triangular front flap and a magnetic snap closure. It fits the large iPhone and has a hidden exterior pocket, an optional cross-body chain and features our signature Thayer blue lining.

in Lipstick Pink Leather