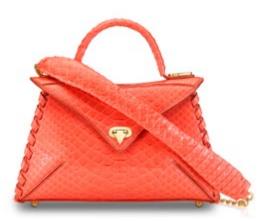

### LJ HANDBAG

SMALL

The LJ is a semi-structured handbag with a triangular front flap and our custom Spear-lock Closure. It is designed with an exotic or leather wrapped top-handle, handmade "whip-stitch" detail and an optional chain with a leather or exotic wrapped accent. It has a hidden back pocket, an interior pocket and features our signature Pinecone Feet and signature Thayer Blue lining.

### LJ 'MIAMI' HANDBAG

The LJ is a semi-structured handbag with a triangular front flap and our custom Spear-lock Closure. It is designed with a leather wrapped top-handle, handmade "whip-stitch" detail, an optional chain with a leather wrapped accent, and is water-resistant. It has a hidden back pocket, an interior pocket, and features our signature Pinecone Feet.