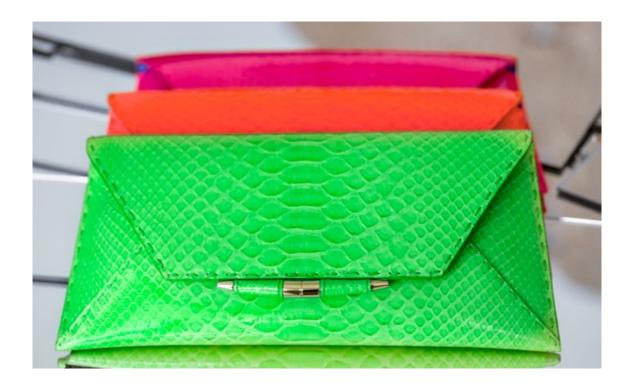

### LILY CLUTCH

The Lily is a hard-framed rectangular clutch designed with interior pockets and an optional cross-body chain. It fits the large iPhone and features our signature Pinecone Closure and Thayer Blue lining.

in Lipstick Pink Leather