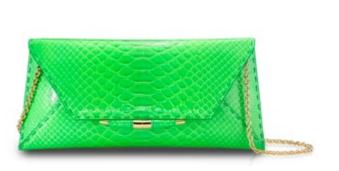

### LILY CLUTCH

The Lily is a hard-framed rectangular clutch designed with interior pockets and an optional cross-body chain. It fits the large iPhone and features our signature Pinecone Closure and Thayer Blue lining.

in Lipstick Pink Leather