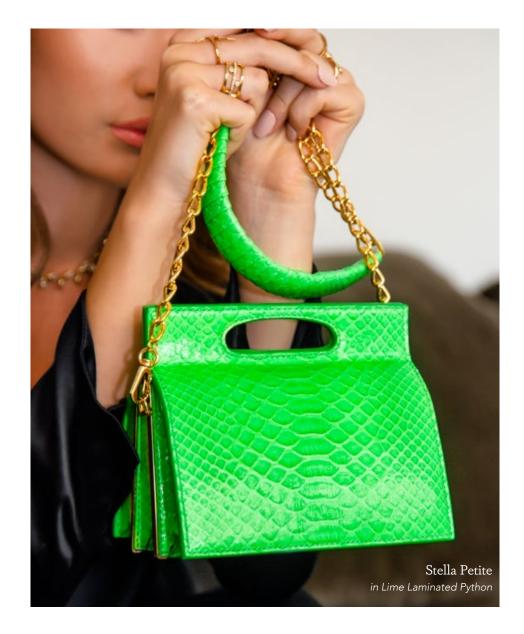

### STELLA HANDBAG

TALL

The Stella is a structured handbag with a magnetic closure and an optional cross-body chain with a leather or exotic wrapped accent. It fits the large iPhone, has custom exterior metal detailing, interior pockets an extra-long key fob and features our signature Thayer Blue lining.

#### PETITE

The Stella is a structured tri-compartment handbag with a magnetic closure and an optional cross-body chain with a matching leather or exotic wrapped accent. It fits the large iPhone, has custom exterior metal detailing, interior pockets, an extra-long key fob and features our signature Thayer Blue lining.