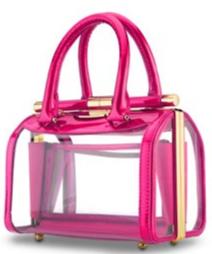

### LJ 'JELLY' HANDBAG

The LJ is a semi-structured handbag with a triangular front flap and our custom Spear-lock Closure. It is designed with a top-handle, an optional strap and is water-resistant. It has a hidden back pocket, an interior pocket and features our signature Pinecone Feet.