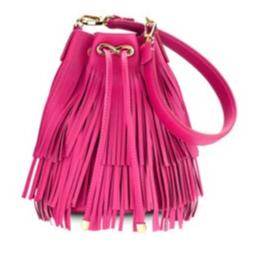

### GRACE BUCKET

The Grace is a semi-structured bucket with a detachable leather handle. It has a drawstring pull finished with our custom Continuum Closure. It fits the large iPhone, has internal card slots and features our signature Thayer Blue lining.