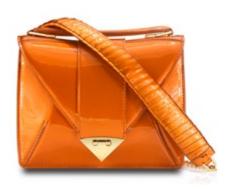

### RITA HANDBAG

The Rita is a semi-structured handbag with a triangular front flap and our custom Spear-lock Closure. It is designed with a flexible top-handle and an optional chain with a leather or exotic wrapped accent. It fits the large iPhone, has a hidden back pocket and features our signature Thayer Blue lining.

in Citrine Patent Leather