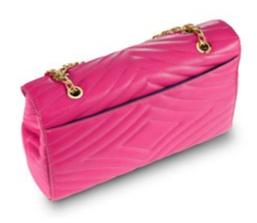

### TIFFANY 'CLASSICA' SHOULDER BAG

The Tiffany is a semi-structured rectangular shoulder bag with a front flap finished with a magnetic snap closure and our custom Infinity Bar. The intricate stitching details on the sumptuous leather offers a magnificent quilted effect. The bag is designed with a chain and a leather or exotic wrapped accent, has a hidden back pocket, an internal pocket and features our signature Thayer Blue lining.

The Tiffany is available with or without the metal tassel detail.

in Palm Green Leather

in Rockstar Pink Antiqued Leather