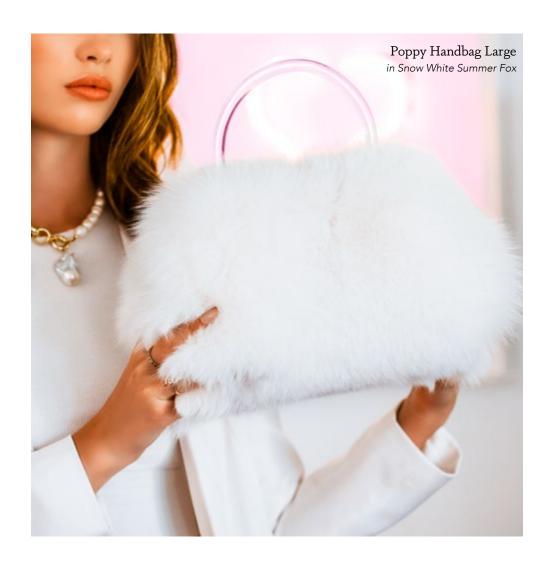

### POPPY HANDBAG

SMALL & LARGE

The Poppy is a soft handbag designed with a Lucite handle and our custom half-metal frame topped with our Pinecone Closure. It fits the large iPhone, has a detachable metal chain and features our signature Thayer Blue lining.

#### REPURPOSED SKINS

Raspberry Parfait Matte Python

Raspberry Parfait Laminated Python

Lime Laminated Python

Coral Laminated Python

Snow White Summer Fox