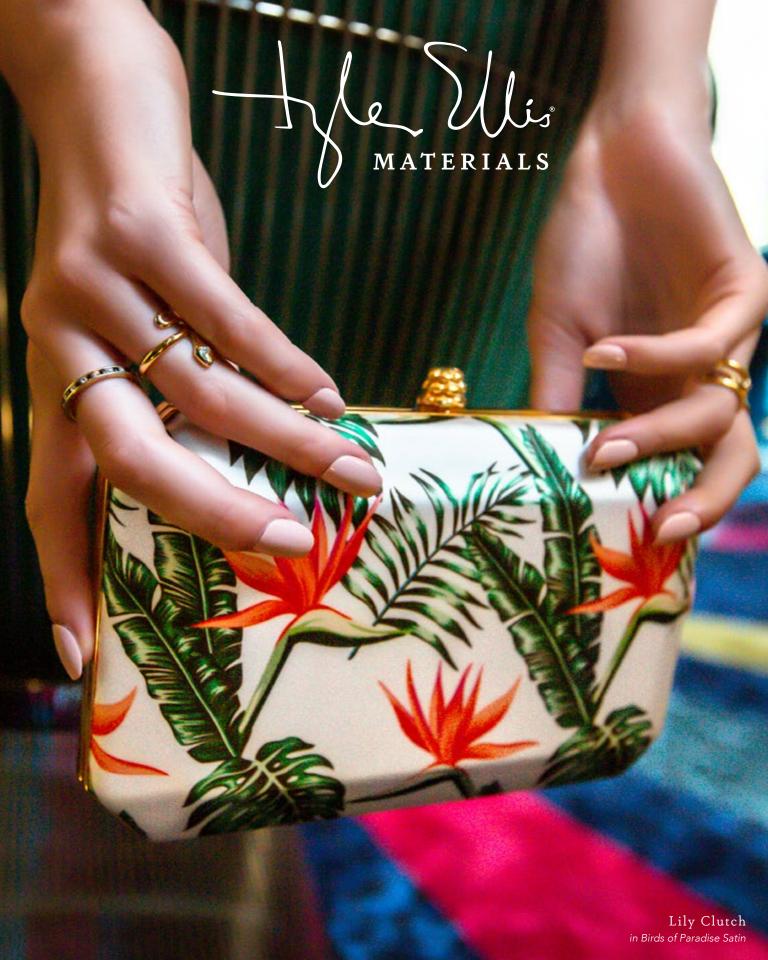

### LILY CLUTCH

The Lily is a hard-framed rectangular clutch designed with interior pockets and an optional cross-body chain. It fits the large iPhone and features our signature Pinecone Closure and Thayer Blue lining.