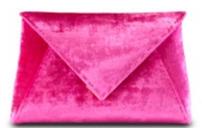

SMALL

The Lee Pouchet is our signature envelope-shaped clutch with a triangular front flap and a magnetic snap closure. It fits the large iPhone and has a hidden exterior pocket, an optional cross-body chain and features our signature Thayer blue lining.

in Rockstar Pink Antiqued Leather