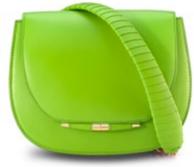

### JANE SADDLE

The Jane Saddle is designed with a rounded three-quarter front flap, a magnetic snap closure and our custom Infinity Bar. It has a hidden exterior pocket, an optional chain with a leather or exotic wrapped accent, interior pockets and features our signature Thayer Blue lining.