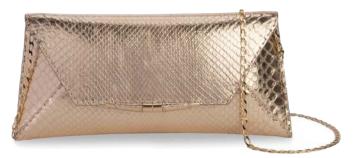

ROSE GOLD PYTHON

## AIMEE CLUTCH

The Aimee Clutch is designed with a magnetic front flap snap closure, hidden exterior pocket and a detachable cross-body strap. It features our custom infinity bar closure and signature Thayer blue satin lining. Top handle optional.

Rose Gold Python

SILVER/BLACK EEL