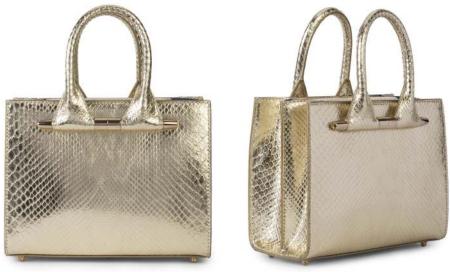

## HELENA TOTE

The Helena is a tri-compartment, double-handle, structured tote with built-in phone charging capabilities. It is designed with a center zip-pocket, phone and credit card slots, an extra-long key fob and detachable guitar strap. It features our signature Thayer blue suede lining and our custom infinity bars as exterior accents.