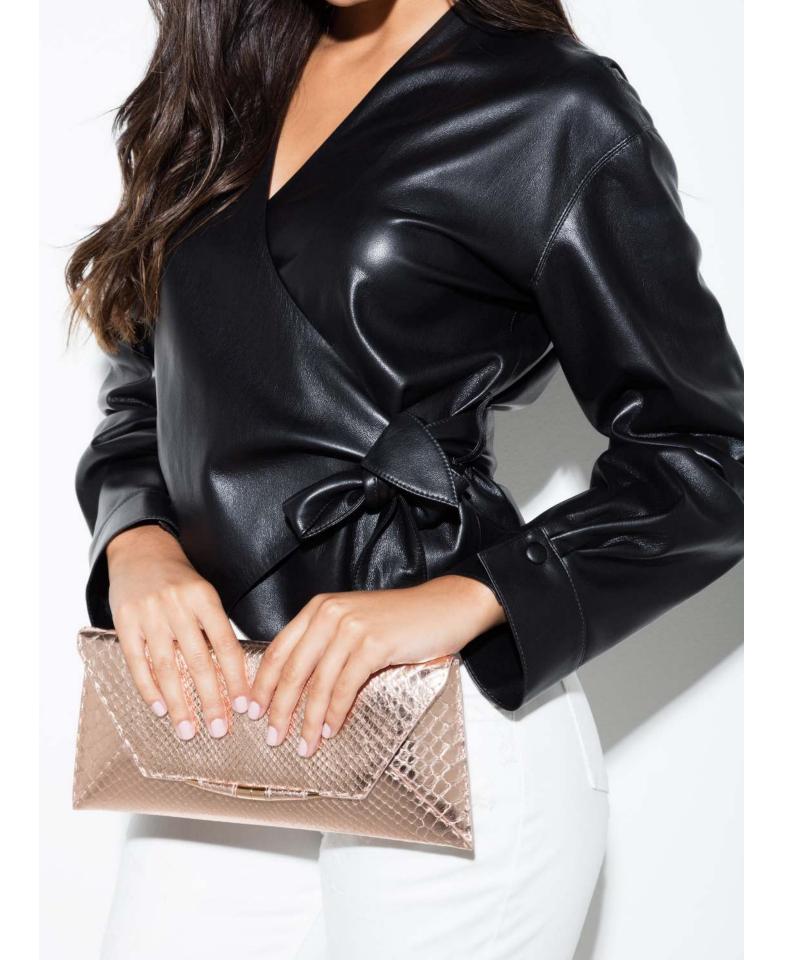

## PERRY CLUTCH

The Perry Clutch is a hard-framed, emerald shaped clutch, with a detachable cross-body chain and interior pockets. It features our custom pinecone closure and our signature Thayer blue leather lining.