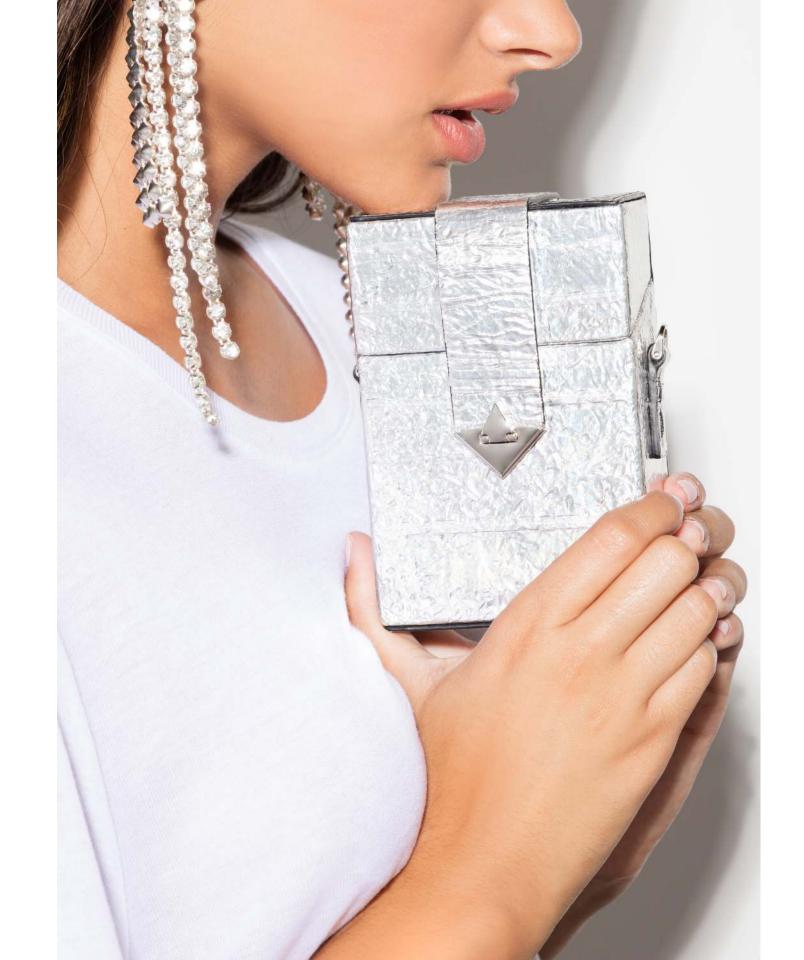

## KELLY BOX

The Kelly Box is a hard-framed, vertical cross-body bag. It features an interior mirror, card slots, our custom spear-lock closure, a detachable chain and our signature Thayer blue leather lining.

Personal Touch  $\cdot$  Timeless Appeal  $\cdot$  Everlasting Luxury

Gold/Silver Stingray

Silver Hair Calf