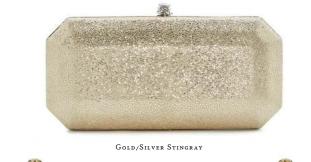

## KELLY BOX

The Kelly Box is a hard-framed, vertical cross-body bag. It features an interior mirror, card slots, our custom spear-lock closure, a detachable chain and our signature Thayer blue leather lining.

Personal Touch  $\cdot$  Timeless Appeal  $\cdot$  Everlasting Luxury

Gold/Silver Stingray

Silver Hair Calf