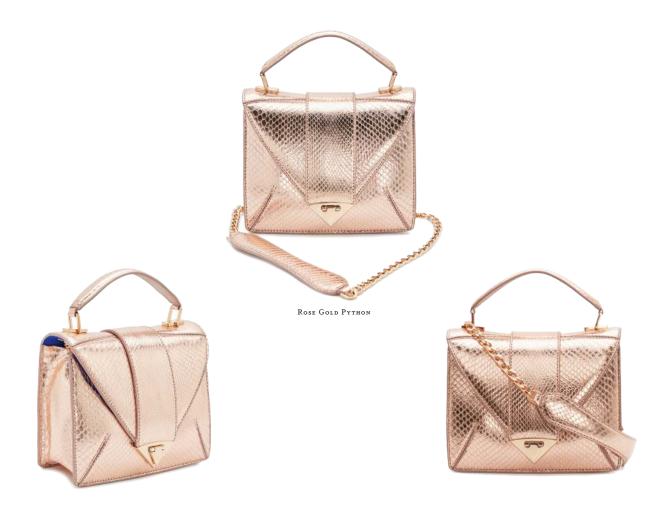

ROSE GOLD PYTHON

## AIMEE CLUTCH

The Aimee Clutch is designed with a magnetic front flap snap closure, hidden exterior pocket and a detachable cross-body strap. It features our custom infinity bar closure and signature Thayer blue satin lining. Top handle optional.