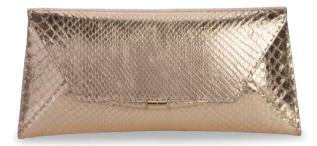

ROSE GOLD PYTHON

## AIMEE CLUTCH

The Aimee Clutch is designed with a magnetic front flap snap closure, hidden exterior pocket and a detachable cross-body strap. It features our custom infinity bar closure and signature Thayer blue satin lining. Top handle optional.

Rose Gold Python

SILVER/BLACK EEL