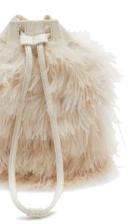

Silver Eel

GRACE POUCH

The Grace is a soft pouch with a chain or leather drawstring closure. It is offered with or without a custom metal base and is lined in our signature Thayer blue satin.

Feathers

METALLIC SILVER/CREAM HAIR CALF