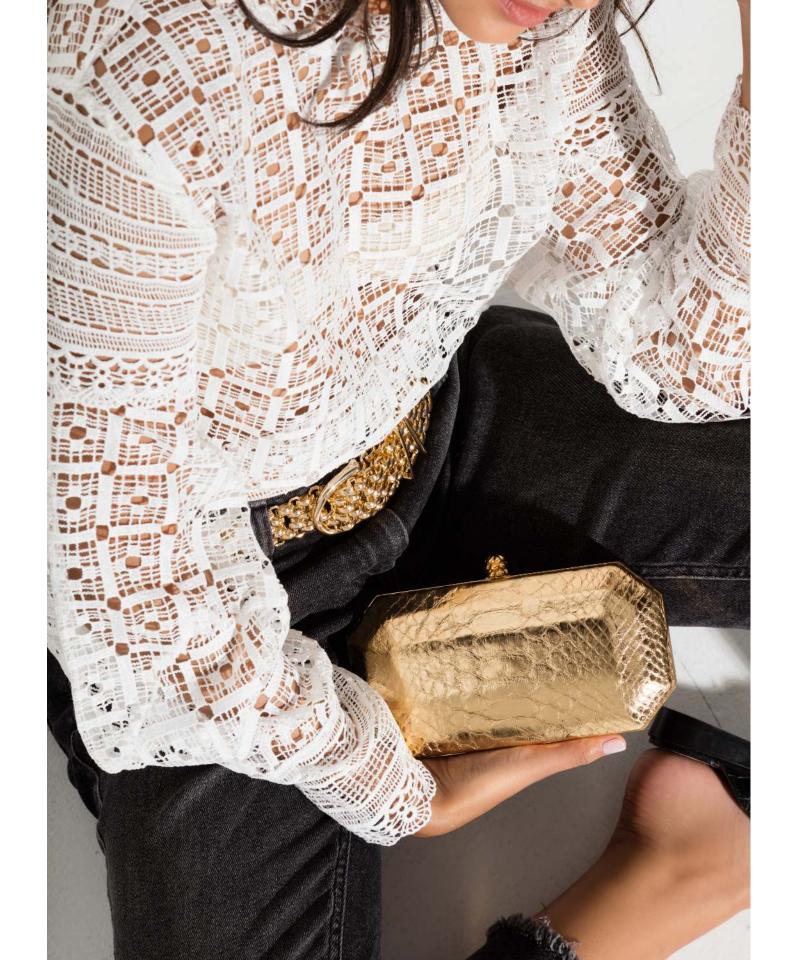

## KELLY BOX

The Kelly Box is a hard-framed, vertical cross-body bag. It features an interior mirror, card slots, our custom spear-lock closure, a detachable chain and our signature Thayer blue leather lining.