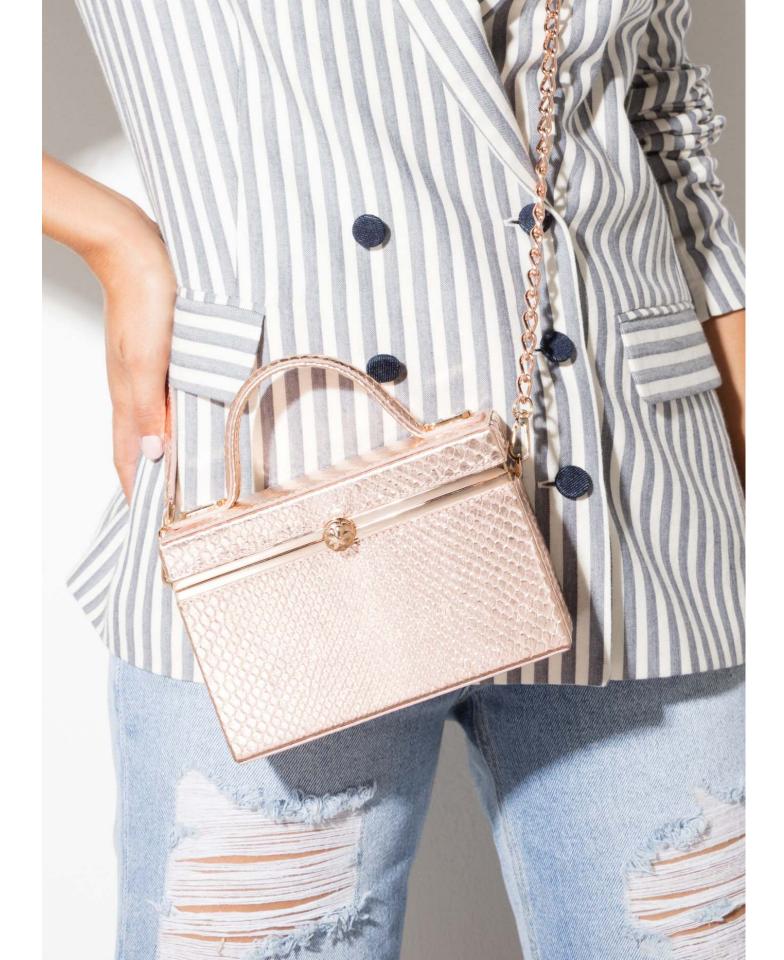

## AIMEE CLUTCH

The Aimee Clutch is designed with a magnetic front flap snap closure, hidden exterior pocket and a detachable cross-body strap. It features our custom infinity bar closure and signature Thayer blue satin lining. Top handle optional.

Rose Gold Python

SILVER/BLACK EEL