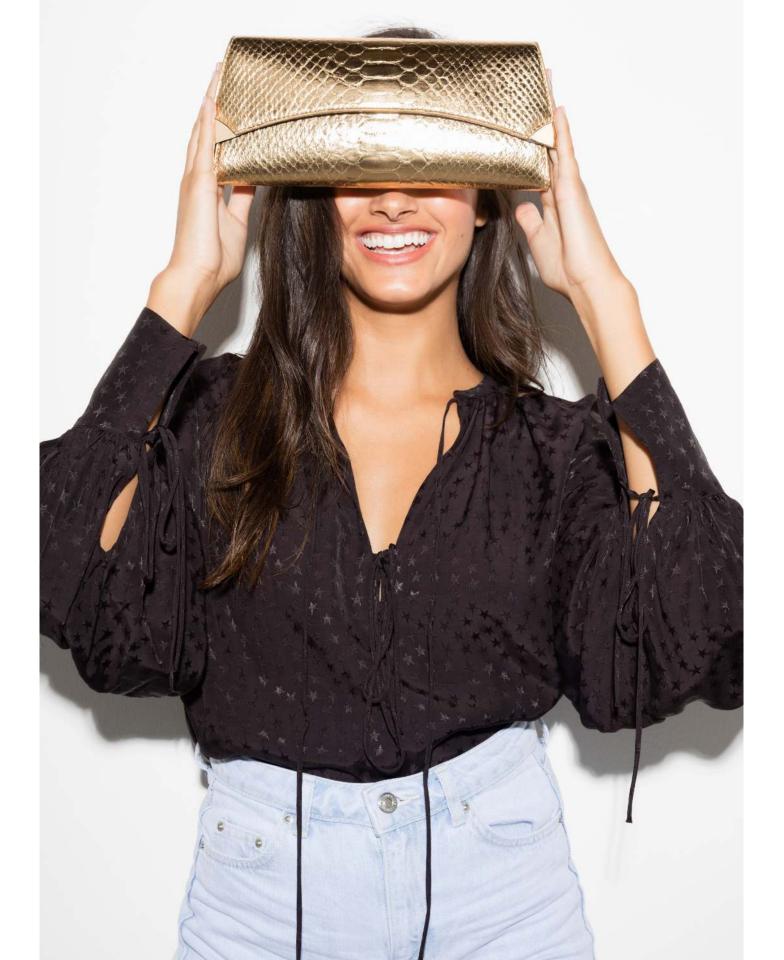

## KELLY BOX

The Kelly Box is a hard-framed, vertical cross-body bag. It features an interior mirror, card slots, our custom spear-lock closure, a detachable chain and our signature Thayer blue leather lining.