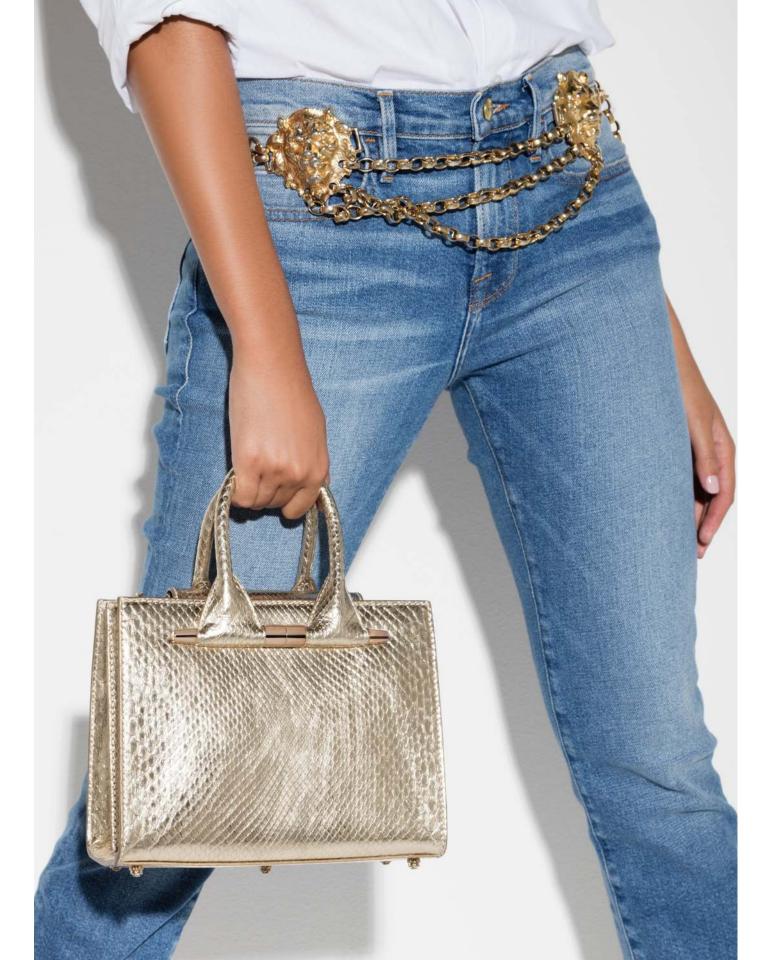

## HELENA TOTE

The Helena is a tri-compartment, double-handle, structured tote with built-in phone charging capabilities. It is designed with a center zip-pocket, phone and credit card slots, an extra-long key fob and detachable guitar strap. It features our signature Thayer blue suede lining and our custom infinity bars as exterior accents.