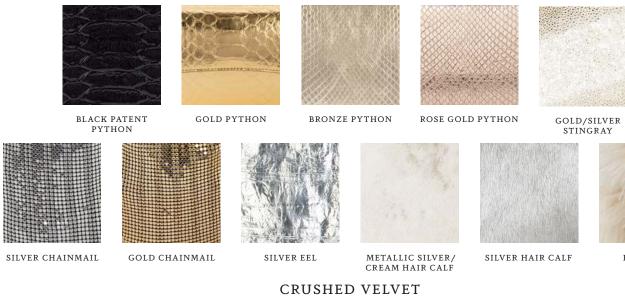

ch, with a detachable cross-body chain and interior pockets. It features our custom pinecone closure and our signature Thayer blue leather lining.









# VERONICA CLUTCH

The Veronica is a semi-structured clutch designed with a front flap and a magnetic snap closure. It features a hidden back pocket, corner metal accents, a detachable chain and our signature Thayer blue satin lining.





## RITA TOTE

The Rita is a semi-structured tote with a flexible top handle and detachable chain accented with a leather detail for shoulder comfort. It is designed with a front flap that is finished off with our customized spear-lock closure. It features a hidden back pocket, an internal zipper pocket and our signature Thayer blue leather lining.



### **TYLER ELLIS** MATERIALS

SPRING/SUMMER 2019





### HARDWARE OPTIONS

GOLD/SILVER/ROSE GOLD/GUNMETAL

### **BAG DIMENSIONS**

| AIMME CLUTCH                                                                            | HELENA                                                   |
|-----------------------------------------------------------------------------------------|----------------------------------------------------------|
| LARGE FLAT                                                                              | SMALL                                                    |
| 11.0" wide x 5.0" high x                                                                | 9" wide x 7" high                                        |
| 1.0" deep                                                                               | deep