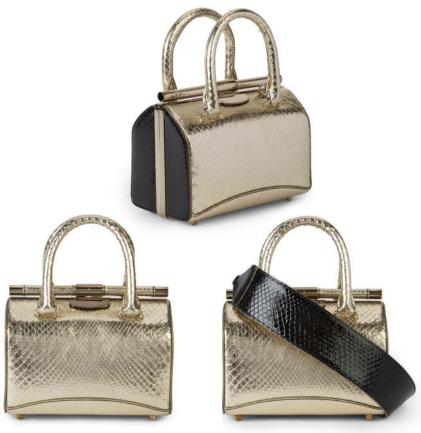

## HELENA TOTE

The Helena is a tri-compartment, double-handle, structured tote with built-in phone charging capabilities. It is designed with a center zip-pocket, phone and credit card slots, an extra-long key fob and detachable guitar strap. It features our signature Thayer blue suede lining and our custom infinity bars as exterior accents.