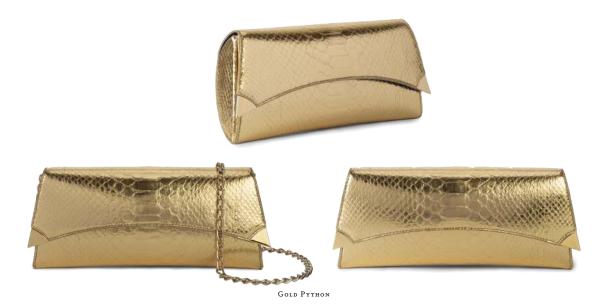

## AIMEE CLUTCH

The Aimee Clutch is designed with a magnetic front flap snap closure, hidden exterior pocket and a detachable cross-body strap. It features our custom infinity bar closure and signature Thayer blue satin lining. Top handle optional.

Rose Gold Python

SILVER/BLACK EEL