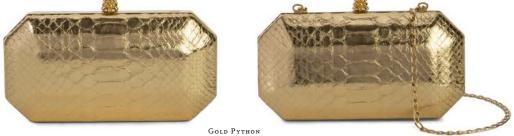

## KELLY BOX

The Kelly Box is a hard-framed, vertical cross-body bag. It features an interior mirror, card slots, our custom spear-lock closure, a detachable chain and our signature Thayer blue leather lining.