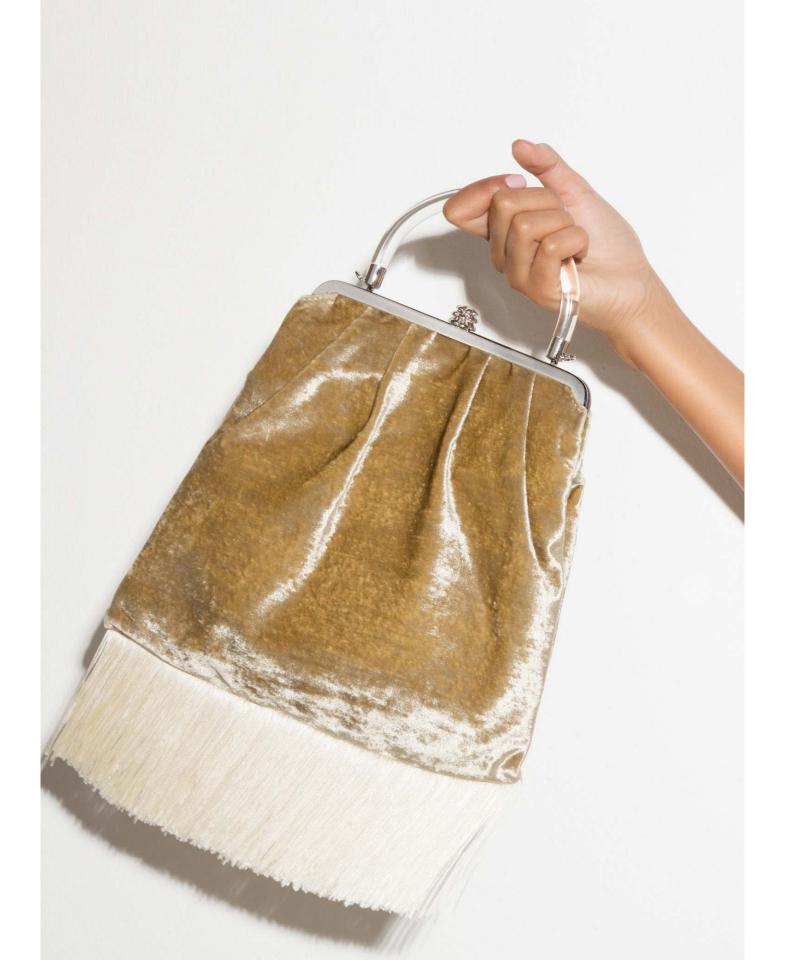

## MEME POUCH

The Meme is a soft pouch with a Lucite top handle and a half-framed custom metal pinecone closure. It is designed with a detachable cross-body chain, fringe detail attached to the base and is lined in our signature Thayer blue satin.

CREAM CRUSHED VELVET