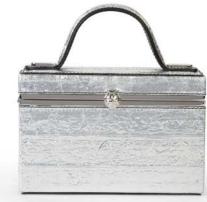

## AVA BOX

The Ava Box is a rectangular hard clutch, featuring a top handle and a detachable cross-body strap. It is designed with interior pockets and a mirror, and features our custom pinecone closure and signature Thayer blue leather lining.

Silver Eel

GRACE POUCH

The Grace is a soft pouch with a chain or leather drawstring closure. It is offered with or without a custom metal base and is lined in our signature Thayer blue satin.

Feathers

METALLIC SILVER/CREAM HAIR CALF