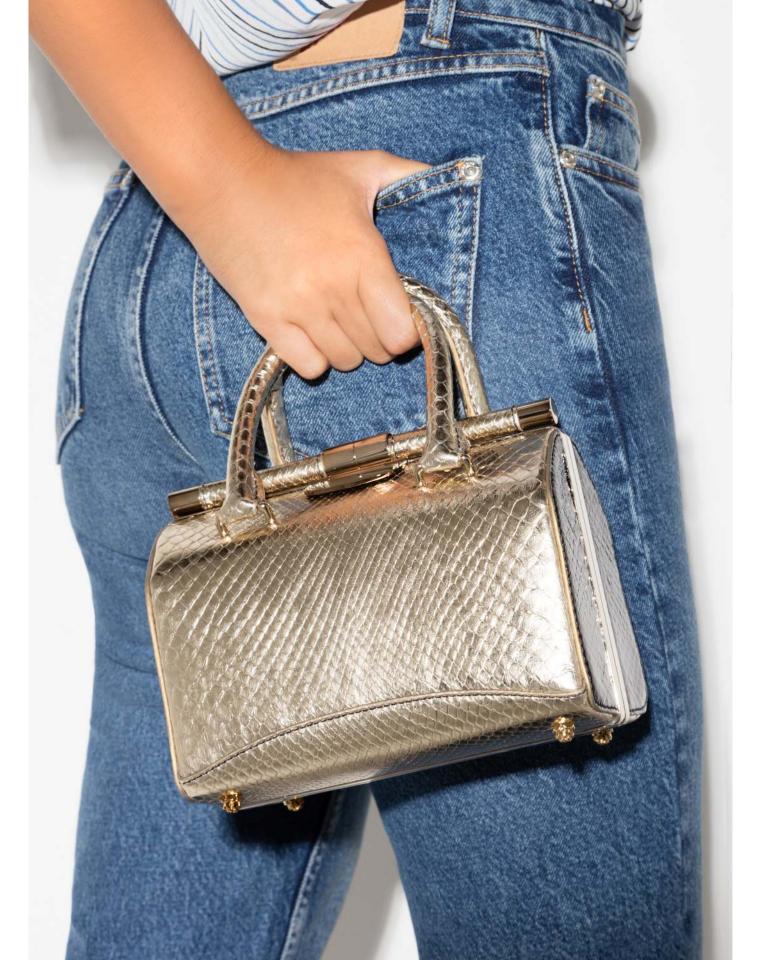

## HELENA TOTE

The Helena is a tri-compartment, double-handle, structured tote with built-in phone charging capabilities. It is designed with a center zip-pocket, phone and credit card slots, an extra-long key fob and detachable guitar strap. It features our signature Thayer blue suede lining and our custom infinity bars as exterior accents.