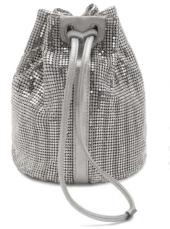

Silver Eel

GRACE POUCH

The Grace is a soft pouch with a chain or leather drawstring closure. It is offered with or without a custom metal base and is lined in our signature Thayer blue satin.

Feathers

METALLIC SILVER/CREAM HAIR CALF