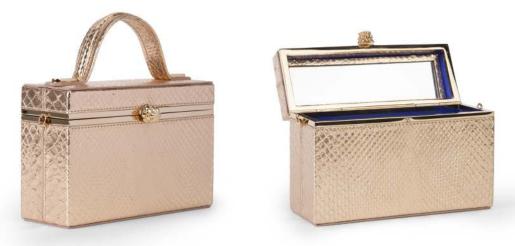

## AVA BOX

The Ava Box is a rectangular hard clutch, featuring a top handle and a detachable cross-body strap. It is designed with interior pockets and a mirror, and features our custom pinecone closure and signature Thayer blue leather lining.

Silver Eel

GRACE POUCH

The Grace is a soft pouch with a chain or leather drawstring closure. It is offered with or without a custom metal base and is lined in our signature Thayer blue satin.

Feathers

METALLIC SILVER/CREAM HAIR CALF