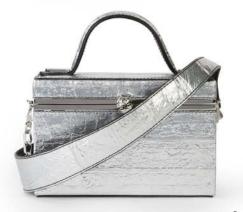

## AVA BOX

The Ava Box is a rectangular hard clutch, featuring a top handle and a detachable cross-body strap. It is designed with interior pockets and a mirror, and features our custom pinecone closure and signature Thayer blue leather lining.

Silver Eel

GRACE POUCH

The Grace is a soft pouch with a chain or leather drawstring closure. It is offered with or without a custom metal base and is lined in our signature Thayer blue satin.

Feathers

METALLIC SILVER/CREAM HAIR CALF