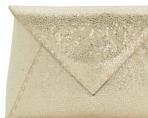

## LEE POUCHET

The Lee Pouchet is a soft clutch designed with a triangular front flap and a magnetic snap closure. It features a hidden exterior pocket, a detachable cross-body chain and our signature Thayer blue satin lining. Guitar strap can be ordered at an additional cost.