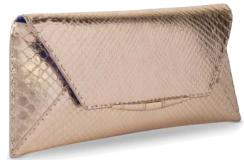

ROSE GOLD PYTHON

## AIMEE CLUTCH

The Aimee Clutch is designed with a magnetic front flap snap closure, hidden exterior pocket and a detachable cross-body strap. It features our custom infinity bar closure and signature Thayer blue satin lining. Top handle optional.

Rose Gold Python

SILVER/BLACK EEL