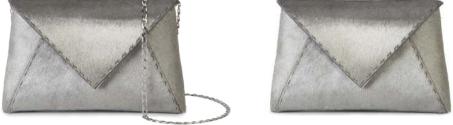

# VERONICA CLUTCH

The Veronica is a semi-structured clutch designed with a front flap and a magnetic snap closure. It features a hidden back pocket, corner metal accents, a detachable chain and our signature Thayer blue satin lining.