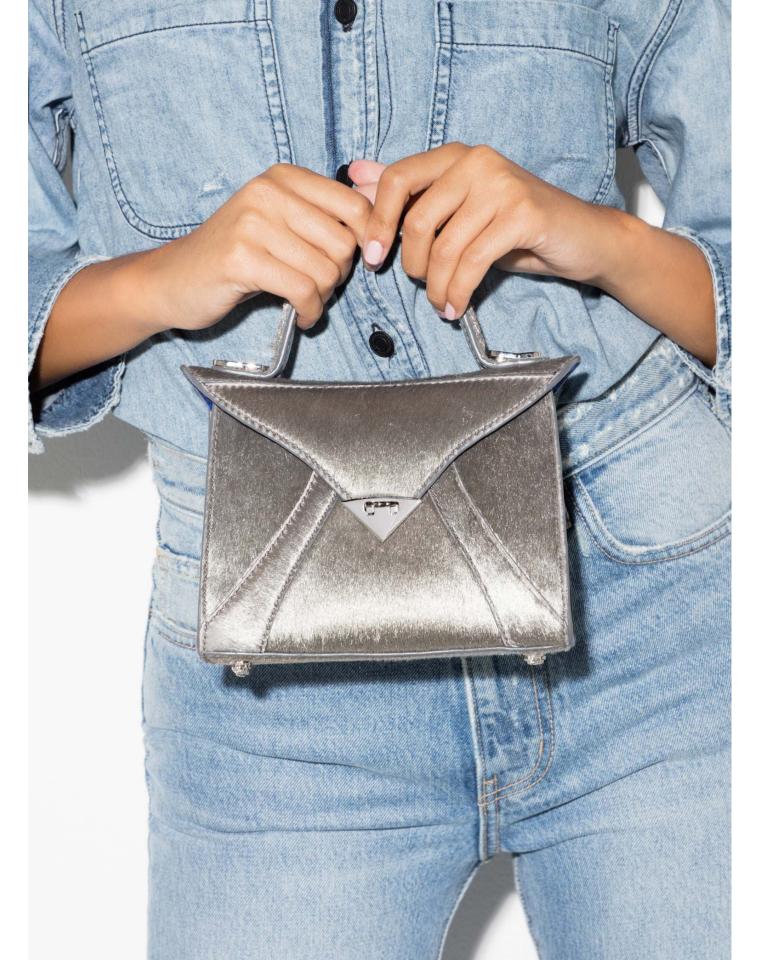

## KELLY BOX

The Kelly Box is a hard-framed, vertical cross-body bag. It features an interior mirror, card slots, our custom spear-lock closure, a detachable chain and our signature Thayer blue leather lining.

Personal Touch  $\cdot$  Timeless Appeal  $\cdot$  Everlasting Luxury

Gold/Silver Stingray

Silver Hair Calf