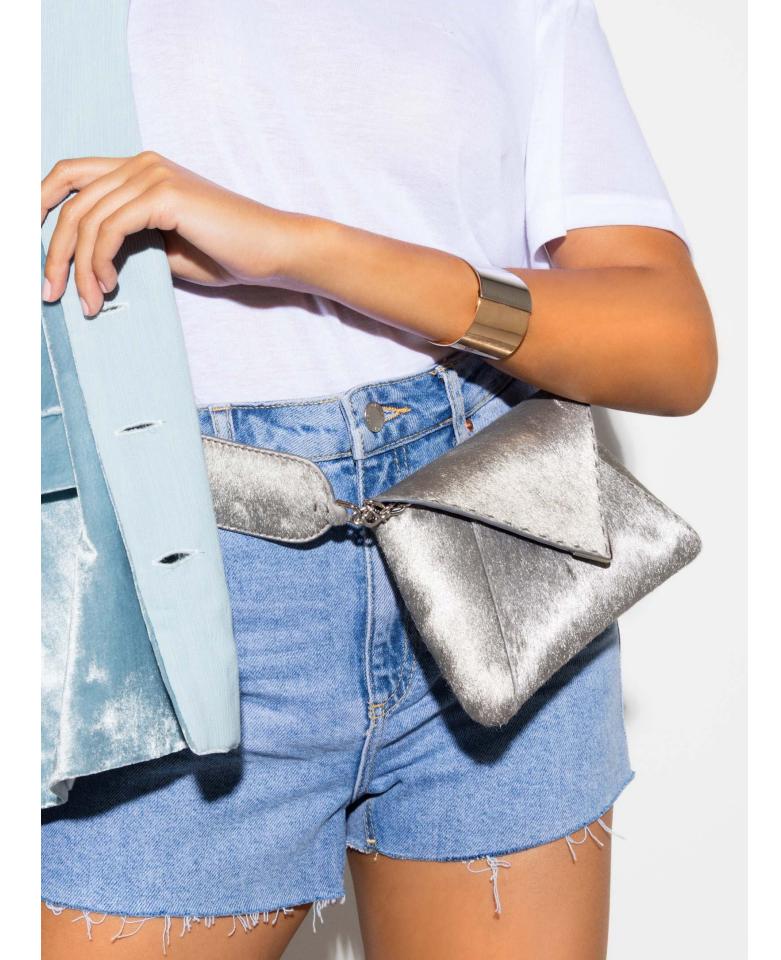

## LEE POUCHET

The Lee Pouchet is a soft clutch designed with a triangular front flap and a magnetic snap closure. It features a hidden exterior pocket, a detachable cross-body chain and our signature Thayer blue satin lining. Guitar strap can be ordered at an additional cost.

Silver Hair Calf