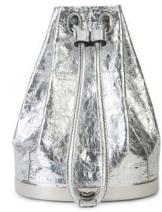

Silver Eel

GRACE POUCH

The Grace is a soft pouch with a chain or leather drawstring closure. It is offered with or without a custom metal base and is lined in our signature Thayer blue satin.

Feathers

METALLIC SILVER/CREAM HAIR CALF

Silver Eel

METALLIC SILVER/CREAM HAIR CALF