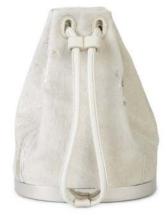

Silver Eel

GRACE POUCH

The Grace is a soft pouch with a chain or leather drawstring closure. It is offered with or without a custom metal base and is lined in our signature Thayer blue satin.

Feathers

METALLIC SILVER/CREAM HAIR CALF