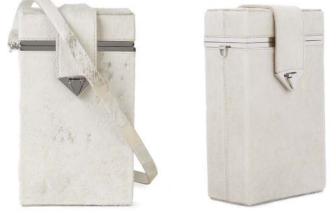

## KELLY BOX

The Kelly Box is a hard-framed, vertical cross-body bag. It features an interior mirror, card slots, our custom spear-lock closure, a detachable chain and our signature Thayer blue leather lining.

Personal Touch  $\cdot$  Timeless Appeal  $\cdot$  Everlasting Luxury

Gold/Silver Stingray

Silver Hair Calf