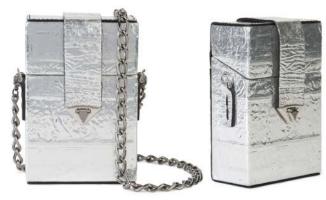

## KELLY BOX

The Kelly Box is a hard-framed, vertical cross-body bag. It features an interior mirror, card slots, our custom spear-lock closure, a detachable chain and our signature Thayer blue leather lining.

Personal Touch  $\cdot$  Timeless Appeal  $\cdot$  Everlasting Luxury

Gold/Silver Stingray

Silver Hair Calf