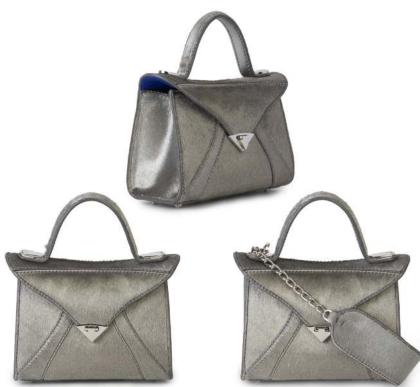

## KELLY BOX

The Kelly Box is a hard-framed, vertical cross-body bag. It features an interior mirror, card slots, our custom spear-lock closure, a detachable chain and our signature Thayer blue leather lining.