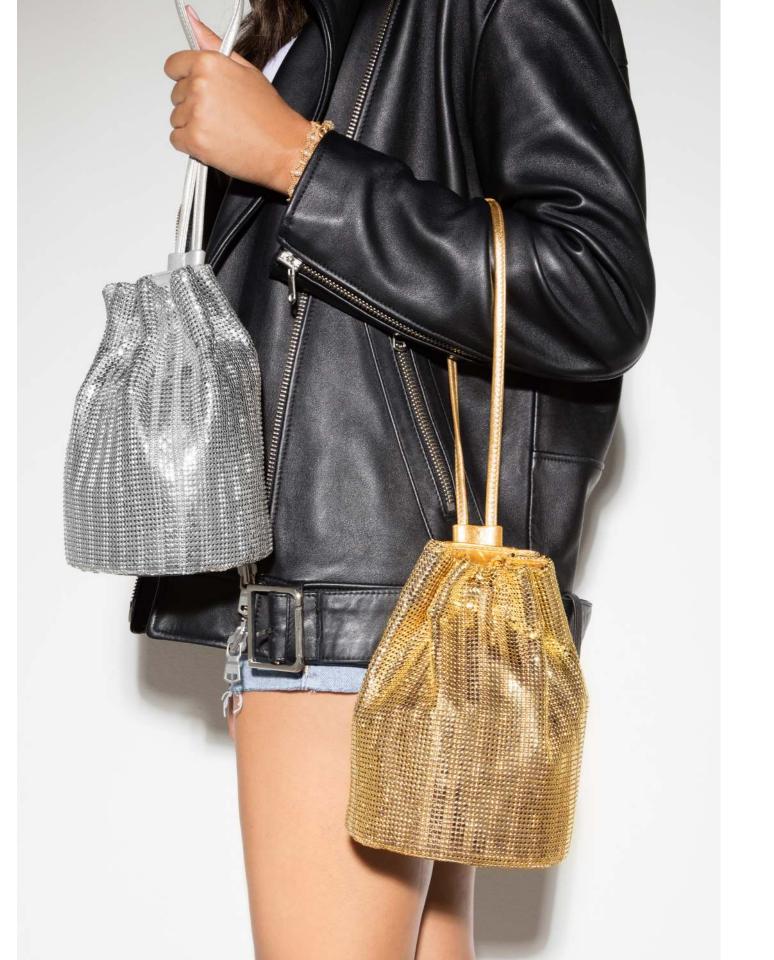

Silver Eel

GRACE POUCH

The Grace is a soft pouch with a chain or leather drawstring closure. It is offered with or without a custom metal base and is lined in our signature Thayer blue satin.

Feathers

METALLIC SILVER/CREAM HAIR CALF