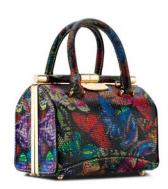

### JAMIE DOCTOR

The Jamie Doctor is a double handle, structured bag, with an optional crossbody strap, and interior pocket. It features our signature slide-lock closure, pinecone feet and "Thayer Blue" suede lining. Metal tab can be engraved.

\*Pictured here in Butterfly Lizard and Black Lizard.