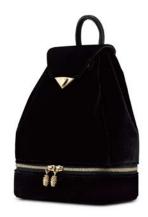

#### DEBI BACKPACK

The Debi is a semi-structured backpack with a top flap and drawstring closure. It's designed with a zip around bottom storage compartment and adjustable shoulder straps. It features our signature spear-lock closure and "Thayer Blue" suede lining.

\*Pictured here in Black and Magenta Crushed Velvet.

KELLY BOX
SMALL/LARGE

The Kelly Box is a hard framed, vertical cross-body bag. It features an interior mirror, card slots, and our signature spear-lock closure.