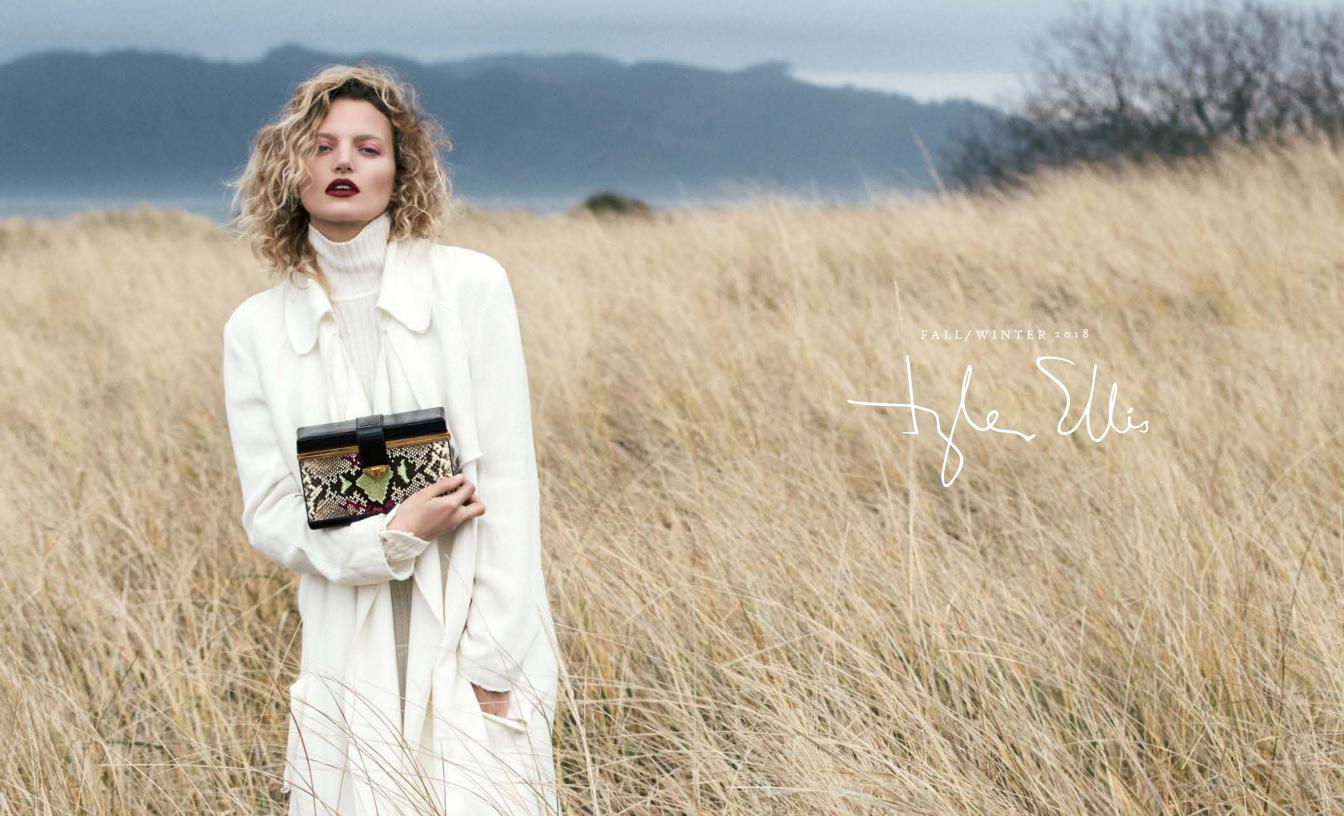

# LEE POUCHET SMALL/LARGE

The Lee Pouchet is designed with a triangular front flap closure, hidden exterior pocket, optional cross-body chain, and features our signature "Thayer Blue" satin lining.

\*Pictured here in Metallic Purple/Green Fish and Butterfly Lizard.









### ANJULI CLUTCH

The Anjuli is a structured oval clutch, with an optional cross-body chain, and interior pocket. It features our signature slide-lock closure and "Thayer Blue" satin lining. Metal tab can be engraved.

\*Pictured here in Metallic Purple/Green Fish.











#### AIMEE CLUTCH

The Aimee Clutch is designed with a front flap clasp, hidden exterior pocket, and optional cross-body chain. It features our infinity bar closure and signature "Thayer Blue" satin lining.

\*Pictured here in Metallic