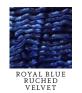

\*Pictured here in Black and Magenta Crushed Velvet.

KELLY BOX
SMALL/LARGE

The Kelly Box is a hard framed, vertical cross-body bag. It features an interior mirror, card slots, and our signature spear-lock closure.

\*Pictured here in Black and Magenta Crushed Velvet.