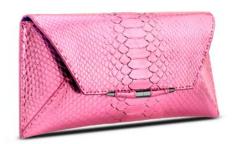

#### AIMEE CLUTCH

The Aimee Clutch is designed with a front flap clasp, hidden exterior pocket, and optional cross-body chain. It features our infinity bar closure and signature "Thayer Blue" satin lining.

\*Pictured here in Metallic Pink Python.