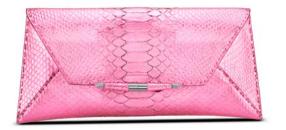

#### AIMEE CLUTCH

The Aimee Clutch is designed with a front flap clasp, hidden exterior pocket, and optional cross-body chain. It features our infinity bar closure and signature "Thayer Blue" satin lining.

\*Pictured here in Metallic Pink Python.