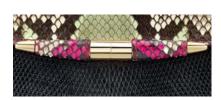

# LEE POUCHET SMALL/LARGE

The Lee Pouchet is designed with a triangular front flap closure, hidden exterior pocket, optional cross-body chain, and features our signature "Thayer Blue" satin lining.

\*Pictured here in Metallic Purple/Green Fish and Butterfly Lizard.