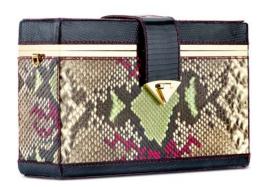

#### AIMEE CLUTCH

The Aimee Clutch is designed with a front flap clasp, hidden exterior pocket, and optional cross-body chain. It features our infinity bar closure and signature "Thayer Blue" satin lining.

\*Pictured here in Metallic Pink Python.