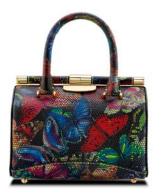

### JAMIE DOCTOR

The Jamie Doctor is a double handle, structured bag, with an optional crossbody strap, and interior pocket. It features our signature slide-lock closure, pinecone feet and "Thayer Blue" suede lining. Metal tab can be engraved.

\*Pictured here in Butterfly Lizard and Black Lizard.