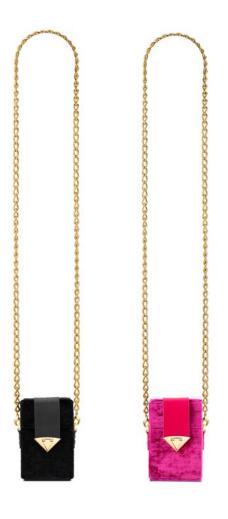

\*Pictured here in Black and Magenta Crushed Velvet.

KELLY BOX
SMALL/LARGE

The Kelly Box is a hard framed, vertical cross-body bag. It features an interior mirror, card slots, and our signature spear-lock closure.

\*Pictured here in Black and Magenta Crushed Velvet.