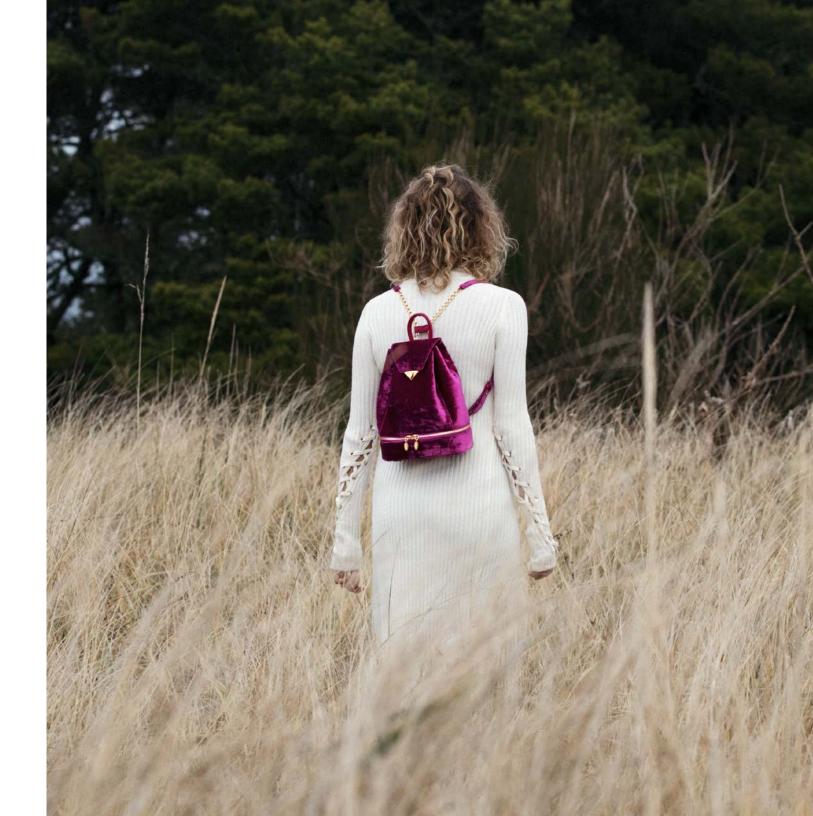

#### DEBI BACKPACK

The Debi is a semi-structured backpack with a top flap and drawstring closure. It's designed with a zip around bottom storage compartment and adjustable shoulder straps. It features our signature spear-lock closure and "Thayer Blue" suede lining.

\*Pictured here in Black and Magenta Crushed Velvet.

KELLY BOX
SMALL/LARGE

The Kelly Box is a hard framed, vertical cross-body bag. It features an interior mirror, card slots, and our signature spear-lock closure.