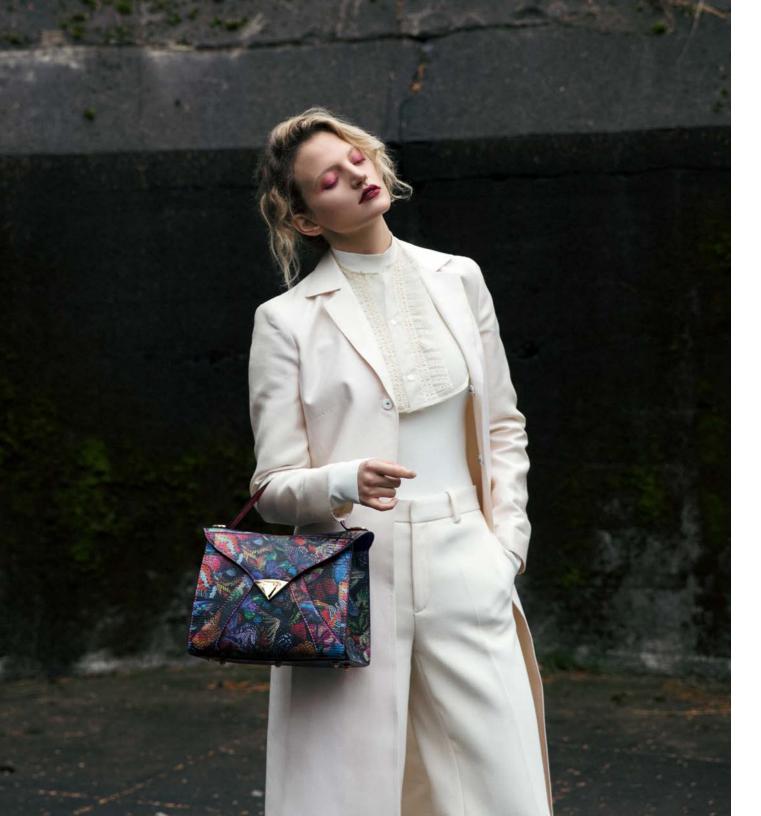

top flap and drawstring closure. It's designed with a zip around bottom storage compartment and adjustable shoulder straps. It features our signature spear-lock closure and "Thayer Blue" suede lining.

\*Pictured here in Black and Magenta Crushed Velvet.















KELLY BOX
SMALL/LARGE

The Kelly Box is a hard framed, vertical cross-body bag. It features an interior mirror, card slots, and our signature spear-lock closure.

\*Pictured here in Black and Magenta Crushed Velvet.











### JAMIE DOCTOR

The Jamie Doctor is a double handle, structured bag, with an optional crossbody strap, and interior pocket. It features our signature slide-lock closure, pinecone feet and "Thayer Blue" suede lining. Metal tab can be engraved.

\*Pictured here in Butterfly Lizard and Black Lizard.















## LJ TOTE

The LJ is single handle tote with a front flap and our signature spear-lock closure. It's designed with a hidden back pocket, interior pockets, and detachable strap. It features our signature pinecone feet and

"Thayer Blue" suede lining.

\*Pictured here in Butterfly Lizard and Olive Green Alligator.

#### TYLER ELLIS

MATERIALS

#### FW18 EXCLUSIVES



















CRUSHED VELVET



























SIGNATURE PLONGE LEATHER





















HARDWARE OPTIONS

GOLD/SILVER/ROSE GOLD/GUN METAL

#### PRODUCT DIMENSIONS

AIMEE FLAT CLUTCH LARGE 11" X 5" X 1.3"

ALEX WALLET 7.5" X 4.5" X 1.5"

ANJULI CLUTCH 7.5" X 5" X 3.25"

AVA BOX 7" X 5" X 2.5"

CANDY CLUTCH MINI 5" X 3.5" X 1.5"

CANDY CLUTCH SMALL 7" X 4" X 2.5"

DEBI BACK PACK 8.5" X 11" X 4"

JAMIE