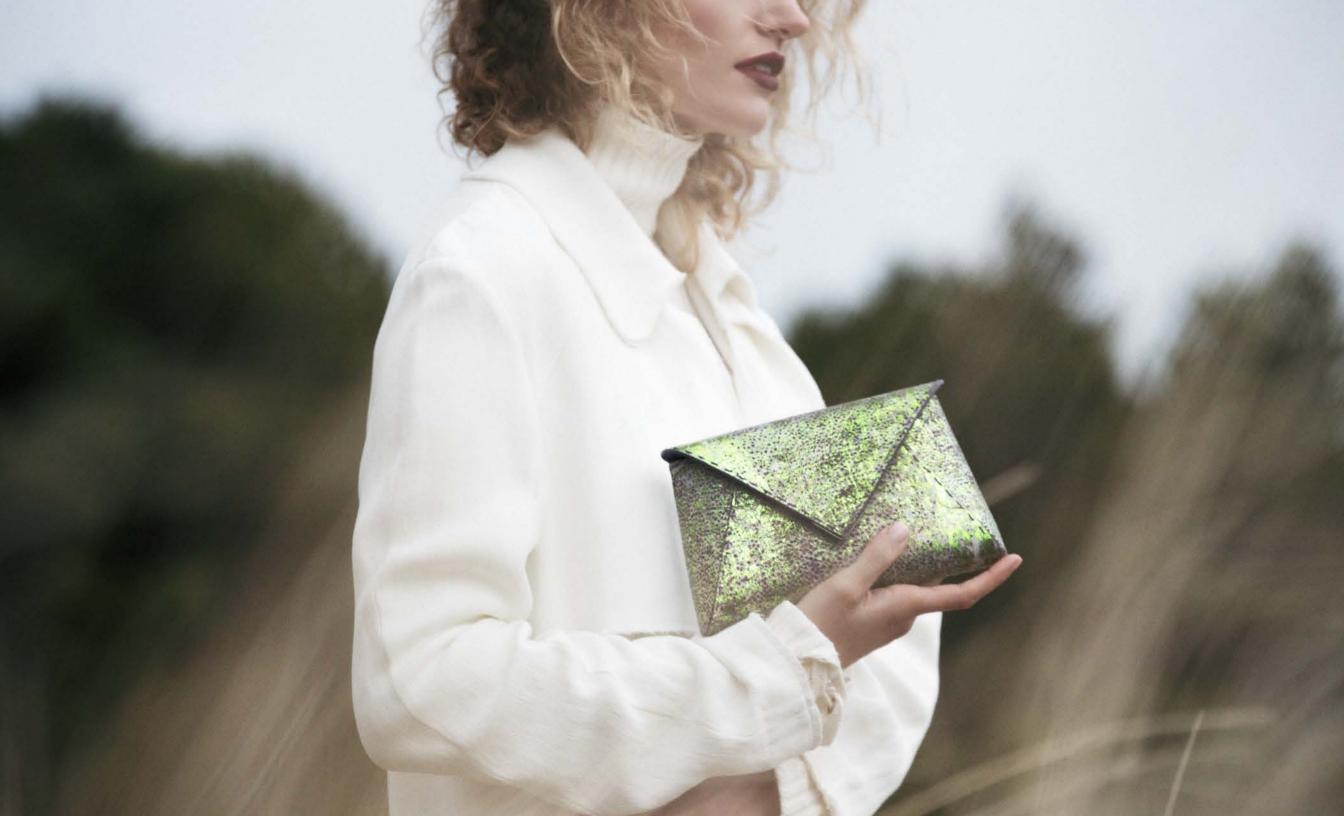

# LEE POUCHET SMALL/LARGE

The Lee Pouchet is designed with a triangular front flap closure, hidden exterior pocket, optional cross-body chain, and features our signature "Thayer Blue" satin lining.

\*Pictured here in Metallic Purple/Green Fish and Butterfly Lizard.