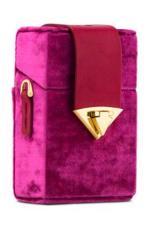

#### DEBI BACKPACK

The Debi is a semi-structured backpack with a top flap and drawstring closure. It's designed with a zip around bottom storage compartment and adjustable shoulder straps. It features our signature spear-lock closure and "Thayer Blue" suede lining.

\*Pictured here in Black and Magenta Crushed Velvet.

KELLY BOX
SMALL/LARGE

The Kelly Box is a hard framed, vertical cross-body bag. It features an interior mirror, card slots, and our signature spear-lock closure.