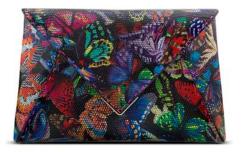

# LEE POUCHET SMALL/LARGE

The Lee Pouchet is designed with a triangular front flap closure, hidden exterior pocket, optional cross-body chain, and features our signature "Thayer Blue" satin lining.

\*Pictured here in Metallic Purple/Green Fish and Butterfly Lizard.