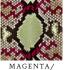

d slots, and our signature spear-lock closure.

\*Pictured here in Black and Magenta Crushed Velvet.











### JAMIE DOCTOR

The Jamie Doctor is a double handle, structured bag, with an optional crossbody strap, and interior pocket. It features our signature slide-lock closure, pinecone feet and "Thayer Blue" suede lining. Metal tab can be engraved.

\*Pictured here in Butterfly Lizard and Black Lizard.















## LJ TOTE

The LJ is single handle tote with a front flap and our signature spear-lock closure. It's designed with a hidden back pocket, interior pockets, and detachable strap. It features our signature pinecone feet and

"Thayer Blue" suede lining.

\*Pictured here in Butterfly Lizard and Olive Green Alligator.

#### TYLER ELLIS

MATERIALS

#### FW18 EXCLUSIVES



















CRUSHED VELVET



























SIGNATURE PLONGE LEATHER





















HARDWARE OPTIONS

GOLD/SILVER/ROSE GOLD/GUN METAL

#### PRODUCT DIMENSIONS

AIMEE FLAT CLUTCH LARGE 11" X 5" X 1.3"

ALEX WALLET 7.5" X 4.5" X 1.5"

ANJULI CLUTCH 7.5" X 5" X 3.25"

AVA BOX 7" X 5" X 2.5"

CANDY CLUTCH MINI 5" X 3.5" X 1.5"

CANDY CLUTCH SMALL 7" X 4" X 2.5"

DEBI BACK PACK 8.5" X 11" X 4"

JAMIE DOCTOR BAG SMALL 7.5" X 5" X 4"

JANE SADDLE BAG SMALL 8" X 5.5" X 2.5"

KELLY SMALL 4.5" X 6" X 2"

KELLY LARGE 4.5" X 7.5" X 2.5"

LEE POUCHET SMALL 8.0" X 5" X 2"

LEE POUCHET LARGE 10" X 6.5" X 3"

LILY CLUTCH 8.5" X 5.5" X 2"

LJ LARGE 12" X 9" X 5"

MINDY BOX 8.5" X 5.3" X 2.5"

PERRY CLUTCH SMALL 8.0" X 5" X 2"







SALMA HAYEK LILY CLUTCH



HEIDI KLUM LEE POUCHET



MERYL