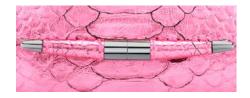

#### AIMEE CLUTCH

The Aimee Clutch is designed with a front flap clasp, hidden exterior pocket, and optional cross-body chain. It features our infinity bar closure and signature "Thayer Blue" satin lining.

\*Pictured here in Metallic Pink Python.