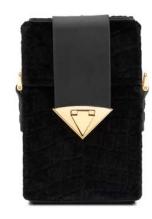

#### MINDY BOX

The Mindy Box is a rectangular hard clutch, with a detachable cross-body strap. It's designed with interior pockets and a mirror. It features our signature spear-lock closure and "Thayer Blue" leather lining.

#### AVA BOX

The Ava Box is a rectangular hard clutch, with a detachable cross-body strap. It's designed with interior pockets and a mirror. It features our signature pinecone closure and "Thayer Blue" leather lining.

\*Pictured here in Butterfly Lizard and Black Plonge Leather.