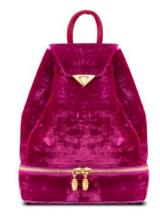

#### DEBI BACKPACK

The Debi is a semi-structured backpack with a top flap and drawstring closure. It's designed with a zip around bottom storage compartment and adjustable shoulder straps. It features our signature spear-lock closure and "Thayer Blue" suede lining.

\*Pictured here in Black and Magenta Crushed Velvet.

KELLY BOX
SMALL/LARGE

The Kelly Box is a hard framed, vertical cross-body bag. It features an interior mirror, card slots, and our signature spear-lock closure.