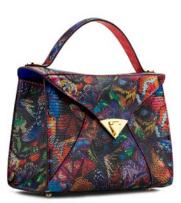

# LEE POUCHET SMALL/LARGE

The Lee Pouchet is designed with a triangular front flap closure, hidden exterior pocket, optional cross-body chain, and features our signature "Thayer Blue" satin lining.

\*Pictured here in Metallic Purple/Green Fish and Butterfly Lizard.