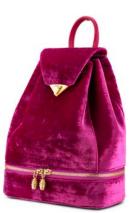

#### DEBI BACKPACK

The Debi is a semi-structured backpack with a top flap and drawstring closure. It's designed with a zip around bottom storage compartment and adjustable shoulder straps. It features our signature spear-lock closure and "Thayer Blue" suede lining.

\*Pictured here in Black and Magenta Crushed Velvet.

KELLY BOX
SMALL/LARGE

The Kelly Box is a hard framed, vertical cross-body bag. It features an interior mirror, card slots, and our signature spear-lock closure.