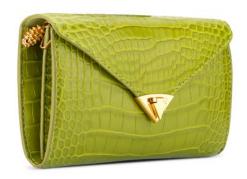

#### ALEX WALLET

The Alex Wallet is designed with a detachable cross-body chain, interior credit card slots and pinecone pull zip pocket. It features our signature spear-lock closure and "Thayer Blue" leather lining.

\*Pictured here in Olive Green Alligator.