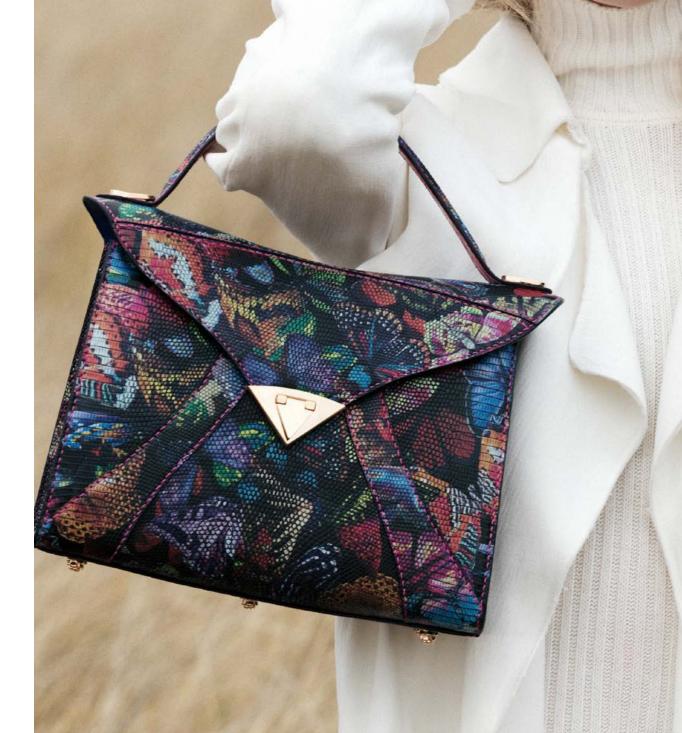

# LEE POUCHET SMALL/LARGE

The Lee Pouchet is designed with a triangular front flap closure, hidden exterior pocket, optional cross-body chain, and features our signature "Thayer Blue" satin lining.

\*Pictured here in Metallic Purple/Green Fish and Butterfly Lizard.