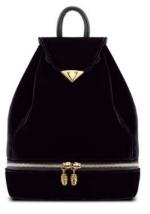

#### DEBI BACKPACK

The Debi is a semi-structured backpack with a top flap and drawstring closure. It's designed with a zip around bottom storage compartment and adjustable shoulder straps. It features our signature spear-lock closure and "Thayer Blue" suede lining.

\*Pictured here in Black and Magenta Crushed Velvet.

KELLY BOX
SMALL/LARGE

The Kelly Box is a hard framed, vertical cross-body bag. It features an interior mirror, card slots, and our signature spear-lock closure.