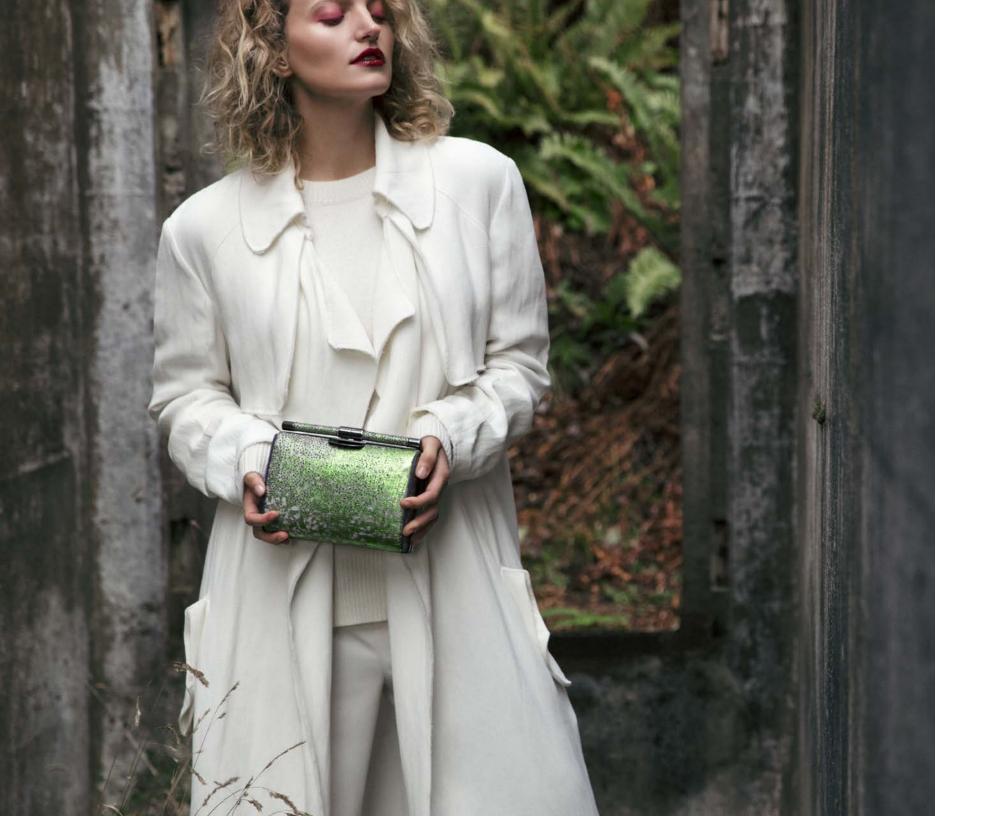

### ANJULI CLUTCH

The Anjuli is a structured oval clutch, with an optional cross-body chain, and interior pocket. It features our signature slide-lock closure and "Thayer Blue" satin lining. Metal tab can be engraved.

\*Pictured here in Metallic Purple/Green Fish.