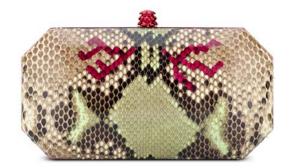

#### PERRY CLUTCH SMALL/LARGE

The Perry Clutch is an emerald-shaped clutch with a detachable cross-body chain. It features interior pockets and our signature "Thayer Blue" satin lining and pinecone closure.