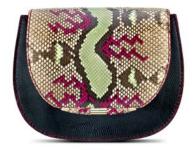

## JANE SADDLE

The Jane Saddle has a rounded threequarter front flap, attached shoulder strap, a hidden exterior pocket, and multiple interior pockets. It features our infinity bar closure and signature "Thayer Blue" suede lining.