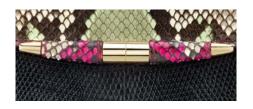

# LEE POUCHET SMALL/LARGE

The Lee Pouchet is designed with a triangular front flap closure, hidden exterior pocket, optional cross-body chain, and features our signature "Thayer Blue" satin lining.

\*Pictured here in Metallic Purple/Green Fish and Butterfly Lizard.