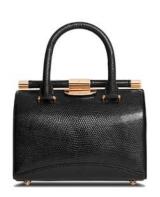

### JAMIE DOCTOR

The Jamie Doctor is a double handle, structured bag, with an optional crossbody strap, and interior pocket. It features our signature slide-lock closure, pinecone feet and "Thayer Blue" suede lining. Metal tab can be engraved.

\*Pictured here in Butterfly Lizard and Black Lizard.