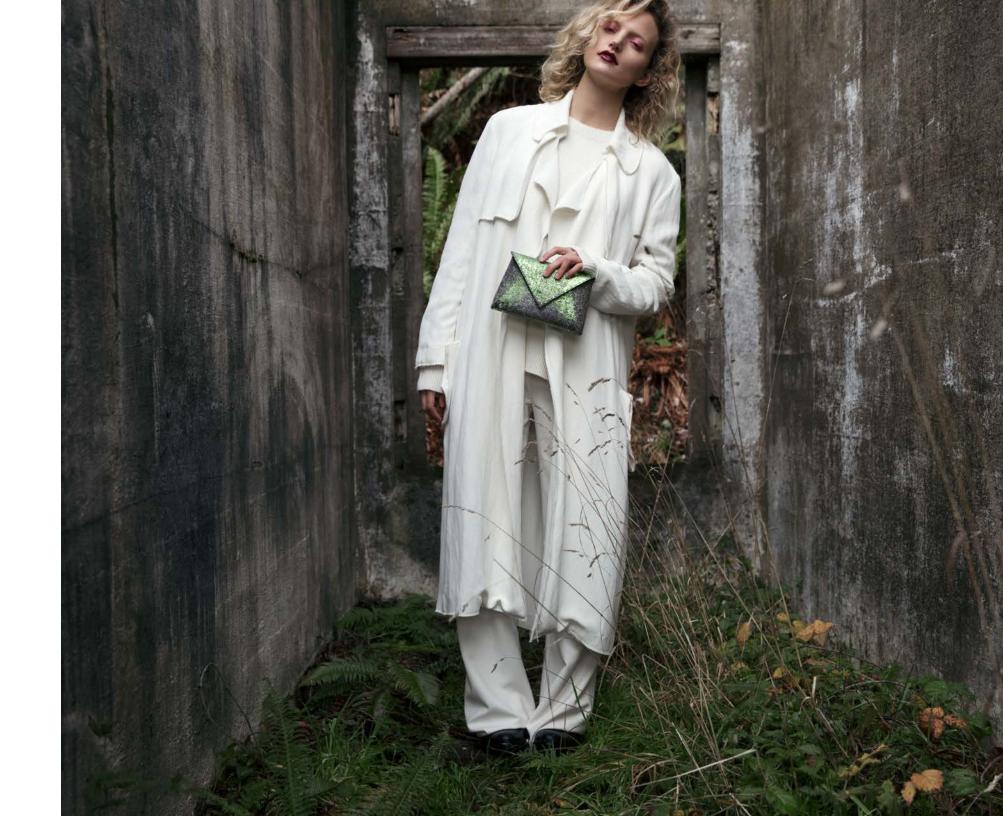

### ANJULI CLUTCH

The Anjuli is a structured oval clutch, with an optional cross-body chain, and interior pocket. It features our signature slide-lock closure and "Thayer Blue" satin lining. Metal tab can be engraved.

\*Pictured here in Metallic Purple/Green Fish.