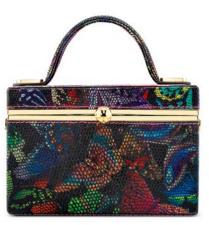

#### AVA BOX

The Ava Box is a rectangular hard clutch, with a detachable cross-body strap. It's designed with interior pockets and a mirror. It features our signature pinecone closure and "Thayer Blue" leather lining.

\*Pictured here in Butterfly Lizard and Black Plonge Leather.