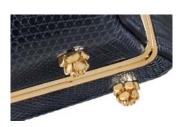

### JAMIE DOCTOR

The Jamie Doctor is a double handle, structured bag, with an optional crossbody strap, and interior pocket. It features our signature slide-lock closure, pinecone feet and "Thayer Blue" suede lining. Metal tab can be engraved.

\*Pictured here in Butterfly Lizard and Black Lizard.