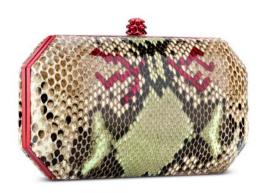

#### PERRY CLUTCH SMALL/LARGE

The Perry Clutch is an emerald-shaped clutch with a detachable cross-body chain. It features interior pockets and our signature "Thayer Blue" satin lining and pinecone closure.