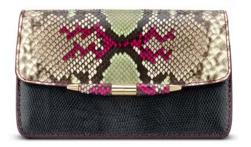

### ANJULI CLUTCH

The Anjuli is a structured oval clutch, with an optional cross-body chain, and interior pocket. It features our signature slide-lock closure and "Thayer Blue" satin lining. Metal tab can be engraved.

\*Pictured here in Metallic Purple/Green Fish.