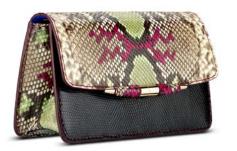

### ANJULI CLUTCH

The Anjuli is a structured oval clutch, with an optional cross-body chain, and interior pocket. It features our signature slide-lock closure and "Thayer Blue" satin lining. Metal tab can be engraved.

\*Pictured here in Metallic Purple/Green Fish.