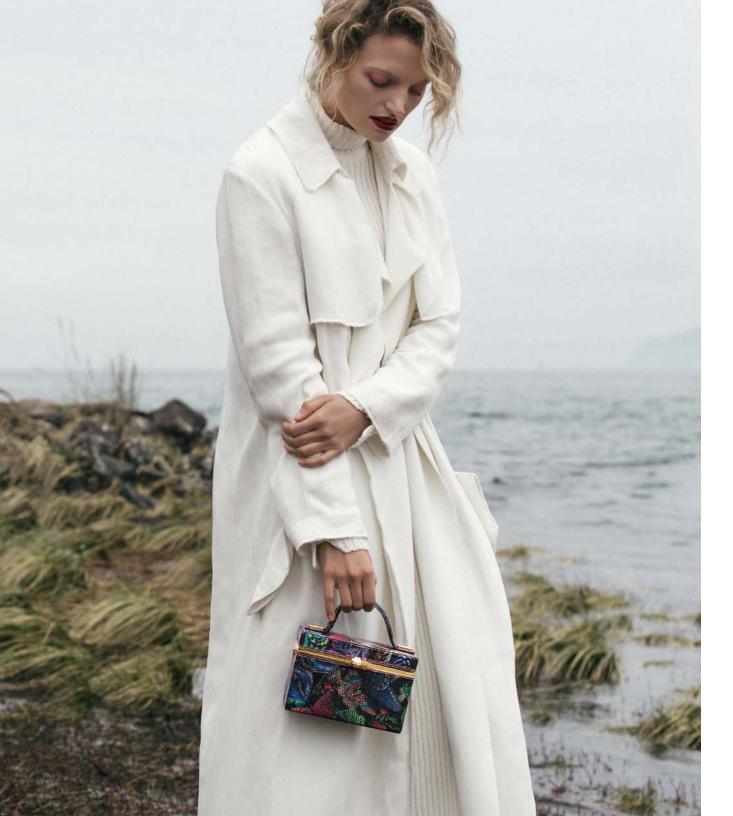

# LEE POUCHET SMALL/LARGE

The Lee Pouchet is designed with a triangular front flap closure, hidden exterior pocket, optional cross-body chain, and features our signature "Thayer Blue" satin lining.

\*Pictured here in Metallic Purple/Green Fish and Butterfly Lizard.