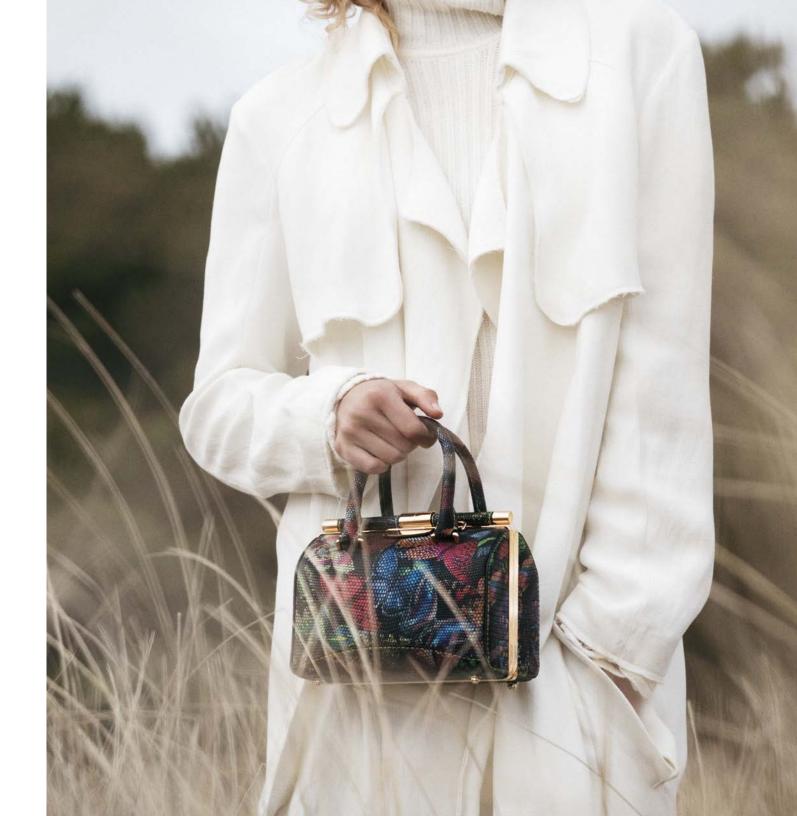

### JAMIE DOCTOR

The Jamie Doctor is a double handle, structured bag, with an optional crossbody strap, and interior pocket. It features our signature slide-lock closure, pinecone feet and "Thayer Blue" suede lining. Metal tab can be engraved.

\*Pictured here in Butterfly Lizard and Black Lizard.