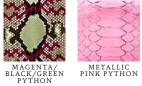

slots, and our signature spear-lock closure.

\*Pictured here in Black and Magenta Crushed Velvet.











### JAMIE DOCTOR

The Jamie Doctor is a double handle, structured bag, with an optional crossbody strap, and interior pocket. It features our signature slide-lock closure, pinecone feet and "Thayer Blue" suede lining. Metal tab can be engraved.

\*Pictured here in Butterfly Lizard and Black Lizard.















## LJ TOTE

The LJ is single handle tote with a front flap and our signature spear-lock closure. It's designed with a hidden back pocket, interior pockets, and detachable strap. It features our signature pinecone feet and

"Thayer Blue" suede lining.

\*Pictured here in Butterfly Lizard and Olive Green Alligator.

#### TYLER ELLIS

MATERIALS

#### FW18 EXCLUSIVES



















CRUSHED VELVET



























SIGNATURE PLONGE LEATHER





















HARDWARE OPTIONS

GOLD/SILVER/ROSE GOLD/GUN METAL

#### PRODUCT DIMENSIONS

AIMEE FLAT CLUTCH LARGE 11" X 5" X 1.3"

ALEX WALLET 7.5" X 4.5" X 1.5"

ANJULI CLUTCH 7.5" X 5" X 3.25"

AVA BOX 7" X 5" X 2.5"

CANDY CLUTCH MINI 5" X 3.5" X 1.5"

CANDY CLUTCH SMALL 7" X 4" X 2.5"

DEBI BACK PACK 8.5" X 11" X 4"

JAMIE DOCTOR BAG SMALL 7.5" X 5" X 4"

JANE SADDLE BAG SMALL 8" X 5.5" X 2.5"

KELLY SMALL 4.5" X 6" X 2"

KELLY LARGE 4.5" X 7.5" X 2.5"

LEE POUCHET SMALL 8.0" X 5" X 2"

LEE POUCHET LARGE 10" X 6.5" X 3"

LILY CLUTCH 8.5" X 5.5" X 2"

LJ LARGE 12" X 9" X 5"

MINDY BOX 8.5" X 5.3" X 2.5"

PERRY CLUTCH SMALL 8.0" X 5" X 2"







SALMA HAYEK LILY CLUTCH



HEIDI KLUM LEE POUCHET



MERYL S