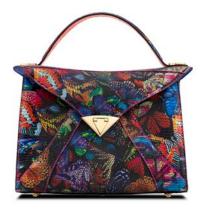

# LEE POUCHET SMALL/LARGE

The Lee Pouchet is designed with a triangular front flap closure, hidden exterior pocket, optional cross-body chain, and features our signature "Thayer Blue" satin lining.

\*Pictured here in Metallic Purple/Green Fish and Butterfly Lizard.