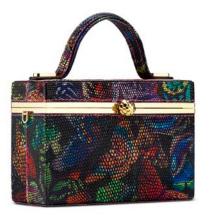

# LEE POUCHET SMALL/LARGE

The Lee Pouchet is designed with a triangular front flap closure, hidden exterior pocket, optional cross-body chain, and features our signature "Thayer Blue" satin lining.

\*Pictured here in Metallic Purple/Green Fish and Butterfly Lizard.