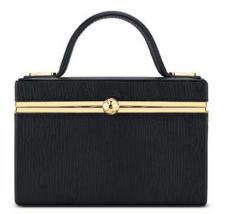

#### AVA BOX

The Ava Box is a rectangular hard clutch, with a detachable cross-body strap. It's designed with interior pockets and a mirror. It features our signature pinecone closure and "Thayer Blue" leather lining.

\*Pictured here in Butterfly Lizard and Black Plonge Leather.