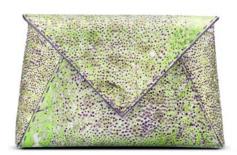

### ANJULI CLUTCH

The Anjuli is a structured oval clutch, with an optional cross-body chain, and interior pocket. It features our signature slide-lock closure and "Thayer Blue" satin lining. Metal tab can be engraved.

\*Pictured here in Metallic Purple/Green Fish.