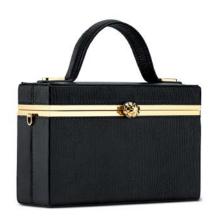

#### AVA BOX

The Ava Box is a rectangular hard clutch, with a detachable cross-body strap. It's designed with interior pockets and a mirror. It features our signature pinecone closure and "Thayer Blue" leather lining.

\*Pictured here in Butterfly Lizard and Black Plonge Leather.