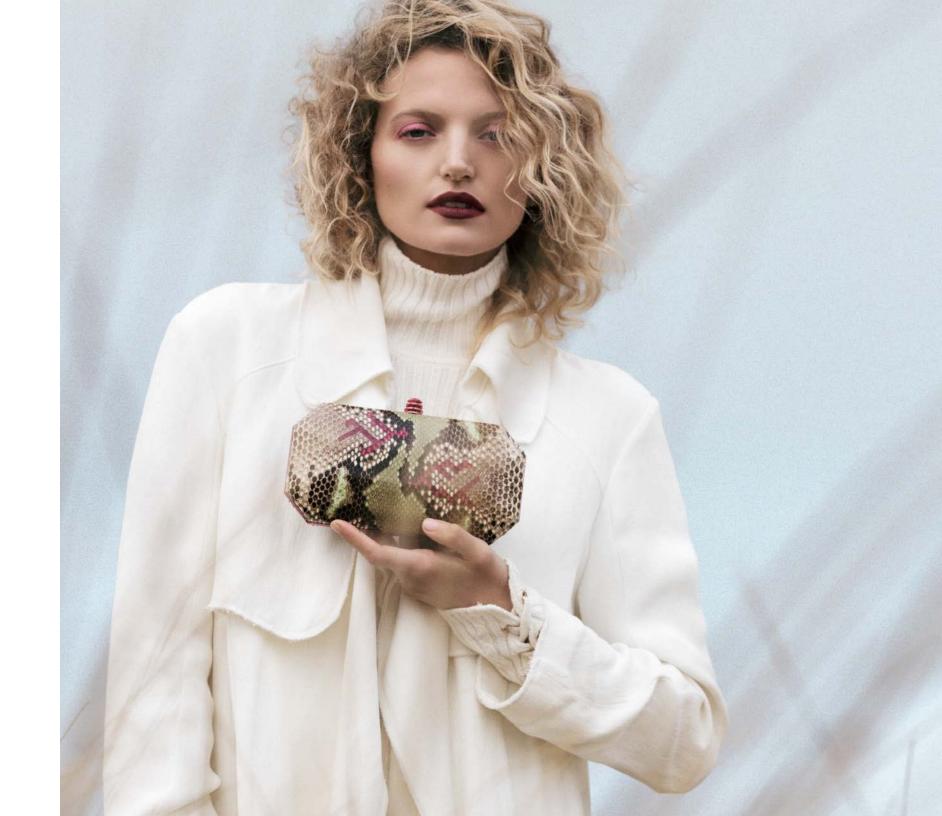

#### PERRY CLUTCH SMALL/LARGE

The Perry Clutch is an emerald-shaped clutch with a detachable cross-body chain. It features interior pockets and our signature "Thayer Blue" satin lining and pinecone closure.