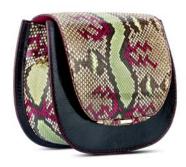

## JANE SADDLE

The Jane Saddle has a rounded threequarter front flap, attached shoulder strap, a hidden exterior pocket, and multiple interior pockets. It features our infinity bar closure and signature "Thayer Blue" suede lining.