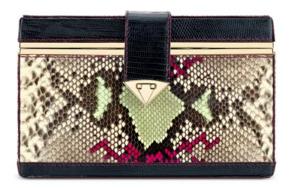

#### AIMEE CLUTCH

The Aimee Clutch is designed with a front flap clasp, hidden exterior pocket, and optional cross-body chain. It features our infinity bar closure and signature "Thayer Blue" satin lining.

\*Pictured here in Metallic Pink Python.