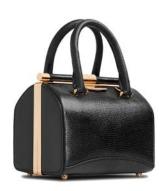

## LJ TOTE

The LJ is single handle tote with a front flap and our signature spear-lock closure. It's designed with a hidden back pocket, interior pockets, and detachable strap. It features our signature pinecone feet and

"Thayer Blue" suede lining.

\*Pictured here in Butterfly Lizard and Olive Green Alligator.