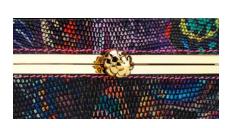

#### AVA BOX

The Ava Box is a rectangular hard clutch, with a detachable cross-body strap. It's designed with interior pockets and a mirror. It features our signature pinecone closure and "Thayer Blue" leather lining.

\*Pictured here in Butterfly Lizard and Black Plonge Leather.