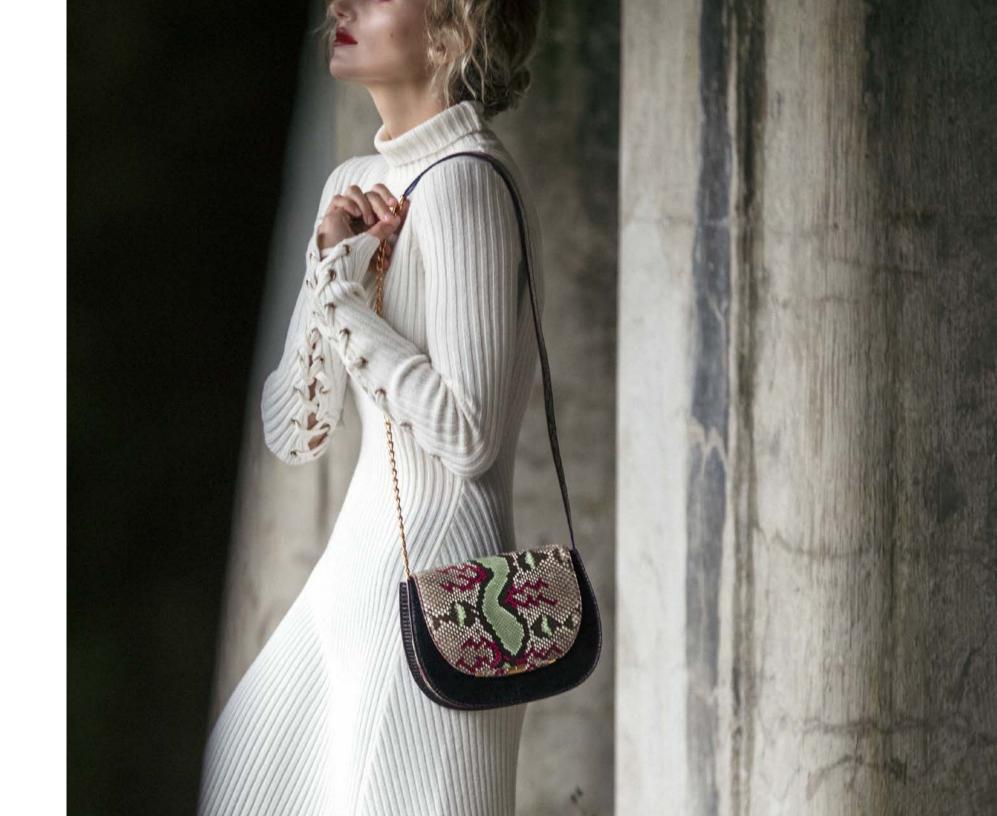

## JANE SADDLE

The Jane Saddle has a rounded threequarter front flap, attached shoulder strap, a hidden exterior pocket, and multiple interior pockets. It features our infinity bar closure and signature "Thayer Blue" suede lining.