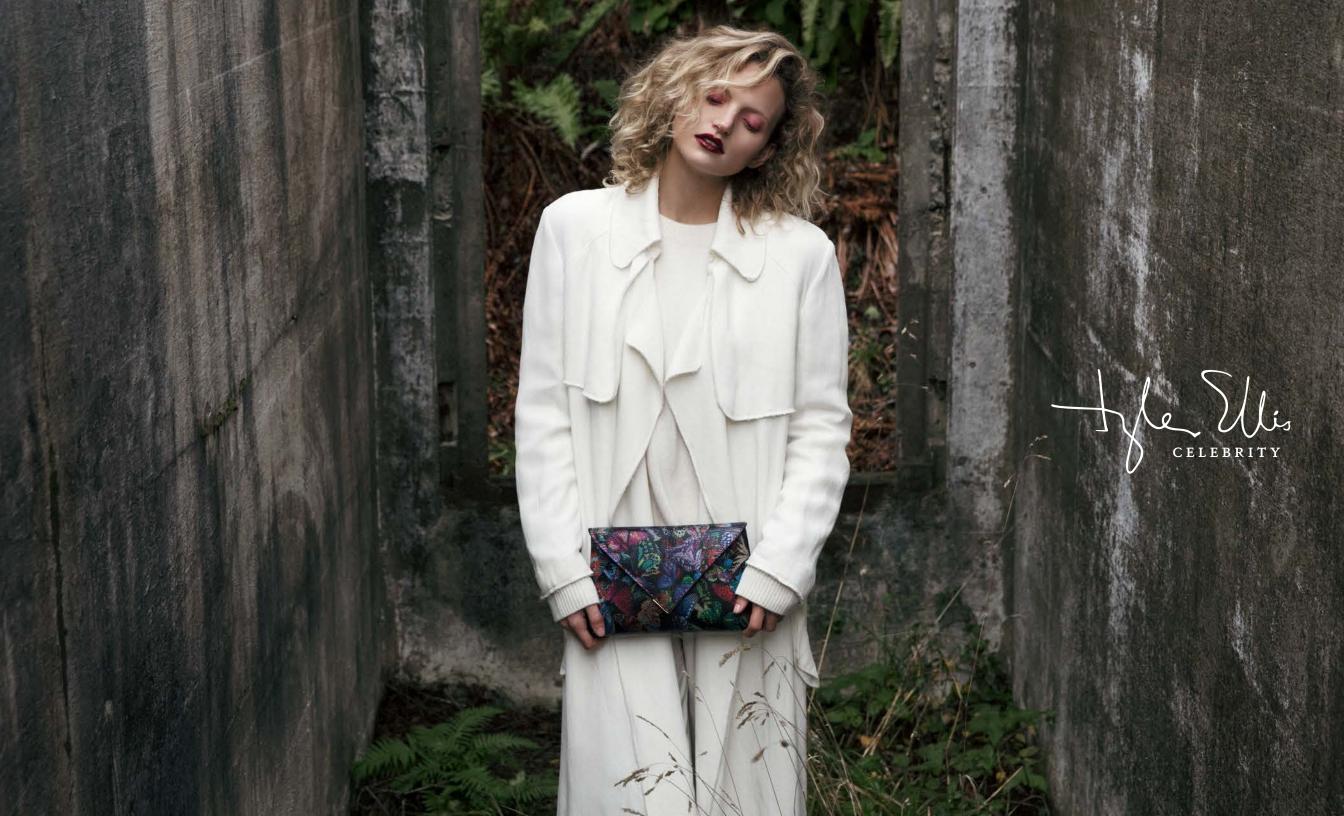

# LEE POUCHET SMALL/LARGE

The Lee Pouchet is designed with a triangular front flap closure, hidden exterior pocket, optional cross-body chain, and features our signature "Thayer Blue" satin lining.

\*Pictured here in Metallic Purple/Green Fish and Butterfly Lizard.