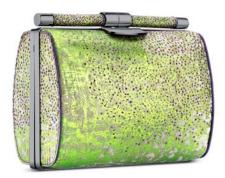

### ANJULI CLUTCH

The Anjuli is a structured oval clutch, with an optional cross-body chain, and interior pocket. It features our signature slide-lock closure and "Thayer Blue" satin lining. Metal tab can be engraved.

\*Pictured here in Metallic Purple/Green Fish.