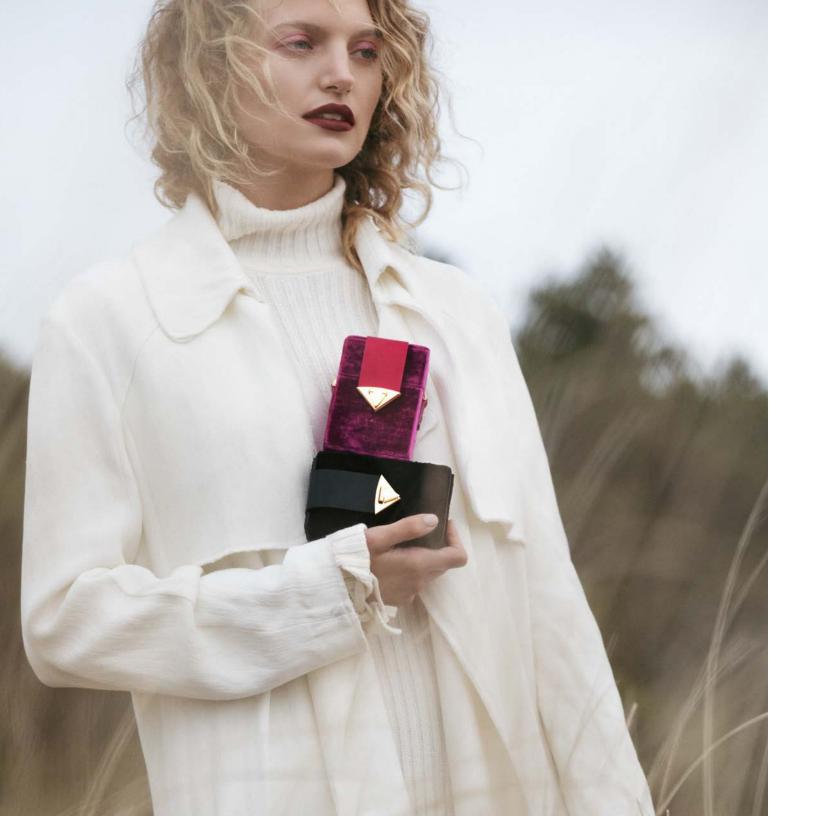

#### DEBI BACKPACK

The Debi is a semi-structured backpack with a top flap and drawstring closure. It's designed with a zip around bottom storage compartment and adjustable shoulder straps. It features our signature spear-lock closure and "Thayer Blue" suede lining.

\*Pictured here in Black and Magenta Crushed Velvet.

KELLY BOX
SMALL/LARGE

The Kelly Box is a hard framed, vertical cross-body bag. It features an interior mirror, card slots, and our signature spear-lock closure.

\*Pictured here in Black and Magenta Crushed Velvet.