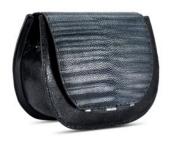

# JANE SADDLE

The Jane Saddle is designed with a rounded threequarter magnetic front flap, an optional chain with a leather accent for shoulder comfort, a hidden exterior pocket and multiple interior pockets. It features our infinity bar closure and signature Thayer Blue lining. Pictured in Black & Silver Stripe Stingray