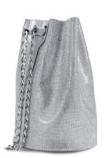

# GRACE POUCH

The Grace is a soft pouch with a customizable leather or chain drawstring closure. It holds the iPhone 8+ and features our signature Thayer blue satin lining.

Pictured in Silver Fine Mesh Swarovski Crystal,

Black Ostrich Feather, Black Durable Leather,

Model carries Gummetal Chainmail