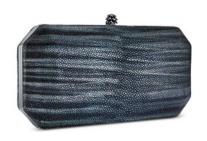

## PERRY CLUTCH SMALL/LARGE

The Perry Clutch is a hard-framed rectangular clutch with an optional cross-body chain and fits the iPhone 8+. It is inspired by the emerald shape of Tyler's own engagement ring and is named after her father, Perry Ellis. It features interior pockets and our signature Thayer blue satin lining and pinecone closure.

Pictured in Bright Blue Lizard, Black & Silver Stripe Stingray, Model carries Black & Silver Fine Mesh Swarovski Crystal