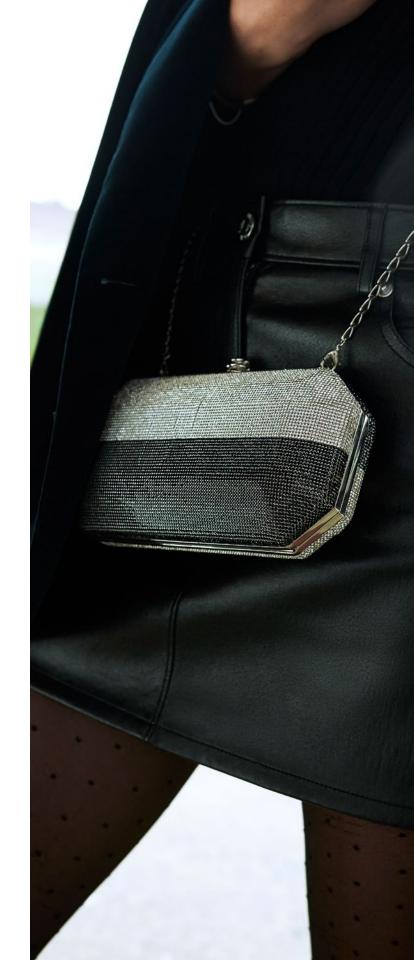

## PERRY CLUTCH SMALL/LARGE

The Perry Clutch is a hard-framed rectangular clutch with an optional cross-body chain and fits the iPhone 8+. It is inspired by the emerald shape of Tyler's own engagement ring and is named after her father, Perry Ellis. It features interior pockets and our signature Thayer blue satin lining and pinecone closure.

Pictured in Bright Blue Lizard, Black & Silver Stripe Stingray, Model carries Black & Silver Fine Mesh Swarovski Crystal