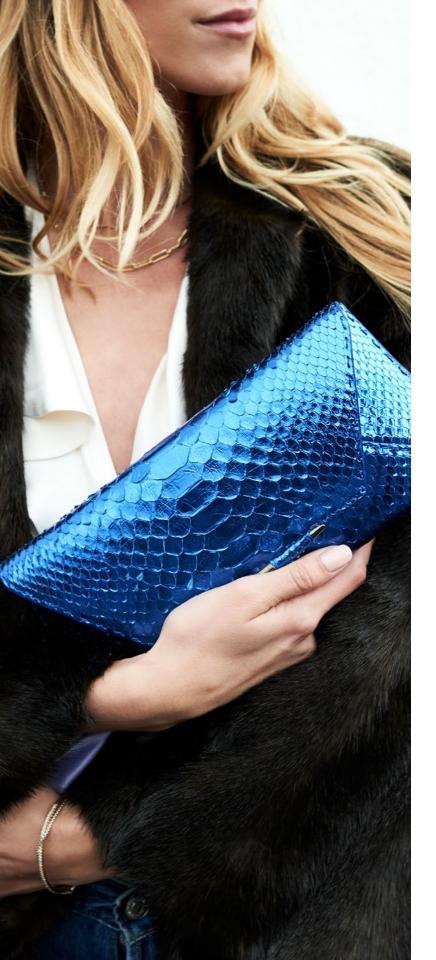

## AIMEE CLUTCH

The Aimee Clutch is designed with a magnetic front flap clasp, hidden exterior pocket, optional cross-body chain and fits the iPhone 8+. It features our infinity bar closure and signature Thayer blue satin lining.

Pictured in Bright Blue Python, Black Patent Python