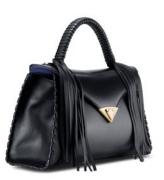

## LJ HANDBAG

The LJ is designed with a top-handle wrapped in leather, a handproduced "whip stitch" detail, and a front flap finished off with our custom spear-lock closure. It has a hidden back pocket, interior pockets, and an optional chain with a leather accent for shoulder comfort. It features our signature pinecone feet and Thayer blue lining. Pictured in Black Durable Leather