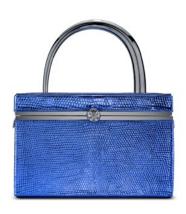

# AVA BOX W/CUSTOM HANDLE

The Ava Box is a rectangular-shaped hard-framed handbag, featuring our custom horn-shaped metal handle and an optional cross-body strap. It is designed with interior pockets, a mirror, fits the iPhone 8+ and our signature pinecone closure and Thayer blue lining.

Pictured in Bright Blue Lizard, Black Bombay Millennial Alligator