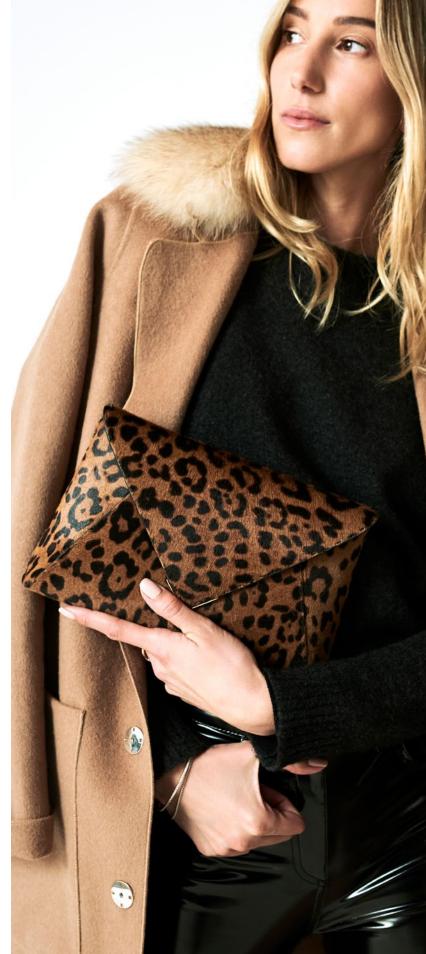

# LEE POUCHET SMALL/LARGE

The Lee Pouchet is a classic clutch with a triangular front-flap closure. It fits the iPhone 8+ and features a hidden exterior pocket, an optional cross-body chain and our signature Thayer blue interior.

Pictured in Leopard Hair Calf, Matte Black Chainmail