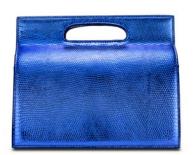

# AVA BOX W/CUSTOM HANDLE

The Ava Box is a rectangular-shaped hard-framed handbag, featuring our custom horn-shaped metal handle and an optional cross-body strap. It is designed with interior pockets, a mirror, fits the iPhone 8+ and our signature pinecone closure and Thayer blue lining.

Pictured in Bright Blue Lizard, Black Bombay Millennial Alligator