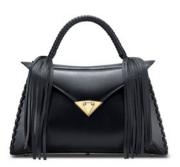

## LJ HANDBAG

The LJ is designed with a top-handle wrapped in leather, a handproduced "whip stitch" detail, and a front flap finished off with our custom spear-lock closure. It has a hidden back pocket, interior pockets, and an optional chain with a leather accent for shoulder comfort. It features our signature pinecone feet and Thayer blue lining. Pictured in Black Durable Leather