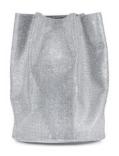

# GRACE POUCH

The Grace is a soft pouch with a customizable leather or chain drawstring closure. It holds the iPhone 8+ and features our signature Thayer blue satin lining.

Pictured in Silver Fine Mesh Swarovski Crystal,