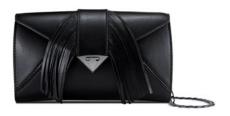

## ALEX WALLET

The Alex can be used as both a wallet and a fanny pack. It is designed with an optional belt and cross-body chain. It holds the iPhone 8+, has interior credit card slots and a custom pinecone zippered divider pocket. It features our signature spear-lock closure and Thayer blue leather lining.

Pictured in Black Durable Leather