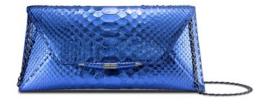

## AIMEE CLUTCH

The Aimee Clutch is designed with a magnetic front flap clasp, hidden exterior pocket, optional cross-body chain and fits the iPhone 8+. It features our infinity bar closure and signature Thayer blue satin lining.

Pictured in Bright Blue Python, Black Patent Python