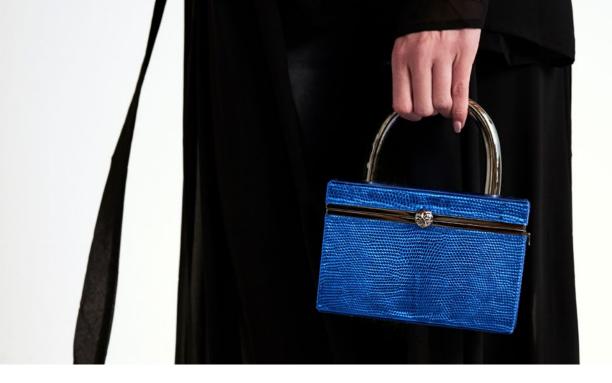

## PERRY CLUTCH SMALL/LARGE

The Perry Clutch is a hard-framed rectangular clutch with an optional cross-body chain and fits the iPhone 8+. It is inspired by the emerald shape of Tyler's own engagement ring and is named after her father, Perry Ellis. It features interior pockets and our signature Thayer blue satin lining and pinecone closure.

Pictured in Bright Blue Lizard, Black & Silver Stripe Stingray, Model carries Black & Silver Fine Mesh Swarovski Crystal