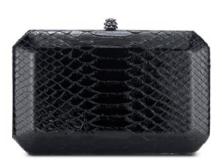

## PERRY CLUTCH SMALL/LARGE

The Perry Clutch is a hard-framed rectangular clutch with an optional cross-body chain and fits the iPhone 8+. It is inspired by the emerald shape of Tyler's own engagement ring and is named after her father, Perry Ellis. It features interior pockets and our signature Thayer blue satin lining and pinecone closure.

Pictured in Bright Blue Lizard, Black & Silver Stripe Stingray, Model carries Black & Silver Fine Mesh Swarovski Crystal