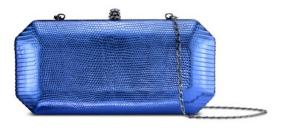

## PERRY CLUTCH SMALL/LARGE

The Perry Clutch is a hard-framed rectangular clutch with an optional cross-body chain and fits the iPhone 8+. It is inspired by the emerald shape of Tyler's own engagement ring and is named after her father, Perry Ellis. It features interior pockets and our signature Thayer blue satin lining and pinecone closure.

Pictured in Bright Blue Lizard, Black & Silver Stripe Stingray, Model carries Black & Silver Fine Mesh Swarovski Crystal