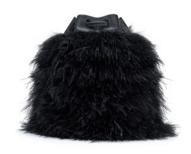

# GRACE POUCH

The Grace is a soft pouch with a customizable leather or chain drawstring closure. It holds the iPhone 8+ and features our signature Thayer blue satin lining.

Pictured in Silver Fine Mesh Swarovski Crystal,

Black Ostrich Feather, Black Durable Leather,

Model carries Gummetal Chainmail