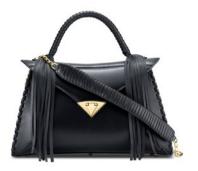

## LJ HANDBAG

The LJ is designed with a top-handle wrapped in leather, a handproduced "whip stitch" detail, and a front flap finished off with our custom spear-lock closure. It has a hidden back pocket, interior pockets, and an optional chain with a leather accent for shoulder comfort. It features our signature pinecone feet and Thayer blue lining. Pictured in Black Durable Leather