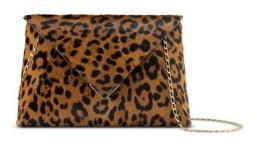

# LEE POUCHET SMALL/LARGE

The Lee Pouchet is a classic clutch with a triangular front-flap closure. It fits the iPhone 8+ and features a hidden exterior pocket, an optional cross-body chain and our signature Thayer blue interior.

Pictured in Leopard Hair Calf, Matte Black Chainmail