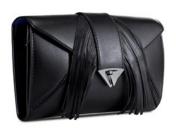

## TIFFANY HANDBAG

The Tiffany is a semi-structured bag with a flexible top handle and an optional chain accented with a leather detail for shoulder comfort. It is designed with a magnetic-snap front flap closure and our custom infinity bar with an attached chain fringe detail. It features a hidden back pocket, an internal zipper pocket and our signature Thayer blue leather lining.

Pictured in Black Crushed Velvet, Leopard Hair Calf,

Model carries Black Bombay Millennial Alligator