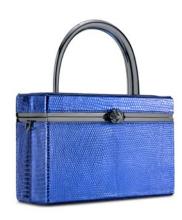

# AVA BOX W/CUSTOM HANDLE

The Ava Box is a rectangular-shaped hard-framed handbag, featuring our custom horn-shaped metal handle and an optional cross-body strap. It is designed with interior pockets, a mirror, fits the iPhone 8+ and our signature pinecone closure and Thayer blue lining.

Pictured in Bright Blue Lizard, Black Bombay Millennial Alligator