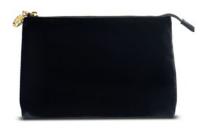

# LEE POUCHET SMALL/LARGE

The Lee Pouchet is a classic clutch with a triangular front-flap closure. It fits the iPhone 8+ and features a hidden exterior pocket, an optional cross-body chain and our signature Thayer blue interior.

Pictured in Leopard Hair Calf, Matte Black Chainmail