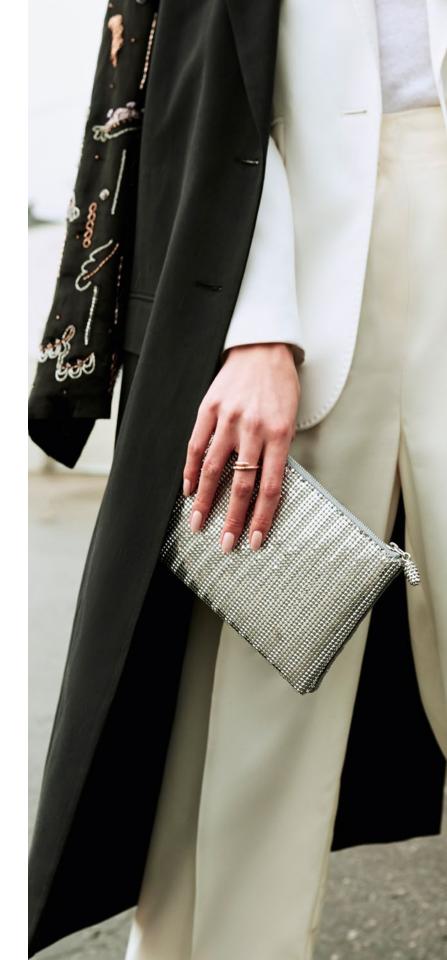

## PERRY CLUTCH SMALL/LARGE

The Perry Clutch is a hard-framed rectangular clutch with an optional cross-body chain and fits the iPhone 8+. It is inspired by the emerald shape of Tyler's own engagement ring and is named after her father, Perry Ellis. It features interior pockets and our signature Thayer blue satin lining and pinecone closure.

Pictured in Bright Blue Lizard, Black & Silver Stripe Stingray, Model carries Black & Silver Fine Mesh Swarovski Crystal