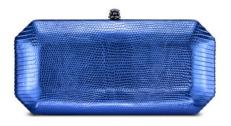

## PERRY CLUTCH SMALL/LARGE

The Perry Clutch is a hard-framed rectangular clutch with an optional cross-body chain and fits the iPhone 8+. It is inspired by the emerald shape of Tyler's own engagement ring and is named after her father, Perry Ellis. It features interior pockets and our signature Thayer blue satin lining and pinecone closure.

Pictured in Bright Blue Lizard, Black & Silver Stripe Stingray, Model carries Black & Silver Fine Mesh Swarovski Crystal