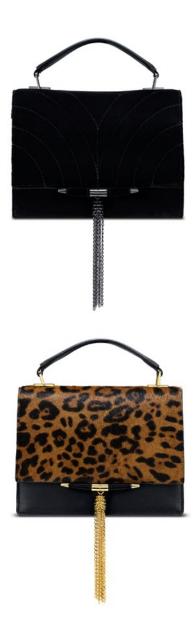

## TIFFANY HANDBAG

The Tiffany is a semi-structured bag with a flexible top handle and an optional chain accented with a leather detail for shoulder comfort. It is designed with a magnetic-snap front flap closure and our custom infinity bar with an attached chain fringe detail. It features a hidden back pocket, an internal zipper pocket and our signature Thayer blue leather lining.

Pictured in Black Crushed Velvet, Leopard Hair Calf,

Model carries Black Bombay Millennial Alligator