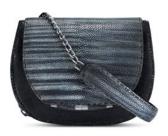

# JANE SADDLE

The Jane Saddle is designed with a rounded threequarter magnetic front flap, an optional chain with a leather accent for shoulder comfort, a hidden exterior pocket and multiple interior pockets. It features our infinity bar closure and signature Thayer Blue lining. Pictured in Black & Silver Stripe Stingray