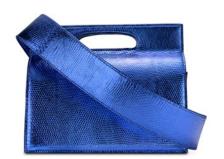

# AVA BOX W/CUSTOM HANDLE

The Ava Box is a rectangular-shaped hard-framed handbag, featuring our custom horn-shaped metal handle and an optional cross-body strap. It is designed with interior pockets, a mirror, fits the iPhone 8+ and our signature pinecone closure and Thayer blue lining.

Pictured in Bright Blue Lizard, Black Bombay Millennial Alligator