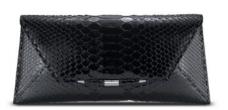

Pictured in Bright Blue Lizard, PVC/Water Resistant Black Leather

The Lily is a rectangular shaped metal-framed hard clutch, with an optional cross-body chain. It fits the iPhone 8+ and features interior pockets and our signature Thayer blue satin lining and pinecone closure.

Pictured in Black Patent Python