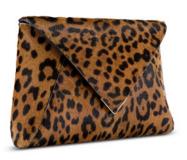

# LEE POUCHET SMALL/LARGE

The Lee Pouchet is a classic clutch with a triangular front-flap closure. It fits the iPhone 8+ and features a hidden exterior pocket, an optional cross-body chain and our signature Thayer blue interior.

Pictured in Leopard Hair Calf, Matte Black Chainmail