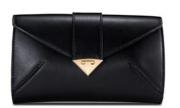

## ALEX WALLET

The Alex can be used as both a wallet and a fanny pack. It is designed with an optional belt and cross-body chain. It holds the iPhone 8+, has interior credit card slots and a custom pinecone zippered divider pocket. It features our signature spear-lock closure and Thayer blue leather lining.

Pictured in Black Durable Leather