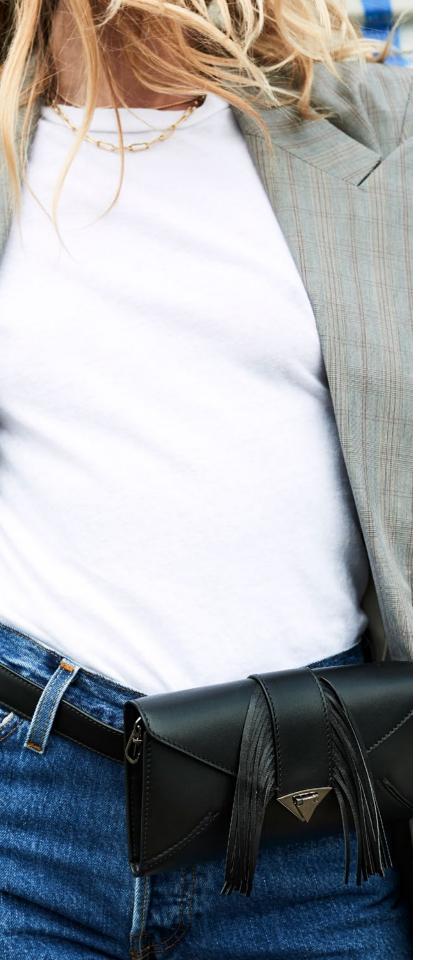

## ALEX WALLET

The Alex can be used as both a wallet and a fanny pack. It is designed with an optional belt and cross-body chain. It holds the iPhone 8+, has interior credit card slots and a custom pinecone zippered divider pocket. It features our signature spear-lock closure and Thayer blue leather lining.

Pictured in Black Durable Leather