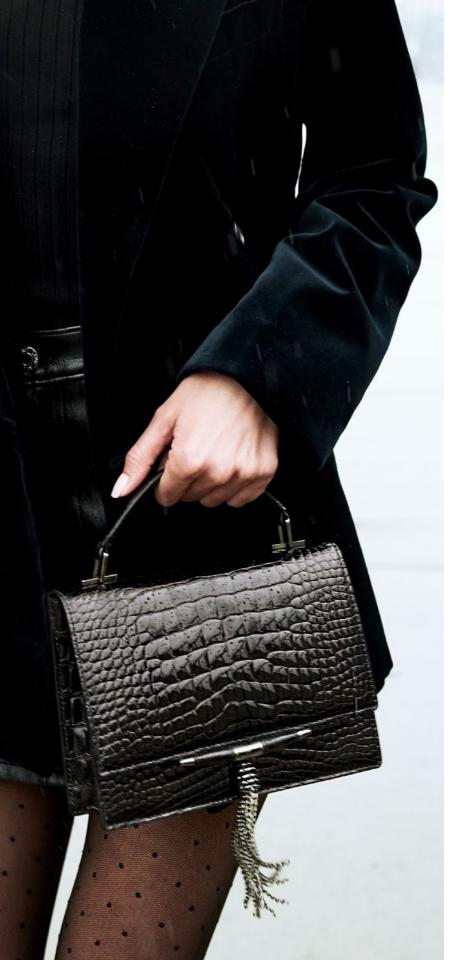

## TIFFANY HANDBAG

The Tiffany is a semi-structured bag with a flexible top handle and an optional chain accented with a leather detail for shoulder comfort. It is designed with a magnetic-snap front flap closure and our custom infinity bar with an attached chain fringe detail. It features a hidden back pocket, an internal zipper pocket and our signature Thayer blue leather lining.

Pictured in Black Crushed Velvet, Leopard Hair Calf,

Model carries Black Bombay Millennial Alligator