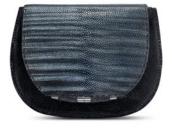

# JANE SADDLE

The Jane Saddle is designed with a rounded threequarter magnetic front flap, an optional chain with a leather accent for shoulder comfort, a hidden exterior pocket and multiple interior pockets. It features our infinity bar closure and signature Thayer Blue lining. Pictured in Black & Silver Stripe Stingray