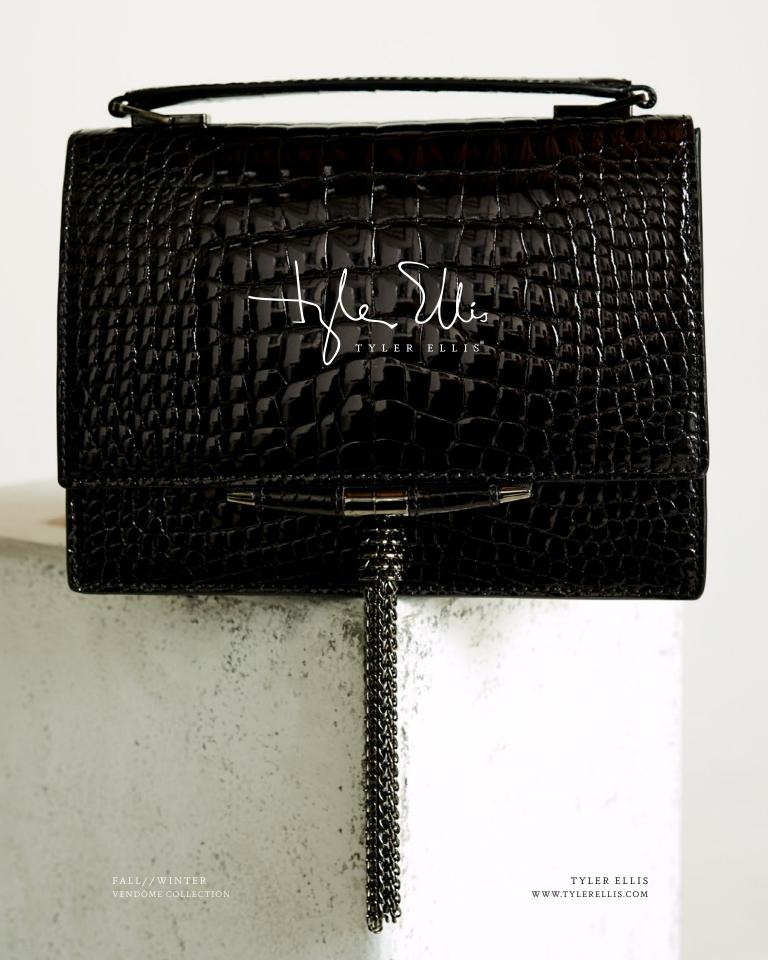

### VENDÔME COLLECTION

#### FALL/WINTER 2019

Inspired by Paris' Place Vendôme, the legendary playground of international style setters and luminaries, Tyler Ellis' Fall 2019 collection embodies the timeless soul of Parisian style with a modern twist. From iconic silhouettes covered in luscious black alligator to electric blue exotics and leopard calf hair, these are pieces that transcend effortlessly from day to night. Classic black leather is brought to life with whimsical fringe accents, modest box shapes are elevated with custom metal horn handles and shimmery Swarovski crystals embellish the sides of clutches. Just like the City of Lights, these handbags are of the moment yet will remain relevant for a lifetime