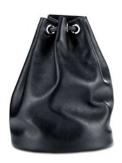

# GRACE POUCH

The Grace is a soft pouch with a customizable leather or chain drawstring closure. It holds the iPhone 8+ and features our signature Thayer blue satin lining.

Pictured in Silver Fine Mesh Swarovski Crystal,