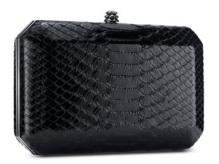

## PERRY CLUTCH SMALL/LARGE

The Perry Clutch is a hard-framed rectangular clutch with an optional cross-body chain and fits the iPhone 8+. It is inspired by the emerald shape of Tyler's own engagement ring and is named after her father, Perry Ellis. It features interior pockets and our signature Thayer blue satin lining and pinecone closure.

Pictured in Bright Blue Lizard, Black & Silver Stripe Stingray, Model carries Black & Silver Fine Mesh Swarovski Crystal