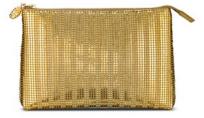

## BELLA POUCH

The Bella is a rectangular zippered pouch, featuring our custom pinecone zipper pull, interior zipper pocket and our signature Thayer blue lining.
Pictured in Gold Chainmail, Black Crushed Velvet, Silver Chainmail