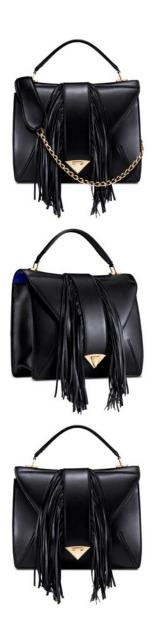

## TIFFANY HANDBAG

The Tiffany is a semi-structured bag with a flexible top handle and an optional chain accented with a leather detail for shoulder comfort. It is designed with a magnetic-snap front flap closure and our custom infinity bar with an attached chain fringe detail. It features a hidden back pocket, an internal zipper pocket and our signature Thayer blue leather lining.

Pictured in Black Crushed Velvet, Leopard Hair Calf,

Model carries Black Bombay Millennial Alligator