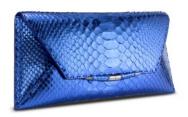

## AIMEE CLUTCH

The Aimee Clutch is designed with a magnetic front flap clasp, hidden exterior pocket, optional cross-body chain and fits the iPhone 8+. It features our infinity bar closure and signature Thayer blue satin lining.

Pictured in Bright Blue Python, Black Patent Python