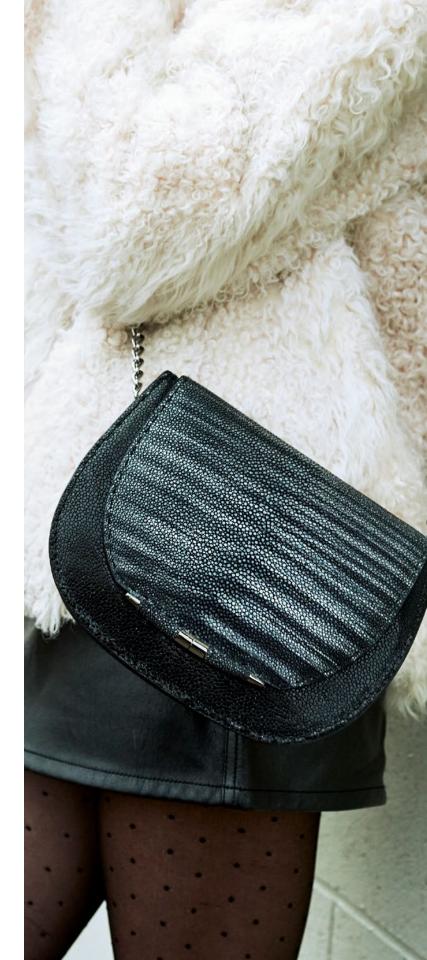

# JANE SADDLE

The Jane Saddle is designed with a rounded threequarter magnetic front flap, an optional chain with a leather accent for shoulder comfort, a hidden exterior pocket and multiple interior pockets. It features our infinity bar closure and signature Thayer Blue lining. Pictured in Black & Silver Stripe Stingray