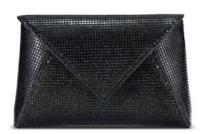

## BELLA POUCH

The Bella is a rectangular zippered pouch, featuring our custom pinecone zipper pull, interior zipper pocket and our signature Thayer blue lining.
Pictured in Gold Chainmail, Black Crushed Velvet, Silver Chainmail