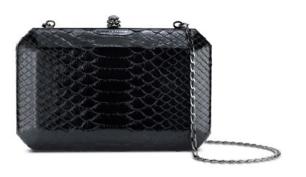

## PERRY CLUTCH SMALL/LARGE

The Perry Clutch is a hard-framed rectangular clutch with an optional cross-body chain and fits the iPhone 8+. It is inspired by the emerald shape of Tyler's own engagement ring and is named after her father, Perry Ellis. It features interior pockets and our signature Thayer blue satin lining and pinecone closure.

Pictured in Bright Blue Lizard, Black & Silver Stripe Stingray, Model carries Black & Silver Fine Mesh Swarovski Crystal