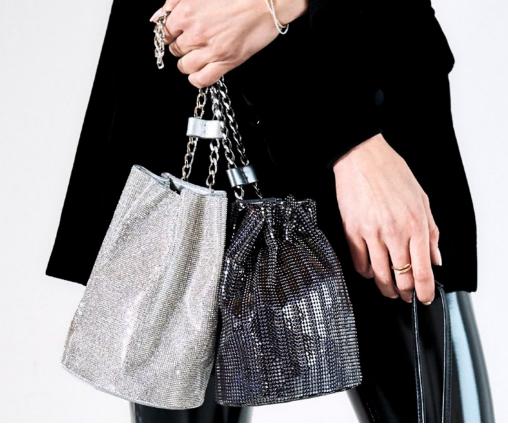

# GRACE POUCH

The Grace is a soft pouch with a customizable leather or chain drawstring closure. It holds the iPhone 8+ and features our signature Thayer blue satin lining.

Pictured in Silver Fine Mesh Swarovski Crystal,

Black Ostrich Feather, Black Durable Leather,

Model carries Gummetal Chainmail