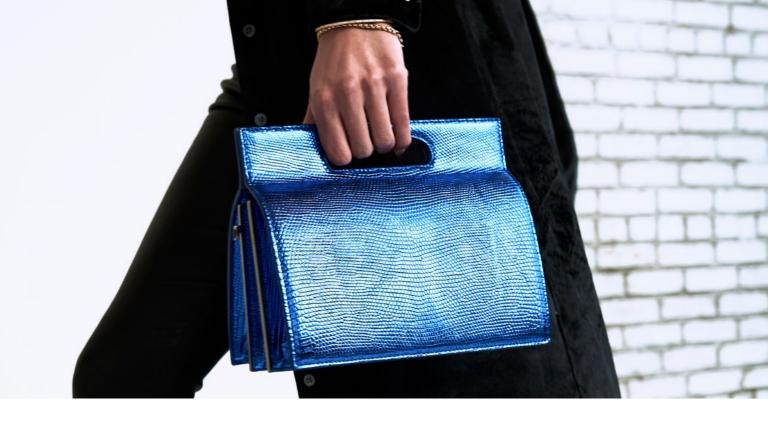

# AVA BOX W/CUSTOM HANDLE

The Ava Box is a rectangular-shaped hard-framed handbag, featuring our custom horn-shaped metal handle and an optional cross-body strap. It is designed with interior pockets, a mirror, fits the iPhone 8+ and our signature pinecone closure and Thayer blue lining.

Pictured in Bright Blue Lizard, Black Bombay Millennial Alligator