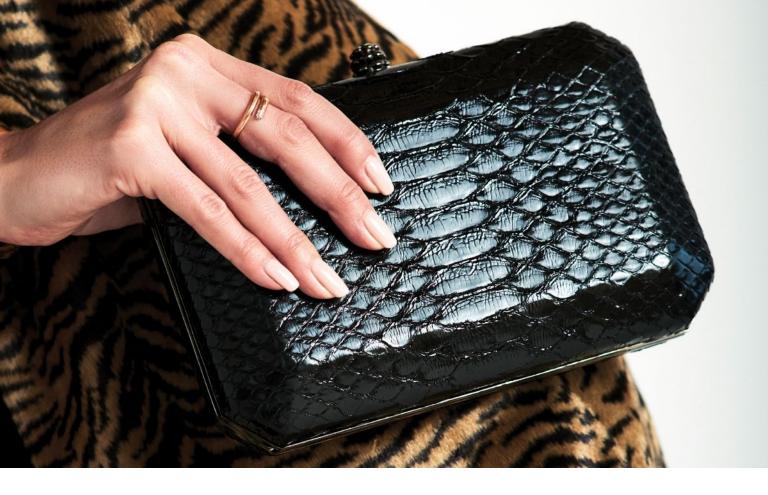

## PERRY CLUTCH SMALL/LARGE

The Perry Clutch is a hard-framed rectangular clutch with an optional cross-body chain and fits the iPhone 8+. It is inspired by the emerald shape of Tyler's own engagement ring and is named after her father, Perry Ellis. It features interior pockets and our signature Thayer blue satin lining and pinecone closure.

Pictured in Bright Blue Lizard, Black & Silver Stripe Stingray, Model carries Black & Silver Fine Mesh Swarovski Crystal