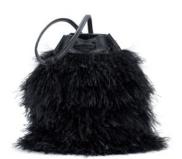

# GRACE POUCH

The Grace is a soft pouch with a customizable leather or chain drawstring closure. It holds the iPhone 8+ and features our signature Thayer blue satin lining.

Pictured in Silver Fine Mesh Swarovski Crystal,

Black Ostrich Feather, Black Durable Leather,

Model carries Gummetal Chainmail