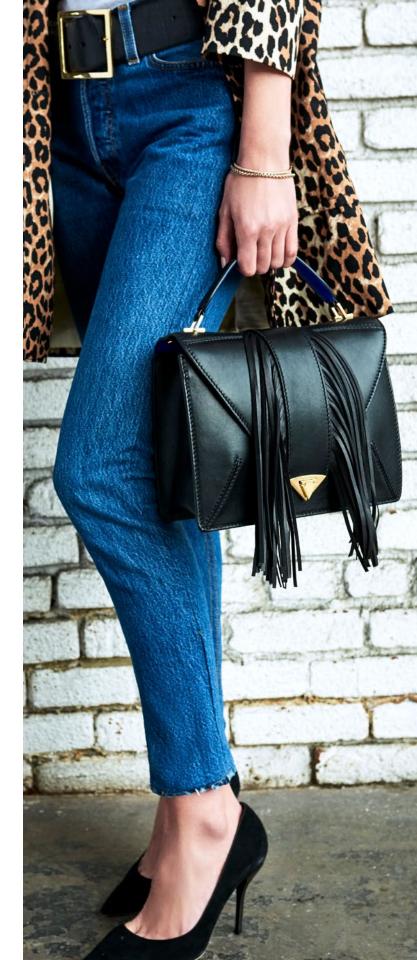

## TIFFANY HANDBAG

The Tiffany is a semi-structured bag with a flexible top handle and an optional chain accented with a leather detail for shoulder comfort. It is designed with a magnetic-snap front flap closure and our custom infinity bar with an attached chain fringe detail. It features a hidden back pocket, an internal zipper pocket and our signature Thayer blue leather lining.

Pictured in Black Crushed Velvet, Leopard Hair Calf,

Model carries Black Bombay Millennial Alligator