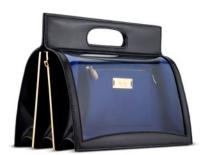

## TIFFANY HANDBAG

The Tiffany is a semi-structured bag with a flexible top handle and an optional chain accented with a leather detail for shoulder comfort. It is designed with a magnetic-snap front flap closure and our custom infinity bar with an attached chain fringe detail. It features a hidden back pocket, an internal zipper pocket and our signature Thayer blue leather lining.

Pictured in Black Crushed Velvet, Leopard Hair Calf,

Model carries Black Bombay Millennial Alligator