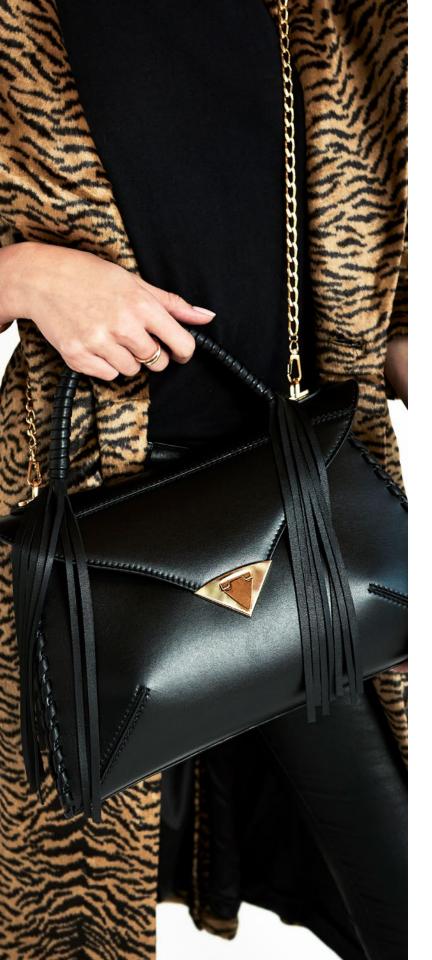

## TIFFANY HANDBAG

The Tiffany is a semi-structured bag with a flexible top handle and an optional chain accented with a leather detail for shoulder comfort. It is designed with a magnetic-snap front flap closure and our custom infinity bar with an attached chain fringe detail. It features a hidden back pocket, an internal zipper pocket and our signature Thayer blue leather lining.

Pictured in Black Crushed Velvet, Leopard Hair Calf,

Model carries Black Bombay Millennial Alligator