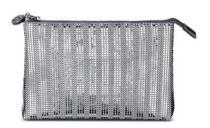

## BELLA POUCH

The Bella is a rectangular zippered pouch, featuring our custom pinecone zipper pull, interior zipper pocket and our signature Thayer blue lining.
Pictured in Gold Chainmail, Black Crushed Velvet, Silver Chainmail