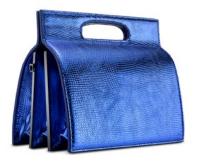

# AVA BOX W/CUSTOM HANDLE

The Ava Box is a rectangular-shaped hard-framed handbag, featuring our custom horn-shaped metal handle and an optional cross-body strap. It is designed with interior pockets, a mirror, fits the iPhone 8+ and our signature pinecone closure and Thayer blue lining.

Pictured in Bright Blue Lizard, Black Bombay Millennial Alligator