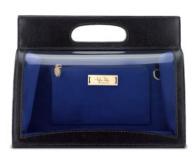

## AIMEE CLUTCH

The Aimee Clutch is designed with a magnetic front flap clasp, hidden exterior pocket, optional cross-body chain and fits the iPhone 8+. It features our infinity bar closure and signature Thayer blue satin lining.

Pictured in Bright Blue Python, Black Patent Python