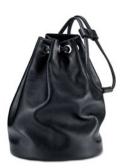

# GRACE POUCH

The Grace is a soft pouch with a customizable leather or chain drawstring closure. It holds the iPhone 8+ and features our signature Thayer blue satin lining.

Pictured in Silver Fine Mesh Swarovski Crystal,

Black Ostrich Feather, Black Durable Leather,

Model carries Gummetal Chainmail