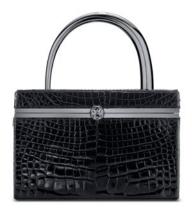

# AVA BOX W/CUSTOM HANDLE

The Ava Box is a rectangular-shaped hard-framed handbag, featuring our custom horn-shaped metal handle and an optional cross-body strap. It is designed with interior pockets, a mirror, fits the iPhone 8+ and our signature pinecone closure and Thayer blue lining.

Pictured in Bright Blue Lizard, Black Bombay Millennial Alligator