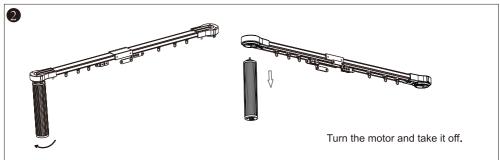

## **Cutting belt measuring tools instruction manual**

Remark:Only applicable double direction opening belt cutting Double opening direction track needs making two equal length belts in the same way.



# **Double-side Open Track Installation Steps**

- \*Use cutting belt measuring tools to cut belt Customer needs 2 belt in same length.
- \*Runners: 8pcs per meter; integer forward
- \*2pcs hooks
- \*2pcs carriers for Double-side Open
- 2 sections track as an sample































#### NOTE:

- 1. recheck the carrier, whether the track can smoothly run, if not ,please recheck the assembling.
- 2. recheck the connections, keep the connections and track close.
- 3. the hook should face to the users, not to the wall.



## **MOTOR**







## **Disassembly of motor**







#### **Emitters**









#### **Close the Manual operation Function**

Press the STOP & OPEN together till the motor vibrate. The Manual operation function is closed. Users pull the curtain by hand, but motor can not run. Repeat this operation, this function will restart.



Press the STOP & OPEN together

The motor will vibrate once in every direction

#### **Open the Manual operation Function**

Press the STOP & OPEN together till the motor vibrate. The Manual operation function is closed. User can pull the curtain by hand and the motor can run also. Repeat this operation, this function will restart.



## Setting the position

When powered on, the curtain will run without any setting. But motor will calculate the length in order to set the open&close position. And new osition will