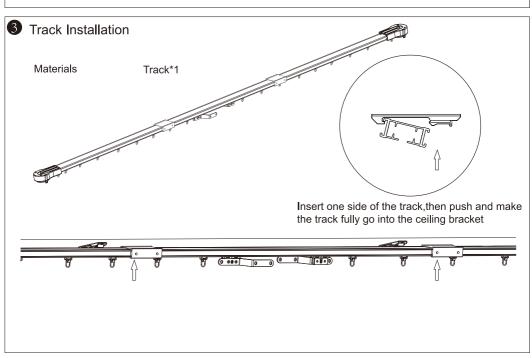

### The solutions of intelligent curtain model

|   |                 | Length of     | Track<br>connector<br>(mm) | Length of adjustable track(mm) |     |     |                        |     |                  |  |
|---|-----------------|---------------|----------------------------|--------------------------------|-----|-----|------------------------|-----|------------------|--|
|   | Total<br>length | track<br>(mm) |                            | Length of track(mm)            |     |     | Track<br>connector(mm) |     | Suitable<br>size |  |
|   |                 | 1000          | 100                        | 500                            | 200 | 100 | 200                    | 100 |                  |  |
| 1 | 2.2m            | 1             | 1                          | 1                              | 2   | 1   | 1                      | 1   | < 2.16m          |  |
| 2 | 3.2m            | 2             | 2                          | 1                              | 2   | 1   | 1                      | 1   | 2.16m-3.16m      |  |
| 3 | 4.2m            | 3             | 3                          | 1                              | 2   | 1   | 1                      | 1   | 3.16m-4.16m      |  |
| 4 | 5.2m            | 4             | 4                          | 1                              | 2   | 1   | 1                      | 1   | 4.16m-5.16m      |  |
| 5 | 6.2m            | 5             | 5                          | 1                              | 2   | 1   | 1                      | 1   | 5.16m-6.16m      |  |
| 6 |                 |               |                            |                                |     |     |                        |     | 6.16m-7.16m      |  |
| 7 | 8.2m            | 7             | 7                          | 1                              | 2   | 1   | 1                      | 1   | 7.16m-8.16m      |  |

Remarks: 1.The tracks with length of 500mm \, 200mm \, 100mm are adjustable tracks, 200mm \,

100mm track connectors are connecting pieces for adjustable track, please take notice

notice that the shortest track should be mounted on the head of the curtain tracks (closest position to the wall).

2.Optional accessories:Side mounting bracket, 90 degree angle

Example:track connect solution

The distance between the track and the wall is at least blank10mm

Pay attention to the solution and the position of 0.1m track connector and 0.2m track connector when you use them