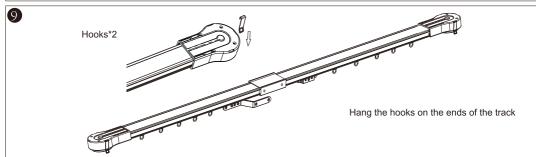

# **Double-side Open Track Installation Steps**

- \*Use cutting belt measuring tools to cut belt Customer needs 2 belt in same length.
- \*Runners: 8pcs per meter; integer forward
- \*2pcs hooks
- \*2pcs carriers for Double-side Open
- 2 sections track as an sample