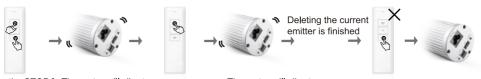

## **Delete all emitters**

Press OPEN adn CLOSE together, the motor will vibrate. Then press OPEN 3 times, the motor vibrate again. Delete all emitters.

Press the STOP & The motor will vibrate Press OPEN **OPEN** together once in every direction 3 times

The motor will vibrate once in every direction All emitters can not control the motor

Factory reset After factory reset, the motor will lose all positions. At this time, the first manual function will as the first choice.