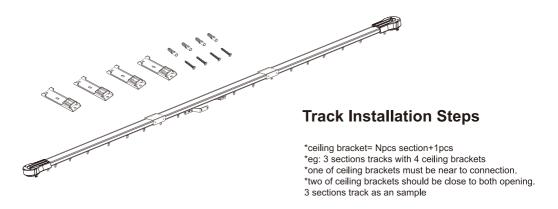

### The solutions of intelligent curtain model

|   |                 | Length of     | Track<br>connector<br>(mm) | Length of adjustable track(mm) |     |     |                        |     |                  |  |
|---|-----------------|---------------|----------------------------|--------------------------------|-----|-----|------------------------|-----|------------------|--|
|   | Total<br>length | track<br>(mm) |                            | Length of track(mm)            |     |     | Track<br>connector(mm) |     | Suitable<br>size |  |
|   |                 | 1000          | 100                        | 500                            | 200 | 100 | 200                    | 100 |                  |  |
| 1 | 2.2m            | 1             | 1                          | 1                              | 2   | 1   | 1                      | 1   | < 2.16m          |  |
| 2 | 3.2m            | 2             | 2                          | 1                              | 2   | 1   | 1                      | 1   | 2.16m-3.16m      |  |
| 3 | 4.2m            | 3             | 3                          | 1                              | 2   | 1   | 1                      | 1   | 3.16m-4.16m      |  |
| 4 | 5.2m            | 4             | 4                          | 1                              | 2   | 1   | 1                      | 1   | 4.16m-5.16m      |  |
| 5 | 6.2m            | 5             | 5                          | 1                              | 2   | 1   | 1                      | 1   | 5.16m-6.16m      |  |
| 6 |                 |               |                            |                                |     |     |                        |     | 6.16m-7.16m      |  |
| 7 | 8.2m            | 7             | 7                          | 1                              | 2   | 1   | 1                      | 1   | 7.16m-8.16m      |  |

Remarks: 1.The tracks with length of 500mm \, 200mm \, 100mm are adjustable tracks, 200mm \,

100mm track connectors are connecting pieces for adjustable track, please take notice

notice that the shortest track should be mounted on the head of the curtain tracks (closest position to the wall).

2.Optional accessories:Side mounting bracket, 90 degree angle

Example:track connect solution

The distance between the track and the wall is at least blank10mm

Pay attention to the solution and the position of 0.1m track connector and 0.2m track connector when you use them