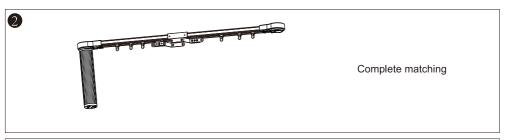

Multi-control: users can choose different ways to control, such as emitter or swtich.

Freely assembling: DIY design and customized tracks.