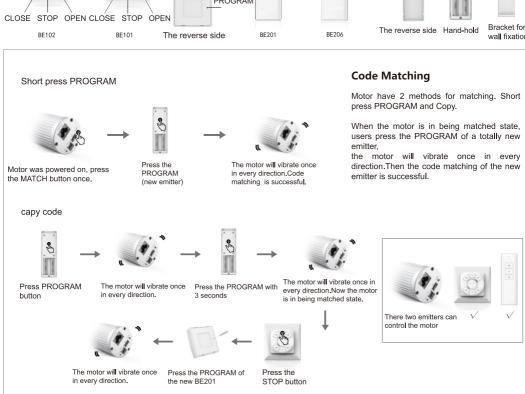

easuring tools instruction manual**

Remark:Only applicable double direction opening belt cutting Double opening direction track needs making two equal length belts in the same way.



# **Double-side Open Track Installation Steps**

- \*Use cutting belt measuring tools to cut belt Customer needs 2 belt in same length.
- \*Runners: 8pcs per meter; integer forward
- \*2pcs hooks
- \*2pcs carriers for Double-side Open
- 2 sections track as an sample































#### NOTE:

- 1. recheck the carrier, whether the track can smoothly run, if not ,please recheck the assembling.
- 2. recheck the connections, keep the connections and track close.
- 3. the hook should face to the users, not to the wall.



## **MOTOR**







## **Disassembly of motor**







#### **Emitters**









#### **Close the Manual operation Function**

Press the STOP & OPEN together till the motor vibrate. The Manual operation function is closed. Users pull the curtain by hand, but motor can not run. Repeat this operation, this function will restart.



Press the STOP & OPEN together

The motor will vibrate once in every direction

#### **Open the Manual operation Function**

Press the STOP & OPEN together till the motor vibrate. The Manual operation function is closed. User can pull the curtain by hand and the motor can run also. Repeat this operation, this function will restart.



## Setting the position

When powered on, the curtain will run without any setting. But motor will calculate the length in order to set the open&close position. And new osition will relace the old one.



T