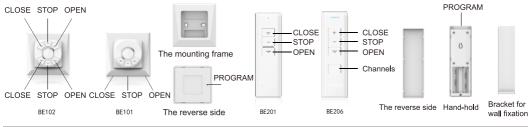

measuring tools instruction manual**

Remark:Only applicable double direction opening belt cutting Double opening direction track needs making two equal length belts in the same way.



# **Double-side Open Track Installation Steps**

- \*Use cutting belt measuring tools to cut belt Customer needs 2 belt in same length.
- \*Runners: 8pcs per meter; integer forward
- \*2pcs hooks
- \*2pcs carriers for Double-side Open
- 2 sections track as an sample































#### NOTE:

- 1. recheck the carrier, whether the track can smoothly run, if not ,please recheck the assembling.
- 2. recheck the connections, keep the connections and track close.
- 3. the hook should face to the users, not to the wall.



## **MOTOR**







## **Disassembly of motor**







#### **Emitters**









#### **Close the Manual operation Function**

Press the STOP & OPEN together till the motor vibrate. The Manual operation function is closed. Users pull the curtain by hand, but motor can not run. Repeat this operation, this function will restart.



Press the STOP & OPEN together

The motor will vibrate once in every direction

#### **Open the Manual operation Function**

Press the STOP & OPEN together till the motor vibrate. The Manual operation function is closed. User can pull the curtain by hand and the motor can run also. Repeat this operation, this function will restart.



## Setting the position

When powered on, the curtain will run without any setting. But motor will calculate the length in order to set the open&close position. And new osition will relace the old one.