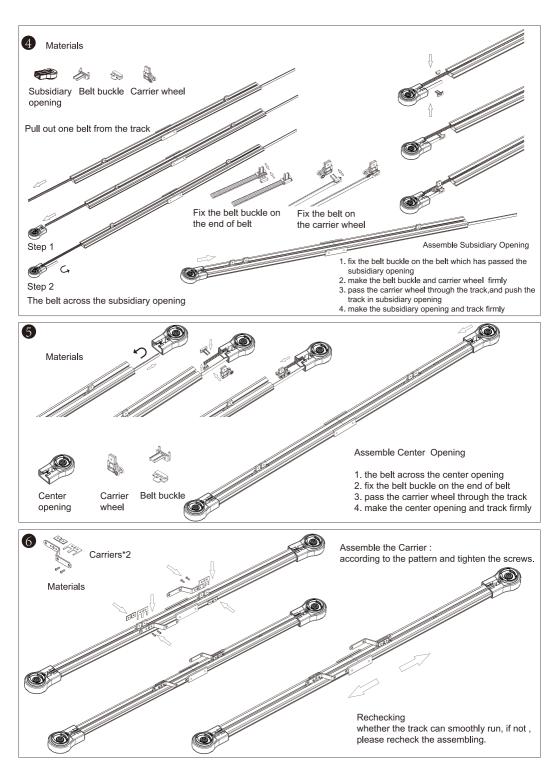

# **Double-side Open Track Installation Steps**

- \*Use cutting belt measuring tools to cut belt Customer needs 2 belt in same length.
- \*Runners: 8pcs per meter; integer forward
- \*2pcs hooks
- \*2pcs carriers for Double-side Open
- 2 sections track as an sample

#### NOTE:

- 1. recheck the carrier, whether the track can smoothly run, if not ,please recheck the assembling.
- 2. recheck the connections, keep the connections and track close.
- 3. the hook should face to the users, not to the wall.