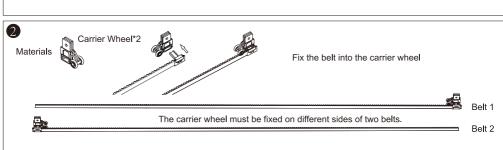

# **Double-side Open Track Installation Steps**

- \*Use cutting belt measuring tools to cut belt Customer needs 2 belt in same length.
- \*Runners: 8pcs per meter; integer forward
- \*2pcs hooks
- \*2pcs carriers for Double-side Open
- 2 sections track as an sample