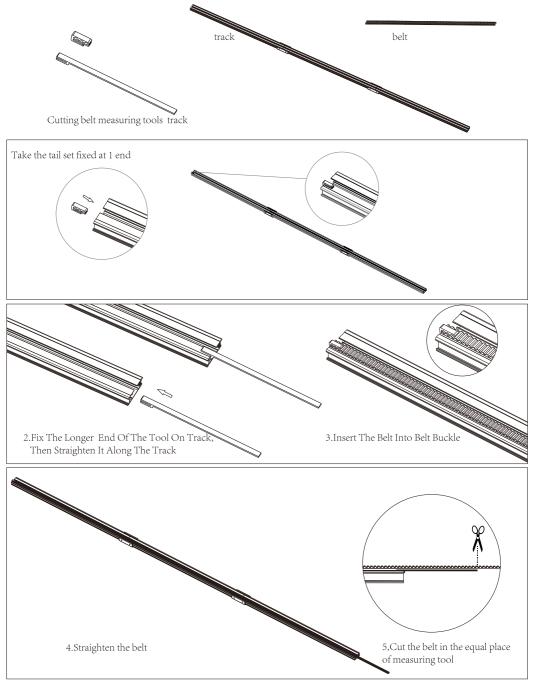

## **Cutting belt measuring tools instruction manual**

Remark:Only applicable double direction opening belt cutting Double opening direction track needs making two equal length belts in the same way.

# **Double-side Open Track Installation Steps**

- \*Use cutting belt measuring tools to cut belt Customer needs 2 belt in same length.
- \*Runners: 8pcs per meter; integer forward
- \*2pcs hooks
- \*2pcs carriers for Double-side Open
- 2 sections track as an sample