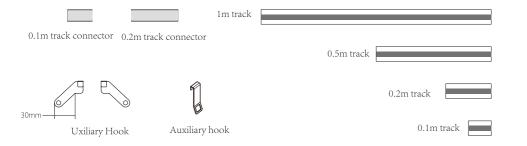

### The solutions of intelligent curtain model

|   |                 | Length of     | Track<br>connector<br>(mm) | Length of adjustable track(mm) |     |     |                        |     |                  |  |
|---|-----------------|---------------|----------------------------|--------------------------------|-----|-----|------------------------|-----|------------------|--|
|   | Total<br>length | track<br>(mm) |                            | Length of track(mm)            |     |     | Track<br>connector(mm) |     | Suitable<br>size |  |
|   |                 | 1000          | 100                        | 500                            | 200 | 100 | 200                    | 100 |                  |  |
| 1 | 2.2m            | 1             | 1                          | 1                              | 2   | 1   | 1                      | 1   | < 2.16m          |  |
| 2 | 3.2m            | 2             | 2                          | 1                              | 2   | 1   | 1                      | 1   | 2.16m-3.16m      |  |
| 3 | 4.2m            | 3             | 3                          | 1                              | 2   | 1   | 1                      | 1   | 3.16m-4.16m      |  |
| 4 | 5.2m            | 4             | 4                          | 1                              | 2   | 1   | 1                      | 1   | 4.16m-5.16m      |  |
| 5 | 6.2m            | 5             | 5                          | 1                              | 2   | 1   | 1                      | 1   | 5.16m-6.16m      |  |
| 6 |                 |               |                            |                                |     |     |                        |     | 6.16m-7.16m      |  |
| 7 | 8.2m            | 7             | 7                          | 1                              | 2   | 1   | 1                      | 1   | 7.16m-8.16m      |  |

Remarks: 1.The tracks with length of 500mm \, 200mm \, 100mm are adjustable tracks, 200mm \,

100mm track connectors are connecting pieces for adjustable track, please take notice

notice that the shortest track should be mounted on the head of the curtain tracks (closest position to the wall).

2.Optional accessories:Side mounting bracket, 90 degree angle

Example:track connect solution

The distance between the track and the wall is at least blank10mm

Pay attention to the solution and the position of 0.1m track connector and 0.2m track connector when you use them