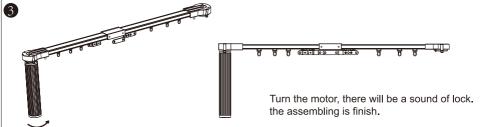

d the wall is at least blank 10mm





## **Cutting belt measuring tools instruction manual**

Remark:Only applicable double direction opening belt cutting Double opening direction track needs making two equal length belts in the same way.



# **Double-side Open Track Installation Steps**

- \*Use cutting belt measuring tools to cut belt Customer needs 2 belt in same length.
- \*Runners: 8pcs per meter; integer forward
- \*2pcs hooks
- \*2pcs carriers for Double-side Open
- 2 sections track as an sample































#### NOTE:

- 1. recheck the carrier, whether the track can smoothly run, if not ,please recheck the assembling.
- 2. recheck the connections, keep the connections and track close.
- 3. the hook should face to the users, not to the wall.



## **MOTOR**







## **Disassembly of motor**







#### **Emitters**









#### **Close the Manual operation Function**

Press the STOP & OPEN together till the motor vibrate. The Manual operation function is closed. Users pull the curtain by hand, but motor can not run. Repeat this operation, this function will restart.



Press the STOP & OPEN together

The motor will vibrate once in every direction

#### **Open the Manual operation Function**

Press the STOP & OPEN together till the motor vibrate. The Manual operation function is closed. User can pull the curtain by hand and the motor can run also. Repeat this operation, this function will restart.



## Setting the position

When powered on, the curtain will run without any setting. But motor will calculate the length in order to set the open&clo