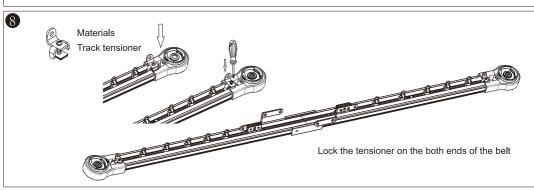

# **Double-side Open Track Installation Steps**

- \*Use cutting belt measuring tools to cut belt Customer needs 2 belt in same length.
- \*Runners: 8pcs per meter; integer forward
- \*2pcs hooks
- \*2pcs carriers for Double-side Open
- 2 sections track as an sample