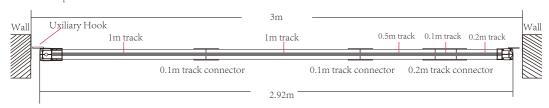

### The solutions of intelligent curtain model

|   |                 | Length of     | Track<br>connector<br>(mm) | Length of adjustable track(mm) |     |     |                        |     |                  |  |
|---|-----------------|---------------|----------------------------|--------------------------------|-----|-----|------------------------|-----|------------------|--|
|   | Total<br>length | track<br>(mm) |                            | Length of track(mm)            |     |     | Track<br>connector(mm) |     | Suitable<br>size |  |
|   |                 | 1000          | 100                        | 500                            | 200 | 100 | 200                    | 100 |                  |  |
| 1 | 2.2m            | 1             | 1                          | 1                              | 2   | 1   | 1                      | 1   | < 2.16m          |  |
| 2 | 3.2m            | 2             | 2                          | 1                              | 2   | 1   | 1                      | 1   | 2.16m-3.16m      |  |
| 3 | 4.2m            | 3             | 3                          | 1                              | 2   | 1   | 1                      | 1   | 3.16m-4.16m      |  |
| 4 | 5.2m            | 4             | 4                          | 1                              | 2   | 1   | 1                      | 1   | 4.16m-5.16m      |  |
| 5 | 6.2m            | 5             | 5                          | 1                              | 2   | 1   | 1                      | 1   | 5.16m-6.16m      |  |
| 6 |                 |               |                            |                                |     |     |                        |     | 6.16m-7.16m      |  |
| 7 | 8.2m            | 7             | 7                          | 1                              | 2   | 1   | 1                      | 1   | 7.16m-8.16m      |  |

Remarks: 1.The tracks with length of 500mm \, 200mm \, 100mm are adjustable tracks, 200mm \,

100mm track connectors are connecting pieces for adjustable track, please take notice

notice that the shortest track should be mounted on the head of the curtain tracks (closest position to the wall).

2.Optional accessories:Side mounting bracket, 90 degree angle

Example:track connect solution

The distance between the track and the wall is at least blank10mm

Pay attention to the solution and the position of 0.1m track connector and 0.2m track connector when you use them

Center opening +Subsidiary opening=0.12m(length)

The distance between the track and the wall is at least blank 10mm