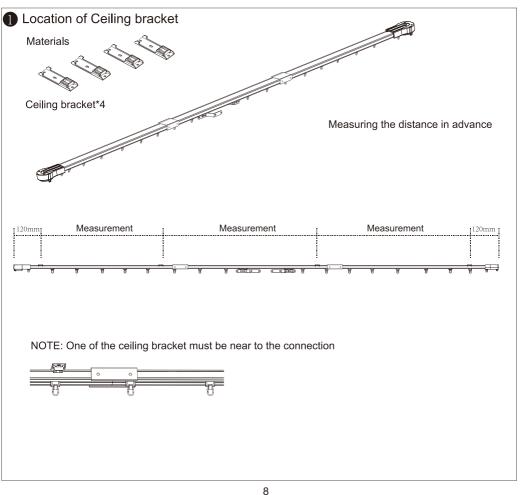

### The solutions of intelligent curtain model

|   |                 | Length of     | Track<br>connector<br>(mm) | Length of adjustable track(mm) |     |     |                        |     |                  |  |
|---|-----------------|---------------|----------------------------|--------------------------------|-----|-----|------------------------|-----|------------------|--|
|   | Total<br>length | track<br>(mm) |                            | Length of track(mm)            |     |     | Track<br>connector(mm) |     | Suitable<br>size |  |
|   |                 | 1000          | 100                        | 500                            | 200 | 100 | 200                    | 100 |                  |  |
| 1 | 2.2m            | 1             | 1                          | 1                              | 2   | 1   | 1                      | 1   | < 2.16m          |  |
| 2 | 3.2m            | 2             | 2                          | 1                              | 2   | 1   | 1                      | 1   | 2.16m-3.16m      |  |
| 3 | 4.2m            | 3             | 3                          | 1                              | 2   | 1   | 1                      | 1   | 3.16m-4.16m      |  |
| 4 | 5.2m            | 4             | 4                          | 1                              | 2   | 1   | 1                      | 1   | 4.16m-5.16m      |  |
| 5 | 6.2m            | 5             | 5                          | 1                              | 2   | 1   | 1                      | 1   | 5.16m-6.16m      |  |
| 6 |                 |               |                            |                                |     |     |                        |     | 6.16m-7.16m      |  |
| 7 | 8.2m            | 7             | 7                          | 1                              | 2   | 1   | 1                      | 1   | 7.16m-8.16m      |  |

Remarks: 1.The tracks with length of 500mm \, 200mm \, 100mm are adjustable tracks, 200mm \,

100mm track connectors are connecting pieces for adjustable track, please take notice

notice that the shortest track should be mounted on the head of the curtain tracks (closest position to the wall).

2.Optional accessories:Side mounting bracket, 90 degree angle

Example:track connect solution

The distance between the track and the wall is at least blank10mm

Pay attention to the solution and the position of 0.1m track connector and 0.2m track connector when you use them