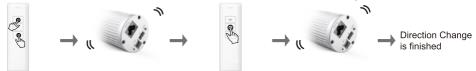

## **Direction Change**

together

When the motor run in different direction which is not same as the emitter order, user could operate as follows:

Short press STOP

Press the STOP & OPEN The motor will vibrate

once in every direction

Press the STOP & The motor will vibrate Press CLOSE The motor will vibrate The current emitter once in every direction 3 times **OPEN** together once in every direction can not control the motor