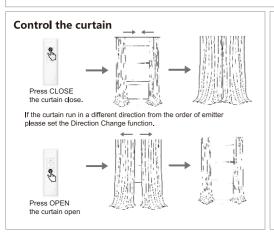

#### **Close the Manual operation Function**

Press the STOP & OPEN together till the motor vibrate. The Manual operation function is closed. Users pull the curtain by hand, but motor can not run. Repeat this operation, this function will restart.

Press the STOP & OPEN together

The motor will vibrate once in every direction

#### **Open the Manual operation Function**

Press the STOP & OPEN together till the motor vibrate. The Manual operation function is closed. User can pull the curtain by hand and the motor can run also. Repeat this operation, this function will restart.

## **Direction Change**

together

When the motor run in different direction which is not same as the emitter order, user could operate as follows:

Short press STOP

Press the STOP & OPEN The motor will vibrate