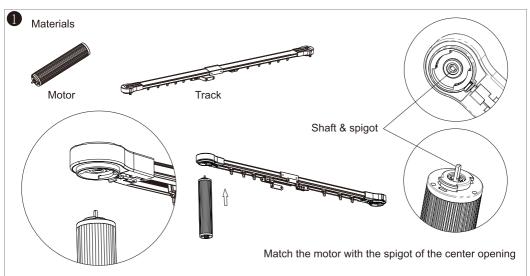

Multi-control: users can choose different ways to control, such as emitter or swtich.

Freely assembling: DIY design and customized tracks.