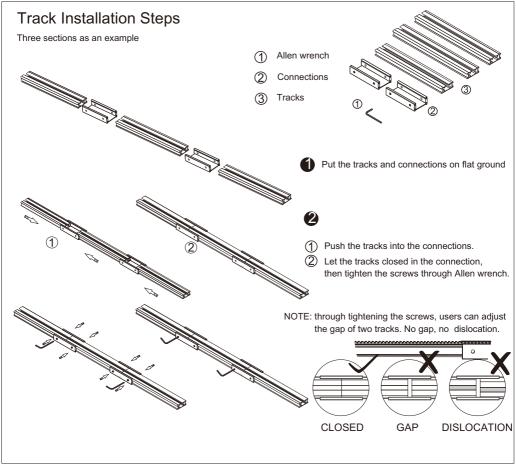

Remarks: 1.The tracks with length of 500mm \, 200mm \, 100mm are adjustable tracks, 200mm \,

100mm track connectors are connecting pieces for adjustable track, please take notice

notice that the shortest track should be mounted on the head of the curtain tracks (closest position to the wall).

2.Optional accessories:Side mounting bracket, 90 degree angle

Example:track connect solution

The distance between the track and the wall is at least blank10mm

Pay attention to the solution and the position of 0.1m track connector and 0.2m track connector when you use them