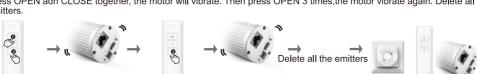

## **Delete all emitters**

Press OPEN adn CLOSE together, the motor will vibrate. Then press OPEN 3 times, the motor vibrate again. Delete all emitters.

Press the STOP & The motor will vibrate Press OPEN **OPEN** together once in every direction 3 times

The motor will vibrate once in every direction All emitters can not control the motor

Factory reset After factory reset, the motor will lose all positions. At this time, the first manual function will as the first choice.

All positions were lost and codes were deleted . At this time, the first manual function will as the first choice .

Press STOP button

Short press The motor will vibrate PROGRAM once in every direction STOP 7 times

Short press

The motor will vibrate 3 time