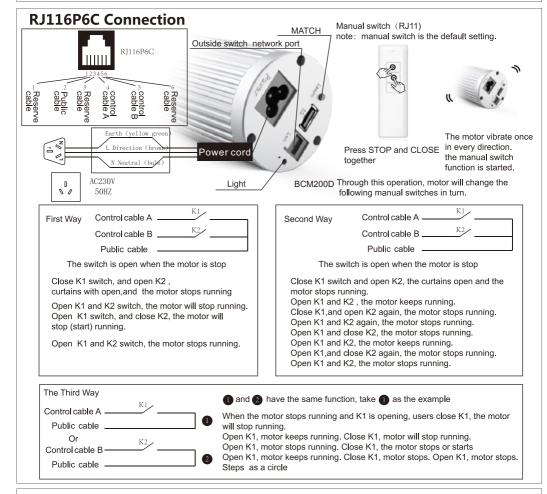

e in every direction 3 times

The motor will vibrate once in every direction All emitters can not control the motor

Factory reset After factory reset, the motor will lose all positions. At this time, the first manual function will as the first choice.









All positions were lost and codes were deleted . At this time, the first manual function will as the first choice .

Press STOP button

Short press The motor will vibrate PROGRAM once in every direction STOP 7 times

Short press

The motor will vibrate 3 time

#### NOTE:

- 1. When the motor stop running or finish the setting, the light will keep bright in 3 seconds.
- 2.after 4mins running, the motor will stop to protect.
- 3. if the motor is too hot, it will stop to protect. With the temperature dropping, the motor will restart.



#### **PROBLEM & SOLUTION**

- \* Not smoothly running: adjust the screws of the connections.
- \* Motor stops running: check the electricity and voltage
- \* Emitter: check the battery and code matching.
- \* temperature protection: the AC motor will stop with long-time running. But manual operation function is still available, also motor will remember the position.

## Warranty card

With the warranty
Please keep the reservation

| *User profiles           |               |     | _                          | date   | month | year |  |
|--------------------------|---------------|-----|----------------------------|--------|-------|------|--|
| The user name            | The user name |     | gender                     |        | age   |      |  |
| Correspondence a         | address