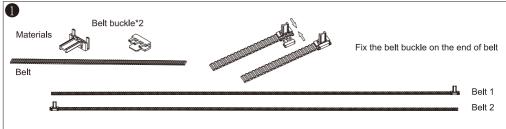

## **Cutting belt measuring tools instruction manual**

Remark:Only applicable double direction opening belt cutting Double opening direction track needs making two equal length belts in the same way.

# **Double-side Open Track Installation Steps**

- \*Use cutting belt measuring tools to cut belt Customer needs 2 belt in same length.
- \*Runners: 8pcs per meter; integer forward
- \*2pcs hooks
- \*2pcs carriers for Double-side Open
- 2 sections track as an sample