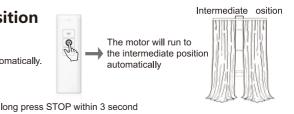

#### Open position **Intermediate position** Close position pasition The motor vibrate once Short press The motor will vibrate Short press STOP 3 times **PROGRAM** once in every direction in every direction. The Intermediate position is finished.

The motor could only remember the latest intermediate position

Long press STOP within 3 seconds, the motor will run to the intermediate position automatically.