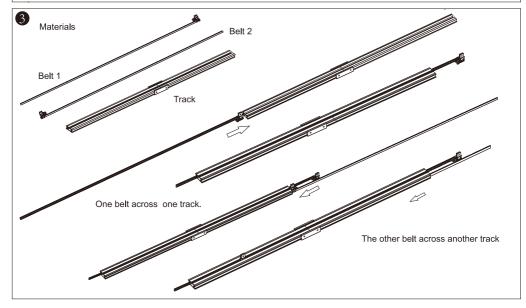

# **Double-side Open Track Installation Steps**

- \*Use cutting belt measuring tools to cut belt Customer needs 2 belt in same length.
- \*Runners: 8pcs per meter; integer forward
- \*2pcs hooks
- \*2pcs carriers for Double-side Open
- 2 sections track as an sample