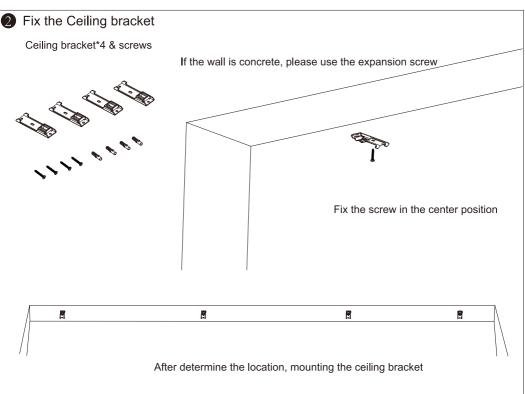

### The solutions of intelligent curtain model

|   |                 | Length of     | Track<br>connector<br>(mm) | Length of adjustable track(mm) |     |     |                        |     |                  |  |
|---|-----------------|---------------|----------------------------|--------------------------------|-----|-----|------------------------|-----|------------------|--|
|   | Total<br>length | track<br>(mm) |                            | Length of track(mm)            |     |     | Track<br>connector(mm) |     | Suitable<br>size |  |
|   |                 | 1000          | 100                        | 500                            | 200 | 100 | 200                    | 100 |                  |  |
| 1 | 2.2m            | 1             | 1                          | 1                              | 2   | 1   | 1                      | 1   | < 2.16m          |  |
| 2 | 3.2m            | 2             | 2                          | 1                              | 2   | 1   | 1                      | 1   | 2.16m-3.16m      |  |
| 3 | 4.2m            | 3             | 3                          | 1                              | 2   | 1   | 1                      | 1   | 3.16m-4.16m      |  |
| 4 | 5.2m            | 4             | 4                          | 1                              | 2   | 1   | 1                      | 1   | 4.16m-5.16m      |  |
| 5 | 6.2m            | 5             | 5                          | 1                              | 2   | 1   | 1                      | 1   | 5.16m-6.16m      |  |
| 6 |                 |               |                            |                                |     |     |                        |     | 6.16m-7.16m      |  |
| 7 | 8.2m            | 7             | 7                          | 1                              | 2   | 1   | 1                      | 1   | 7.16m-8.16m      |  |

Remarks: 1.The tracks with length of 500mm \, 200mm \, 100mm are adjustable tracks, 200mm \,

100mm track connectors are connecting pieces for adjustable track, please take notice

notice that the shortest track should be mounted on the head of the curtain tracks (closest position to the wall).

2.Optional accessories:Side mounting bracket, 90 degree angle

Example:track connect solution

The distance between the track and the wall is at least blank10mm

Pay attention to the solution and the position of 0.1m track connector and 0.2m track connector when you use them