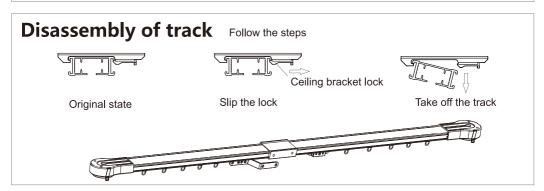

between the track and the wall is at least blank 10mm





## **Cutting belt measuring tools instruction manual**

Remark:Only applicable double direction opening belt cutting Double opening direction track needs making two equal length belts in the same way.



# **Double-side Open Track Installation Steps**

- \*Use cutting belt measuring tools to cut belt Customer needs 2 belt in same length.
- \*Runners: 8pcs per meter; integer forward
- \*2pcs hooks
- \*2pcs carriers for Double-side Open
- 2 sections track as an sample































#### NOTE:

- 1. recheck the carrier, whether the track can smoothly run, if not ,please recheck the assembling.
- 2. recheck the connections, keep the connections and track close.
- 3. the hook should face to the users, not to the wall.



## **MOTOR**







## **Disassembly of motor**







#### **Emitters**









#### **Close the Manual operation Function**

Press the STOP & OPEN together till the motor vibrate. The Manual operation function is closed. Users pull the curtain by hand, but motor can not run. Repeat this operation, this function will restart.



Press the STOP & OPEN together

The motor will vibrate once in every direction

#### **Open the Manual operation Function**

Press the STOP & OPEN together till the motor vibrate. The Manual operation function is closed. User can pull the curtain by hand and the motor can run also. Repeat this operation, this function will restart.



## Setting the position

When powered on, the curtain will run without any setting. But motor will calculate the length in order