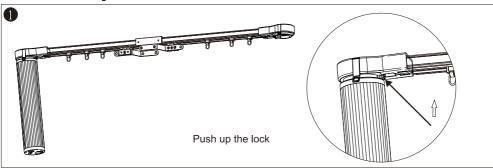

mm





## **Cutting belt measuring tools instruction manual**

Remark:Only applicable double direction opening belt cutting Double opening direction track needs making two equal length belts in the same way.



# **Double-side Open Track Installation Steps**

- \*Use cutting belt measuring tools to cut belt Customer needs 2 belt in same length.
- \*Runners: 8pcs per meter; integer forward
- \*2pcs hooks
- \*2pcs carriers for Double-side Open
- 2 sections track as an sample































#### NOTE:

- 1. recheck the carrier, whether the track can smoothly run, if not ,please recheck the assembling.
- 2. recheck the connections, keep the connections and track close.
- 3. the hook should face to the users, not to the wall.



## **MOTOR**







## **Disassembly of motor**







#### **Emitters**









#### **Close the Manual operation Function**

Press the STOP & OPEN together till the motor vibrate. The Manual operation function is closed. Users pull the curtain by hand, but motor can not run. Repeat this operation, this function will restart.



Press the STOP & OPEN together

The motor will vibrate once in every direction

#### **Open the Manual operation Function**

Press the STOP & OPEN together till the motor vibrate. The Manual operation function is closed. User can pull the curtain by hand and the motor can run also. Repeat this operation, this function will restart.



## Setting the position

When powered on, the curtain will run without any setting. But motor will calculate the length in order to set the open&close position. And new osition wi