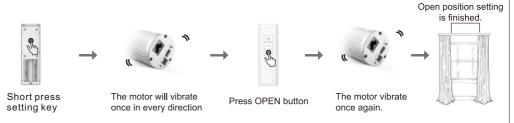

## Setting the position

When powered on, the curtain will run without any setting. But motor will calculate the length in order to set the open&close position. And new osition will relace the old one.

The operation is same for setting the position of another direction

If the distance of two positions is less than 30cm, the setting is failed.