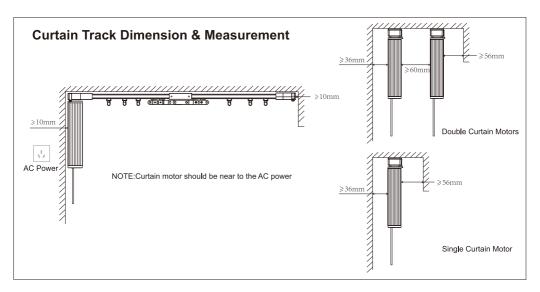

2.Optional accessories:Side mounting bracket, 90 degree angle

Example:track connect solution

The distance between the track and the wall is at least blank10mm

Pay attention to the solution and the position of 0.1m track connector and 0.2m track connector when you use them

Center opening +Subsidiary opening=0.12m(length)

The distance between the track and the wall is at least blank 10mm