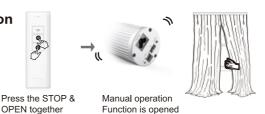

#### **Close the Manual operation Function**

Press the STOP & OPEN together till the motor vibrate. The Manual operation function is closed. Users pull the curtain by hand, but motor can not run. Repeat this operation, this function will restart.

Press the STOP & OPEN together

The motor will vibrate once in every direction

#### **Open the Manual operation Function**

Press the STOP & OPEN together till the motor vibrate. The Manual operation function is closed. User can pull the curtain by hand and the motor can run also. Repeat this operation, this function will restart.