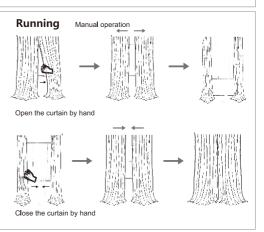

ligent curtain motor for every common home

Manual Operation: When powered on, the curtain could be pull by hand with 10cm. Then the curtain open or close automatically

Manual operation without power: Without power, the curtain could be controlled by hand