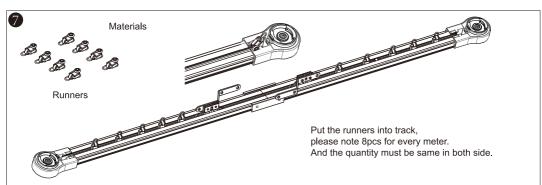

# **Double-side Open Track Installation Steps**

- \*Use cutting belt measuring tools to cut belt Customer needs 2 belt in same length.
- \*Runners: 8pcs per meter; integer forward
- \*2pcs hooks
- \*2pcs carriers for Double-side Open
- 2 sections track as an sample