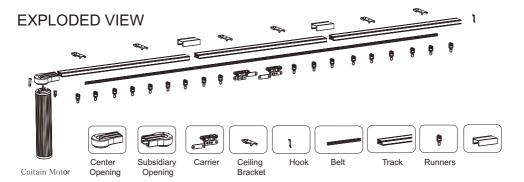

Multi-control: users can choose different ways to control, such as emitter or swtich.

Freely assembling: DIY design and customized tracks.

### The solutions of intelligent curtain model

|   |                 | Length of     | Track<br>connector<br>(mm) | Length of adjustable track(mm) |     |     |                        |     |                  |  |
|---|-----------------|---------------|----------------------------|--------------------------------|-----|-----|------------------------|-----|------------------|--|
|   | Total<br>length | track<br>(mm) |                            | Length of track(mm)            |     |     | Track<br>connector(mm) |     | Suitable<br>size |  |
|   |                 | 1000          | 100                        | 500                            | 200 | 100 | 200                    | 100 |                  |  |
| 1 | 2.2m            | 1             | 1                          | 1                              | 2   | 1   | 1                      | 1   | < 2.16m          |  |
| 2 | 3.2m            | 2             | 2                          | 1                              | 2   | 1   | 1                      | 1   | 2.16m-3.16m      |  |
| 3 | 4.2m            | 3             | 3                          | 1                              | 2   | 1   | 1                      | 1   | 3.16m-4.16m      |  |
| 4 | 5.2m            | 4             | 4                          | 1                              | 2   | 1   | 1                      | 1   | 4.16m-5.16m      |  |
| 5 | 6.2m            | 5             | 5                          | 1                              | 2   | 1   | 1                      | 1   | 5.16m-6.16m      |  |
| 6 |                 |               |                            |                                |     |     |                        |     | 6.16m-7.16m      |  |
| 7 | 8.2m            | 7             | 7                          | 1                              | 2   | 1   | 1                      | 1   | 7.16m-8.16m      |  |

Remarks: 1.The tracks with length of 500mm \, 200mm \, 100mm are adjustable tracks, 200mm \,

100mm track connectors are connecting pieces for adjustable track, please take notice

notice that the shortest track should be mounted on the head of the curtain tracks (closest position to the wall).

2.Optional accessories:Side mounting bracket, 90 degree angle

Example:track connect solution

The distance between the track and the wall is at least blank10mm

Pay attention to the solution and the position of 0.1m track connector and 0.2m track connector when you use them