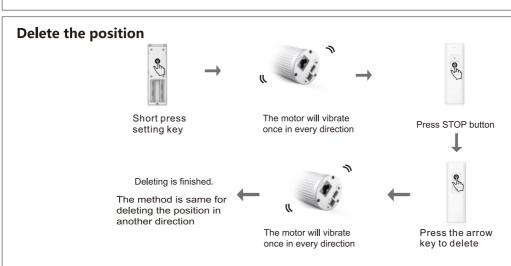

## **Delete Intermediate position**

powered on again, all positions are deleted.

The motor will vibrate

within 3 times quickly once in every direction