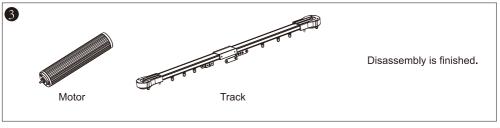

## **Cutting belt measuring tools instruction manual**

Remark:Only applicable double direction opening belt cutting Double opening direction track needs making two equal length belts in the same way.



# **Double-side Open Track Installation Steps**

- \*Use cutting belt measuring tools to cut belt Customer needs 2 belt in same length.
- \*Runners: 8pcs per meter; integer forward
- \*2pcs hooks
- \*2pcs carriers for Double-side Open
- 2 sections track as an sample































#### NOTE:

- 1. recheck the carrier, whether the track can smoothly run, if not ,please recheck the assembling.
- 2. recheck the connections, keep the connections and track close.
- 3. the hook should face to the users, not to the wall.



## **MOTOR**







## **Disassembly of motor**







#### **Emitters**









#### **Close the Manual operation Function**

Press the STOP & OPEN together till the motor vibrate. The Manual operation function is closed. Users pull the curtain by hand, but motor can not run. Repeat this operation, this function will restart.



Press the STOP & OPEN together

The motor will vibrate once in every direction

#### **Open the Manual operation Function**

Press the STOP & OPEN together till the motor vibrate. The Manual operation function is closed. User can pull the curtain by hand and the motor can run also. Repeat this operation, this function will restart.



## Setting the position

When powered on, the curtain will run without any setting. But motor will calculate the length in order to set the open&close position. And new osition will r