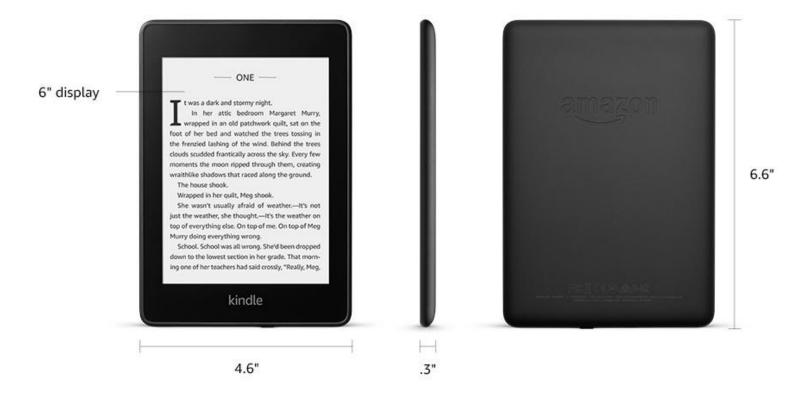

## **Technical Details**

| Display                   | Amazon's 6" Paperwhite display technology with built-in light, 300ppi, optimized font technology, 16-level gray scale.                                                                                                                                                                                                                                         |
|---------------------------|----------------------------------------------------------------------------------------------------------------------------------------------------------------------------------------------------------------------------------------------------------------------------------------------------------------------------------------------------------------|
| Size                      | 6.6" x 4.6" x 0.3" ( 167 x 116 x 8.18 mm).                                                                                                                                                                                                                                                                                                                     |
| Weight                    | Wi-Fi: 6.4 oz (182 g) Wi-Fi + Free Cellular Connectivity: 6.8 oz (191 g) Actual size and weight may vary by configuration and manufacturing process.                                                                                                                                                                                                           |
| System<br>Requirements    | None; fully wireless and doesn't require a computer to download content.                                                                                                                                                                                                                                                                                       |
| On-Device<br>Storage      | 8 GB or 32 GB; holds thousands of books.                                                                                                                                                                                                                                                                                                                       |
| Cloud Storage             | Free cloud storage for all Amazon content.                                                                                                                                                                                                                                                                                                                     |
| Battery Life              | A single charge lasts up to six (6) weeks, based on a half hour of reading per day with wireless off and the light setting at 13. Battery life will vary based on light settings, wireless usage. Audible audiobook streaming over Bluetooth will reduce battery life.                                                                                         |
| Charge Time               | Fully charges in approximately 4 hours from a computer via USB cable or fully charges in less than 3 hours with a 5W USB power adapter.                                                                                                                                                                                                                        |
| Wi-Fi<br>Connectivity     | Supports public and private Wi-Fi networks or hotspots that use the 802.11b, 802.11g, or 802.11n standard with support for WEP, WPA and WPA2 security using password authentication or Wi-Fi Protected Setup (WPS).                                                                                                                                            |
| Accessibility<br>Features | VoiceView screen reader, available over Bluetooth audio, provides spoken feedback allowing you to navigate your device and read books with text-to-speech (available in English only). Kindle Paperwhite also includes the ability to invert Black and White, adjust font size, font face, line spacing and margins. Learn more about Accessibility for Kindle |