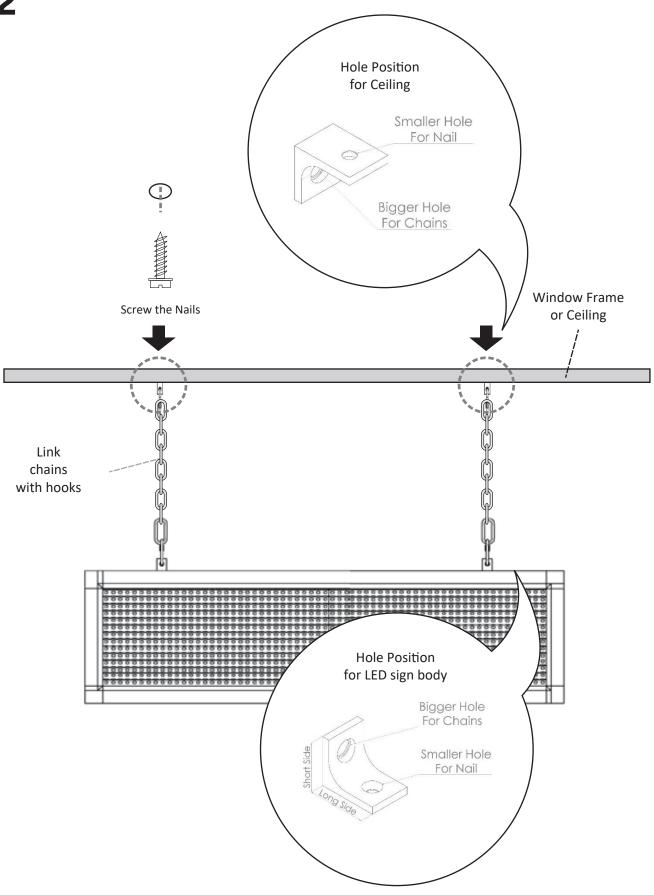

# INSTALLAION GUIDE BOOK

#### AL-US21Q



Programmable Single-Color
Red LED Sign
(H)8x(L)28x(W)4"



## **Package Contents**

- 1. LED Sign x1
- 2. Power Cord x1
- 3. USB Drive x1
- 4. 20in-Chain x2
- 5. Hook x4 -
- 6. Self Tapping Screw x4

# **Installation Requirements**

- 18V/20V hand drill
- Meter
- Pencil

## **Hardware Overview**



| 1 | Display LEDs   | LED display bulbs in matrix                    |
|---|----------------|------------------------------------------------|
| 2 | Power Port     | Connect with power outlet at 110VAC            |
| 3 | USB Port       | Reading the codes from the USB Drive           |
| 4 | Aluminum Frame | Holding a strong structure for the LED Modules |

### **How to Install**