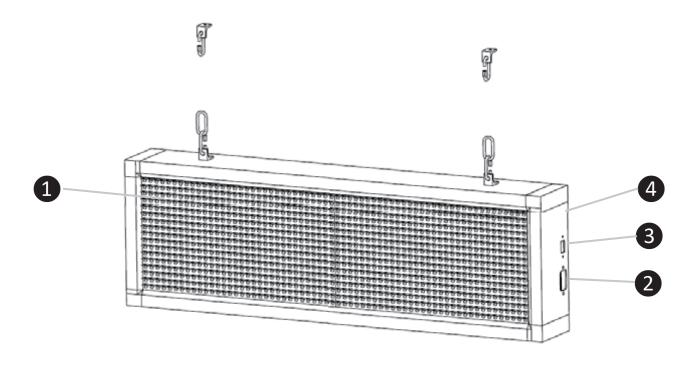

## **Hardware Overview**

| 1 | Display LEDs   | LED display bulbs in matrix                    |
|---|----------------|------------------------------------------------|
| 2 | Power Port     | Connect with power outlet at 110VAC            |
| 3 | USB Port       | Reading the codes from the USB Drive           |
| 4 | Aluminum Frame | Holding a strong structure for the LED Modules |