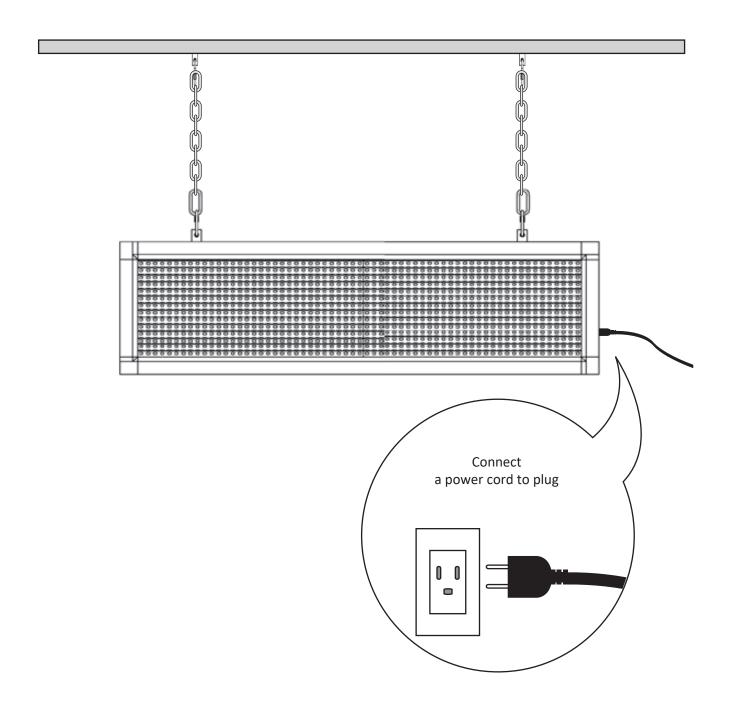

## **Hardware Overview**

| 1 | Display LEDs   | LED display bulbs in matrix                    |
|---|----------------|------------------------------------------------|
| 2 | Power Port     | Connect with power outlet at 110VAC            |
| 3 | USB Port       | Reading the codes from the USB Drive           |
| 4 | Aluminum Frame | Holding a strong structure for the LED Modules |