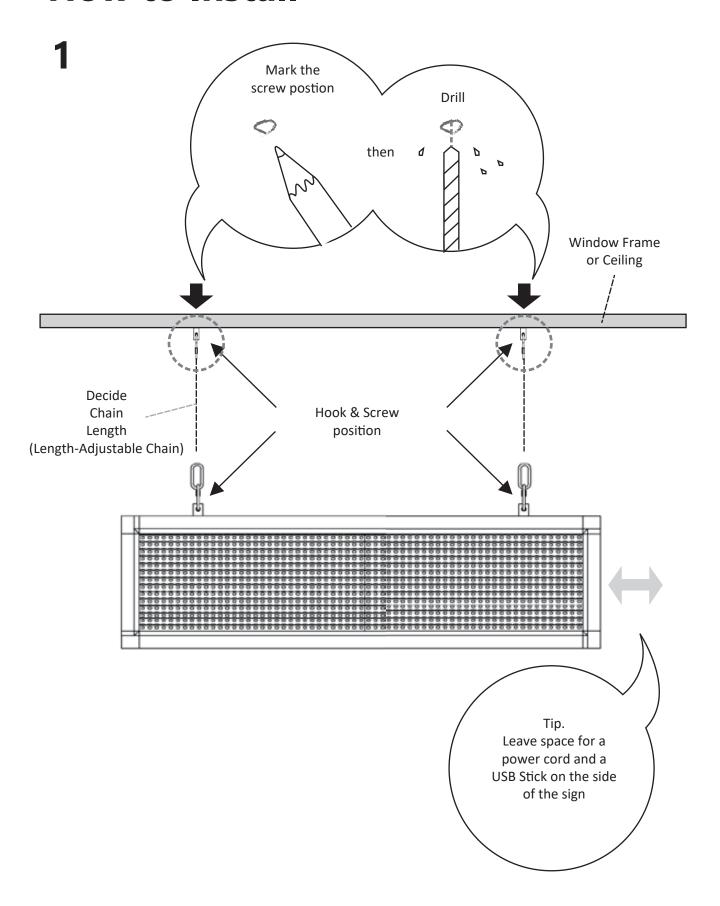

# **Installation Requirements**

- 18V/20V hand drill
- Meter
- Pencil

### **How to Install**