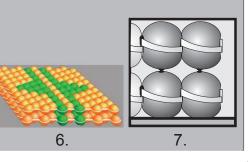

complete ("4"). 3 Δ

The top layer of balloons will be wider than the lower layer. The lower layer of balloons has been forced into framework openings

first

shown in ("6." & "7.")

Open and align the second framework with the framework. Press the second framework down onto the top layer of balloons ("5.") Center each balloon in the frameworks as