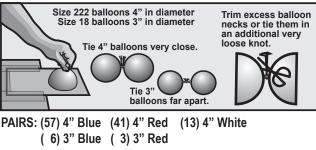

## **RMS™** Donkey Instructions

This is a Double Layer RMS Elephant. It uses 222 round latex balloons inflated to 4" in diameter and 18 balloons inflated 3" in diameter to produce an elephant design approximately 4.3' long and 4' tall.

## B. Prepare The Balloons.

**Unexpanded Donkey Frame** 

Inflate & size balloons. Tie pairs of the same size balloons together. (See step "B.) to left.) NOTE: It is NOT necessary to squeeze balloons before measuring them. Install pairs of balloons vertically as shown above in "1." and "2. Continue installing one balloon of each pair in the first framework ("3.") until your design is