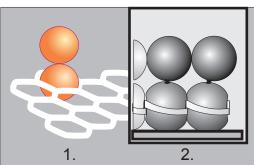

**Unexpanded Donkey Frame** 

Inflate & size balloons. Tie pairs of the same size balloons together. (See step "B.) to left.) NOTE: It is NOT necessary to squeeze balloons before measuring them. Install pairs of balloons vertically as shown above in "1." and "2. Continue installing one balloon of each pair in the first framework ("3.") until your design is

complete ("4"). 3 Δ

The top layer of balloons will be wider than the lower layer. The lower layer of balloons has been forced into framework openings

first

shown in ("6." & "7.")

Open and align the second framework with the framework. Press the second framework down onto the top layer of balloons ("5.") Center each balloon in the frameworks as