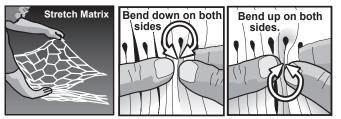

**KIT INCLUDES:** (2) Frameworks (6) 7" Stars (1) Instructions

A. Prepare The Matrix.

Two frameworks like the one shown above are in the package.

Hold down the framework with one hand and lift straight up with the other to stretch open a small area at a time. Work your way across the entire framework.

If some cuts in the Matrix resist opening, flex them back and forth and pull open as shown below.