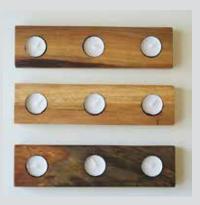

### **Corporate Gifts**

Customizable for an additional \$1-\$3 per unit dependent on design plus one-time \$50 file set up fee

**TEA LIGHT CANDLE HOLDER** Solid Western Maple 3"x3"x1" MOQ 20, candle included

| Quantity | Price  |
|----------|--------|
| 25-49    | \$5    |
| 50-99    | \$4.60 |
| 100+     | \$4.25 |

BUSINESS CARD HOLDER Solid European Beech 3"x3"x1" Custom Only, MOQ 20 Quantity Price 25-49 \$5 50-99 \$4.60