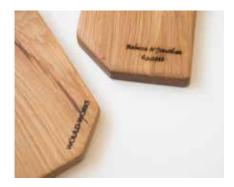

## Chopping and Serving Boards

**THE CHARCUTERIE BOARD** Solid White Oak 6"x18"x1" Mineral Oil/Wax Finish

| Quantity | Price   |
|----------|---------|
| MSRP     | \$60    |
| 25-49    | \$37.20 |
| 50-99    | \$33    |
| 100+     | \$31.20 |

### **Custom Laser Engraving Logos or Text**

All boards are customizable.

-Price dependent on size and format of logo.

-Typical pricing is between \$2-\$5 per unit.

-One time file set up fee of \$50

-Exact quote upon receipt of logo file