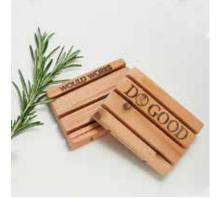

**CEDAR SOAP DISH** Solid Western Cedar 2-3/4"x4"x7/8"

| Quantity | Price  |
|----------|--------|
| MSRP     | \$15   |
| 25-49    | \$8    |
| 50-99    | \$7.25 |
| 100+     | \$6.50 |
|          |        |