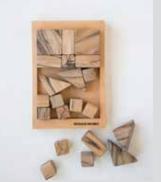

#### Limited Edition Products Made from LA Street Trees

LA CITY BLOCKS Salvaged LA City Sycamore 11"x7-1/2"x2" \$120 Currently Unavailable

SYCAMORE 3 CANDLE HOLDER Salvaged LA City Sycamore 12"x3"x1" Candles included \$38 Currently Unavailable