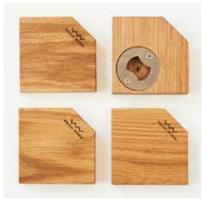

\$4.25

100+

THE BOTTLE OPENER Solid White Oak+ Stainless Steel 3-1/2"x3-1/2"x3/8" (3 coasters) 3-1/2"x3-1/2"x3/4" (1 opener)

| Quantity | Price   |
|----------|---------|
| MSRP     | \$65    |
| 25-49    | \$55.25 |
| 50-100   | \$52    |
| 100+     | \$45    |