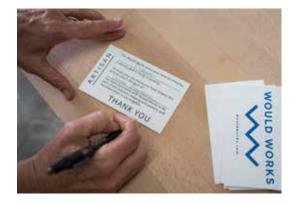

All of our products are made from solid domestic hardwoods and are hand sanded and finished by Would Works artisans.

All products come with a signed thank you card from the Artisan who made it.