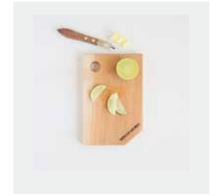

THE EVERYDAY BOARDSolid Hard Maple9"x13"x1-1/4"Mineral Oil/Wax FinishQuantityPriceMSRP\$5525-49\$34.1050-99\$30.25100+\$28.60

| <b>THE MINI BOARD</b><br>Solid White Oak<br>6"x9"x1"<br>Mineral Oil/Wax Finish |         |  |
|--------------------------------------------------------------------------------|---------|--|
| Quantity                                                                       | Price   |  |
| MSRP                                                                           | \$39    |  |
| 25-49                                                                          | \$24.18 |  |
| 50-99                                                                          | \$21.45 |  |
| 100+                                                                           | \$20.28 |  |