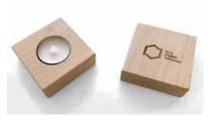

### **Corporate Gifts**

Customizable for an additional \$1-\$3 per unit dependent on design plus one-time \$50 file set up fee

**TEA LIGHT CANDLE HOLDER** Solid Western Maple 3"x3"x1" MOQ 20, candle included

| Quantity | Price  |
|----------|--------|
| 25-49    | \$5    |
| 50-99    | \$4.60 |
| 100+     | \$4.25 |

BUSINESS CARD HOLDER Solid European Beech 3"x3"x1" Custom Only, MOQ 20 Quantity Price 25-49 \$5 50-99 \$4.60