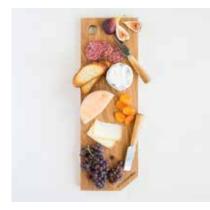

## Chopping and Serving Boards

**THE CHARCUTERIE BOARD** Solid White Oak 6"x18"x1" Mineral Oil/Wax Finish

| Quantity | Price   |
|----------|---------|
| MSRP     | \$60    |
| 25-49    | \$37.20 |
| 50-99    | \$33    |
| 100+     | \$31.20 |