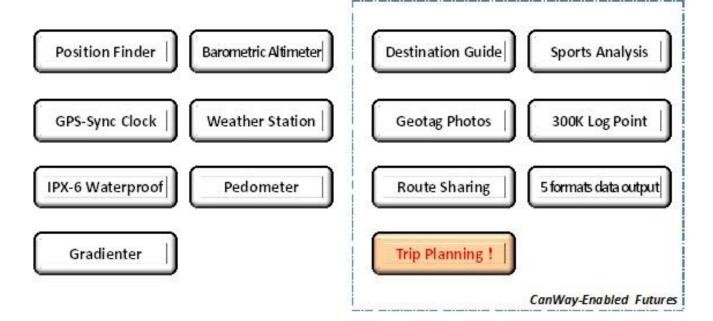

vacation, simply mark the location while you are at the place. Later GP-102 can guide you back to the exact spot no matter how far away you start.

Never getting lost again outdoors!
Finding way back/target with 100% confidence!



### **TECHNICAL SPECIFICATIONS**

Receiver Type 1575.42MHz L1 C/A code

Accuracy Position 2.5m CEP

Velocity 0.1m/sec

Startup Time < 34sec cold start

Reacquisition 1s

Battery Internal Rechargeable

Operating Time Using GPS mode: 17 ~ 20 hours (typical:26mA)

Using time mode: 600 hours (typical:0.5mA)

Serial Interface USB

Input Voltage 5V DC

Dimension 70mm L x 35mm W x 16mm H

Weight: 40g

Operating Temperature  $-10^{\circ}\text{C} \sim +60^{\circ}\text{C}$ 

### **PACKAGE CONTENTS**



### GPORTER + CanWay

### 14 Useful Futures in the Mini-Portable GPS



## CANMORE



CanMore Electronics Co., LTD.

No. 40, Chenggong 5th St., Jhubei City, Hsinchu County, 302, Taiwan

Phone +886 3 6586046

Fax +886 3 6583940

Email: sales@canmore.com.tw

Website: http://www.canmore.com.tw

http://canmorecorp.trustpass.alibaba.com/

© 2000 CanMore Electronics Co., Ltd. All rights reserved.

Not to be reproduced in whole or part for any purpose without written permission of CanMore Electronics Co., Ltd. ("CMEC") Information provided by CMEC is believed to be accurate and reliable. These materials are provided by CMEC as a service to its customers and may be used for informational purposes only. CMEC assumes no responsibility for errors or omissions in these materials, nor for its use. CMEC reserves the right to change specification at any time without notice