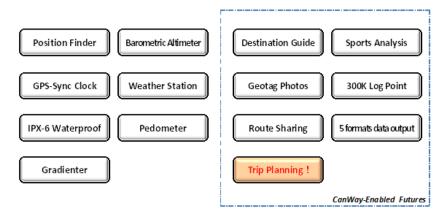

### GPORTER + CanWay

14 Useful Futures in the Mini-Portable GPS

### **FEATURES**

- 48 track verification channels
- SIRF-IV low power chipset
- Barometric Altimeter
- Digital compass
- Mark and locate positions, Geotag Photo
- Weather station
- Pedometer
- Travel Logger
- Water resistant up to IPX6
- Gradienter
- Convenient and easy to use
- Great for finding way-back/target outdoors
- Giving peace of mind and feeling secure