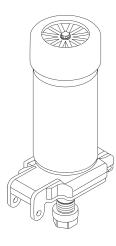

## **CNC** Milling Toolhead

## SPECIFICATION

| Construction:              | Stainless steel housing                                                                                                                                                                                                                                           |
|----------------------------|-------------------------------------------------------------------------------------------------------------------------------------------------------------------------------------------------------------------------------------------------------------------|
| Hot End:                   | ER-11 1/8" collet                                                                                                                                                                                                                                                 |
| Spindle motor:             | DC motor                                                                                                                                                                                                                                                          |
| Power:                     | 300 W                                                                                                                                                                                                                                                             |
| Default work speed:        | 5 mm/s                                                                                                                                                                                                                                                            |
| Max work speed:            | 120 mm/s                                                                                                                                                                                                                                                          |
| Work area:                 | up to 235 x 250 x 85 mm                                                                                                                                                                                                                                           |
| Recommended cutting depth: | 0.5 mm for soft wood<br>and polymers                                                                                                                                                                                                                              |
| Max cutting depth:         | 15 mm for ø 3 mm bit                                                                                                                                                                                                                                              |
| Dimensions:                | 90 x 55 x 175 mm                                                                                                                                                                                                                                                  |
| Materials:                 | wood, plywood,<br>wood fiber boards<br>ABS, nylon, HDPE, PTFE, PC, PP,<br>POM, PMMA, PVC, HIPS, LDPE, PET<br>carbon fiber laminate, copper clad<br>laminate FR4, Dibond, TCF<br>aluminim, brass, copper<br>cardboard, machining wax,<br>modelling board, styrodur |