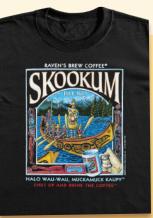

#### Skookum<sup>®</sup> **Blend Coffee**

#### **TASTING NOTES**

- · Citrus, Herbal, Earthy Sweetness
- Medium Body
- Balanced Acidity

FULL CITY ROAST