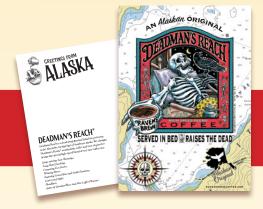

#### Deadman's Reach® Coffee

#### Deadman's Reach® Coffee

Our famous high-speed blend with notes of dark chocolate, hazelnuts, and a sweet bite. Full body with medium acidity. Dark Roast.

## **Posters & Postcards**

Full-color posters and postcards featuring our famous label art. Posters are 11"  $\times$  14" and postcards are 5"  $\times$  7".

Alaskan Pride Postcards!

For our Alaskan customers only, our "Alaskan Original" design is printed on the front.

## **Alaskan Original Postcards**

Featuring our famous label art, our Alaskan Original logo, and an Alaskan themed layout on the reverse.

Above: On Navy: Three Peckered Billy Goat<sup>®</sup>, Bruin Blend<sup>®</sup>. On Gray: Resurrection Blend<sup>®</sup> and Wicked Wolf<sup>®</sup>. On Black: Double Dead<sup>®</sup>, Raven's Brew Coffee<sup>®</sup>, Deadman's Reach<sup>®</sup>, and Skookum<sup>®</sup> Blend.