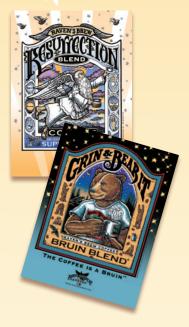

#### Resurrection Blend<sup>®</sup> Coffee

#### Bruin Blend® Coffee

On Navy: Three Peckered Billy Goat<sup>\*</sup>, Bruin Blend<sup>\*</sup>. On Blach: Deadman's Reach<sup>\*</sup>, Double Dead<sup>\*</sup>, Raven's Brew Coffee<sup>\*</sup>, Skookum<sup>\*</sup> Blend. On Gray: Resurrection Blend<sup>\*</sup> and Wicked Wolf<sup>\*</sup>.

## **Alaskan Original Postcards**

Featuring our famous label art, our Alaskan Original logo, and an Alaskan themed layout on the reverse.

Above: On Navy: Three Peckered Billy Goat<sup>®</sup>, Bruin Blend<sup>®</sup>. On Gray: Resurrection Blend<sup>®</sup> and Wicked Wolf<sup>®</sup>. On Black: Double Dead<sup>®</sup>, Raven's Brew Coffee<sup>®</sup>, Deadman's Reach<sup>®</sup>, and Skookum<sup>®</sup> Blend.