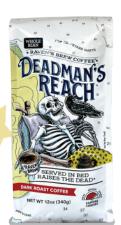

#### Deadman's Reach® Coffee

#### **TASTING NOTES**

- Dark Chocolate, Hazelnuts, Sweet Bite
- Full Body
- Medium Acidity

DARK ROAST

ORGANIC OPTION