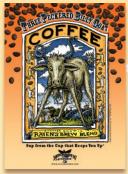

#### Three Peckered Billy Goat® Coffee

#### **TASTING NOTES**

- Dark Chocolate, Nutty, Fruity Sweetness
- Heavy, Full Body
- Low-Medium Acidity

DARK ROAST

ORGANIC OPTION