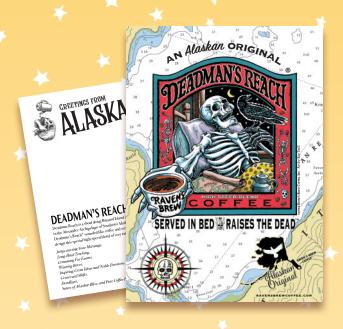

## **Posters & Postcards**

Full-color posters and postcards featuring our famous label art. Posters are 11"  $\times$  14" and postcards are 5"  $\times$  7".

Alaskan Pride Postcards!

For our Alaskan customers only, our "Alaskan Original" design is printed on the front.

## **Alaskan Original Postcards**

Featuring our famous label art, our Alaskan Original logo, and an Alaskan themed layout on the reverse.

Above: On Navy: Three Peckered Billy Goat<sup>®</sup>, Bruin Blend<sup>®</sup>. On Gray: Resurrection Blend<sup>®</sup> and Wicked Wolf<sup>®</sup>. On Black: Double Dead<sup>®</sup>, Raven's Brew Coffee<sup>®</sup>, Deadman's Reach<sup>®</sup>, and Skookum<sup>®</sup> Blend.