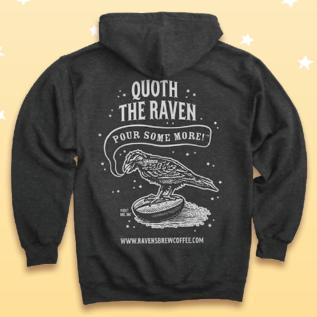

#### Quoth the Raven™ Premium T-shirt

Heather navy super-soft fabric. Features gold metallic details. Pre-shrunk cotton/polyester blend.

Lightweight charcoal gray slub fabric. Features silver metallic details. Pre-shrunk cotton/ polyester blend.

## **Hoodies**

Silk-screened with label art on the back, and a small **Raven's Brew Coffee** logo over the heart.

**Quoth the Raven™ Zipper Hoody** Quoth the Raven™ screen print design on the back and a small **Raven's Brew Coffee**® logo over the heart on super soft lightweight Whisper Fleece™ fabric.