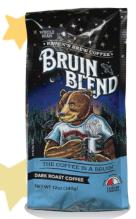

#### Bruin Blend® Coffee

#### TASTING NOTES

- Earthy, Herbal, Warm Spice
- Heavy, Full Body
- · Low, Mild Acidity

DARK ROAST

ORGANIC OPTION