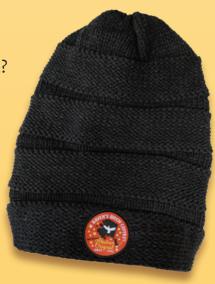

## Hats

Looking for ways for keeping your skull warm? Top your head with our selection of hats.

### Raven's Brew Coffee® Alaskan Original Beanie with Patch

An 'Alaskan Original' 1.8" woven patch applied to an alternating rib knit pattern gives its slouch fit a stacked look. One size fits most.

RAVEN'S Brew Coffee® *The Last Legal High™ Cap.* Premium charcoal heather twill with Velcro strap and embroidered design. Available in one size only.