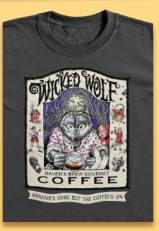

### Official Raven's Brew Coffee® Tees

Our short sleeve tees are 100% cotton, pre-shrunk and feature awesome silk-screened prints of our label art. We offer unisex T-shirt sizes M, L, XL, XXL. Please inquire for availability of 3XL sizes.

On Navy: Three Peckered Billy Goat<sup>\*</sup>, Bruin Blend<sup>\*</sup>. On Blach: Deadman's Reach<sup>\*</sup>, Double Dead<sup>\*</sup>, Raven's Brew Coffee<sup>\*</sup>, Skookum<sup>\*</sup> Blend. On Gray: Resurrection Blend<sup>\*</sup> and Wicked Wolf<sup>\*</sup>.

Raven's Brew Coffee®, Deadman's Reach® and Double Dead® styles also available in Small.