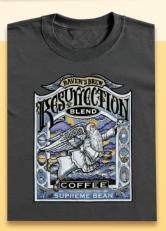

### Official Raven's Brew Coffee® Tees

Our short sleeve tees are 100% cotton, pre-shrunk and feature awesome silk-screened prints of our label art. We offer unisex T-shirt sizes M, L, XL, XXL. Please inquire for availability of 3XL sizes.

On Navy: Three Peckered Billy Goat<sup>\*</sup>, Bruin Blend<sup>\*</sup>. On Blach: Deadman's Reach<sup>\*</sup>, Double Dead<sup>\*</sup>, Raven's Brew Coffee<sup>\*</sup>, Skookum<sup>\*</sup> Blend. On Gray: Resurrection Blend<sup>\*</sup> and Wicked Wolf<sup>\*</sup>.

Raven's Brew Coffee®, Deadman's Reach® and Double Dead® styles also available in Small.