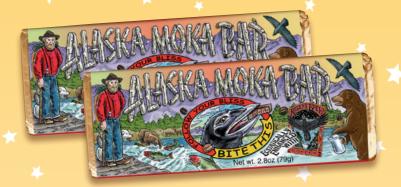

### Alaska Moka Bars™

Our collaboration with Sitka's gourmet chocolatier, Theobroma Chocolate Company. This bar is 2.8 ounces of high-grade dark chocolate blended with **Raven's Brew**<sup>®</sup> coffee. Follow your bliss, bite this!