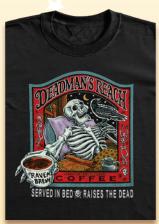

#### Deadman's Reach® Coffee

#### **TASTING NOTES**

- Dark Chocolate, Hazelnuts, Sweet Bite
- Full Body
- Medium Acidity

DARK ROAST

ORGANIC OPTION

On Navy: Three Peckered Billy Goat<sup>\*</sup>, Bruin Blend<sup>\*</sup>. On Blach: Deadman's Reach<sup>\*</sup>, Double Dead<sup>\*</sup>, Raven's Brew Coffee<sup>\*</sup>, Skookum<sup>\*</sup> Blend. On Gray: Resurrection Blend<sup>\*</sup> and Wicked Wolf<sup>\*</sup>.

Raven's Brew Coffee®, Deadman's Reach® and Double Dead® styles also available in Small.