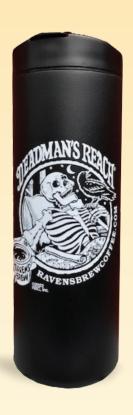

## Stainless Steel MiiR Flip Travel Tumbler

Our **160z MiiR Flip Travel Tumbler** fuels those daily deeds with ease!

Features the **Deadman's Reach**® label art on the front and a Served in Bed Raises the Dead™ tagline and tilted back skull on the reverse