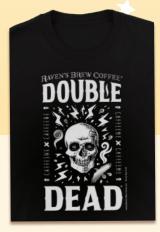

#### Double Dead® Coffee

#### **TASTING NOTES**

- Dark, Bittersweet Chocolate, Toasted Nuts
- Heavy, Full Body
- Low-Medium Acidity

DARK ROAST

On Navy: Three Peckered Billy Goat<sup>\*</sup>, Bruin Blend<sup>\*</sup>. On Blach: Deadman's Reach<sup>\*</sup>, Double Dead<sup>\*</sup>, Raven's Brew Coffee<sup>\*</sup>, Skookum<sup>\*</sup> Blend. On Gray: Resurrection Blend<sup>\*</sup> and Wicked Wolf<sup>\*</sup>.

Raven's Brew Coffee®, Deadman's Reach® and Double Dead® styles also available in Small.