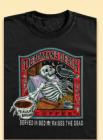

### Official Raven's Brew Coffee® Tees

Our short sleeve tees are 100% cotton, pre-shrunk and feature awesome silk-screened prints of our label art. We offer unisex T-shirt sizes M, L, XL, XXL. Please inquire for availability of 3XL sizes.

On Navy: Three Peckered Billy Goat<sup>\*</sup>, Bruin Blend<sup>\*</sup>. On Blach: Deadman's Reach<sup>\*</sup>, Double Dead<sup>\*</sup>, Raven's Brew Coffee<sup>\*</sup>, Skookum<sup>\*</sup> Blend. On Gray: Resurrection Blend<sup>\*</sup> and Wicked Wolf<sup>\*</sup>.

Raven's Brew Coffee®, Deadman's Reach® and Double Dead® styles also available in Small.