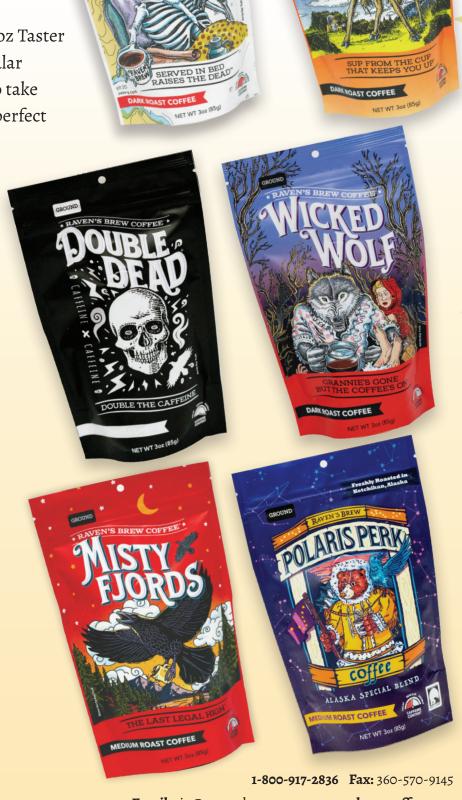

#### Double Dead® Coffee

An extra caffeine charge with notes of dark, bittersweet chocolate and toasted nuts. Heavy, full body with low-medium acidity. Dark Roast.

#### Wicked Wolf® Coffee

An intense, vibrant, balanced brew with notes of dark berry, spice and chocolate toffee. Heavy, full body with medium acidity. Dark Roast.

#### Misty Fjords<sup>™</sup> Coffee

A universal palate pleaser. Notes of lemon peel and citrus flowers with mild sweetness. Light, smooth body with high acidity. Medium Roast.

#### Polaris Perk™ Coffee

#### ALASKA ONLY

Generously layered with chocolate, deep berry and citrus with a touch of cedar notes. Medium body and prominent acidity. Medium Roast.