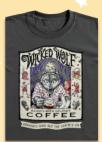

### Official Raven's Brew Coffee® Tees

Our short sleeve tees are 100% cotton, pre-shrunk and feature awesome silk-screened prints of our label art. We offer unisex T-shirt sizes M, L, XL, XXL. Please inquire for availability of 3XL sizes.

On Navy: Three Peckered Billy Goat<sup>\*</sup>, Bruin Blend<sup>\*</sup>. On Blach: Deadman's Reach<sup>\*</sup>, Double Dead<sup>\*</sup>, Raven's Brew Coffee<sup>\*</sup>, Skookum<sup>\*</sup> Blend. On Gray: Resurrection Blend<sup>\*</sup> and Wicked Wolf<sup>\*</sup>.

Raven's Brew Coffee®, Deadman's Reach® and Double Dead® styles also available in Small.