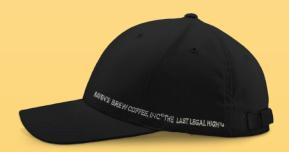

## Hats

Looking for ways for keeping your skull warm? Top your head with our selection of hats.

### Raven's Brew Coffee® Alaskan Original Beanie with Patch

An 'Alaskan Original' 1.8" woven patch applied to an alternating rib knit pattern gives its slouch fit a stacked look. One size fits most.

RAVEN'S Brew Coffee® *The Last Legal High™ Cap.* Premium charcoal heather twill with Velcro strap and embroidered design. Available in one size only.