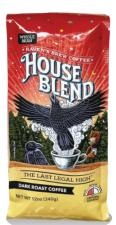

#### House Blend Coffee

#### **TASTING NOTES**

- Cocoa, Nuts, Dark Berries
- Heavy, Full Body
- Low-Medium Acidity

DARK ROAST

ORGANIC OPTION