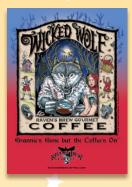

#### Wicked Wolf° Coffee

#### **TASTING NOTES**

- Dark Berry, Spice, Chocolate Toffee
- Heavy, Full Body
- Medium Acidity

DARK ROAST

ORGANIC OPTION

#### Wicked Wolf® Coffee

An intense, vibrant, balanced brew with notes of dark berry, spice and chocolate toffee. Heavy, full body with medium acidity. Dark Roast.