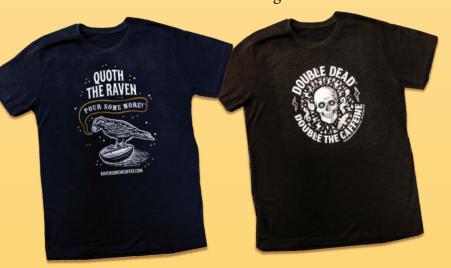

#### Quoth the Raven™ Premium T-shirt

Heather navy super-soft fabric. Features gold metallic details. Pre-shrunk cotton/polyester blend.

Lightweight charcoal gray slub fabric. Features silver metallic details. Pre-shrunk cotton/ polyester blend.

On Navy: Three Peckered Billy Goat<sup>\*</sup>, Bruin Blend<sup>\*</sup>. On Blach: Deadman's Reach<sup>\*</sup>, Double Dead<sup>\*</sup>, Raven's Brew Coffee<sup>\*</sup>, Skookum<sup>\*</sup> Blend. On Gray: Resurrection Blend<sup>\*</sup> and Wicked Wolf<sup>\*</sup>.