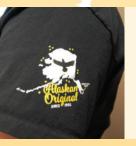

#### **Alaskan Pride!**

For our Alaskan customers only, our "Alaskan Original" logo is printed on the sleeve.

Our premium T-shirts feature cozy fabrics and metallic accents for an elevated sense of style.

Available in unisex sizes S through XXL.

## Alaska on Your Sleeve

Our Alaska line of T-shirts comes with the Alaskan Original logo printed on the sleeve.

We offer unisex T-shirt sizes M, L, XL, XXL. Please inquire for availability of 3XL sizes.