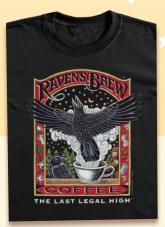

On Navy: Three Peckered Billy Goat<sup>\*</sup>, Bruin Blend<sup>\*</sup>. On Blach: Deadman's Reach<sup>\*</sup>, Double Dead<sup>\*</sup>, Raven's Brew Coffee<sup>\*</sup>, Skookum<sup>\*</sup> Blend. On Gray: Resurrection Blend<sup>\*</sup> and Wicked Wolf<sup>\*</sup>.