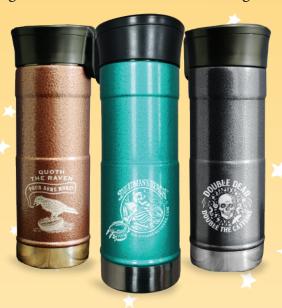

## **Stainless Steel Vessels**

Our **14oz Stainless Steel Tumblers** make a great addition to the coffee-to-go team.

Stainless Steel Tumbler designs include: RAVEN'S BREW COFFEE®:

Quoth the Raven™ art on front and Café-Ku poem on reverse;

Deadman's Reach®: label art on front and Compass Rose design on reverse, While suplies last; and Double Dead®: Double Dead® Skull on front, Double Dead® typeset logo on reverse.