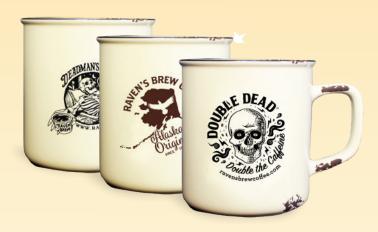

## **Camp Mug**

Find comfort in our classic 100z diner mug!

**Deadman's Reach® Camp Mug** (pictured above left) featuring the old-school design of the "Served in Bed Raises the Dead"" Compass Rose on one side and the **Deadman's Reach®** label art on the other side. **Alaskan Original Camp Mug** (pictured above middle) with "Alaskan Original" graphic on one side, and Raven carrying a coffee bean on the reverse. **Double Dead® Camp Mug** (pictured above right) with re-imagined Double Dead® label art on the front, and "Not for the Faint of Heart" artwork on the back.