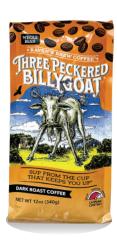

#### Three Peckered Billy Goat® Coffee

#### **TASTING NOTES**

- Dark Chocolate, Nutty, Fruity Sweetness
- Heavy, Full Body
- Low-Medium Acidity

DARK ROAST

ORGANIC OPTION