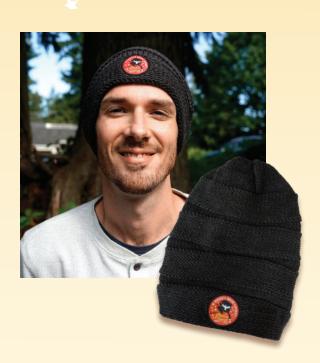

### Raven's Brew Coffee® Alaskan Original Beanie with Patch

An 'Alaskan Original' 1.8" woven patch applied to an alternating rib knit pattern gives its slouch fit a stacked look. One size fits most.

RAVEN'S Brew Coffee® *The Last Legal High™ Cap.* Premium charcoal heather twill with Velcro strap and embroidered design. Available in one size only.

## **Alaskan Original Beanie**

Looking for ways for keeping your skull warm? Top your head with this Raven's Brew Coffee® Alaskan Original Since 1992 knit scrunch beanie.