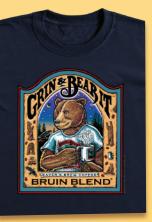

### Official Raven's Brew Coffee® Tees

Our short sleeve tees are 100% cotton, pre-shrunk and feature awesome silk-screened prints of our label art. We offer unisex T-shirt sizes M, L, XL, XXL. Please inquire for availability of 3XL sizes.

On Navy: Three Peckered Billy Goat<sup>\*</sup>, Bruin Blend<sup>\*</sup>. On Blach: Deadman's Reach<sup>\*</sup>, Double Dead<sup>\*</sup>, Raven's Brew Coffee<sup>\*</sup>, Skookum<sup>\*</sup> Blend. On Gray: Resurrection Blend<sup>\*</sup> and Wicked Wolf<sup>\*</sup>.

Raven's Brew Coffee®, Deadman's Reach® and Double Dead® styles also available in Small.