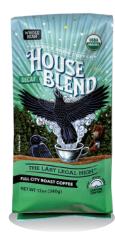

#### **Decaf House Blend Coffee**

#### **TASTING NOTES**

- · Spicy, Earthy: Doesn't taste like decaf!
- Medium Body
- Medium-High Acidity

FULL CITY ROAST