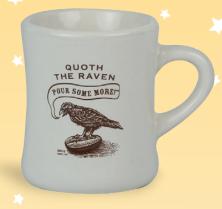

## **Diner Mug**

Find comfort in our classic 100z diner mug!

**Quoth the Raven** featuring Raven perched on a bean on one side and our Café-Ku poem on the other side.