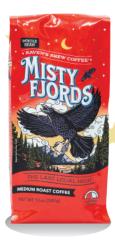

#### Misty Fjords™ Coffee

#### **TASTING NOTES**

- Lemon Peel, Citrus Flower, Mild Sweetness
- · Light, Smooth Body
- · High Acidity

MEDIUM ROAST

100% of profits from Skookum® branded products are donated to the Sealaska Heritage Institute's Baby Raven Reads Program.

#### Misty Fjords<sup>™</sup> Coffee

A universal palate pleaser. Notes of lemon peel and citrus flowers with mild sweetness. Light, smooth body with high acidity. Medium Roast.