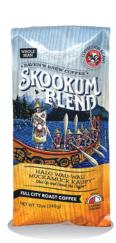

#### Skookum<sup>®</sup> **Blend Coffee**

#### **TASTING NOTES**

- · Citrus, Herbal, Earthy Sweetness
- Medium Body
- Balanced Acidity

FULL CITY ROAST

## Decaf Skookum®

- Spicy, Earthy: Doesn't
- · Medium Body