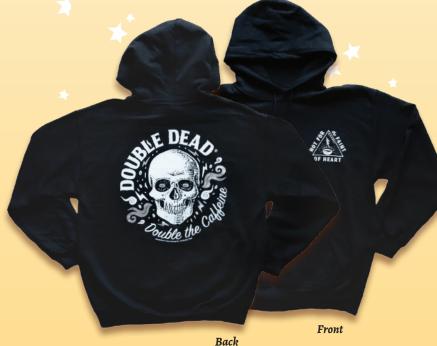

## **Hoodies**

Silk-screened with label art on the back, and a small **Raven's Brew Coffee** logo over the heart.

**Quoth the Raven™ Zipper Hoody** Quoth the Raven™ screen print design on the back and a small **Raven's Brew Coffee**® logo over the heart on super soft lightweight Whisper Fleece™ fabric.

Three Peckered Billly Goat® Zipper Hoody

Deadman's Reach® Pullover Hoody

Raven's Brew Coffee® Zipper Hoody

**Double Dead\* Pullover Hoody** Supercharge your daily fit! Featuring re-imagined Double Dead\* label art with silver foil accents on the back, and "Not for the Faint of Heart" artwork on the front.