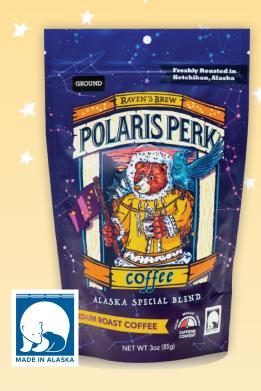

## Polaris Perk 30z Taster bag

Freshly roasted in Ketchikan, Alaska. Perfect size for just a taste! Only available in Ground.

## Polaris Perk<sup>™</sup> Coffee

Generously layered with chocolate, deep berry and citrus with a touch of cedar notes. Medium body and prominent acidity. **Medium Roast.** 

1-800-917-2836 Fax: 360-570-9145