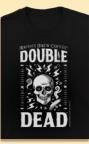

### Official Raven's Brew Coffee® Tees

Our short sleeve tees are 100% cotton, pre-shrunk and feature awesome silk-screened prints of our label art. We offer unisex T-shirt sizes M, L, XL, XXL. Please inquire for availability of 3XL sizes.

On Navy: Three Peckered Billy Goat<sup>\*</sup>, Bruin Blend<sup>\*</sup>. On Blach: Deadman's Reach<sup>\*</sup>, Double Dead<sup>\*</sup>, Raven's Brew Coffee<sup>\*</sup>, Skookum<sup>\*</sup> Blend. On Gray: Resurrection Blend<sup>\*</sup> and Wicked Wolf<sup>\*</sup>.

Raven's Brew Coffee®, Deadman's Reach® and Double Dead® styles also available in Small.