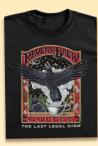

### Official Raven's Brew Coffee® Tees

Our short sleeve tees are 100% cotton, pre-shrunk and feature awesome silk-screened prints of our label art. We offer unisex T-shirt sizes M, L, XL, XXL. Please inquire for availability of 3XL sizes.

On Navy: Three Peckered Billy Goat<sup>\*</sup>, Bruin Blend<sup>\*</sup>. On Blach: Deadman's Reach<sup>\*</sup>, Double Dead<sup>\*</sup>, Raven's Brew Coffee<sup>\*</sup>, Skookum<sup>\*</sup> Blend. On Gray: Resurrection Blend<sup>\*</sup> and Wicked Wolf<sup>\*</sup>.

Raven's Brew Coffee®, Deadman's Reach® and Double Dead® styles also available in Small.