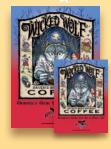

### **Posters & Postcards**

Full color posters and postcards featuring our famous label art. Posters are 11" x 14" and postcards are 5" x 7".

Poster and Postcard designs include: RAVEN'S BREW COFFEE®, Double Dead®, Deadman's Reach®, Three Peckered Billy Goat\*, Resurrection Blend\*, Wicked Wolf\*, Bruin Blend\*, and Skookum\* Blend.