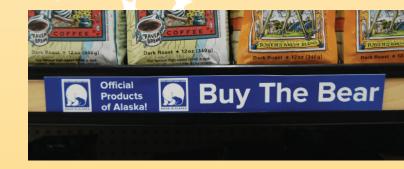

### Made in Alaska Feature

A special selection of POS featuring the Made in Alaska bear logo.