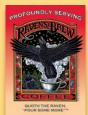

Airpot cling designs include: Double Dead®, Three Peckered Billy Goat®, Wicked Wolf®, Raven's Brew Coffee®, Resurrection Blend®, Skookum® Blend, Bruin Blend<sup>®</sup>, Café Signature<sup>™</sup> Blend, and Deadman's Reach<sup>®</sup>. Airpot clings measure 4.75" x 6.6".

Café Signs include: Deadman's Reach<sup>®</sup>, Double Dead<sup>®</sup>, Three Peckered Billy Goat<sup>®</sup>, Wicked Wolf<sup>®</sup>, Resurrection Blend<sup>®</sup>, House Blend, Misty Fjords<sup>®</sup>, Ebony Pearls<sup>®</sup>, Breakfast Blend, Bruin Blend<sup>®</sup>, Skookum® Blend, and Café Signature™ Blend. Café signs measure 8.5" x 11".

# **Aisle Interrupters**

Dress up your shelves with Raven's Brew Coffee® themed label images. Plastic shelf clips shipped with each interrupter.

Aisle Interrupter designs include: Deadman's Reach<sup>®</sup>, Double Dead<sup>®</sup>, Three Peckered Billy Goat<sup>®</sup>, Wicked Wolf\*, Raven's Brew Coffee\*, Resurrection Blend\*, Bruin Blend\*, "Alaskan Original", "Ground", and "On Sale". Aisle interrupters measure 4" x 6".

### **Posters & Postcards**

Full color posters and postcards featuring our famous label art. Posters are 11" x 14" and postcards are 5" x 7".

Poster and Postcard designs include: RAVEN'S BREW COFFEE®, Double Dead®, Deadman's Reach®, Three Peckered Billy Goat\*, Resurrection Blend\*, Wicked Wolf\*, Bruin Blend\*, and Skookum\* Blend.