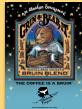

### **Posters & Postcards**

Full color posters and postcards featuring our famous label art. Posters are 11" x 14" and postcards are 5" x 7".

Poster and Postcard designs include: RAVEN'S BREW COFFEE®, Double Dead®, Deadman's Reach®, Three Peckered Billy Goat\*, Resurrection Blend\*, Wicked Wolf\*, Bruin Blend\*, and Skookum\* Blend.