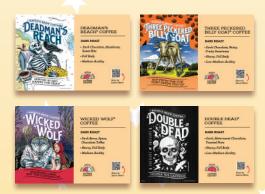

# **Description Cards**

A great way to inform your customer! Available for all conventional, organic, and decaf blends.

These Description Cards (6"x 4") are sized to fit many common bulk gravity bins. Different sizes for bulk bins available by request. These are available for all of our coffees (pictured or not).

### **Posters & Postcards**

Full color posters and postcards featuring our famous label art. Posters are 11" x 14" and postcards are 5" x 7".

Poster and Postcard designs include: RAVEN'S BREW COFFEE®, Double Dead®, Deadman's Reach®, Three Peckered Billy Goat\*, Resurrection Blend\*, Wicked Wolf\*, Bruin Blend\*, and Skookum\* Blend.