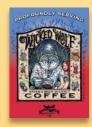

Airpot cling designs include: Double Dead®, Three Peckered Billy Goat®, Wicked Wolf®, Raven's Brew Coffee®, Resurrection Blend®, Skookum® Blend, Bruin Blend<sup>®</sup>, Café Signature<sup>™</sup> Blend, and Deadman's Reach<sup>®</sup>. Airpot clings measure 4.75" x 6.6".

Café Signs include: Deadman's Reach<sup>®</sup>, Double Dead<sup>®</sup>, Three Peckered Billy Goat<sup>®</sup>, Wicked Wolf<sup>®</sup>, Resurrection Blend<sup>®</sup>, House Blend, Misty Fjords<sup>®</sup>, Ebony Pearls<sup>®</sup>, Breakfast Blend, Bruin Blend<sup>®</sup>, Skookum® Blend, and Café Signature™ Blend. Café signs measure 8.5" x 11".

# **Aisle Interrupters**

Dress up your shelves with Raven's Brew Coffee® themed label images. Plastic shelf clips shipped with each interrupter.

Aisle Interrupter designs include: Deadman's Reach<sup>®</sup>, Double Dead<sup>®</sup>, Three Peckered Billy Goat<sup>®</sup>, Wicked Wolf\*, Raven's Brew Coffee\*, Resurrection Blend\*, Bruin Blend\*, "Alaskan Original", "Ground", and "On Sale". Aisle interrupters measure 4" x 6".

### **Posters & Postcards**

Full color posters and postcards featuring our famous label art. Posters are 11" x 14" and postcards are 5" x 7".

Poster and Postcard designs include: RAVEN'S BREW COFFEE®, Double Dead®, Deadman's Reach®, Three Peckered Billy Goat\*, Resurrection Blend\*, Wicked Wolf\*, Bruin Blend\*, and Skookum\* Blend.