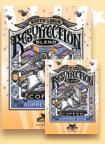

### **Posters & Postcards**

Full color posters and postcards featuring our famous label art. Posters are 11" x 14" and postcards are 5" x 7".

Poster and Postcard designs include: RAVEN'S BREW COFFEE®, Double Dead®, Deadman's Reach®, Three Peckered Billy Goat\*, Resurrection Blend\*, Wicked Wolf\*, Bruin Blend\*, and Skookum\* Blend.