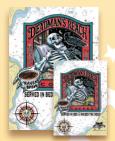

### **Posters & Postcards**

Full color posters and postcards featuring our famous label art. Posters are 11" x 14" and postcards are 5" x 7".

Poster and Postcard designs include: RAVEN'S BREW COFFEE®, Double Dead®, Deadman's Reach®, Three Peckered Billy Goat\*, Resurrection Blend\*, Wicked Wolf\*, Bruin Blend\*, and Skookum\* Blend.

Three Peckered Billy Goat® Available in 16" x 21" only