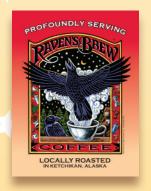

### Indoor / Outdoor **Banners**

All stock banners are printed on indoor/outdoor vinyl with grommets. Limited stock on some styles and sizes. Inquire for current availability. The 16" x 21" banners feature the words "Profoundly Serving" arched over the logo.