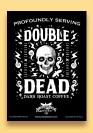

Airpot cling designs include: Double Dead®, Three Peckered Billy Goat®, Wicked Wolf®, Raven's Brew Coffee®, Resurrection Blend®, Skookum® Blend, Bruin Blend<sup>®</sup>, Café Signature<sup>™</sup> Blend, and Deadman's Reach<sup>®</sup>. Airpot clings measure 4.75" x 6.6".

Café Signs include: Deadman's Reach<sup>®</sup>, Double Dead<sup>®</sup>, Three Peckered Billy Goat<sup>®</sup>, Wicked Wolf<sup>®</sup>, Resurrection Blend<sup>®</sup>, House Blend, Misty Fjords<sup>®</sup>, Ebony Pearls<sup>®</sup>, Breakfast Blend, Bruin Blend<sup>®</sup>, Skookum® Blend, and Café Signature™ Blend. Café signs measure 8.5" x 11".

# **Aisle Interrupters**

Dress up your shelves with Raven's Brew Coffee® themed label images. Plastic shelf clips shipped with each interrupter.

Aisle Interrupter designs include: Deadman's Reach<sup>®</sup>, Double Dead<sup>®</sup>, Three Peckered Billy Goat<sup>®</sup>, Wicked Wolf\*, Raven's Brew Coffee\*, Resurrection Blend\*, Bruin Blend\*, "Alaskan Original", "Ground", and "On Sale". Aisle interrupters measure 4" x 6".

### **Posters & Postcards**

Full color posters and postcards featuring our famous label art. Posters are 11" x 14" and postcards are 5" x 7".

Poster and Postcard designs include: RAVEN'S BREW COFFEE®, Double Dead®, Deadman's Reach®, Three Peckered Billy Goat\*, Resurrection Blend\*, Wicked Wolf\*, Bruin Blend\*, and Skookum\* Blend.