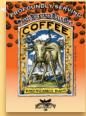

inform your customer! Available for all conventional, organic, and decaf blends.



These Description Cards (6"x 4") are sized to fit many common bulk gravity bins. Different sizes for bulk bins available by request. These are available for all of our coffees (pictured or not).



### **Custom sizes available!**

Send us your specs and we can provide the design.



Raven's Brew Coffee<sup>®</sup> window cling: Raven's Brew<sup>®</sup> logo on a pale cream background. Window cling measures 5"x 7".

Airpot clings, window clings and description cards are available at no charge.

# **Window and Airpot Clings**

Our high-gloss laminate film clings are easy to apply and remove from almost any surface. Dress up your brewer, counter, register, or nearly anything with our full-color label art.

















Airpot cling designs include: Double Dead®, Three Peckered Billy Goat®, Wicked Wolf®, Raven's Brew Coffee®, Resurrection Blend®, Skookum® Blend, Bruin Blend<sup>®</sup>, Café Signature<sup>™</sup> Blend, and Deadman's Reach<sup>®</sup>. Airpot clings measure 4.75" x 6.6".



# Café Signs

RAVEN'S Brew Coffee® two-sided café signs fit inside a freestanding acrylic sign holder, great for shelves and counters. One free sign holder per account every 12 months. Additional sign holders can be purchased at \$10 each.



















Café Signs include: Deadman's Reach<sup>®</sup>, Double Dead<sup>®</sup>, Three Peckered Billy Goat<sup>®</sup>, Wicked Wolf<sup>®</sup>, Resurrection Blend<sup>®</sup>, House Blend, Misty Fjords<sup>®</sup>, Ebony Pearls<sup>®</sup>, Breakfast Blend,