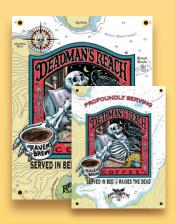

# **Description Cards**

A great way to inform your customer! Available for all conventional, organic, and decaf blends.

These Description Cards (6"x 4") are sized to fit many common bulk gravity bins. Different sizes for bulk bins available by request. These are available for all of our coffees (pictured or not).

# **Aisle Interrupters**

Dress up your shelves with Raven's Brew Coffee® themed label images. Plastic shelf clips shipped with each interrupter.

Aisle Interrupter designs include: Deadman's Reach<sup>®</sup>, Double Dead<sup>®</sup>, Three Peckered Billy Goat<sup>®</sup>, Wicked Wolf\*, Raven's Brew Coffee\*, Resurrection Blend\*, Bruin Blend\*, "Alaskan Original", "Ground", and "On Sale". Aisle interrupters measure 4" x 6".

### **Posters & Postcards**

Full color posters and postcards featuring our famous label art. Posters are 11" x 14" and postcards are 5" x 7".

Poster and Postcard designs include: RAVEN'S BREW COFFEE®, Double Dead®, Deadman's Reach®, Three Peckered Billy Goat\*, Resurrection Blend\*, Wicked Wolf\*, Bruin Blend\*, and Skookum\* Blend.