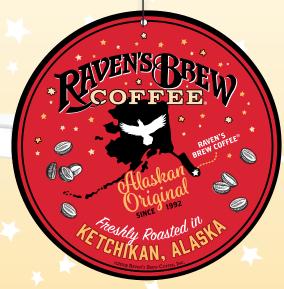

# **Locally Roasted**

10" x 8" poster featuring primary label art with "Roasted in Ketchikan, Alaska" printed at the bottom.

# **Store Signage**

Special "Alaska" themed Raven's Brew Coffee® POS, ceiling danglers, shelf poppers, aisle interrupters, as well as all-weather vinyl banners.