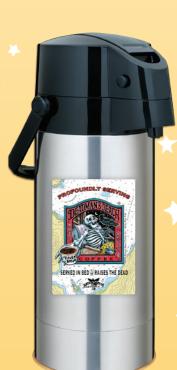

# **Window and Airpot Clings**

Our high-gloss laminate film clings are easy to apply and remove from almost any surface. Dress up your brewer, counter, register, or nearly anything with our full-color label art.

Airpot cling designs include: Double Dead®, Three Peckered Billy Goat®, Wicked Wolf®, Raven's Brew Coffee®, Resurrection Blend®, Skookum® Blend, Bruin Blend<sup>®</sup>, Café Signature<sup>™</sup> Blend, and Deadman's Reach<sup>®</sup>. Airpot clings measure 4.75" x 6.6".