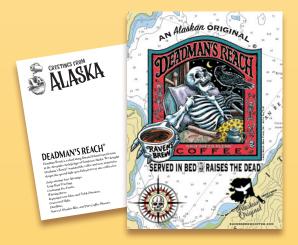

# **Alaskan Original Postcards**

5" x 7" postcards featuring our famous label art, our Alaskan Original logo, and Alaskan themed layout on the reverse.