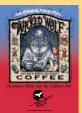

Airpot cling designs include: Double Dead®, Three Peckered Billy Goat®, Wicked Wolf®, Raven's Brew Coffee®, Resurrection Blend®, Skookum® Blend, Bruin Blend<sup>®</sup>, Café Signature<sup>™</sup> Blend, and Deadman's Reach<sup>®</sup>. Airpot clings measure 4.75" x 6.6".