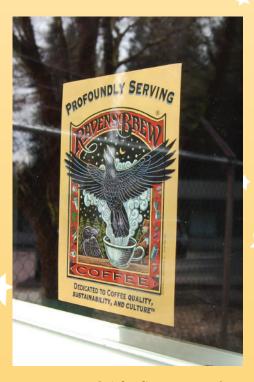

### **Custom sizes available!**

Send us your specs and we can provide the design.

Raven's Brew Coffee<sup>®</sup> window cling: Raven's Brew<sup>®</sup> logo on a pale cream background. Window cling measures 5"x 7".

### Indoor / Outdoor **Banners**

All stock banners are printed on indoor/outdoor vinyl with grommets. Limited stock on some styles and sizes. Inquire for current availability. The 16" x 21" banners feature the words "Profoundly Serving" arched over the logo.