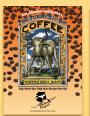

# **Aisle Interrupters**

Dress up your shelves with Raven's Brew Coffee® themed label images. Plastic shelf clips shipped with each interrupter.

Aisle Interrupter designs include: Deadman's Reach<sup>®</sup>, Double Dead<sup>®</sup>, Three Peckered Billy Goat<sup>®</sup>, Wicked Wolf\*, Raven's Brew Coffee\*, Resurrection Blend\*, Bruin Blend\*, "Alaskan Original", "Ground", and "On Sale". Aisle interrupters measure 4" x 6".