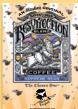

Café Signs include: Deadman's Reach<sup>®</sup>, Double Dead<sup>®</sup>, Three Peckered Billy Goat<sup>®</sup>, Wicked Wolf<sup>®</sup>, Resurrection Blend<sup>®</sup>, House Blend, Misty Fjords<sup>®</sup>, Ebony Pearls<sup>®</sup>, Breakfast Blend, Bruin Blend<sup>®</sup>, Skookum® Blend, and Café Signature™ Blend. Café signs measure 8.5" x 11".