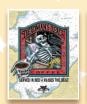

### **Posters & Postcards**

Full color posters and postcards featuring our famous label art. Posters are 11" x 14" and postcards are 5" x 7".

Poster and Postcard designs include: RAVEN'S BREW COFFEE®, Double Dead®, Deadman's Reach®, Three Peckered Billy Goat\*, Resurrection Blend\*, Wicked Wolf\*, Bruin Blend\*, and Skookum\* Blend.