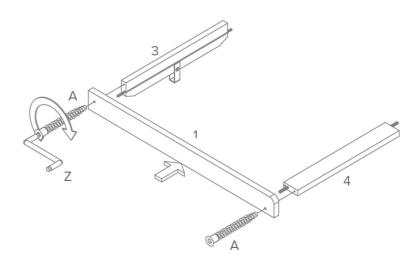

d 30mm.
- The thickness of the mattress shall be such that the internal height (surface of the mattress to the upper edge of the cot frame) is at least 500 mm in the lowest position of the cot base and at least 200 mm in the highest position of the cot base.
- Children are likely to play, bounce, jump and climb on beds, therefore the child's bed should not be placed too close to other furniture or windows, blind cords, curtain pulls or other strings or cords. It should be placed either tight to any wall or have a gap of 300mm between the wall and the side of the bed.
- To prevent injury from falls the cot should no longer be used for the child once they are able to climb out of the cot.

This product conform to : BS EN 716-1: 2008 + A1: 2013





AMSTERDA

holabb AMSTERDAM













1





AMSTERDA