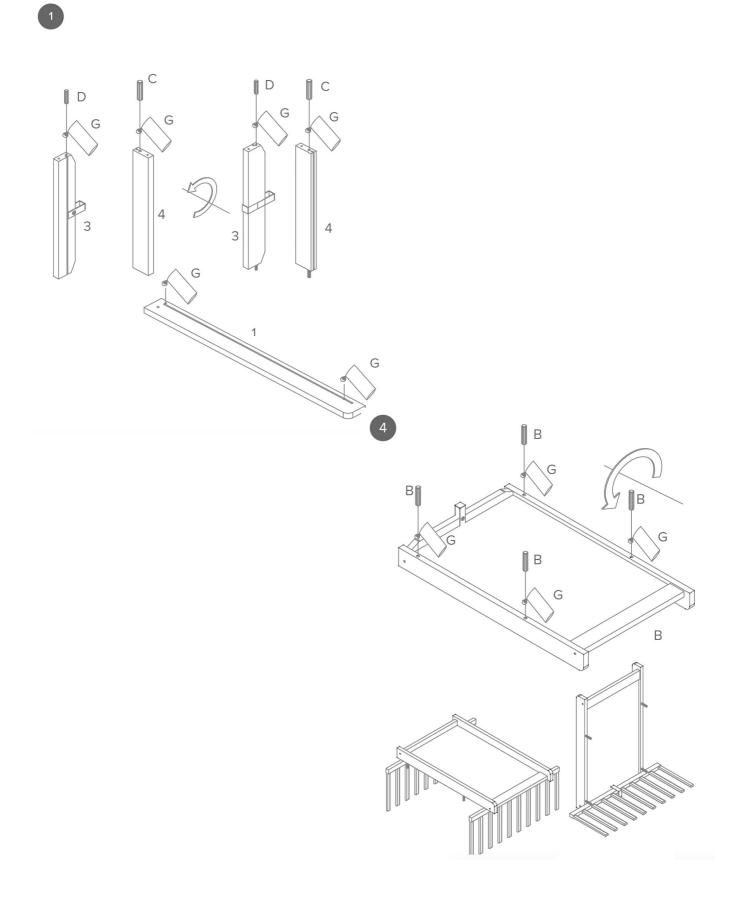

thickness of the mattress shall be such that the internal height (surface of the mattress to the upper edge of the cot frame) is at least 500 mm in the lowest position of the cot base and at least 200 mm in the highest position of the cot base.
- Children are likely to play, bounce, jump and climb on beds, therefore the child's bed should not be placed too close to other furniture or windows, blind cords, curtain pulls or other strings or cords. It should be placed either tight to any wall or have a gap of 300mm between the wall and the side of the bed.
- To prevent injury from falls the cot should no longer be used for the child once they are able to climb out of the cot.

This product conform to : BS EN 716-1: 2008 + A1: 2013





AMSTERDA

holabb AMSTERDAM













1





AMSTERDA