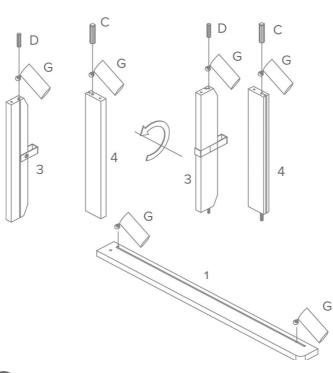

t exceed 30mm.
- The thickness of the mattress shall be such that the internal height (surface of the mattress to the upper edge of the cot frame) is at least 500 mm in the lowest position of the cot base and at least 200 mm in the highest position of the cot base.
- Children are likely to play, bounce, jump and climb on beds, therefore the child's bed should not be placed too close to other furniture or windows, blind cords, curtain pulls or other strings or cords. It should be placed either tight to any wall or have a gap of 300mm between the wall and the side of the bed.
- To prevent injury from falls the cot should no longer be used for the child once they are able to climb out of the cot.

This product conform to : BS EN 716-1: 2008 + A1: 2013





AMSTERDA

holabb AMSTERDAM













1





AMSTERDA