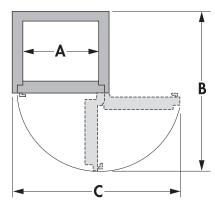

#### **Door Swing Dimensions**

| Model    | Dimensions (in) |    |    |
|----------|-----------------|----|----|
| Model    | Α               | B  | С  |
| ER-7435M | 34              | 71 | 69 |