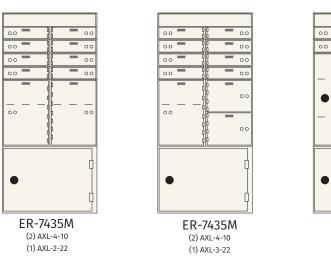

# ER SERIES TL-15 MULE

ER-7435M

(1) AXL-4-10

(1) AXL-2-33

#### Configurations

#### **Additional Features**

- Included is bottom depository locker with KLD combination lock
- The ER Series TL-15 Mule safes allow for multiple interior options providing "custom interiors" by mixing and matching with the Bridgeman AXL Lockers Series. (See example configurations above)

(1) AXL-4-10 (1) AXL-2-10 (1) TLX-3-22

- All components are part of our "In-stock" Quickship Program.
- All safes are designed with adjustable hinges that not only offer adjustable hinge pins, but the hinge block on the door is bolted, not welded, offering endless adjustment on the door.