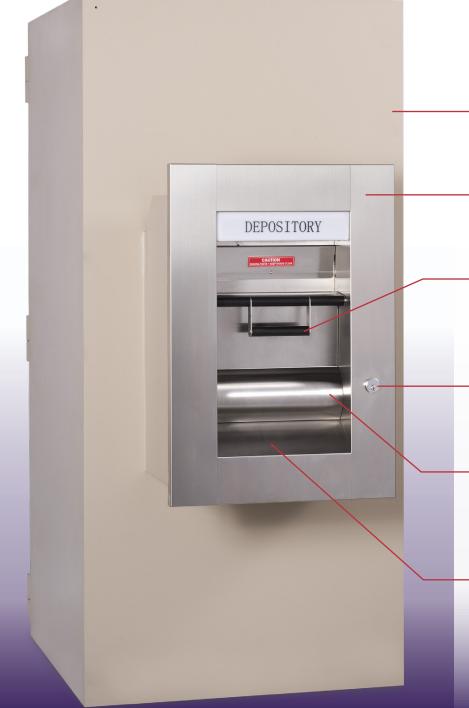

# ER SERIES TL-15 MULE

### A new generation of U.L. listed TL-15 burglary resistant safes

- Plate steel construction offers excellent protection against concentrated attack
- Included is U.L. listed Model 305 Night Depository, ½ inch high tensile shroud
- Fully ADA compliant.
  Contemporary styled recessed door has extended ADA compliant handle
- Bag opening secured by heavy duty, corrugated pin tumbler lock
- Stainless steel drum opens conveniently for envelope drops. Use one of the 25 merchant keys for bag drops
- Designed with a handy writing surface for customers' use and convenience