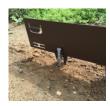

Our Dual Lock mechanism provides a secure & sturdy connection between two edgings making for a quick and easy install and no specialist tools are required... just a pair of long nosed pliers.

The ground spike incorporates a unique fold along its centre to provide maximum strength, reinforcing the spike, making it ideal for use in tougher ground conditions. If soft ground is encountered, a 300mm rebar extension simply fixes through the ground spike to provide additional stability.