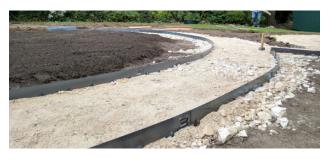

Our Dual Lock mechanism provides a secure & sturdy connection between two edgings making for a quick and easy install and no specialist tools are required... just a pair of long nosed pliers.

The ground spike incorporates a unique fold along its centre to provide maximum strength, reinforcing the spike, making it ideal for use in tougher ground conditions. If soft ground is encountered, a 300mm rebar extension simply fixes through the ground spike to provide additional stability.