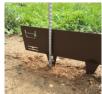

Our Dual Lock mechanism provides a secure & sturdy connection between two edgings making for a quick and easy install and no specialist tools are required... just a pair of long nosed pliers.

The ground spike incorporates a unique fold along its centre to provide maximum strength, reinforcing the spike, making it ideal for use in tougher ground conditions. If soft ground is encountered, a 300mm rebar extension simply fixes through the ground spike to provide additional stability.

The CORE Edge HD Trade range is manufactured from 2.5mm mild steel and is hardy enough to handle vehicular traffic. The 2275mm edgings are ideal for larger applications as it cuts down the number of connections and reduces the install time. They can easily form both straight lines and curved radius, or be bent on site to form precise angles. It provides the perfect edge restraint in a variety of landscaping applications.