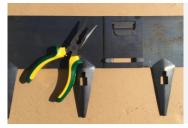

Our Dual Lock mechanism provides a secure & sturdy connection between two edgings making for a quick and easy install and no specialist tools are required... just a pair of long nosed pliers.

The ground spike incorporates a unique fold along its centre to provide maximum strength, reinforcing the spike, making it ideal for use in tougher ground conditions. If soft ground is encountered, a 300mm rebar extension simply fixes through the ground spike to provide additional stability.