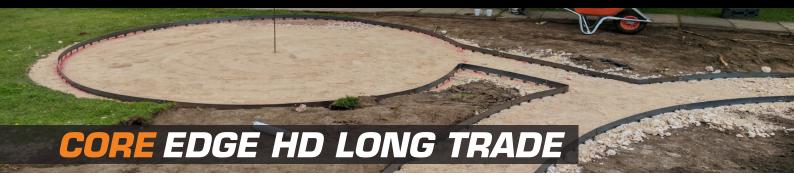

The CORE Edge HD Trade range is manufactured from 2.5mm mild steel and is hardy enough to handle vehicular traffic. The 2275mm edgings are ideal for larger applications as it cuts down the number of connections and reduces the install time. They can easily form both straight lines and curved radius, or be bent on site to form precise angles. It provides the perfect edge restraint in a variety of landscaping applications.

#### **APPLICATIONS**

Lawn & Border Edging

**Driveway Edging** 

Flower & Vegetable Bed Edging