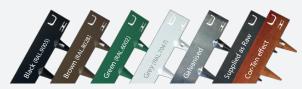

All of our edgings except our weathered steel (Cor-Ten effect) have a 20-micron Galvanised Zinc coating. Our (RAL) coloured edgings have a further 110-micron UV resistant polyester powder coating preventing colour fade, forming a durable scratch resistant barrier guaranteeing a 20yr plus product life.

COR-Ten forms a stable rust-like appearance when exposed to the elements. In simple terms, the steel is allowed to rust and this oxidised layer forms a protective coating that dramatically slows the rate of future corrosion. Supplied in its raw state, please allow 6-8 weeks for oxidation to occur.

# **COLOURS & FINISHES**