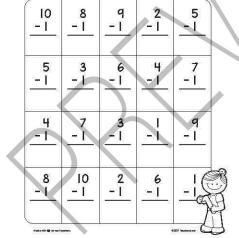

| New   | mber 2 |
|-------|--------|
| 5-2=  | 3-2=   |
| 3-2=  | 7-2=   |
| 6-2=  | 4-2=   |
| 4-2=  | 5-2=   |
| 10-2= | 7-2=   |
| -2=   | 11-2=  |
| 8-2=  | 8-2=   |
| 2-2=  | 9-2=   |
| 9-2=  | 10-2=  |
| 6-2=  | 2-2=   |

9

2

Nade with 19 by real lass

-1

-2

4

8

-2

-2

7

-2

2 -0 3

-2

-2 -2 6

-2

3