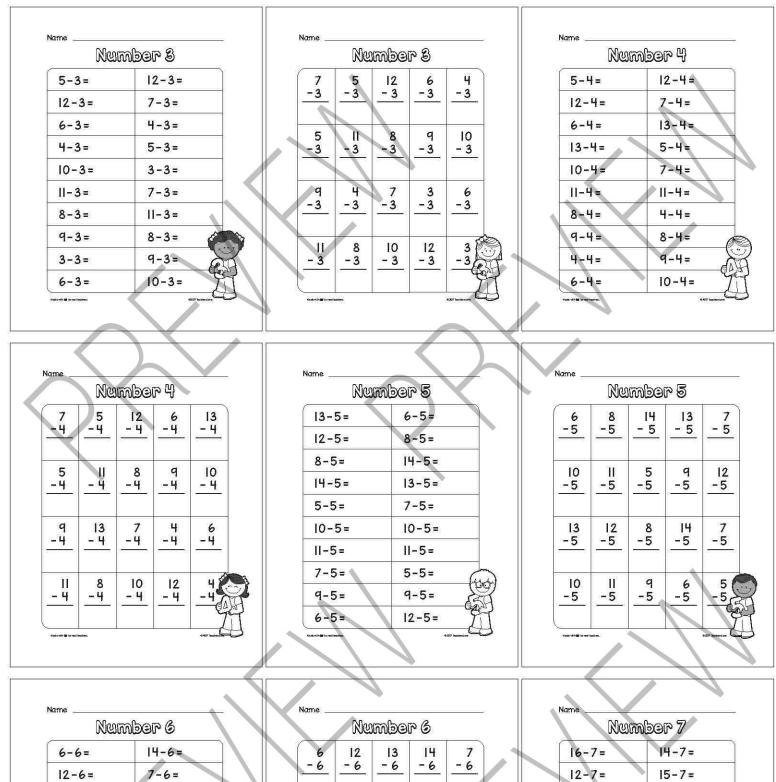

| Num  | bor 3 |
|------|-------|
| 3+5= | 3+2=  |
| 2+3= | 7+3=  |
| 3+6= | 3+4=  |
| 4+3= | 3+3=  |
| 3+0= | 5+3=  |
| 3+1= | 3+7=  |
| 8+3= | +3=   |
| 3+9= | 3+8=  |
| 6+3= | 9+3=  |
| 3+3= | 0+3=  |















| New   | mber 2 |
|-------|--------|
| 5-2=  | 3-2=   |
| 3-2=  | 7-2=   |
| 6-2=  | 4-2=   |
| 4-2=  | 5-2=   |
| 10-2= | 7-2=   |
| -2=   | 11-2=  |
| 8-2=  | 8-2=   |
| 2-2=  | 9-2=   |
| 9-2=  | 10-2=  |
| 6-2=  | 2-2=   |

9

2

Nade with 19 by real lass

-1

-2

4

8

-2

-2

7

-2

2 -0 3

-2

-2 -2 6

-2

3





|     | Ne         | mbo        | рG  | 3   |
|-----|------------|------------|-----|-----|
| 6-6 | 2          | 3          | 14  | 7   |
|     | -6         | -6         | - 6 | -6  |
| 15  | 10         | - <u>8</u> | q   |     |
| - 6 | <u>- 6</u> |            | - 6 | -6  |
| 14  | 7          | 15         | 6-6 | 8   |
| - 6 | -6         | - 6        |     | - 6 |
| 2   | 3          | 10         | q   | - 6 |
| - 6 | -6         | <u>- 6</u> | -6  |     |