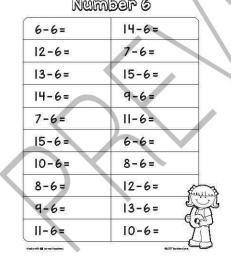

|     | Ne         | mbo        | рG  | 3   |
|-----|------------|------------|-----|-----|
| 6-6 | 2          | 3          | 14  | 7   |
|     | -6         | -6         | - 6 | -6  |
| 15  | 10         | - <u>8</u> | q   |     |
| - 6 | <u>- 6</u> |            | - 6 | -6  |
| 14  | 7          | 15         | 6-6 | 8   |
| - 6 | -6         | - 6        |     | - 6 |
| 2   | 3          | 10         | q   | - 6 |
| - 6 | -6         | <u>- 6</u> | -6  |     |