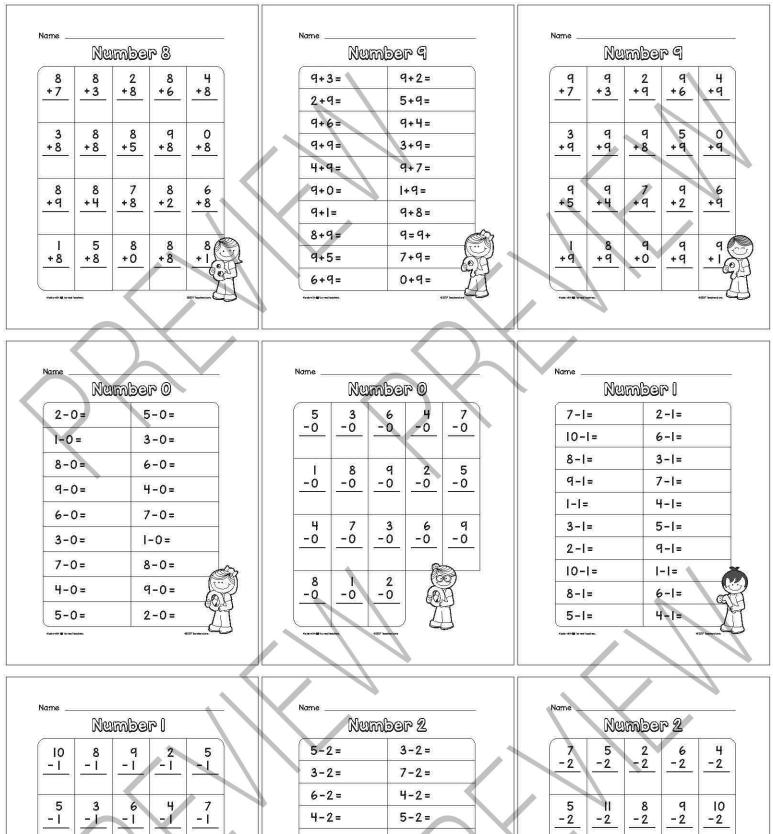

| Num  | bor 3 |
|------|-------|
| 3+5= | 3+2=  |
| 2+3= | 7+3=  |
| 3+6= | 3+4=  |
| 4+3= | 3+3=  |
| 3+0= | 5+3=  |
| 3+1= | 3+7=  |
| 8+3= | +3=   |
| 3+9= | 3+8=  |
| 6+3= | 9+3=  |
| 3+3= | 0+3=  |