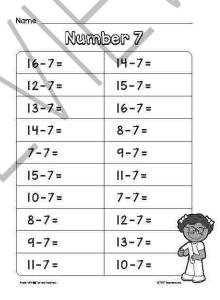

| New   | mber 2 |
|-------|--------|
| 5-2=  | 3-2=   |
| 3-2=  | 7-2=   |
| 6-2=  | 4-2=   |
| 4-2=  | 5-2=   |
| 10-2= | 7-2=   |
| -2=   | 11-2=  |
| 8-2=  | 8-2=   |
| 2-2=  | 9-2=   |
| 9-2=  | 10-2=  |
| 6-2=  | 2-2=   |

9

2

Nade with 19 by real lass

-1

-2

4

8

-2

-2

7

-2

2 -0 3

-2

-2 -2 6

-2

3





|     | Ne         | mbo        | рG  | 3   |
|-----|------------|------------|-----|-----|
| 6-6 | 2          | 3          | 14  | 7   |
|     | -6         | -6         | - 6 | -6  |
| 15  | 10         | - <u>8</u> | q   |     |
| - 6 | <u>- 6</u> |            | - 6 | -6  |
| 14  | 7          | 15         | 6-6 | 8   |
| - 6 | -6         | - 6        |     | - 6 |
| 2   | 3          | 10         | q   | - 6 |
| - 6 | -6         | <u>- 6</u> | -6  |     |